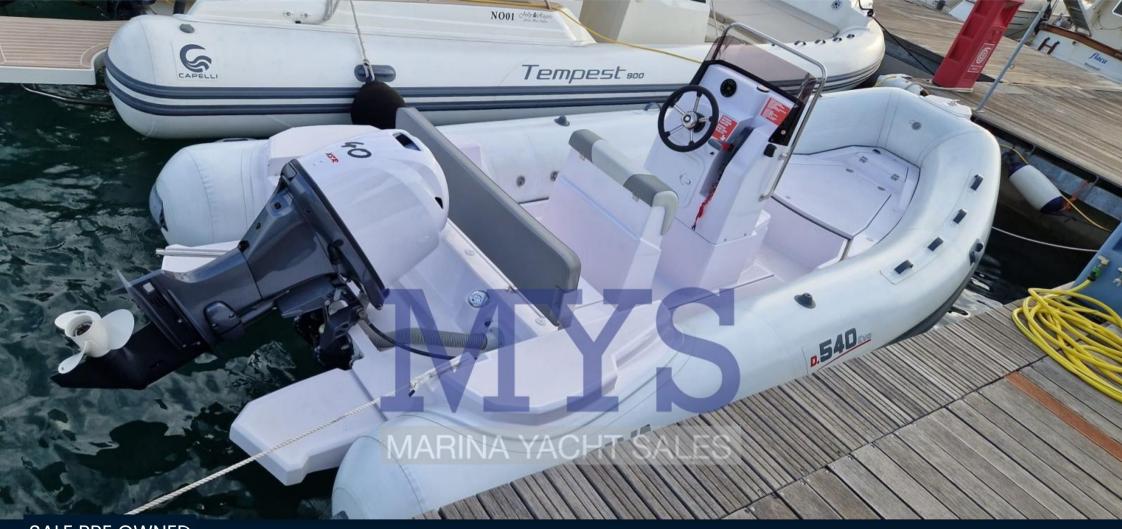

# selva 540 evo

19 800 € All Tax Included

Piazza della Repubblica, 27 57122 Livorno

### Description

Versatility, functionality, performance and safety combined with a great quality/price ratio. The 540 EVO model from Selva is all this and much more. An extremely versatile boat designed for singles, couples or families looking for a reliable and compact means of transport for cruises along the coast or to explore beaches and coves. Perfect for charter or as a tender. The 540 EVO model by Selva in combination with the SELVA XSR 40CV engine (40/70 hp without license) retains its value very well over time. Still under WARRANTY (put into the water in March 2023).