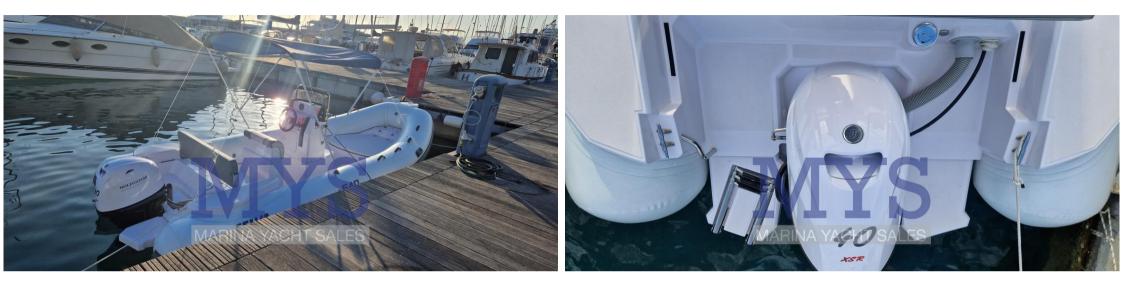

### Description

Versatility, functionality, performance and safety combined with a great quality/price ratio. The 540 EVO model from Selva is all this and much more. An extremely versatile boat designed for singles, couples or families looking for a reliable and compact means of transport for cruises along the coast or to explore beaches and coves. Perfect for charter or as a tender. The 540 EVO model by Selva in combination with the SELVA XSR 40CV engine (40/70 hp without license) retains its value very well over time. Still under WARRANTY (put into the water in March 2023).

#### ARMAMENT

elongated fiberglass stern platforms with ladder

50-litre tank connected to the on-board computer

Fuel filler neck with vent

complete cushions