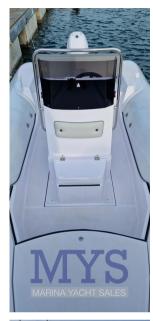

### Description

Versatility, functionality, performance and safety combined with a great quality/price ratio. The 540 EVO model from Selva is all this and much more. An extremely versatile boat designed for singles, couples or families looking for a reliable and compact means of transport for cruises along the coast or to explore beaches and coves. Perfect for charter or as a tender. The 540 EVO model by Selva in combination with the SELVA XSR 40CV engine (40/70 hp without license) retains its value very well over time. Still under WARRANTY (put into the water in March 2023).

#### INSTRUMENTATION

Selva computer in console with power consumption indication

navigation lights + 360° white with console controls

#### ARMAMENT

elongated fiberglass stern platforms with ladder

50-litre tank connected to the on-board computer

Fuel filler neck with vent

complete cushions