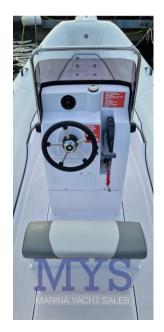

#### INSTRUMENTATION

Selva computer in console with power consumption indication

navigation lights + 360° white with console controls