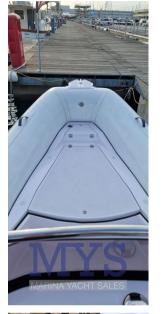

#### ARMAMENT

elongated fiberglass stern platforms with ladder

50-litre tank connected to the on-board computer

Fuel filler neck with vent

complete cushions