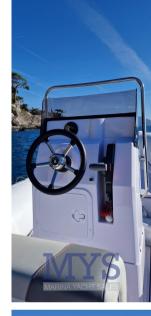

#### INSTRUMENTATION

Selva computer in console with power consumption indication

navigation lights + 360° white with console controls