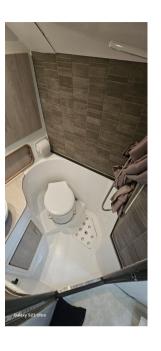

Technical Data:

Overall length: 12.75 m

Width: 4.21 m

Year of construction: 1989

Interiors:

Cabins: 2 cabins + sofa

Sleeps: 2+2+1

Bathrooms: 1

BERTHS BATHROOM(S)

2

**Engine room** 

ENGINE NUMBER OF ENGINES HORSE POWER (CV) ENGINE HOURS FUEL

Caterpillar 3208 2 x 325 1430 Diesel

Electricity / air conditioning

ENGINE BATTERY GENERATOR

| Navigation equipment | nt |
|----------------------|----|
|----------------------|----|