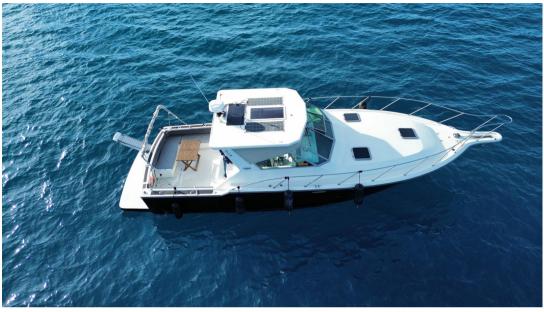

## Description

Tiara Yachts 3600 Open, YEAR 1989 major refitting

Discover the elegance and performance of the Tiara 3600 Open, a timeless boat, perfect for lovers of the sea and navigation. Built by the prestigious Tiara Yachts Shipyard, this unit is registered under the Italian flag

Hull color: Blue

**Engines:** 

Manufacturer: Caterpillar

Power: 238.5 kW

Engine hours: 1430

Fig. 2.1... - 1.4... - 1.4... 0000 DIT