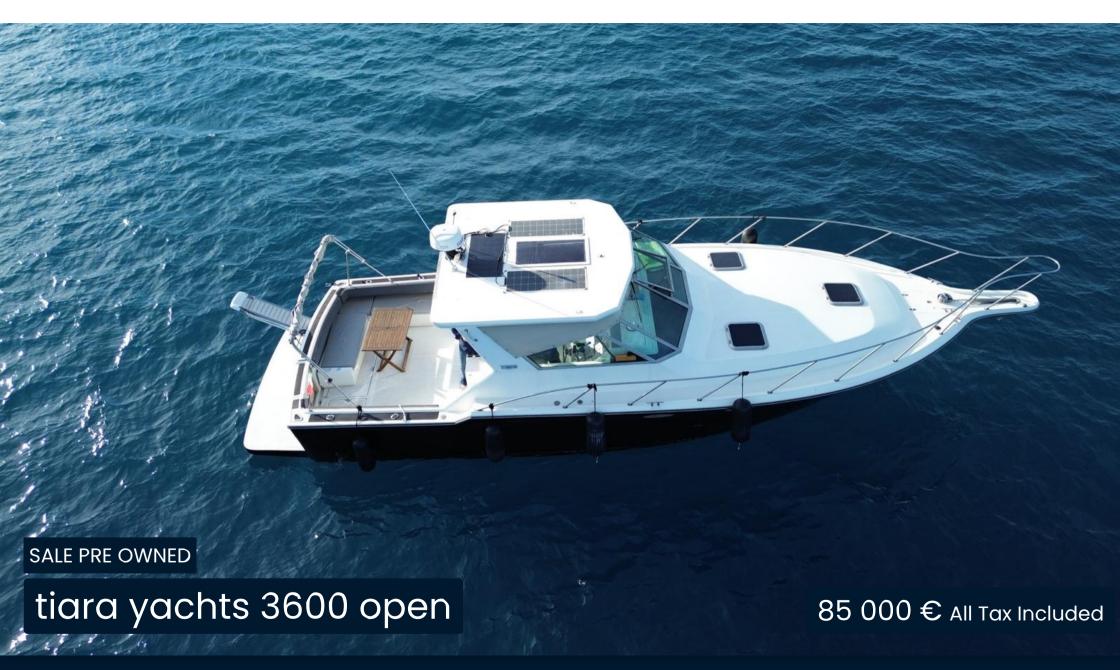

## Description

Tiara Yachts 3600 Open, YEAR 1989 major refitting

Discover the elegance and performance of the Tiara 3600 Open, a timeless boat, perfect for lovers of the sea and navigation. Built by the prestigious Tiara Yachts Shipyard, this unit is registered under the Italian flag

Technical Data:

Overall length: 12.75 m

Width: 4.21 m

Year of construction: 1989

Interiors:

Cabins: 2 cabins + sofa

Sleeps: 2+2+1

Bathrooms: 1

Hull color: Blue

**Engines:** 

Manufacturer: Caterpillar

Power: 238.5 kW

Engine hours: 1430

Fig. 2.1... - 1.4... - 1.4... 0000 DIT