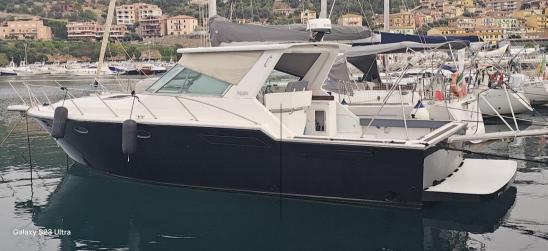

## Description

Tiara Yachts 3600 Open, YEAR 1989 major refitting

Discover the elegance and performance of the Tiara 3600 Open, a timeless boat, perfect for lovers of the sea and navigation. Built by the prestigious Tiara Yachts Shipyard, this unit is registered under the Italian flag

Technical Data:

Overall length: 12.75 m

Width: 4.21 m

Year of construction: 1989

Interiors:

Cabins: 2 cabins + sofa

Sleeps: 2+2+1

Bathrooms: 1

Hull color: Blue

**Engines:** 

Manufacturer: Caterpillar

Power: 238.5 kW

Engine hours: 1430

Fig. 2.1... - 1.4... - 1.4... 0000 DIT

2

**ENGINE MANUFACTURER** 

Caterpillar 3208

HORSE POWER

2 X 325 CV

**General** 

TYPE BRAND MODEL

Motorboat tiara yachts 3600 open