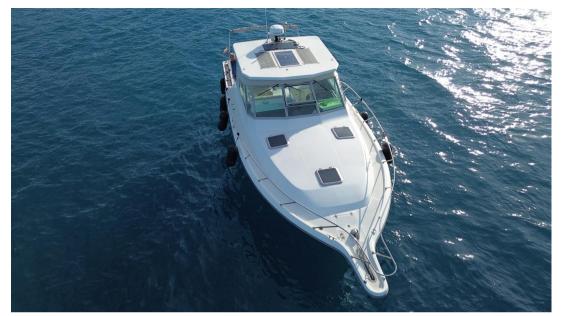

## Description

Tiara Yachts 3600 Open, YEAR 1989 major refitting

Discover the elegance and performance of the Tiara 3600 Open, a timeless boat, perfect for lovers of the sea and navigation. Built by the prestigious Tiara Yachts Shipyard, this unit is registered under the Italian flag