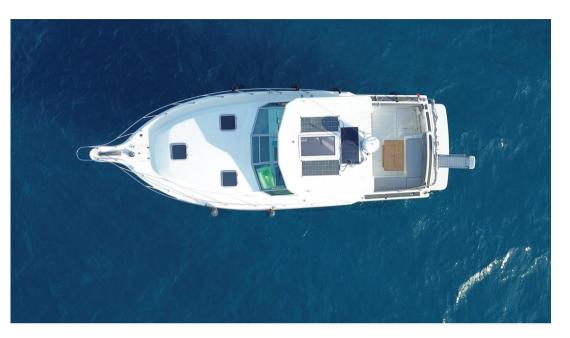

## Description

Tiara Yachts 3600 Open, YEAR 1989 major refitting

Discover the elegance and performance of the Tiara 3600 Open, a timeless boat, perfect for lovers of the sea and navigation. Built by the prestigious Tiara Yachts Shipyard, this unit is registered under the Italian flag

Technical Data:

Overall length: 12.75 m

Width: 4.21 m

Year of construction: 1989

Interiors:

Cabins: 2 cabins + sofa

Sleeps: 2+2+1

Bathrooms: 1