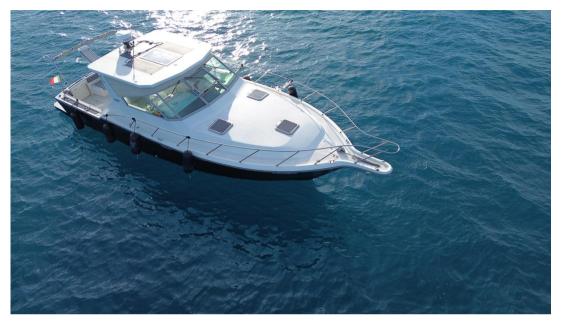

## Description

Tiara Yachts 3600 Open, YEAR 1989 major refitting

Discover the elegance and performance of the Tiara 3600 Open, a timeless boat, perfect for lovers of the sea and navigation. Built by the prestigious Tiara Yachts Shipyard, this unit is registered under the Italian flag