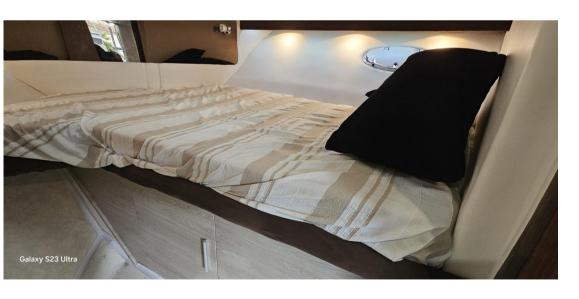

Technical Data:

Overall length: 12.75 m

Width: 4.21 m

Year of construction: 1989

Interiors:

Cabins: 2 cabins + sofa

Sleeps: 2+2+1

Bathrooms: 1

BERTHS BATHROOM(S)

2

**Engine room** 

ENGINE NUMBER OF ENGINES HORSE POWER (CV) ENGINE HOURS FUEL

Caterpillar 3208 2 x 325 1430 Diesel

Electricity / air conditioning

ENGINE BATTERY GENERATOR

| Navigation equipment | nt |
|----------------------|----|
|----------------------|----|