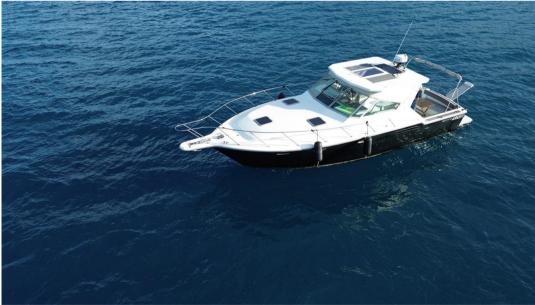

## Description

Tiara Yachts 3600 Open, YEAR 1989 major refitting

Discover the elegance and performance of the Tiara 3600 Open, a timeless boat, perfect for lovers of the sea and navigation. Built by the prestigious Tiara Yachts Shipyard, this unit is registered under the Italian flag