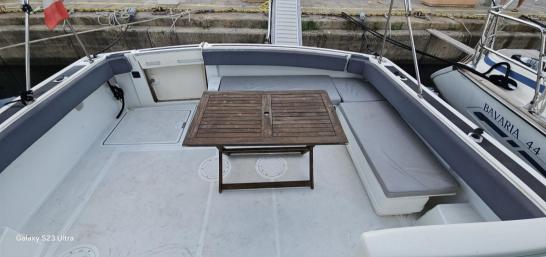

## Description

Tiara Yachts 3600 Open, YEAR 1989 major refitting

Discover the elegance and performance of the Tiara 3600 Open, a timeless boat, perfect for lovers of the sea and navigation. Built by the prestigious Tiara Yachts Shipyard, this unit is registered under the Italian flag

Technical Data:

Overall length: 12.75 m

Width: 4.21 m

Year of construction: 1989

Interiors:

Cabins: 2 cabins + sofa

Sleeps: 2+2+1

Bathrooms: 1