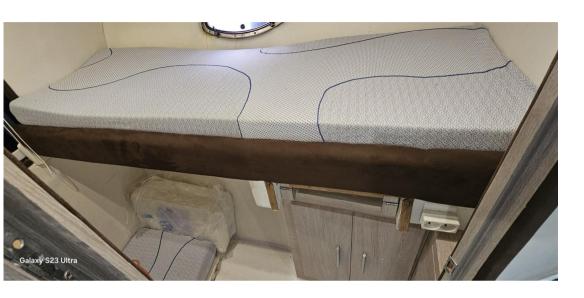

Technical Data:

Overall length: 12.75 m

Width: 4.21 m

Year of construction: 1989

Interiors:

Cabins: 2 cabins + sofa

Sleeps: 2+2+1

Bathrooms: 1