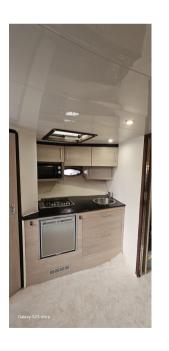

RSE POWER

2 X 325 CV



**General** 

TYPE BRAND MODEL

Motorboat tiara yachts 3600 open

**Dimensions / Performance** 

FUEL CAPACITY (L) CRUISING SPEED (ND) TOP SPEED (ND)

1350 21 25

**Building / facilities** 

HULL MATERIAL SUPER STRUCTURE MATERIAL DECK MATERIAL AMOUNT OF CABINS

Vetroresina Vetroresina 2

BERTHS BATHROOM(S)

2

**Engine room** 

ENGINE NUMBER OF ENGINES HORSE POWER (CV) ENGINE HOURS FUEL

Caterpillar 3208 2 x 325 1430 Diesel

Electricity / air conditioning

ENGINE BATTERY GENERATOR





| Navigation equipment | nt |
|----------------------|----|
|----------------------|----|

GPS RADAR VHF NAVIGATION COMPASS

SONAR ANCHOR

## Galley/Laundry/Entertainment

OVEN FRIDGE TV

## Safety equipment / miscellaneous

**BILGE PUMP**