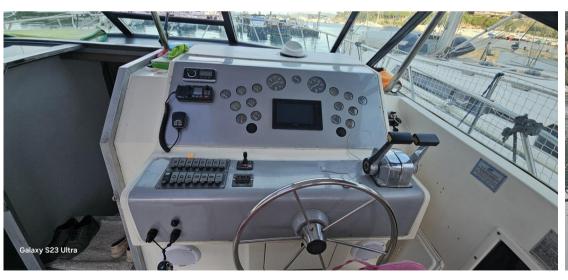

lar 3208

HORSE POWER

2 X 325 CV



**General** 

TYPE BRAND MODEL

Motorboat tiara yachts 3600 open

**Dimensions / Performance** 

FUEL CAPACITY (L) CRUISING SPEED (ND) TOP SPEED (ND)

1350 21 25

**Building / facilities** 

HULL MATERIAL SUPER STRUCTURE MATERIAL DECK MATERIAL AMOUNT OF CABINS

Vetroresina Vetroresina 2

BERTHS BATHROOM(S)

2

**Engine room** 

ENGINE NUMBER OF ENGINES HORSE POWER (CV) ENGINE HOURS FUEL

Caterpillar 3208 2 x 325 1430 Diesel

Electricity / air conditioning

ENGINE BATTERY GENERATOR





| Navigation equipment | nt |
|----------------------|----|
|----------------------|----|

GPS RADAR VHF NAVIGATION COMPASS

SONAR ANCHOR

## Galley/Laundry/Entertainment

OVEN FRIDGE TV

## Safety equipment / miscellaneous

**BILGE PUMP**