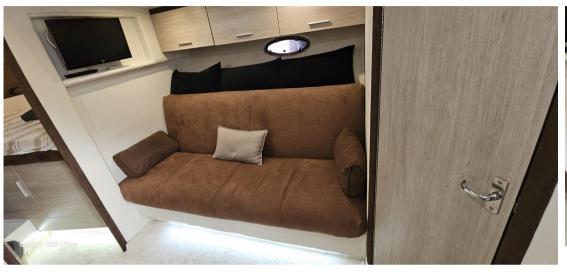

Technical Data:

Overall length: 12.75 m

Width: 4.21 m

Year of construction: 1989

Interiors:

Cabins: 2 cabins + sofa

Sleeps: 2+2+1

Bathrooms: 1