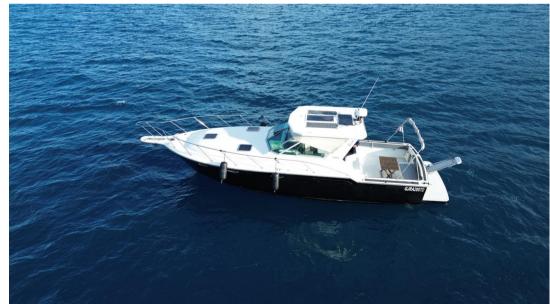

## Description

Tiara Yachts 3600 Open, YEAR 1989 major refitting

Discover the elegance and performance of the Tiara 3600 Open, a timeless boat, perfect for lovers of the sea and navigation. Built by the prestigious Tiara Yachts Shipyard, this unit is registered under the Italian flag

Hull color: Blue

**Engines:** 

Manufacturer: Caterpillar

Power: 238.5 kW

Engine hours: 1430

Fig. 2.1... - 1.4... - 1.4... 0000 DIT