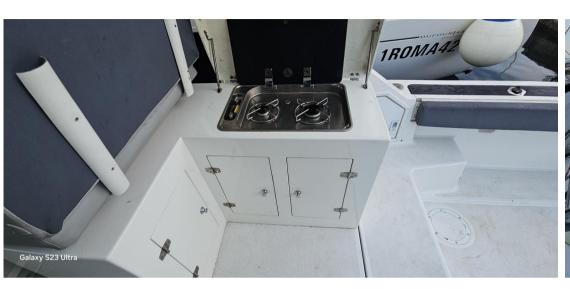

rpillar 3208

HORSE POWER

2 X 325 CV



**General** 

TYPE BRAND MODEL

Motorboat tiara yachts 3600 open

**Dimensions / Performance** 

FUEL CAPACITY (L) CRUISING SPEED (ND) TOP SPEED (ND)

1350 21 25

**Building / facilities** 

HULL MATERIAL SUPER STRUCTURE MATERIAL DECK MATERIAL AMOUNT OF CABINS

Vetroresina Vetroresina 2

BERTHS BATHROOM(S)

2

**Engine room** 

ENGINE NUMBER OF ENGINES HORSE POWER (CV) ENGINE HOURS FUEL

Caterpillar 3208 2 x 325 1430 Diesel

Electricity / air conditioning

ENGINE BATTERY GENERATOR





| Navigation equipment | nt |
|----------------------|----|
|----------------------|----|

GPS RADAR VHF NAVIGATION COMPASS

SONAR ANCHOR

## Galley/Laundry/Entertainment

OVEN FRIDGE TV

## Safety equipment / miscellaneous

**BILGE PUMP**