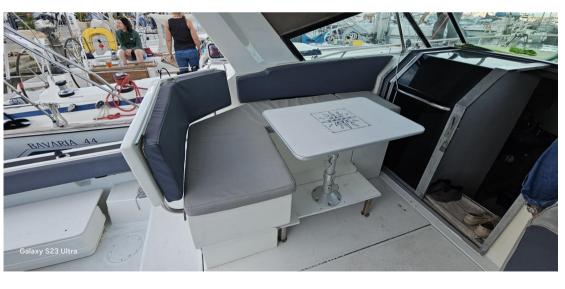

Technical Data:

Overall length: 12.75 m

Width: 4.21 m

Year of construction: 1989

Interiors:

Cabins: 2 cabins + sofa

Sleeps: 2+2+1

Bathrooms: 1