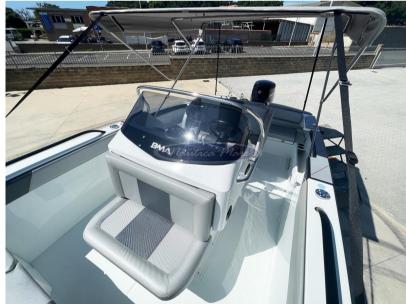

Mercury 115 hp 4-stroke outboard engine - 90 lt. fuel tank

Optional accessories installed: Touring Pack - Perlage graphics - Radio/stereo system - Extra long aft swim platforms - Side pockets - Sun awning (retractable) with stainless steel arches - Shower system - Complete Mercury rigging kit - Stainless steel plate for Mercury - Battery

Confidential negotiation. Call for more information.

Navigation equipment:

Electronic engine control.

Staging and technical:

Water pressure pump, Deck Shower, 2 Platform (a poppa extra lunghe), cockpit table.