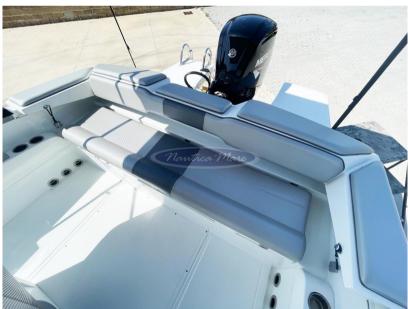

Mercury 115 hp 4-stroke outboard engine - 90 lt. fuel tank

Optional accessories installed: Touring Pack - Perlage graphics - Radio/stereo system - Extra long aft swim platforms - Side pockets - Sun awning (retractable) with stainless steel arches - Shower system - Complete Mercury rigging kit - Stainless steel plate for Mercury - Battery