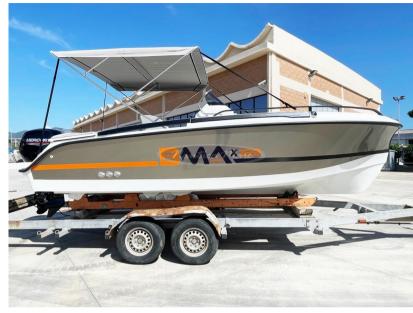

SALE NEW

bma X199

## Description

BOAT - NEW READY FOR DELIVERY - Hull and engine year 2023 - ZERO HOURS OF MOTION

Dimensions F.T. mt. 6.40 x 2.25 - Hull length mt. 5,87 - Weight 750 kg. -Cat. Project C - Capacity 7 people

Mercury 115 hp 4-stroke outboard engine - 90 lt. fuel tank

Optional accessories installed: Touring Pack - Perlage graphics - Radio/stereo system - Extra long aft swim platforms - Side pockets - Sun awning (retractable) with stainless steel arches - Shower system - Complete Mercury rigging kit - Stainless steel plate for Mercury - Battery