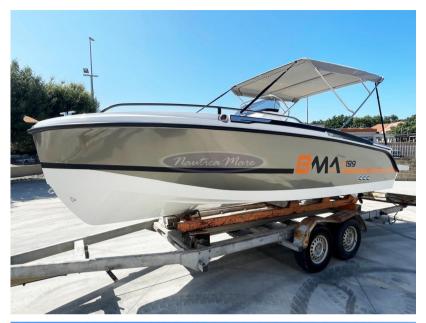

SALE NEW

bma X199

## Description

BOAT - NEW READY FOR DELIVERY - Hull and engine year 2023 - ZERO HOURS OF MOTION

Dimensions F.T. mt. 6.40 x 2.25 - Hull length mt. 5,87 - Weight 750 kg. -Cat. Project C - Capacity 7 people

Mercury 115 hp 4-stroke outboard engine - 90 lt. fuel tank

Optional accessories installed: Touring Pack - Perlage graphics - Radio/stereo system - Extra long aft swim platforms - Side pockets - Sun awning (retractable) with stainless steel arches - Shower system - Complete Mercury rigging kit - Stainless steel plate for Mercury - Battery