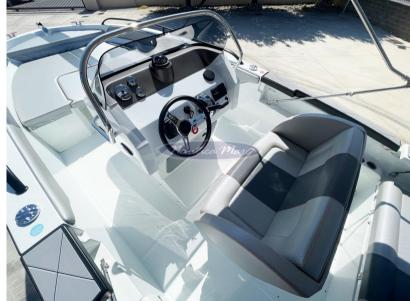

## Description

BOAT - NEW READY FOR DELIVERY - Hull and engine year 2023 - ZERO HOURS OF MOTION

Dimensions F.T. mt. 6.40 x 2.25 - Hull length mt. 5,87 - Weight 750 kg. -Cat. Project C - Capacity 7 people

The boat is characterized by an original style, sinuous and aerodynamic lines are designed to always provide the best navigation even when the conditions seem prohibitive. Cutting-edge aesthetics and design. The shipyard focuses on performance, safety, comfort and total reliability.