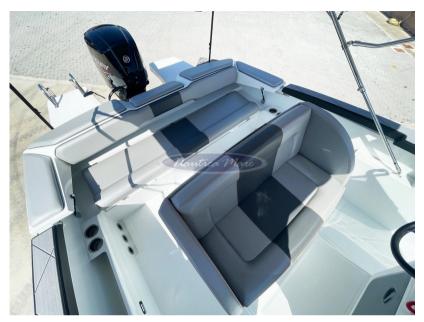

Mercury 115 hp 4-stroke outboard engine - 90 lt. fuel tank

Optional accessories installed: Touring Pack - Perlage graphics - Radio/stereo system - Extra long aft swim platforms - Side pockets - Sun awning (retractable) with stainless steel arches - Shower system - Complete Mercury rigging kit - Stainless steel plate for Mercury - Battery

Confidential negotiation. Call for more information.

Navigation equipment:

Electronic engine control.

Staging and technical:

Water pressure pump, Deck Shower, 2 Platform (a poppa extra lunghe), cockpit table.