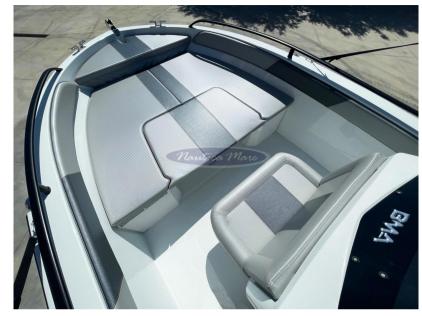

Mercury 115 hp 4-stroke outboard engine - 90 lt. fuel tank

Optional accessories installed: Touring Pack - Perlage graphics - Radio/stereo system - Extra long aft swim platforms - Side pockets - Sun awning (retractable) with stainless steel arches - Shower system - Complete Mercury rigging kit - Stainless steel plate for Mercury - Battery

Confidential negotiation. Call for more information.

Navigation equipment:

Electronic engine control.

Staging and technical:

Water pressure pump, Deck Shower, 2 Platform (a poppa extra lunghe), cockpit table.