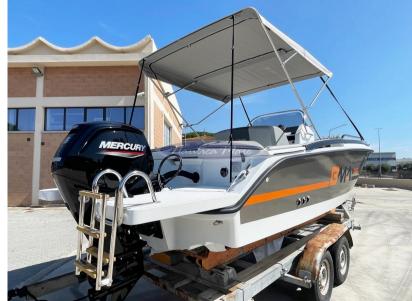

## Description

BOAT - NEW READY FOR DELIVERY - Hull and engine year 2023 - ZERO HOURS OF MOTION

Dimensions F.T. mt. 6.40 x 2.25 - Hull length mt. 5,87 - Weight 750 kg. -Cat. Project C - Capacity 7 people

Mercury 115 hp 4-stroke outboard engine - 90 lt. fuel tank

Optional accessories installed: Touring Pack - Perlage graphics - Radio/stereo system - Extra long aft swim platforms - Side pockets - Sun awning (retractable) with stainless steel arches - Shower system - Complete Mercury rigging kit - Stainless steel plate for Mercury - Battery

The boat is characterized by an original style, sinuous and aerodynamic lines are designed to always provide the best navigation even when the conditions seem prohibitive. Cutting-edge aesthetics and design. The shipyard focuses on performance, safety, comfort and total reliability.