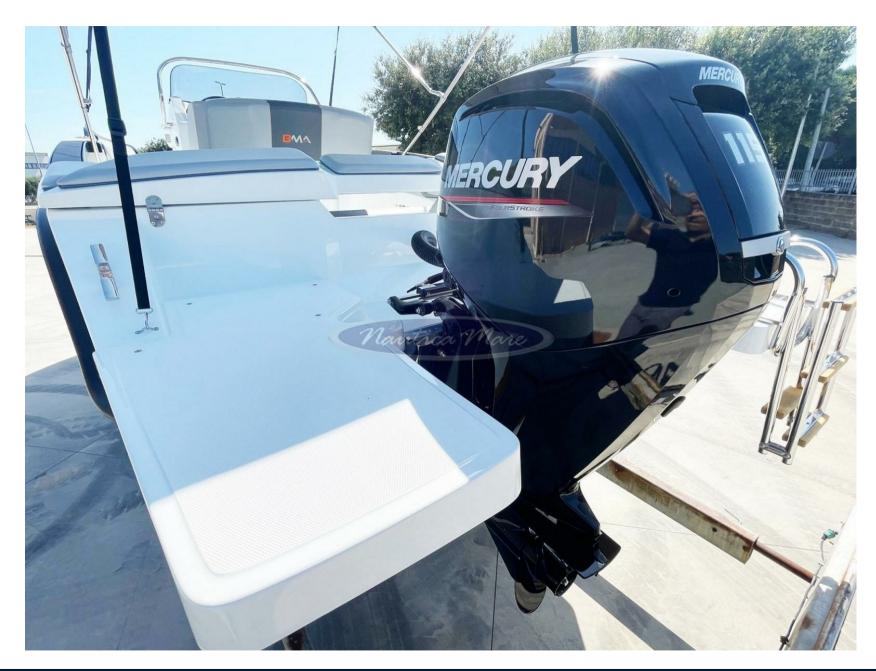

Mercury 115 hp 4-stroke outboard engine - 90 lt. fuel tank

Optional accessories installed: Touring Pack - Perlage graphics - Radio/stereo system - Extra long aft swim platforms - Side pockets - Sun awning (retractable) with stainless steel arches - Shower system - Complete Mercury rigging kit - Stainless steel plate for Mercury - Battery

LENGTH

5.87

DRAFT

0.34

**GUESTS CRUISING** 

/

HORSE POWER

1 X 115 CV

#### **Engine room**

ENGINE NUMBER OF ENGINES HORSE POWER (CV)

Mercury 1 x 115