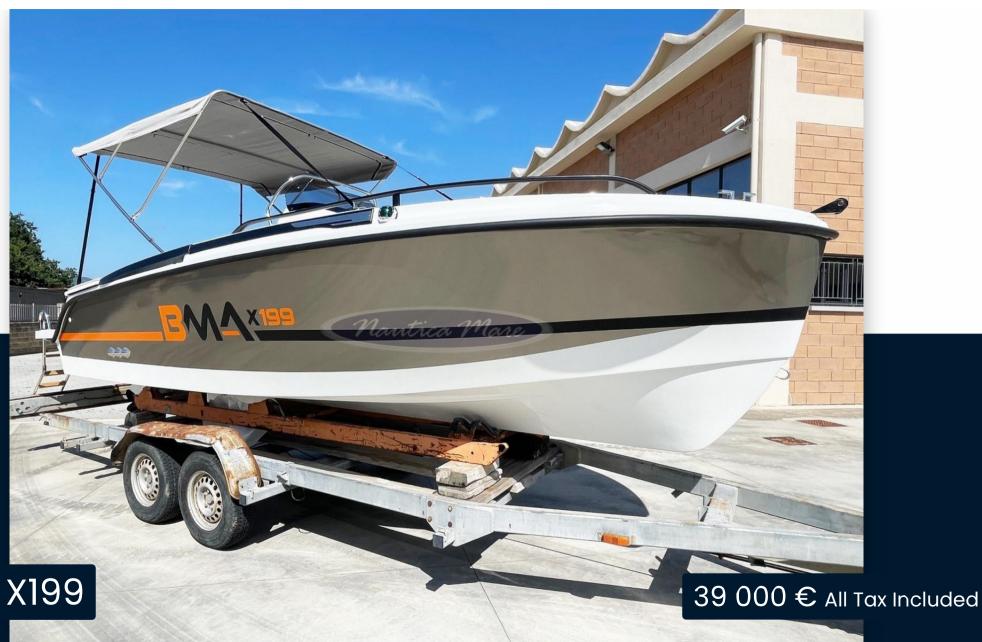

SALE NEW

bma X199

## Description

BOAT - NEW READY FOR DELIVERY - Hull and engine year 2023 - ZERO HOURS OF MOTION

Dimensions F.T. mt. 6.40 x 2.25 - Hull length mt. 5,87 - Weight 750 kg. -Cat. Project C - Capacity 7 people

Mercury 115 hp 4-stroke outboard engine - 90 lt. fuel tank

Optional accessories installed: Touring Pack - Perlage graphics - Radio/stereo system - Extra long aft swim platforms - Side pockets - Sun awning (retractable) with stainless steel arches - Shower system - Complete Mercury rigging kit - Stainless steel plate for Mercury - Battery

The boat is characterized by an original style, sinuous and aerodynamic lines are designed to always provide the best navigation even when the conditions seem prohibitive. Cutting-edge aesthetics and design. The shipyard focuses on performance, safety, comfort and total reliability.