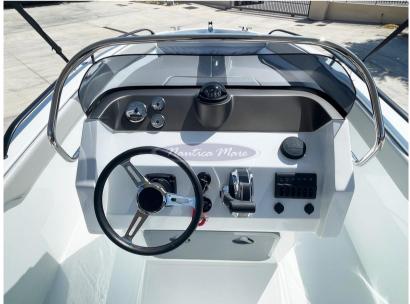

Mercury 115 hp 4-stroke outboard engine - 90 lt. fuel tank

Optional accessories installed: Touring Pack - Perlage graphics - Radio/stereo system - Extra long aft swim platforms - Side pockets - Sun awning (retractable) with stainless steel arches - Shower system - Complete Mercury rigging kit - Stainless steel plate for Mercury - Battery

The boat is characterized by an original style, sinuous and aerodynamic lines are designed to always provide the best navigation even when the conditions seem prohibitive. Cutting-edge aesthetics and design. The shipyard focuses on performance, safety, comfort and total reliability.