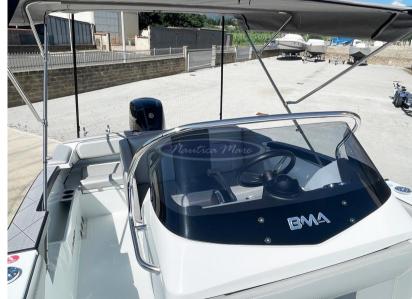

Mercury 115 hp 4-stroke outboard engine - 90 lt. fuel tank

Optional accessories installed: Touring Pack - Perlage graphics - Radio/stereo system - Extra long aft swim platforms - Side pockets - Sun awning (retractable) with stainless steel arches - Shower system - Complete Mercury rigging kit - Stainless steel plate for Mercury - Battery

The boat is characterized by an original style, sinuous and aerodynamic lines are designed to always provide the best navigation even when the conditions seem prohibitive. Cutting-edge aesthetics and design. The shipyard focuses on performance, safety, comfort and total reliability.