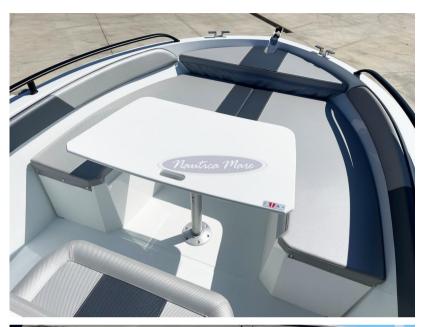

Confidential negotiation. Call for more information.

Navigation equipment:

Electronic engine control.

Staging and technical:

Water pressure pump, Deck Shower, 2 Platform (a poppa extra lunghe), cockpit table.