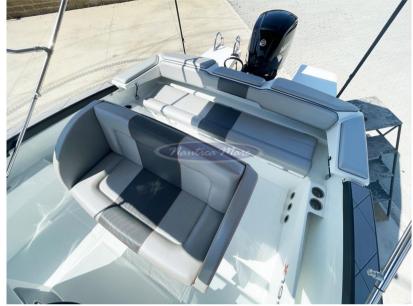

Mercury 115 hp 4-stroke outboard engine - 90 lt. fuel tank

Optional accessories installed: Touring Pack - Perlage graphics - Radio/stereo system - Extra long aft swim platforms - Side pockets - Sun awning (retractable) with stainless steel arches - Shower system - Complete Mercury rigging kit - Stainless steel plate for Mercury - Battery

Confidential negotiation. Call for more information.

Navigation equipment:

Electronic engine control.

Staging and technical:

Water pressure pump, Deck Shower, 2 Platform (a poppa extra lunghe), cockpit table.