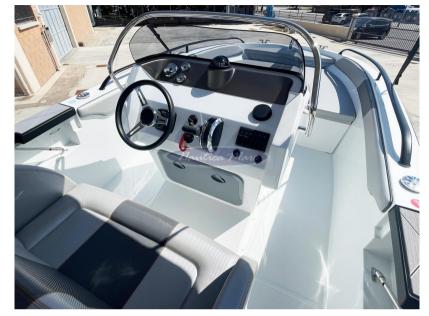

Mercury 115 hp 4-stroke outboard engine - 90 lt. fuel tank

Optional accessories installed: Touring Pack - Perlage graphics - Radio/stereo system - Extra long aft swim platforms - Side pockets - Sun awning (retractable) with stainless steel arches - Shower system - Complete Mercury rigging kit - Stainless steel plate for Mercury - Battery

The boat is characterized by an original style, sinuous and aerodynamic lines are designed to always provide the best navigation even when the conditions seem prohibitive. Cutting-edge aesthetics and design. The shipyard focuses on performance, safety, comfort and total reliability.