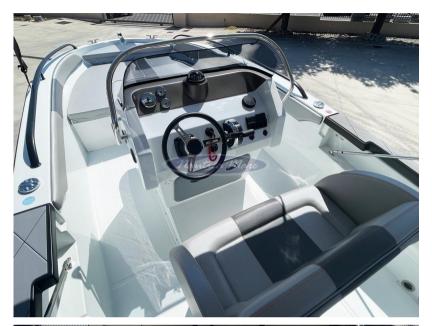

Mercury 115 hp 4-stroke outboard engine - 90 lt. fuel tank

Optional accessories installed: Touring Pack - Perlage graphics - Radio/stereo system - Extra long aft swim platforms - Side pockets - Sun awning (retractable) with stainless steel arches - Shower system - Complete Mercury rigging kit - Stainless steel plate for Mercury - Battery

The boat is characterized by an original style, sinuous and aerodynamic lines are designed to always provide the best navigation even when the conditions seem prohibitive. Cutting-edge aesthetics and design. The shipyard focuses on performance, safety, comfort and total reliability.