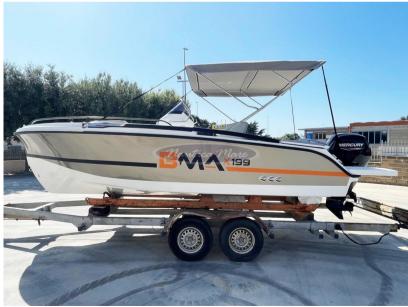

SALE NEW

bma X199

## Description

BOAT - NEW READY FOR DELIVERY - Hull and engine year 2023 - ZERO HOURS OF MOTION

Dimensions F.T. mt. 6.40 x 2.25 - Hull length mt. 5,87 - Weight 750 kg. -Cat. Project C - Capacity 7 people

Mercury 115 hp 4-stroke outboard engine - 90 lt. fuel tank

Optional accessories installed: Touring Pack - Perlage graphics - Radio/stereo system - Extra long aft swim platforms - Side pockets - Sun awning (retractable) with stainless steel arches - Shower system - Complete Mercury rigging kit - Stainless steel plate for Mercury - Battery