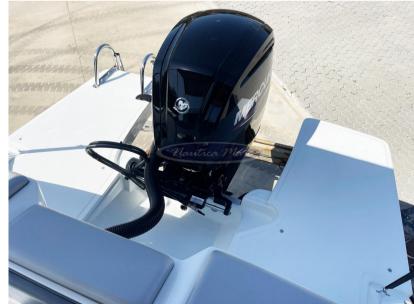

Mercury 115 hp 4-stroke outboard engine - 90 lt. fuel tank

Optional accessories installed: Touring Pack - Perlage graphics - Radio/stereo system - Extra long aft swim platforms - Side pockets - Sun awning (retractable) with stainless steel arches - Shower system - Complete Mercury rigging kit - Stainless steel plate for Mercury - Battery

LENGTH

5.87

DRAFT

0.34

**GUESTS CRUISING** 

/

HORSE POWER

1 X 115 CV

#### **Engine room**

ENGINE NUMBER OF ENGINES HORSE POWER (CV)

Mercury 1 x 115