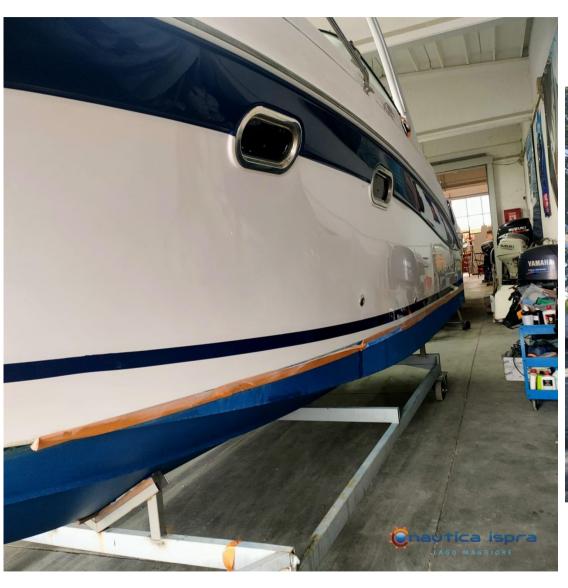

# Description

American shipyard,

A high-performance boat but without neglecting space: dinette convertible into a double in the bow, double berth in the stern and bathroom.

1x280 HP Volvo Penta 5.7 Gi/DP-S V8 will be delivered with ZERO HOURS engine.

Complete Polishing 2024