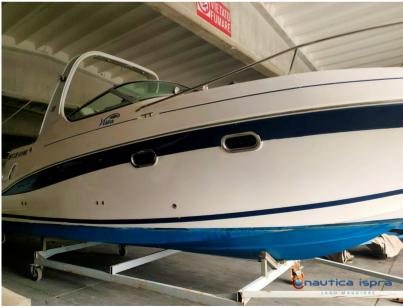

can shipyard,

A high-performance boat but without neglecting space: dinette convertible into a double in the bow, double berth in the stern and bathroom.

1x280 HP Volvo Penta 5.7 Gi/DP-S V8 will be delivered with ZERO HOURS engine.

Complete Polishing 2024

## **Specifications**

YEAR

2005

**WIDTH** 

2.59

**CABINS** 

2

ENGINE MANUFACTURER

Volvo Penta 5.7Gi/DP-S

LENGTH

8.59

**GUESTS CRUISING** 

10

**BATHROOMS** 

1

**HORSE POWER** 

1 X 280 CV

**GUESTS CRUISING** 



#### General

TYPE BRAND MODEL

Motorboat four winns Vista 268 10

CURRENT LOCATION Lombardia

### **Building / facilities**

AMOUNT OF CABINS BERTHS BATHROOM(S)

2 4

#### **Engine room**

ENGINE NUMBER OF ENGINES HORSE POWER (CV)

Volvo Penta 5.7Gi/DP-S 1 x 280

### **Deck equipment**

**DECK SHOWER**