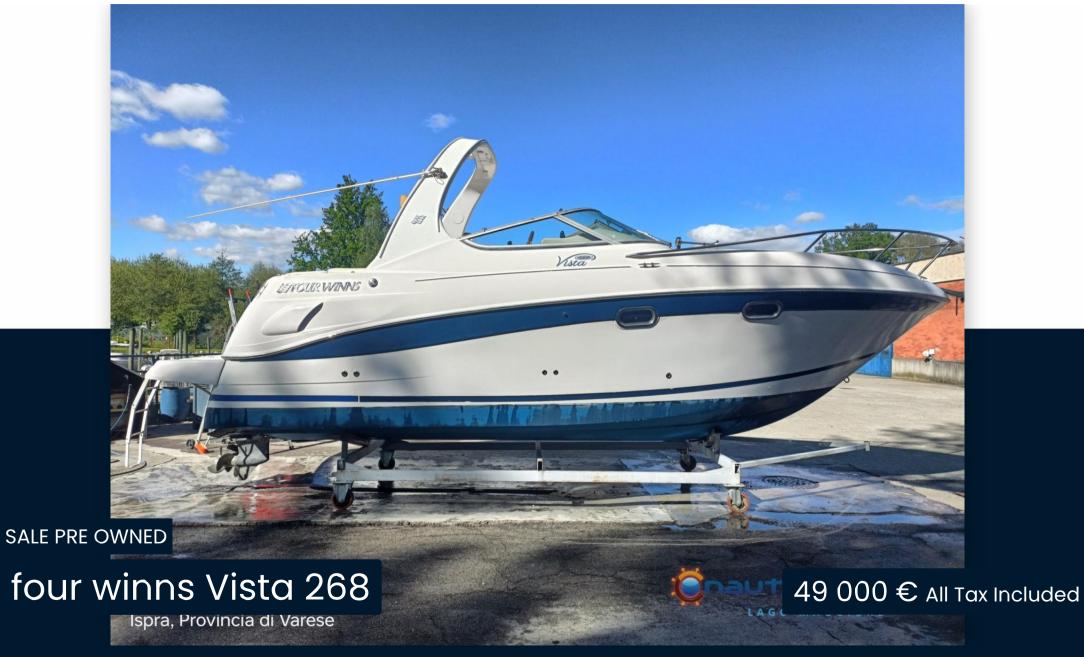

# Description

American shipyard,

A high-performance boat but without neglecting space: dinette convertible into a double in the bow, double berth in the stern and bathroom.

1x280 HP Volvo Penta 5.7 Gi/DP-S V8 will be delivered with ZERO HOURS engine.

#### General

TYPE BRAND MODEL

Motorboat four winns Vista 268 10

CURRENT LOCATION Lombardia