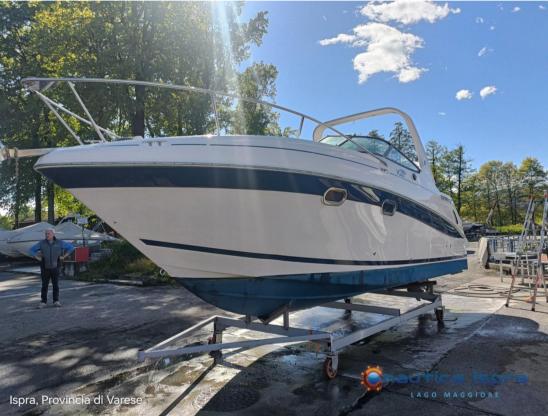

# Description

American shipyard,

A high-performance boat but without neglecting space: dinette convertible into a double in the bow, double berth in the stern and bathroom.

1x280 HP Volvo Penta 5.7 Gi/DP-S V8 will be delivered with ZERO HOURS engine.

#### General

TYPE BRAND MODEL

Motorboat four winns Vista 268 10

CURRENT LOCATION Lombardia