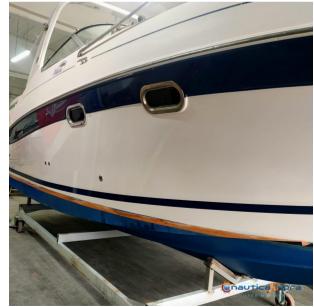

# Description

American shipyard,

A high-performance boat but without neglecting space: dinette convertible into a double in the bow, double berth in the stern and bathroom.

1x280 HP Volvo Penta 5.7 Gi/DP-S V8 will be delivered with ZERO HOURS engine.

Complete Polishing 2024