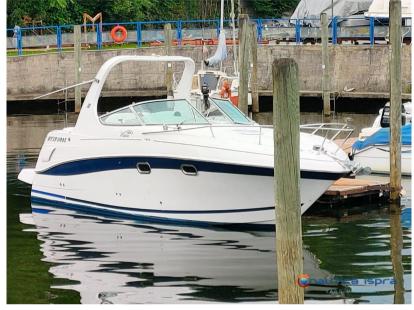

# Description

American shipyard,

A high-performance boat but without neglecting space: dinette convertible into a double in the bow, double berth in the stern and bathroom.

1x280 HP Volvo Penta 5.7 Gi/DP-S V8 will be delivered with ZERO HOURS engine.

#### General

TYPE BRAND MODEL

Motorboat four winns Vista 268 10

CURRENT LOCATION Lombardia