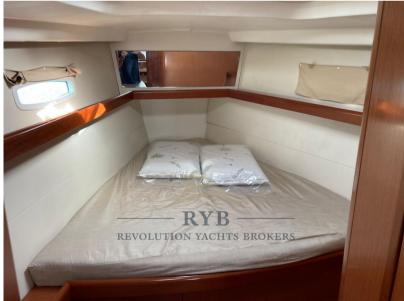

# Specifications

| REDUCED PRICE AND FURTHER NEGOTIABLE.                                                                                                                                                                   | YEAR        |
|---------------------------------------------------------------------------------------------------------------------------------------------------------------------------------------------------------|-------------|
| Well maintained boat, second owner, few hours of riding.                                                                                                                                                | 2008        |
| Sails 2019-2021, awnings 2023.                                                                                                                                                                          |             |
| Complete boat.                                                                                                                                                                                          | WIDTH       |
| Maintenance 2022-2023 at our construction site.                                                                                                                                                         | 4.12        |
| IMMEDIATELY AVAILABLE                                                                                                                                                                                   |             |
| Navigation equipment:                                                                                                                                                                                   | FUEL TANK C |
| Rudder angle indicator, Plotter with GPS antenna.                                                                                                                                                       | 200         |
| Staging and technical:                                                                                                                                                                                  |             |
| Engine Alarm, Water pressure pump, Special Colour, Deck Shower, Twin Steering,<br>Platform, Entry door, Teak Cockpit, Shorepower connector, Electric Windlass,<br>Strand rigging, cockpit table, Winch. | cabins<br>3 |
| Domestic Facilities onboard:                                                                                                                                                                            | ENGINE MAN  |
| Warm Water System, Waste Water Plant, Interior wooden floor, 12V Outlets, 220V<br>Outlets, Black Water Tank, Manual Toilet.                                                                             | Yanmo       |
| Entertainment:                                                                                                                                                                                          | HORSE POWE  |
| Speakers, Hi-Fi.                                                                                                                                                                                        | 1 X 54 (    |
| Sails accessories:                                                                                                                                                                                      | 17.04       |

| YEAR                | LENGTH          |
|---------------------|-----------------|
| 2008                | 12.75           |
| WIDTH               | DRAFT           |
| 4.12                | 2.00            |
| FUEL TANK CAPACITY  | GUESTS CRUISING |
| 200                 | 10              |
| CABINS              | BATHROOMS       |
| 3                   | 1               |
| ENGINE MANUFACTURER | ENGINE HOURS    |
| Yanmar 4j4hae       | 1300            |
|                     |                 |