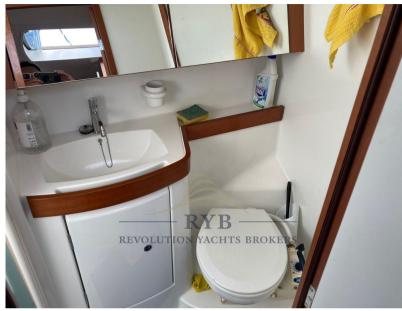

# Specifications

| REDUCED PRICE AND FURTHER NEGOTIABLE.                                                                                                                                                                   | YEAR        |
|---------------------------------------------------------------------------------------------------------------------------------------------------------------------------------------------------------|-------------|
| Well maintained boat, second owner, few hours of riding.                                                                                                                                                | 2008        |
| Sails 2019-2021, awnings 2023.                                                                                                                                                                          |             |
| Complete boat.                                                                                                                                                                                          | WIDTH       |
| Maintenance 2022-2023 at our construction site.                                                                                                                                                         | 4.12        |
| IMMEDIATELY AVAILABLE                                                                                                                                                                                   |             |
| Navigation equipment:                                                                                                                                                                                   | FUEL TANK C |
| Rudder angle indicator, Plotter with GPS antenna.                                                                                                                                                       | 200         |
| Staging and technical:                                                                                                                                                                                  |             |
| Engine Alarm, Water pressure pump, Special Colour, Deck Shower, Twin Steering,<br>Platform, Entry door, Teak Cockpit, Shorepower connector, Electric Windlass,<br>Strand rigging, cockpit table, Winch. | cabins<br>3 |
| Domestic Facilities onboard:                                                                                                                                                                            | ENGINE MAN  |
| Warm Water System, Waste Water Plant, Interior wooden floor, 12V Outlets, 220V<br>Outlets, Black Water Tank, Manual Toilet.                                                                             | Yanmo       |
| Entertainment:                                                                                                                                                                                          | HORSE POWE  |
| Speakers, Hi-Fi.                                                                                                                                                                                        | 1 X 54 (    |
| Sails accessories:                                                                                                                                                                                      | 17.04       |