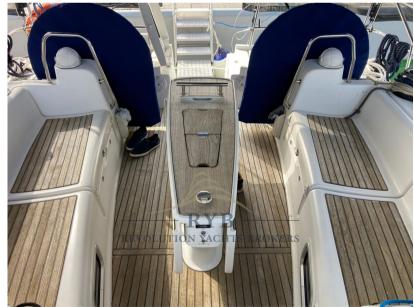

# Specifications

| REDUCED PRICE AND FURTHER NEGOTIABLE.                                                                                                                                                                   | YEAR        |
|---------------------------------------------------------------------------------------------------------------------------------------------------------------------------------------------------------|-------------|
| Well maintained boat, second owner, few hours of riding.                                                                                                                                                | 2008        |
| Sails 2019-2021, awnings 2023.                                                                                                                                                                          |             |
| Complete boat.                                                                                                                                                                                          | WIDTH       |
| Maintenance 2022-2023 at our construction site.                                                                                                                                                         | 4.12        |
| IMMEDIATELY AVAILABLE                                                                                                                                                                                   |             |
| Navigation equipment:                                                                                                                                                                                   | FUEL TANK C |
| Rudder angle indicator, Plotter with GPS antenna.                                                                                                                                                       | 200         |
| Staging and technical:                                                                                                                                                                                  |             |
| Engine Alarm, Water pressure pump, Special Colour, Deck Shower, Twin Steering,<br>Platform, Entry door, Teak Cockpit, Shorepower connector, Electric Windlass,<br>Strand rigging, cockpit table, Winch. | cabins<br>3 |
| Domestic Facilities onboard:                                                                                                                                                                            | ENGINE MAN  |
| Warm Water System, Waste Water Plant, Interior wooden floor, 12V Outlets, 220V<br>Outlets, Black Water Tank, Manual Toilet.                                                                             | Yanmo       |
| Entertainment:                                                                                                                                                                                          | HORSE POWE  |
| Speakers, Hi-Fi.                                                                                                                                                                                        | 1 X 54 (    |
| Sails accessories:                                                                                                                                                                                      | 17.04       |