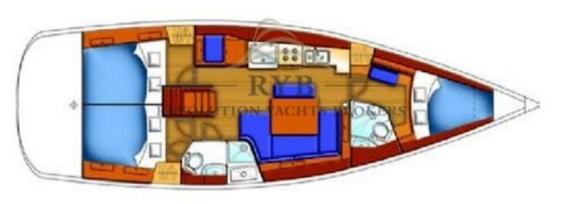

| YEAR                | LENGTH          |
|---------------------|-----------------|
| 2008                | 12.75           |
| WIDTH               | DRAFT           |
| 4.12                | 2.00            |
| FUEL TANK CAPACITY  | GUESTS CRUISING |
| 200                 | 10              |
| CABINS              | BATHROOMS       |
| 3                   | 1               |
| ENGINE MANUFACTURER | ENGINE HOURS    |
| Yanmar 4j4hae       | 1300            |
|                     |                 |

∕ER

CV

| Sailboat     beneteau     Oceanis 43     10       CURRENT LOCATION<br>Ns sede, mare adriatico                                                                                                                                                                                                                                                                                                                                                                                                                                                                                                                                                                                                                                                                                                                                                                                                                                                                                                                                                                                                                                                                                                                                                                                                                                                                                                                                                                                                                                                                                                                                                                                                                                                                                                                                                                                                                                                                                                                                                                                                                 | ТҮРЕ                                        | BRAND       | MODEL | GUESTS CRUISING |  |
|---------------------------------------------------------------------------------------------------------------------------------------------------------------------------------------------------------------------------------------------------------------------------------------------------------------------------------------------------------------------------------------------------------------------------------------------------------------------------------------------------------------------------------------------------------------------------------------------------------------------------------------------------------------------------------------------------------------------------------------------------------------------------------------------------------------------------------------------------------------------------------------------------------------------------------------------------------------------------------------------------------------------------------------------------------------------------------------------------------------------------------------------------------------------------------------------------------------------------------------------------------------------------------------------------------------------------------------------------------------------------------------------------------------------------------------------------------------------------------------------------------------------------------------------------------------------------------------------------------------------------------------------------------------------------------------------------------------------------------------------------------------------------------------------------------------------------------------------------------------------------------------------------------------------------------------------------------------------------------------------------------------------------------------------------------------------------------------------------------------|---------------------------------------------|-------------|-------|-----------------|--|
| Ns sede, mare adriatico Dimensions / Performance Weight (T) Puel CAPACITY (L) 8875.00 Building / facilities Hull MATERIAL DECK MATERIAL DECK MATERIAL DECK MATERIAL Vetroresina 3 BATHROOM(S) 1 Engine room Engine room Engine room Engine room Engine noom Engine room Fuel NUMBER OF ENGINES HORSE POWER (CV) ENGINE HOURS FUEL                                                                                                                                                                                                                                                                                                                                                                                                                                                                                                                                                                                                                                                                                                                                                                                                                                                                                                                                                                                                                                                                                                                                                                                                                                                                                                                                                                                                                                                                                                                                                                                                                                                                                                                                                                             |                                             |             |       |                 |  |
| 8875.00       200         Building / facilities         HULL MATERIAL<br>Vetroresina       DECK MATERIAL<br>Vetroresina       AMOUNT OF CABINS<br>3       BERTHS<br>6         BATHROOM(S)<br>1       Sectoresina       Sectoresina       BERTHS<br>6         Engine room       NUMBER OF ENGINES HORSE POWER (CV)       ENGINE HOURS       FUEL                                                                                                                                                                                                                                                                                                                                                                                                                                                                                                                                                                                                                                                                                                                                                                                                                                                                                                                                                                                                                                                                                                                                                                                                                                                                                                                                                                                                                                                                                                                                                                                                                                                                                                                                                               | CURRENT LOCATION<br>Ns sede, mare adriatico |             |       |                 |  |
| 8875.00       200         Building / facilities         HULL MATERIAL<br>Vetroresina       DECK MATERIAL<br>Vetroresina       AMOUNT OF CABINS<br>3       BERTHS<br>6         BATHROOM(S)<br>1       Stropping Foom       Stropping Foom       BERTHS         Engine room       NUMBER OF ENGINES HORSE POWER (CV)       ENGINE HOURS       FUEL                                                                                                                                                                                                                                                                                                                                                                                                                                                                                                                                                                                                                                                                                                                                                                                                                                                                                                                                                                                                                                                                                                                                                                                                                                                                                                                                                                                                                                                                                                                                                                                                                                                                                                                                                              | Dimensions / Performanc                     | e           |       |                 |  |
| Building / facilities       DECK MATERIAL       AMOUNT OF CABINS       BERTHS         Vetroresina       Vetroresina       3       6         BATHROOM(S)       1       1       1         Engine room       Engine room       Engine of Engines Horses Power (CV)       Engine Hours       Fuel                                                                                                                                                                                                                                                                                                                                                                                                                                                                                                                                                                                                                                                                                                                                                                                                                                                                                                                                                                                                                                                                                                                                                                                                                                                                                                                                                                                                                                                                                                                                                                                                                                                                                                                                                                                                                 |                                             |             |       |                 |  |
| HULL MATERIAL     DECK MATERIAL     AMOUNT OF CABINS     BERTHS       Vetroresina     Vetroresina     3     6       BATHROOM(S)     1     1     1                                                                                                                                                                                                                                                                                                                                                                                                                                                                                                                                                                                                                                                                                                                                                                                                                                                                                                                                                                                                                                                                                                                                                                                                                                                                                                                                                                                                                                                                                                                                                                                                                                                                                                                                                                                                                                                                                                                                                             | 8875.00                                     | 200         |       |                 |  |
| Vetroresina     Vetroresina     3     6       BATHROOM(S)<br>1     -     -     -     -       Engine room     NUMBER OF ENGINES HORSE POWER (CV)     ENGINE HOURS     FUEL                                                                                                                                                                                                                                                                                                                                                                                                                                                                                                                                                                                                                                                                                                                                                                                                                                                                                                                                                                                                                                                                                                                                                                                                                                                                                                                                                                                                                                                                                                                                                                                                                                                                                                                                                                                                                                                                                                                                     | Building / facilities                       |             |       |                 |  |
| BATHROOM(S)<br>1<br>Engine room<br>ENGINE NUMBER OF ENGINES HORSE POWER (CV) ENGINE HOURS FUEL                                                                                                                                                                                                                                                                                                                                                                                                                                                                                                                                                                                                                                                                                                                                                                                                                                                                                                                                                                                                                                                                                                                                                                                                                                                                                                                                                                                                                                                                                                                                                                                                                                                                                                                                                                                                                                                                                                                                                                                                                |                                             |             |       |                 |  |
| Image: Second | Vetroresina                                 | Vetroresina | 3     | 6               |  |
| ENGINE NUMBER OF ENGINES HORSE POWER (CV) ENGINE HOURS FUEL                                                                                                                                                                                                                                                                                                                                                                                                                                                                                                                                                                                                                                                                                                                                                                                                                                                                                                                                                                                                                                                                                                                                                                                                                                                                                                                                                                                                                                                                                                                                                                                                                                                                                                                                                                                                                                                                                                                                                                                                                                                   | bathroom(s)<br>]                            |             |       |                 |  |
|                                                                                                                                                                                                                                                                                                                                                                                                                                                                                                                                                                                                                                                                                                                                                                                                                                                                                                                                                                                                                                                                                                                                                                                                                                                                                                                                                                                                                                                                                                                                                                                                                                                                                                                                                                                                                                                                                                                                                                                                                                                                                                               |                                             |             |       |                 |  |
|                                                                                                                                                                                                                                                                                                                                                                                                                                                                                                                                                                                                                                                                                                                                                                                                                                                                                                                                                                                                                                                                                                                                                                                                                                                                                                                                                                                                                                                                                                                                                                                                                                                                                                                                                                                                                                                                                                                                                                                                                                                                                                               | Engine room                                 |             |       |                 |  |
| Yanmar 4j4hae 1 x 54 1300 Diesel                                                                                                                                                                                                                                                                                                                                                                                                                                                                                                                                                                                                                                                                                                                                                                                                                                                                                                                                                                                                                                                                                                                                                                                                                                                                                                                                                                                                                                                                                                                                                                                                                                                                                                                                                                                                                                                                                                                                                                                                                                                                              |                                             |             |       |                 |  |
|                                                                                                                                                                                                                                                                                                                                                                                                                                                                                                                                                                                                                                                                                                                                                                                                                                                                                                                                                                                                                                                                                                                                                                                                                                                                                                                                                                                                                                                                                                                                                                                                                                                                                                                                                                                                                                                                                                                                                                                                                                                                                                               | Yanmar 4j4hae                               | 1 x 54      | 1300  | Diesel          |  |