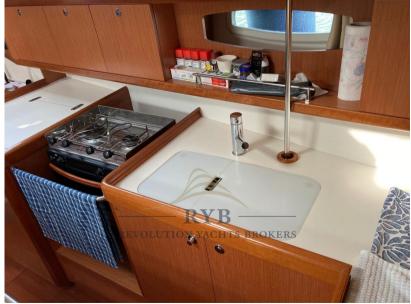

# Specifications

| REDUCED PRICE AND FURTHER NEGOTIABLE.                                                                                                                                                                   | YEAR        |
|---------------------------------------------------------------------------------------------------------------------------------------------------------------------------------------------------------|-------------|
| Well maintained boat, second owner, few hours of riding.                                                                                                                                                | 2008        |
| Sails 2019-2021, awnings 2023.                                                                                                                                                                          |             |
| Complete boat.                                                                                                                                                                                          | WIDTH       |
| Maintenance 2022-2023 at our construction site.                                                                                                                                                         | 4.12        |
| IMMEDIATELY AVAILABLE                                                                                                                                                                                   |             |
| Navigation equipment:                                                                                                                                                                                   | FUEL TANK C |
| Rudder angle indicator, Plotter with GPS antenna.                                                                                                                                                       | 200         |
| Staging and technical:                                                                                                                                                                                  |             |
| Engine Alarm, Water pressure pump, Special Colour, Deck Shower, Twin Steering,<br>Platform, Entry door, Teak Cockpit, Shorepower connector, Electric Windlass,<br>Strand rigging, cockpit table, Winch. | cabins<br>3 |
| Domestic Facilities onboard:                                                                                                                                                                            | ENGINE MAN  |
| Warm Water System, Waste Water Plant, Interior wooden floor, 12V Outlets, 220V<br>Outlets, Black Water Tank, Manual Toilet.                                                                             | Yanmo       |
| Entertainment:                                                                                                                                                                                          | HORSE POWE  |
| Speakers, Hi-Fi.                                                                                                                                                                                        | 1 X 54 (    |
| Sails accessories:                                                                                                                                                                                      | 17.04       |