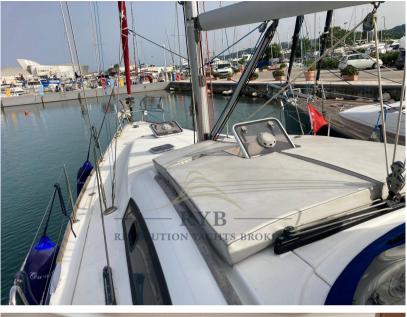

# Specifications

| REDUCED PRICE AND FURTHER NEGOTIABLE.                                                                                                                                                                   | YEAR        |
|---------------------------------------------------------------------------------------------------------------------------------------------------------------------------------------------------------|-------------|
| Well maintained boat, second owner, few hours of riding.                                                                                                                                                | 2008        |
| Sails 2019-2021, awnings 2023.                                                                                                                                                                          |             |
| Complete boat.                                                                                                                                                                                          | WIDTH       |
| Maintenance 2022-2023 at our construction site.                                                                                                                                                         | 4.12        |
| IMMEDIATELY AVAILABLE                                                                                                                                                                                   |             |
| Navigation equipment:                                                                                                                                                                                   | FUEL TANK C |
| Rudder angle indicator, Plotter with GPS antenna.                                                                                                                                                       | 200         |
| Staging and technical:                                                                                                                                                                                  |             |
| Engine Alarm, Water pressure pump, Special Colour, Deck Shower, Twin Steering,<br>Platform, Entry door, Teak Cockpit, Shorepower connector, Electric Windlass,<br>Strand rigging, cockpit table, Winch. | cabins<br>3 |
| Domestic Facilities onboard:                                                                                                                                                                            | ENGINE MAN  |
| Warm Water System, Waste Water Plant, Interior wooden floor, 12V Outlets, 220V<br>Outlets, Black Water Tank, Manual Toilet.                                                                             | Yanmo       |
| Entertainment:                                                                                                                                                                                          | HORSE POWE  |
| Speakers, Hi-Fi.                                                                                                                                                                                        | 1 X 54 (    |
| Sails accessories:                                                                                                                                                                                      | 17.04       |