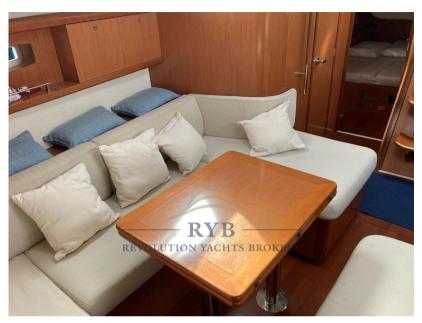

# Specifications

| REDUCED PRICE AND FURTHER NEGOTIABLE.                                                                                                                                                                   | YEAR        |
|---------------------------------------------------------------------------------------------------------------------------------------------------------------------------------------------------------|-------------|
| Well maintained boat, second owner, few hours of riding.                                                                                                                                                | 2008        |
| Sails 2019-2021, awnings 2023.                                                                                                                                                                          |             |
| Complete boat.                                                                                                                                                                                          | WIDTH       |
| Maintenance 2022-2023 at our construction site.                                                                                                                                                         | 4.12        |
| IMMEDIATELY AVAILABLE                                                                                                                                                                                   |             |
| Navigation equipment:                                                                                                                                                                                   | FUEL TANK C |
| Rudder angle indicator, Plotter with GPS antenna.                                                                                                                                                       | 200         |
| Staging and technical:                                                                                                                                                                                  |             |
| Engine Alarm, Water pressure pump, Special Colour, Deck Shower, Twin Steering,<br>Platform, Entry door, Teak Cockpit, Shorepower connector, Electric Windlass,<br>Strand rigging, cockpit table, Winch. | cabins<br>3 |
| Domestic Facilities onboard:                                                                                                                                                                            | ENGINE MAN  |
| Warm Water System, Waste Water Plant, Interior wooden floor, 12V Outlets, 220V<br>Outlets, Black Water Tank, Manual Toilet.                                                                             | Yanmo       |
| Entertainment:                                                                                                                                                                                          | HORSE POWE  |
| Speakers, Hi-Fi.                                                                                                                                                                                        | 1 X 54 (    |
| Sails accessories:                                                                                                                                                                                      | 17.04       |

#### Electricity / air conditioning

| ENGINE BATTERY             | BATTERY<br>CHARGER |        |                     |  |
|----------------------------|--------------------|--------|---------------------|--|
| Navigation equipment       |                    |        |                     |  |
| GPS                        | TRACER             | RADAR  | AUTO PILOT          |  |
| VHF                        | NAVIGATION COMPASS | SONAR  | WIND<br>INSTRUMENTS |  |
| SPEEDOMETER                | ANCHOR             |        |                     |  |
| Galley / Laundry / Enterta | inment             |        |                     |  |
| OVEN                       | FRIDGE             | TV     |                     |  |
| Deck equipment             |                    |        |                     |  |
| DECK SHOWER                | BIMINI             | CANOPY |                     |  |
| Safety equipment / misco   | ellaneous          |        |                     |  |
| BILGE PUMP                 |                    |        |                     |  |
| Sails                      |                    |        |                     |  |
| GENOA SAIL                 | MAIN SAIL          |        |                     |  |
|                            |                    |        |                     |  |