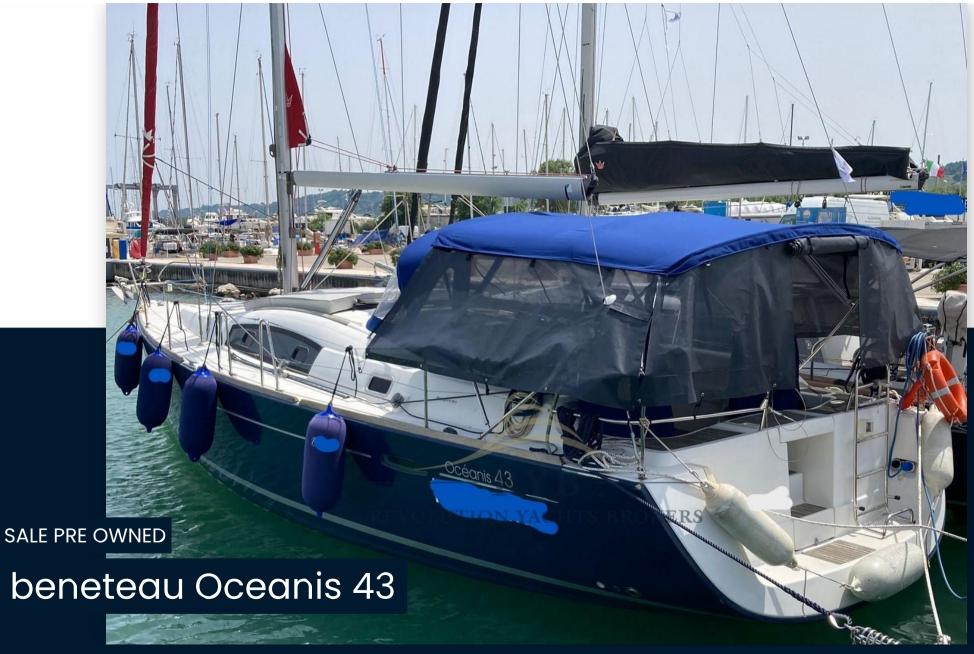

# Description

# Specifications

| REDUCED PRICE AND FURTHER NEGOTIABLE.                                                                                                                                                                   | YEAR        |
|---------------------------------------------------------------------------------------------------------------------------------------------------------------------------------------------------------|-------------|
| Well maintained boat, second owner, few hours of riding.                                                                                                                                                | 2008        |
| Sails 2019-2021, awnings 2023.                                                                                                                                                                          |             |
| Complete boat.                                                                                                                                                                                          | WIDTH       |
| Maintenance 2022-2023 at our construction site.                                                                                                                                                         | 4.12        |
| IMMEDIATELY AVAILABLE                                                                                                                                                                                   |             |
| Navigation equipment:                                                                                                                                                                                   | FUEL TANK C |
| Rudder angle indicator, Plotter with GPS antenna.                                                                                                                                                       | 200         |
| Staging and technical:                                                                                                                                                                                  |             |
| Engine Alarm, Water pressure pump, Special Colour, Deck Shower, Twin Steering,<br>Platform, Entry door, Teak Cockpit, Shorepower connector, Electric Windlass,<br>Strand rigging, cockpit table, Winch. | cabins<br>3 |
| Domestic Facilities onboard:                                                                                                                                                                            | ENGINE MAN  |
| Warm Water System, Waste Water Plant, Interior wooden floor, 12V Outlets, 220V<br>Outlets, Black Water Tank, Manual Toilet.                                                                             | Yanmo       |
| Entertainment:                                                                                                                                                                                          | HORSE POWE  |
| Speakers, Hi-Fi.                                                                                                                                                                                        | 1 X 54 (    |
| Sails accessories:                                                                                                                                                                                      | 17.04       |