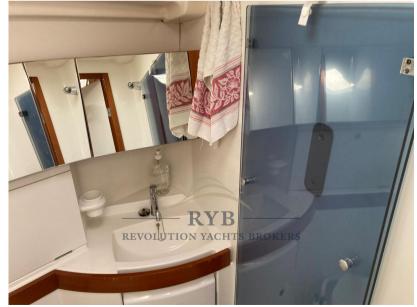

# Specifications

| REDUCED PRICE AND FURTHER NEGOTIABLE.                                                                                                                                                                   | YEAR        |
|---------------------------------------------------------------------------------------------------------------------------------------------------------------------------------------------------------|-------------|
| Well maintained boat, second owner, few hours of riding.                                                                                                                                                | 2008        |
| Sails 2019-2021, awnings 2023.                                                                                                                                                                          |             |
| Complete boat.                                                                                                                                                                                          | WIDTH       |
| Maintenance 2022-2023 at our construction site.                                                                                                                                                         | 4.12        |
| IMMEDIATELY AVAILABLE                                                                                                                                                                                   |             |
| Navigation equipment:                                                                                                                                                                                   | FUEL TANK C |
| Rudder angle indicator, Plotter with GPS antenna.                                                                                                                                                       | 200         |
| Staging and technical:                                                                                                                                                                                  |             |
| Engine Alarm, Water pressure pump, Special Colour, Deck Shower, Twin Steering,<br>Platform, Entry door, Teak Cockpit, Shorepower connector, Electric Windlass,<br>Strand rigging, cockpit table, Winch. | cabins<br>3 |
| Domestic Facilities onboard:                                                                                                                                                                            | ENGINE MAN  |
| Warm Water System, Waste Water Plant, Interior wooden floor, 12V Outlets, 220V<br>Outlets, Black Water Tank, Manual Toilet.                                                                             | Yanmo       |
| Entertainment:                                                                                                                                                                                          | HORSE POWE  |
| Speakers, Hi-Fi.                                                                                                                                                                                        | 1 X 54 (    |
| Sails accessories:                                                                                                                                                                                      | 17.04       |