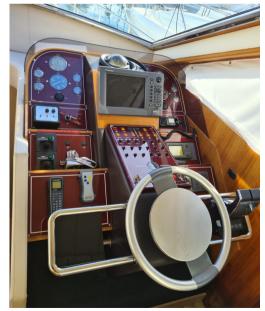

1568

STERN THRUSTER

**BOW THRUSTER** 

Electricity / air conditioning

**ENGINE BATTERY** WATER MAKER

Navigation equipment

VHF **GPS ANCHOR FLYBRIDGE** 

Galley / Laundry / Entertainment