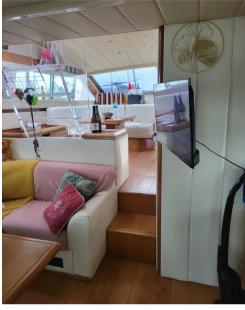

## Specifications

YEAR

1994

**ENGINE MANUFACTURER** 

MTU

LENGTH

18.00

**ENGINE HOURS** 

1568

WIDTH

0.00

HORSE POWER

2 X 674 CV

CABINS

4



General

TYPE **BRAND** MODEL mochi craft 56 fly Motorboat

**Building / facilities** 

AMOUNT OF CABINS

4

**Engine room** 

**ENGINE** NUMBER OF ENGINES HORSE POWER (CV) MTU

2 x 674

**ENGINE HOURS** 

1568

STERN THRUSTER

**BOW THRUSTER** 

Electricity / air conditioning

**ENGINE BATTERY** WATER MAKER

Navigation equipment

VHF **GPS ANCHOR FLYBRIDGE** 

Galley / Laundry / Entertainment

**FRIDGE** STOVE SINK TV



## **Deck equipment**

WINDLASS GANGWAY SWIM LADDER DECK SHOWER

SUNBATHING CUSHIONS