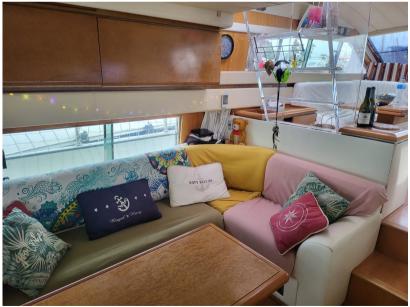

## Specifications

YEAR

1994

**ENGINE MANUFACTURER** 

MTU

LENGTH

18.00

**ENGINE HOURS** 

1568

WIDTH

0.00

HORSE POWER

2 X 674 CV

CABINS

4



General

TYPE **BRAND** MODEL mochi craft 56 fly Motorboat

**Building / facilities** 

AMOUNT OF CABINS

4

**Engine room** 

**ENGINE** NUMBER OF ENGINES HORSE POWER (CV) MTU

2 x 674

**ENGINE HOURS** 

1568

STERN THRUSTER

**BOW THRUSTER** 

Electricity / air conditioning

**ENGINE BATTERY** WATER MAKER

Navigation equipment

VHF **GPS ANCHOR FLYBRIDGE** 

Galley / Laundry / Entertainment

**FRIDGE** STOVE SINK TV



## **Deck equipment**

WINDLASS GANGWAY SWIM LADDER DECK SHOWER

SUNBATHING CUSHIONS