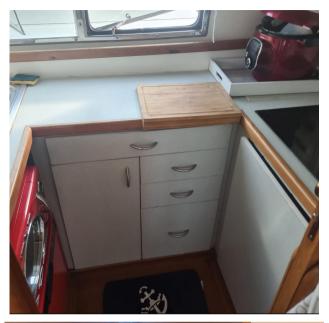

## Specifications

YEAR

1994

**ENGINE MANUFACTURER** 

MTU

LENGTH

18.00

**ENGINE HOURS** 

1568

WIDTH

0.00

HORSE POWER

2 X 674 CV

CABINS

4



General

TYPE **BRAND** MODEL mochi craft 56 fly Motorboat

**Building / facilities** 

AMOUNT OF CABINS

4

**Engine room** 

**ENGINE** NUMBER OF ENGINES HORSE POWER (CV) MTU

2 x 674

**ENGINE HOURS** 

1568

STERN THRUSTER

**BOW THRUSTER** 

Electricity / air conditioning

**ENGINE BATTERY** WATER MAKER

Navigation equipment

VHF **GPS ANCHOR FLYBRIDGE** 

Galley / Laundry / Entertainment

**FRIDGE** STOVE SINK TV



## **Deck equipment**

WINDLASS GANGWAY SWIM LADDER DECK SHOWER

SUNBATHING CUSHIONS