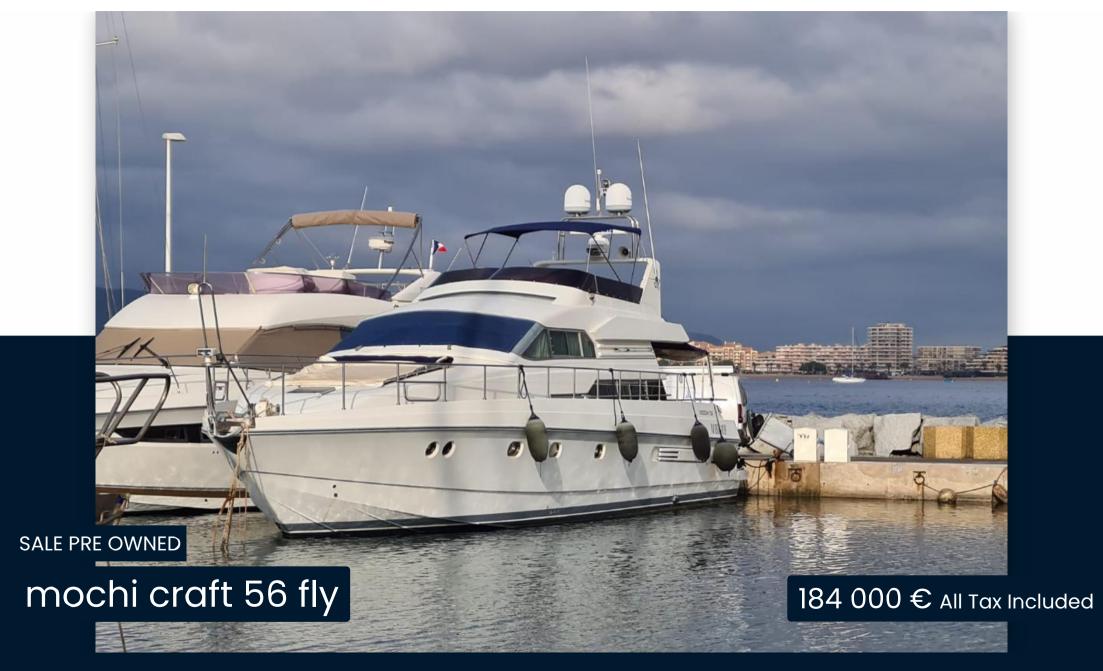

## Specifications

YEAR

1994

**ENGINE MANUFACTURER** 

MTU

LENGTH

18.00

**ENGINE HOURS** 

1568

WIDTH

0.00

HORSE POWER

2 X 674 CV

CABINS

4

General

TYPE **BRAND** MODEL mochi craft 56 fly Motorboat

**Building / facilities** 

AMOUNT OF CABINS

4

**Engine room** 

**ENGINE** NUMBER OF ENGINES HORSE POWER (CV) MTU

2 x 674

**ENGINE HOURS** 

1568

STERN THRUSTER

**BOW THRUSTER** 

Electricity / air conditioning

**ENGINE BATTERY** WATER MAKER

Navigation equipment

VHF **GPS ANCHOR FLYBRIDGE** 

Galley / Laundry / Entertainment