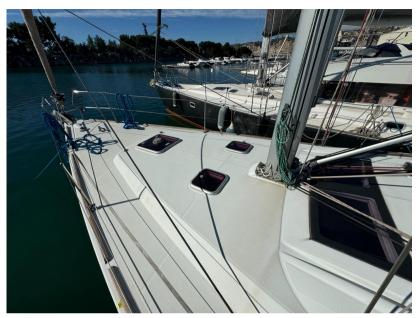

CHARGER

GIAROLA

| Navigation equipment     |             |                     |                     |  |  |  |
|--------------------------|-------------|---------------------|---------------------|--|--|--|
| GPS                      | RADAR       | AUTO PILOT          | VHF                 |  |  |  |
| NAVIGATION COMPASS       | AIS         | SONAR               | WIND<br>INSTRUMENTS |  |  |  |
| SPEEDOMETER              | ANCHOR      |                     |                     |  |  |  |
| Galley / Laundry / Enter | tainment    |                     |                     |  |  |  |
| OVEN                     | FRIDGE      | STOVE               | SINK                |  |  |  |
| TV                       |             |                     |                     |  |  |  |
| Deck equipment           |             |                     |                     |  |  |  |
| WINDLASS                 | GANGWAY     | NAVIGATION LIGHTING | DECK SHOWER         |  |  |  |
| CANOPY                   |             |                     |                     |  |  |  |
| Safety equipment / mis   | cellaneous  |                     |                     |  |  |  |
| EPIRB                    | LIFE JACKET | BILGE PUMP          |                     |  |  |  |
| Sails                    |             |                     |                     |  |  |  |
| GENOA SAIL               | SPINNAKER   | MAIN SAIL           |                     |  |  |  |