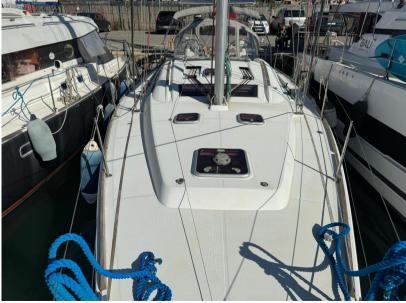

**Building / facilities** 

HULL MATERIAL AMOUNT OF CABINS BERTHS BATHROOM(S)

Composite 2 6 2

**Engine room** 

**HEATING SYSTEM** 

ENGINE NUMBER OF ENGINES HORSE POWER (CV) ENGINE ENGINE ENGINE OOJE

Yanmar 1 x 55 2215