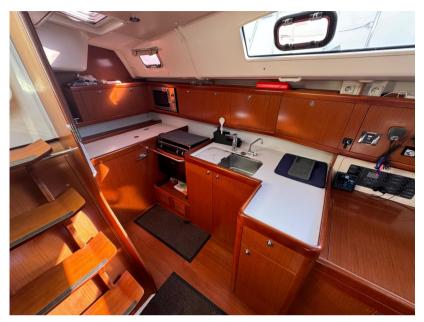

CHARGER

GIAROLA

| Navigation equipment     |             |                     |                     |  |  |  |
|--------------------------|-------------|---------------------|---------------------|--|--|--|
| GPS                      | RADAR       | AUTO PILOT          | VHF                 |  |  |  |
| NAVIGATION COMPASS       | AIS         | SONAR               | WIND<br>INSTRUMENTS |  |  |  |
| SPEEDOMETER              | ANCHOR      |                     |                     |  |  |  |
| Galley / Laundry / Enter | tainment    |                     |                     |  |  |  |
| OVEN                     | FRIDGE      | STOVE               | SINK                |  |  |  |
| TV                       |             |                     |                     |  |  |  |
| Deck equipment           |             |                     |                     |  |  |  |
| WINDLASS                 | GANGWAY     | NAVIGATION LIGHTING | DECK SHOWER         |  |  |  |
| CANOPY                   |             |                     |                     |  |  |  |
| Safety equipment / mis   | cellaneous  |                     |                     |  |  |  |
| EPIRB                    | LIFE JACKET | BILGE PUMP          |                     |  |  |  |
| Sails                    |             |                     |                     |  |  |  |
| GENOA SAIL               | SPINNAKER   | MAIN SAIL           |                     |  |  |  |