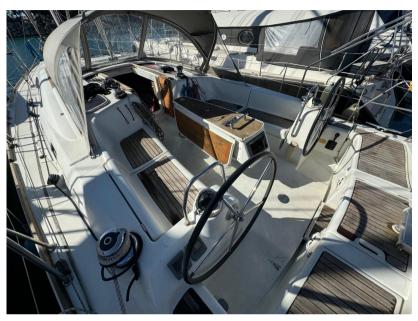

## Specifications

YEAR

2011

**GUESTS CRUISING** 

12

**ENGINE HOURS** 

2215

LENGTH

12.75

**CABINS** 

2

HORSE POWER

1 X 55 CV

WIDTH

4.12

BATHROOMS

2

DRAFT

2.00

**ENGINE MANUFACTURER** 

Yanmar

| Ga | n | • | ra |
|----|---|---|----|
| UC |   | Œ | ıu |

TYPE BRAND MODEL GUESTS CRUISING

Sailboat beneteau Océanis 43 12

**Building / facilities** 

HULL MATERIAL AMOUNT OF CABINS BERTHS BATHROOM(S)

Composite 2 6 2

**Engine room** 

**HEATING SYSTEM** 

ENGINE NUMBER OF ENGINES HORSE POWER (CV) ENGINE ENGINE ENGINE OOJE

Yanmar 1 x 55 2215