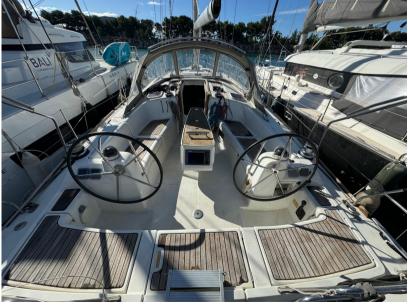

## Specifications

YEAR

2011

**GUESTS CRUISING** 

12

**ENGINE HOURS** 

2215

LENGTH

12.75

**CABINS** 

2

HORSE POWER

1 X 55 CV

WIDTH

4.12

BATHROOMS

2

DRAFT

2.00

**ENGINE MANUFACTURER** 

Yanmar

| Ga | n | • | ra |
|----|---|---|----|
| UC |   | Œ | ıu |

TYPE BRAND MODEL GUESTS CRUISING

Sailboat beneteau Océanis 43 12

**Building / facilities** 

HULL MATERIAL AMOUNT OF CABINS BERTHS BATHROOM(S)

Composite 2 6 2

**Engine room** 

**HEATING SYSTEM** 

ENGINE NUMBER OF ENGINES HORSE POWER (CV) ENGINE ENGINE ENGINE OOJE

Yanmar 1 x 55 2215