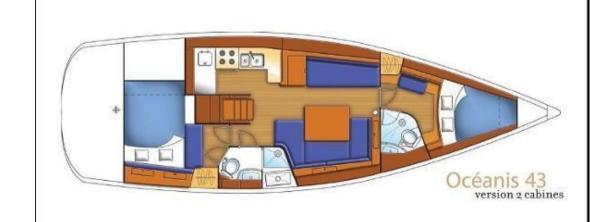

## Specifications

YEAR

2011

**GUESTS CRUISING** 

12

**ENGINE HOURS** 

2215

LENGTH

12.75

**CABINS** 

2

HORSE POWER

1 X 55 CV

WIDTH

4.12

BATHROOMS

2

DRAFT

2.00

**ENGINE MANUFACTURER** 

Yanmar

| Ga | n | • | ra |
|----|---|---|----|
| UC |   | Œ | ıu |

TYPE BRAND MODEL GUESTS CRUISING

Sailboat beneteau Océanis 43 12

**Building / facilities** 

HULL MATERIAL AMOUNT OF CABINS BERTHS BATHROOM(S)

Composite 2 6 2

**Engine room** 

**HEATING SYSTEM** 

ENGINE NUMBER OF ENGINES HORSE POWER (CV) ENGINE ENGINE ENGINE OOJE

Yanmar 1 x 55 2215