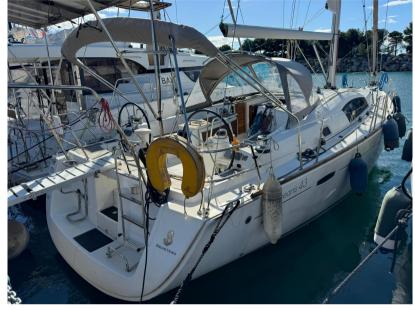

CHARGER

GIAROLA

| Navigation equipment     |             |                     |                     |  |  |  |
|--------------------------|-------------|---------------------|---------------------|--|--|--|
| GPS                      | RADAR       | AUTO PILOT          | VHF                 |  |  |  |
| NAVIGATION COMPASS       | AIS         | SONAR               | WIND<br>INSTRUMENTS |  |  |  |
| SPEEDOMETER              | ANCHOR      |                     |                     |  |  |  |
| Galley / Laundry / Enter | tainment    |                     |                     |  |  |  |
| OVEN                     | FRIDGE      | STOVE               | SINK                |  |  |  |
| TV                       |             |                     |                     |  |  |  |
| Deck equipment           |             |                     |                     |  |  |  |
| WINDLASS                 | GANGWAY     | NAVIGATION LIGHTING | DECK SHOWER         |  |  |  |
| CANOPY                   |             |                     |                     |  |  |  |
| Safety equipment / mis   | cellaneous  |                     |                     |  |  |  |
| EPIRB                    | LIFE JACKET | BILGE PUMP          |                     |  |  |  |
| Sails                    |             |                     |                     |  |  |  |
| GENOA SAIL               | SPINNAKER   | MAIN SAIL           |                     |  |  |  |