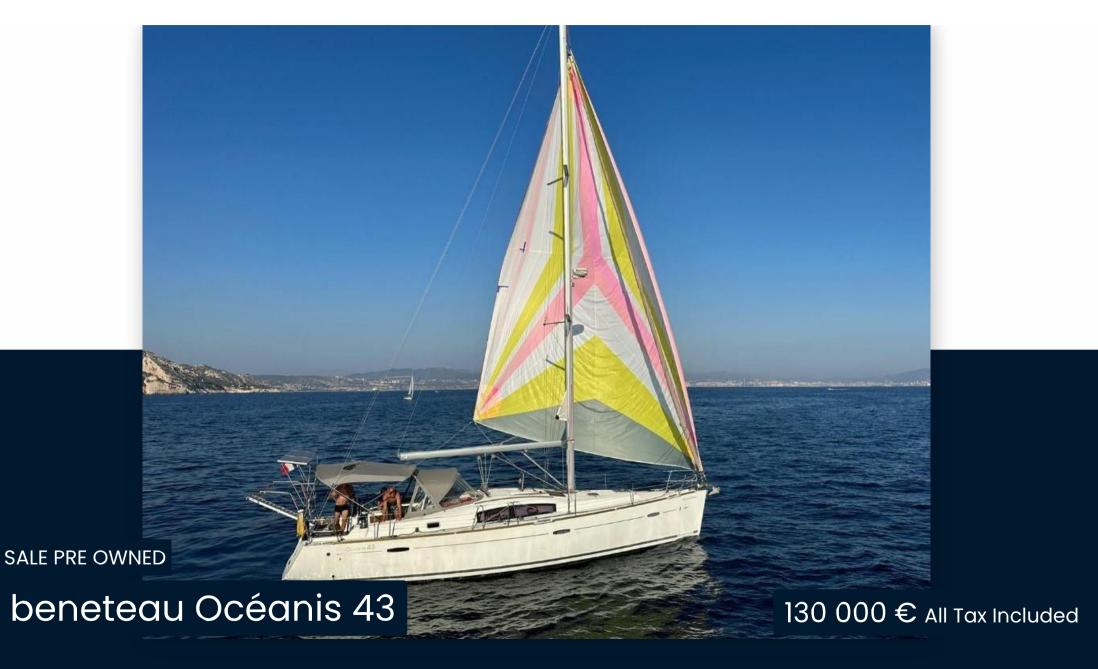

## Specifications

YEAR

2011

**GUESTS CRUISING** 

12

**ENGINE HOURS** 

2215

LENGTH

12.75

**CABINS** 

2

HORSE POWER

1 X 55 CV

WIDTH

4.12

BATHROOMS

2

DRAFT

2.00

**ENGINE MANUFACTURER** 

Yanmar

| Ga | n | • | ra |
|----|---|---|----|
| UC |   | Œ | ıu |

TYPE BRAND MODEL GUESTS CRUISING

Sailboat beneteau Océanis 43 12