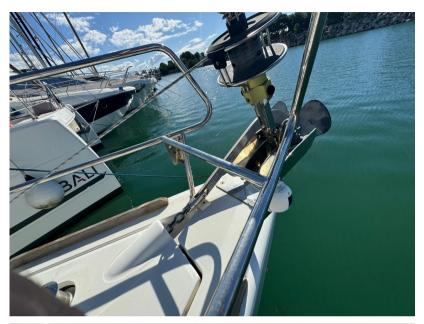

CHARGER

GIAROLA

| Navigation equipment     |             |                     |                     |  |  |  |
|--------------------------|-------------|---------------------|---------------------|--|--|--|
| GPS                      | RADAR       | AUTO PILOT          | VHF                 |  |  |  |
| NAVIGATION COMPASS       | AIS         | SONAR               | WIND<br>INSTRUMENTS |  |  |  |
| SPEEDOMETER              | ANCHOR      |                     |                     |  |  |  |
| Galley / Laundry / Enter | tainment    |                     |                     |  |  |  |
| OVEN                     | FRIDGE      | STOVE               | SINK                |  |  |  |
| TV                       |             |                     |                     |  |  |  |
| Deck equipment           |             |                     |                     |  |  |  |
| WINDLASS                 | GANGWAY     | NAVIGATION LIGHTING | DECK SHOWER         |  |  |  |
| CANOPY                   |             |                     |                     |  |  |  |
| Safety equipment / mis   | cellaneous  |                     |                     |  |  |  |
| EPIRB                    | LIFE JACKET | BILGE PUMP          |                     |  |  |  |
| Sails                    |             |                     |                     |  |  |  |
| GENOA SAIL               | SPINNAKER   | MAIN SAIL           |                     |  |  |  |