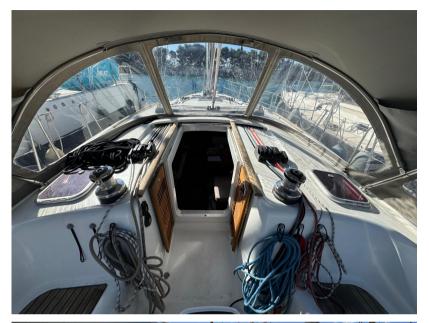

CHARGER

GIAROLA

| Navigation equipment     |             |                     |                     |  |  |  |
|--------------------------|-------------|---------------------|---------------------|--|--|--|
| GPS                      | RADAR       | AUTO PILOT          | VHF                 |  |  |  |
| NAVIGATION COMPASS       | AIS         | SONAR               | WIND<br>INSTRUMENTS |  |  |  |
| SPEEDOMETER              | ANCHOR      |                     |                     |  |  |  |
| Galley / Laundry / Enter | tainment    |                     |                     |  |  |  |
| OVEN                     | FRIDGE      | STOVE               | SINK                |  |  |  |
| TV                       |             |                     |                     |  |  |  |
| Deck equipment           |             |                     |                     |  |  |  |
| WINDLASS                 | GANGWAY     | NAVIGATION LIGHTING | DECK SHOWER         |  |  |  |
| CANOPY                   |             |                     |                     |  |  |  |
| Safety equipment / mis   | cellaneous  |                     |                     |  |  |  |
| EPIRB                    | LIFE JACKET | BILGE PUMP          |                     |  |  |  |
| Sails                    |             |                     |                     |  |  |  |
| GENOA SAIL               | SPINNAKER   | MAIN SAIL           |                     |  |  |  |