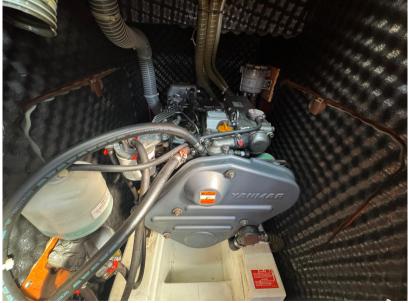

**Building / facilities** 

HULL MATERIAL AMOUNT OF CABINS BERTHS BATHROOM(S)

Composite 2 6 2

**Engine room** 

**HEATING SYSTEM** 

ENGINE NUMBER OF ENGINES HORSE POWER (CV) ENGINE ENGINE ENGINE OOJE

Yanmar 1 x 55 2215

PROPULSION FUEL BOW THRUSTER

**SOLAR PANEL** 

Sail Drive Diesel

Electricity / air conditioning

ENGINE BATTERY

BATTERY

SERVICE BATTERY

AIR CONDITIONING