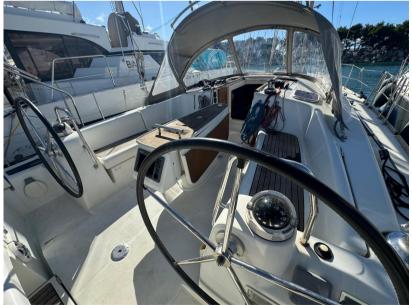

CHARGER

GIAROLA

| Navigation equipment     |             |                     |                     |  |  |  |
|--------------------------|-------------|---------------------|---------------------|--|--|--|
| GPS                      | RADAR       | AUTO PILOT          | VHF                 |  |  |  |
| NAVIGATION COMPASS       | AIS         | SONAR               | WIND<br>INSTRUMENTS |  |  |  |
| SPEEDOMETER              | ANCHOR      |                     |                     |  |  |  |
| Galley / Laundry / Enter | tainment    |                     |                     |  |  |  |
| OVEN                     | FRIDGE      | STOVE               | SINK                |  |  |  |
| TV                       |             |                     |                     |  |  |  |
| Deck equipment           |             |                     |                     |  |  |  |
| WINDLASS                 | GANGWAY     | NAVIGATION LIGHTING | DECK SHOWER         |  |  |  |
| CANOPY                   |             |                     |                     |  |  |  |
| Safety equipment / mis   | cellaneous  |                     |                     |  |  |  |
| EPIRB                    | LIFE JACKET | BILGE PUMP          |                     |  |  |  |
| Sails                    |             |                     |                     |  |  |  |
| GENOA SAIL               | SPINNAKER   | MAIN SAIL           |                     |  |  |  |