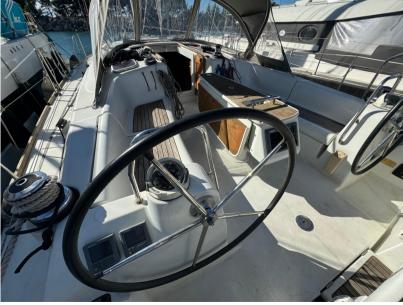

## Specifications

YEAR

2011

**GUESTS CRUISING** 

12

**ENGINE HOURS** 

2215

LENGTH

12.75

**CABINS** 

2

HORSE POWER

1 X 55 CV

WIDTH

4.12

BATHROOMS

2

DRAFT

2.00

**ENGINE MANUFACTURER** 

Yanmar

| Ga | n | • | ra |
|----|---|---|----|
| UC |   | Œ | ıu |

TYPE BRAND MODEL GUESTS CRUISING

Sailboat beneteau Océanis 43 12

**Building / facilities** 

HULL MATERIAL AMOUNT OF CABINS BERTHS BATHROOM(S)

Composite 2 6 2

**Engine room** 

**HEATING SYSTEM** 

ENGINE NUMBER OF ENGINES HORSE POWER (CV) ENGINE ENGINE ENGINE OOJE

Yanmar 1 x 55 2215