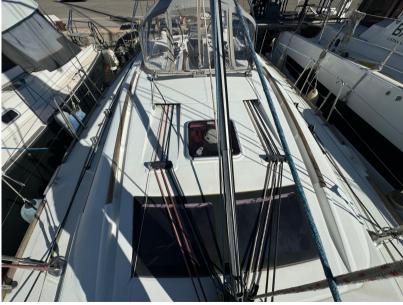

CHARGER

GIAROLA

| Navigation equipment     |             |                     |                     |  |  |  |
|--------------------------|-------------|---------------------|---------------------|--|--|--|
| GPS                      | RADAR       | AUTO PILOT          | VHF                 |  |  |  |
| NAVIGATION COMPASS       | AIS         | SONAR               | WIND<br>INSTRUMENTS |  |  |  |
| SPEEDOMETER              | ANCHOR      |                     |                     |  |  |  |
| Galley / Laundry / Enter | tainment    |                     |                     |  |  |  |
| OVEN                     | FRIDGE      | STOVE               | SINK                |  |  |  |
| TV                       |             |                     |                     |  |  |  |
| Deck equipment           |             |                     |                     |  |  |  |
| WINDLASS                 | GANGWAY     | NAVIGATION LIGHTING | DECK SHOWER         |  |  |  |
| CANOPY                   |             |                     |                     |  |  |  |
| Safety equipment / mis   | cellaneous  |                     |                     |  |  |  |
| EPIRB                    | LIFE JACKET | BILGE PUMP          |                     |  |  |  |
| Sails                    |             |                     |                     |  |  |  |
| GENOA SAIL               | SPINNAKER   | MAIN SAIL           |                     |  |  |  |