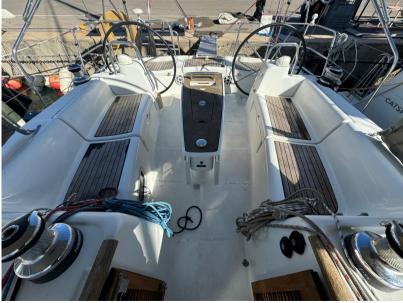

CHARGER

GIAROLA

| Navigation equipment     |             |                     |                     |  |  |  |
|--------------------------|-------------|---------------------|---------------------|--|--|--|
| GPS                      | RADAR       | AUTO PILOT          | VHF                 |  |  |  |
| NAVIGATION COMPASS       | AIS         | SONAR               | WIND<br>INSTRUMENTS |  |  |  |
| SPEEDOMETER              | ANCHOR      |                     |                     |  |  |  |
| Galley / Laundry / Enter | tainment    |                     |                     |  |  |  |
| OVEN                     | FRIDGE      | STOVE               | SINK                |  |  |  |
| TV                       |             |                     |                     |  |  |  |
| Deck equipment           |             |                     |                     |  |  |  |
| WINDLASS                 | GANGWAY     | NAVIGATION LIGHTING | DECK SHOWER         |  |  |  |
| CANOPY                   |             |                     |                     |  |  |  |
| Safety equipment / mis   | cellaneous  |                     |                     |  |  |  |
| EPIRB                    | LIFE JACKET | BILGE PUMP          |                     |  |  |  |
| Sails                    |             |                     |                     |  |  |  |
| GENOA SAIL               | SPINNAKER   | MAIN SAIL           |                     |  |  |  |