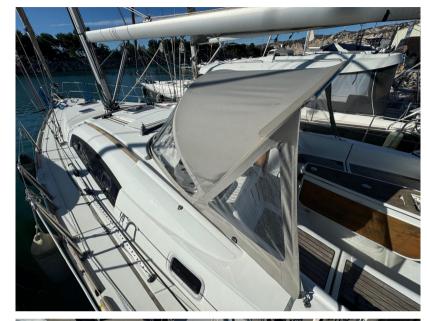

CHARGER

GIAROLA

| Navigation equipment     |             |                     |                     |  |  |  |
|--------------------------|-------------|---------------------|---------------------|--|--|--|
| GPS                      | RADAR       | AUTO PILOT          | VHF                 |  |  |  |
| NAVIGATION COMPASS       | AIS         | SONAR               | WIND<br>INSTRUMENTS |  |  |  |
| SPEEDOMETER              | ANCHOR      |                     |                     |  |  |  |
| Galley / Laundry / Enter | tainment    |                     |                     |  |  |  |
| OVEN                     | FRIDGE      | STOVE               | SINK                |  |  |  |
| TV                       |             |                     |                     |  |  |  |
| Deck equipment           |             |                     |                     |  |  |  |
| WINDLASS                 | GANGWAY     | NAVIGATION LIGHTING | DECK SHOWER         |  |  |  |
| CANOPY                   |             |                     |                     |  |  |  |
| Safety equipment / mis   | cellaneous  |                     |                     |  |  |  |
| EPIRB                    | LIFE JACKET | BILGE PUMP          |                     |  |  |  |
| Sails                    |             |                     |                     |  |  |  |
| GENOA SAIL               | SPINNAKER   | MAIN SAIL           |                     |  |  |  |