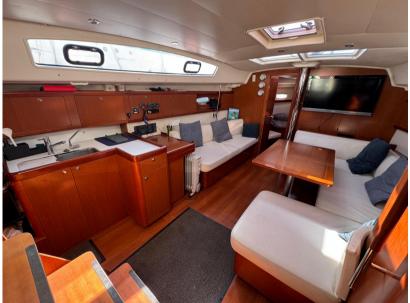

CHARGER

GIAROLA

| Navigation equipment     |             |                     |                     |  |  |  |
|--------------------------|-------------|---------------------|---------------------|--|--|--|
| GPS                      | RADAR       | AUTO PILOT          | VHF                 |  |  |  |
| NAVIGATION COMPASS       | AIS         | SONAR               | WIND<br>INSTRUMENTS |  |  |  |
| SPEEDOMETER              | ANCHOR      |                     |                     |  |  |  |
| Galley / Laundry / Enter | tainment    |                     |                     |  |  |  |
| OVEN                     | FRIDGE      | STOVE               | SINK                |  |  |  |
| TV                       |             |                     |                     |  |  |  |
| Deck equipment           |             |                     |                     |  |  |  |
| WINDLASS                 | GANGWAY     | NAVIGATION LIGHTING | DECK SHOWER         |  |  |  |
| CANOPY                   |             |                     |                     |  |  |  |
| Safety equipment / mis   | cellaneous  |                     |                     |  |  |  |
| EPIRB                    | LIFE JACKET | BILGE PUMP          |                     |  |  |  |
| Sails                    |             |                     |                     |  |  |  |
| GENOA SAIL               | SPINNAKER   | MAIN SAIL           |                     |  |  |  |