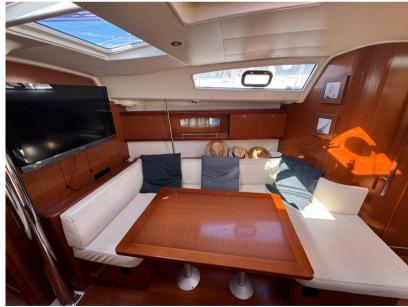

CHARGER

GIAROLA

| Navigation equipment     |             |                     |                     |  |  |  |
|--------------------------|-------------|---------------------|---------------------|--|--|--|
| GPS                      | RADAR       | AUTO PILOT          | VHF                 |  |  |  |
| NAVIGATION COMPASS       | AIS         | SONAR               | WIND<br>INSTRUMENTS |  |  |  |
| SPEEDOMETER              | ANCHOR      |                     |                     |  |  |  |
| Galley / Laundry / Enter | tainment    |                     |                     |  |  |  |
| OVEN                     | FRIDGE      | STOVE               | SINK                |  |  |  |
| TV                       |             |                     |                     |  |  |  |
| Deck equipment           |             |                     |                     |  |  |  |
| WINDLASS                 | GANGWAY     | NAVIGATION LIGHTING | DECK SHOWER         |  |  |  |
| CANOPY                   |             |                     |                     |  |  |  |
| Safety equipment / mis   | cellaneous  |                     |                     |  |  |  |
| EPIRB                    | LIFE JACKET | BILGE PUMP          |                     |  |  |  |
| Sails                    |             |                     |                     |  |  |  |
| GENOA SAIL               | SPINNAKER   | MAIN SAIL           |                     |  |  |  |