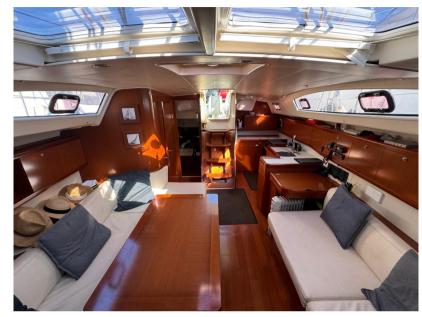

CHARGER

GIAROLA

| Navigation equipment     |             |                     |                     |  |  |  |
|--------------------------|-------------|---------------------|---------------------|--|--|--|
| GPS                      | RADAR       | AUTO PILOT          | VHF                 |  |  |  |
| NAVIGATION COMPASS       | AIS         | SONAR               | WIND<br>INSTRUMENTS |  |  |  |
| SPEEDOMETER              | ANCHOR      |                     |                     |  |  |  |
| Galley / Laundry / Enter | tainment    |                     |                     |  |  |  |
| OVEN                     | FRIDGE      | STOVE               | SINK                |  |  |  |
| TV                       |             |                     |                     |  |  |  |
| Deck equipment           |             |                     |                     |  |  |  |
| WINDLASS                 | GANGWAY     | NAVIGATION LIGHTING | DECK SHOWER         |  |  |  |
| CANOPY                   |             |                     |                     |  |  |  |
| Safety equipment / mis   | cellaneous  |                     |                     |  |  |  |
| EPIRB                    | LIFE JACKET | BILGE PUMP          |                     |  |  |  |
| Sails                    |             |                     |                     |  |  |  |
| GENOA SAIL               | SPINNAKER   | MAIN SAIL           |                     |  |  |  |