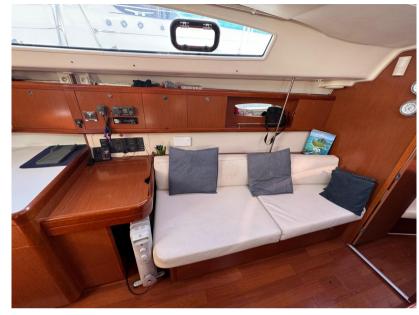

CHARGER

GIAROLA

| Navigation equipment     |             |                     |                     |  |  |  |
|--------------------------|-------------|---------------------|---------------------|--|--|--|
| GPS                      | RADAR       | AUTO PILOT          | VHF                 |  |  |  |
| NAVIGATION COMPASS       | AIS         | SONAR               | WIND<br>INSTRUMENTS |  |  |  |
| SPEEDOMETER              | ANCHOR      |                     |                     |  |  |  |
| Galley / Laundry / Enter | tainment    |                     |                     |  |  |  |
| OVEN                     | FRIDGE      | STOVE               | SINK                |  |  |  |
| TV                       |             |                     |                     |  |  |  |
| Deck equipment           |             |                     |                     |  |  |  |
| WINDLASS                 | GANGWAY     | NAVIGATION LIGHTING | DECK SHOWER         |  |  |  |
| CANOPY                   |             |                     |                     |  |  |  |
| Safety equipment / mis   | cellaneous  |                     |                     |  |  |  |
| EPIRB                    | LIFE JACKET | BILGE PUMP          |                     |  |  |  |
| Sails                    |             |                     |                     |  |  |  |
| GENOA SAIL               | SPINNAKER   | MAIN SAIL           |                     |  |  |  |