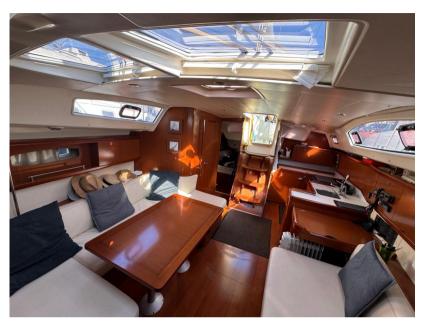

CHARGER

GIAROLA

| Navigation equipment     |             |                     |                     |  |  |  |
|--------------------------|-------------|---------------------|---------------------|--|--|--|
| GPS                      | RADAR       | AUTO PILOT          | VHF                 |  |  |  |
| NAVIGATION COMPASS       | AIS         | SONAR               | WIND<br>INSTRUMENTS |  |  |  |
| SPEEDOMETER              | ANCHOR      |                     |                     |  |  |  |
| Galley / Laundry / Enter | tainment    |                     |                     |  |  |  |
| OVEN                     | FRIDGE      | STOVE               | SINK                |  |  |  |
| TV                       |             |                     |                     |  |  |  |
| Deck equipment           |             |                     |                     |  |  |  |
| WINDLASS                 | GANGWAY     | NAVIGATION LIGHTING | DECK SHOWER         |  |  |  |
| CANOPY                   |             |                     |                     |  |  |  |
| Safety equipment / mis   | cellaneous  |                     |                     |  |  |  |
| EPIRB                    | LIFE JACKET | BILGE PUMP          |                     |  |  |  |
| Sails                    |             |                     |                     |  |  |  |
| GENOA SAIL               | SPINNAKER   | MAIN SAIL           |                     |  |  |  |