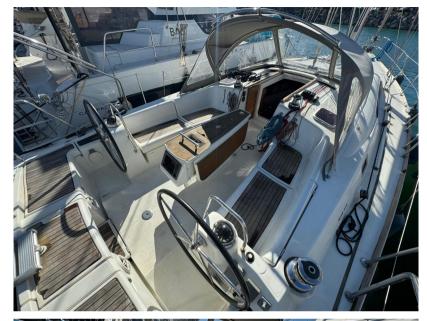

## Specifications

YEAR

2011

**GUESTS CRUISING** 

12

**ENGINE HOURS** 

2215

LENGTH

12.75

**CABINS** 

2

HORSE POWER

1 X 55 CV

WIDTH

4.12

BATHROOMS

2

DRAFT

2.00

**ENGINE MANUFACTURER** 

Yanmar

| Ga | n | • | ra |
|----|---|---|----|
| UC |   | Œ | ıu |

TYPE BRAND MODEL GUESTS CRUISING

Sailboat beneteau Océanis 43 12

**Building / facilities** 

HULL MATERIAL AMOUNT OF CABINS BERTHS BATHROOM(S)

Composite 2 6 2

**Engine room** 

**HEATING SYSTEM** 

ENGINE NUMBER OF ENGINES HORSE POWER (CV) ENGINE ENGINE ENGINE OOJE

Yanmar 1 x 55 2215