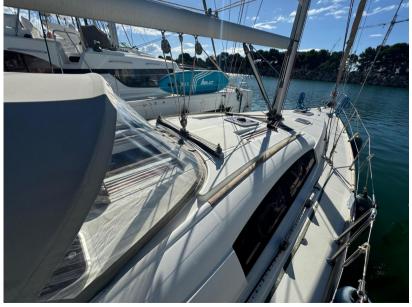

## Specifications

YEAR

2011

**GUESTS CRUISING** 

12

**ENGINE HOURS** 

2215

LENGTH

12.75

**CABINS** 

2

HORSE POWER

1 X 55 CV

WIDTH

4.12

BATHROOMS

2

DRAFT

2.00

**ENGINE MANUFACTURER** 

Yanmar

| Ga | n | • | ra |
|----|---|---|----|
| UC |   | Œ | ıu |

TYPE BRAND MODEL GUESTS CRUISING

Sailboat beneteau Océanis 43 12

**Building / facilities** 

HULL MATERIAL AMOUNT OF CABINS BERTHS BATHROOM(S)

Composite 2 6 2

**Engine room** 

**HEATING SYSTEM** 

ENGINE NUMBER OF ENGINES HORSE POWER (CV) ENGINE ENGINE ENGINE OOJE

Yanmar 1 x 55 2215