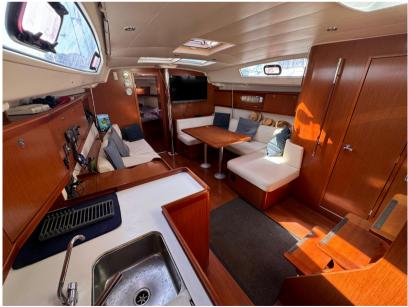

CHARGER

GIAROLA

| Navigation equipment     |             |                     |                     |  |  |  |
|--------------------------|-------------|---------------------|---------------------|--|--|--|
| GPS                      | RADAR       | AUTO PILOT          | VHF                 |  |  |  |
| NAVIGATION COMPASS       | AIS         | SONAR               | WIND<br>INSTRUMENTS |  |  |  |
| SPEEDOMETER              | ANCHOR      |                     |                     |  |  |  |
| Galley / Laundry / Enter | tainment    |                     |                     |  |  |  |
| OVEN                     | FRIDGE      | STOVE               | SINK                |  |  |  |
| TV                       |             |                     |                     |  |  |  |
| Deck equipment           |             |                     |                     |  |  |  |
| WINDLASS                 | GANGWAY     | NAVIGATION LIGHTING | DECK SHOWER         |  |  |  |
| CANOPY                   |             |                     |                     |  |  |  |
| Safety equipment / mis   | cellaneous  |                     |                     |  |  |  |
| EPIRB                    | LIFE JACKET | BILGE PUMP          |                     |  |  |  |
| Sails                    |             |                     |                     |  |  |  |
| GENOA SAIL               | SPINNAKER   | MAIN SAIL           |                     |  |  |  |