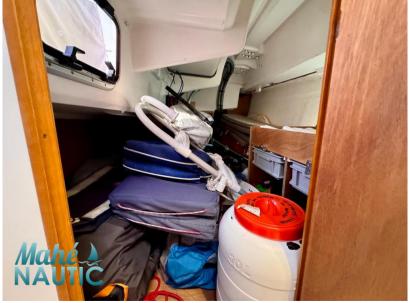

NED

jeanneau Sun odyssey 439 performance 209 000 € All Tax Included



|   |         |   | cific        |     |        |          |    |         |   |   |
|---|---------|---|--------------|-----|--------|----------|----|---------|---|---|
| S | n       | e | $\mathbf{C}$ | IŤI | $\Box$ | വ        | ŤΙ | $\circ$ | n | S |
| • | ${f r}$ | • | •            |     | •      | <u> </u> | ٠. | •       |   | • |

YEAR

2015

HORSE POWER

0 X 54 CV

LENGTH

12.99

WIDTH

4.24

ENGINE MANUFACTURER

Yanmar





General

TYPE BRAND MODEL CURRENT LOCATION
Sailboat jeanneau Sun odyssey 439 performance Bretagne

**Engine room** 

ENGINE NUMBER OF ENGINES HORSE POWER (CV) ENGINE FUEL

YEAR

O x 54

Diesel

2015





























































info@mahe-nautic.fr Page /





































Page /





































Page /