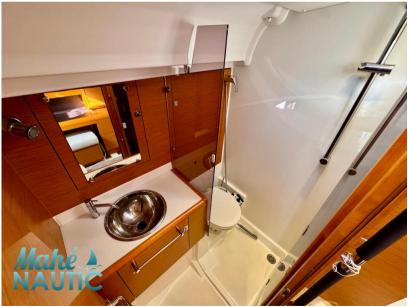

SALE PRE OWNED

jeanneau Sun odyssey 439 performance 209 000 € All Tax Included



|   |         |   | cific        |     |        |          |    |         |   |   |
|---|---------|---|--------------|-----|--------|----------|----|---------|---|---|
| S | n       | e | $\mathbf{C}$ | IŤI | $\Box$ | വ        | ŤΙ | $\circ$ | n | S |
| • | ${f r}$ | • | •            |     | •      | <u> </u> | ٠. | •       |   | • |

YEAR

2015

HORSE POWER

0 X 54 CV

LENGTH

12.99

WIDTH

4.24

ENGINE MANUFACTURER

Yanmar





General

TYPE BRAND MODEL CURRENT LOCATION
Sailboat jeanneau Sun odyssey 439 performance Bretagne

**Engine room** 

ENGINE NUMBER OF ENGINES HORSE POWER (CV) ENGINE FUEL

YEAR

O x 54

Diesel

2015





























































info@mahe-nautic.fr Page /





































Page /





































Page /