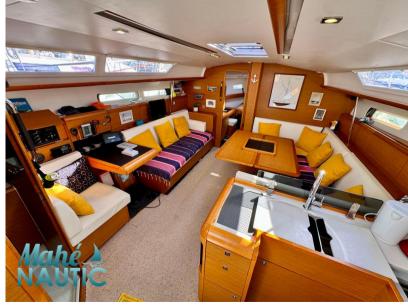

SALE PRE OWNED

jeanneau Sun odyssey 439 performance 209 000 € All Tax Included

|   |         |   | cific        |     |        |          |    |         |   |   |
|---|---------|---|--------------|-----|--------|----------|----|---------|---|---|
| S | n       | e | $\mathbf{C}$ | IŤI | $\Box$ | വ        | ŤΙ | $\circ$ | n | S |
| • | ${f r}$ | • | •            |     | •      | <u> </u> | ٠. | •       |   | • |

YEAR

2015

HORSE POWER

0 X 54 CV

LENGTH

12.99

WIDTH

4.24

ENGINE MANUFACTURER

Yanmar

General

TYPE BRAND MODEL CURRENT LOCATION
Sailboat jeanneau Sun odyssey 439 performance Bretagne

**Engine room** 

ENGINE NUMBER OF ENGINES HORSE POWER (CV) ENGINE FUEL

YEAR

O x 54