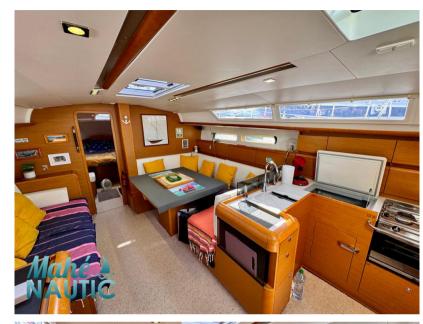

SALE PRE OWNED

jeanneau Sun odyssey 439 performance 209 000 € All Tax Included

|   |         |   | cific        |     |        |          |    |         |   |   |
|---|---------|---|--------------|-----|--------|----------|----|---------|---|---|
| S | n       | e | $\mathbf{C}$ | IŤI | $\Box$ | വ        | ŤΙ | $\circ$ | n | S |
| • | ${f r}$ | • | •            |     | •      | <u> </u> | ٠. | •       |   | • |

YEAR

2015

HORSE POWER

0 X 54 CV

LENGTH

12.99

WIDTH

4.24

ENGINE MANUFACTURER

Yanmar

General

TYPE BRAND MODEL CURRENT LOCATION
Sailboat jeanneau Sun odyssey 439 performance Bretagne

**Engine room** 

ENGINE NUMBER OF ENGINES HORSE POWER (CV) ENGINE FUEL

YEAR

O x 54