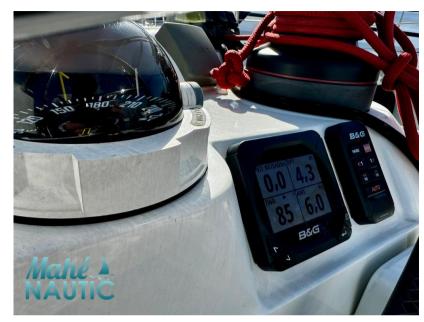

|   |         |   | cific        |     |        |          |    |         |   |   |
|---|---------|---|--------------|-----|--------|----------|----|---------|---|---|
| S | n       | e | $\mathbf{C}$ | IŤI | $\Box$ | വ        | ŤΙ | $\circ$ | n | S |
| • | ${f r}$ | • | •            |     | •      | <u> </u> | ٠. | •       |   | • |

YEAR

2015

HORSE POWER

0 X 54 CV

LENGTH

12.99

WIDTH

4.24

ENGINE MANUFACTURER

Yanmar





General

TYPE BRAND MODEL CURRENT LOCATION
Sailboat jeanneau Sun odyssey 439 performance Bretagne

**Engine room** 

ENGINE NUMBER OF ENGINES HORSE POWER (CV) ENGINE FUEL

YEAR

O x 54

Diesel

2015





























































info@mahe-nautic.fr Page /





































Page /





































Page /