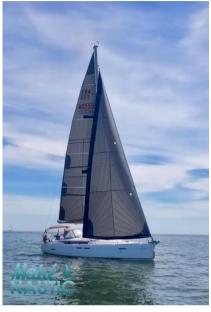

SALE PRE OWNED

jeanneau Sun odyssey 439 performance 209 000 € All Tax Included

|   |         |   | cific        |     |        |          |    |         |   |   |
|---|---------|---|--------------|-----|--------|----------|----|---------|---|---|
| S | n       | e | $\mathbf{C}$ | IŤI | $\Box$ | വ        | ŤΙ | $\circ$ | n | S |
| • | ${f r}$ | • | •            |     | •      | <u> </u> | ٠. | •       |   | • |

ENGINE MANUFACTURER

Yanmar

General

TYPE BRAND MODEL CURRENT LOCATION
Sailboat jeanneau Sun odyssey 439 performance Bretagne

**Engine room** 

ENGINE NUMBER OF ENGINES HORSE POWER (CV) ENGINE FUEL

YEAR

O x 54