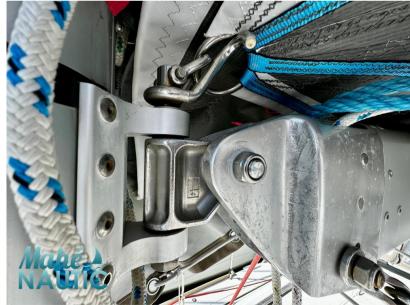

SALE PRE OWNED

jeanneau Sun odyssey 439 performance 209 000 € All Tax Included

|   |         |   | cific        |     |        |          |    |         |   |   |
|---|---------|---|--------------|-----|--------|----------|----|---------|---|---|
| S | n       | e | $\mathbf{C}$ | IŤI | $\Box$ | വ        | ŤΙ | $\circ$ | n | S |
| • | ${f r}$ | • | •            |     | •      | <u> </u> | ٠. | •       |   | • |