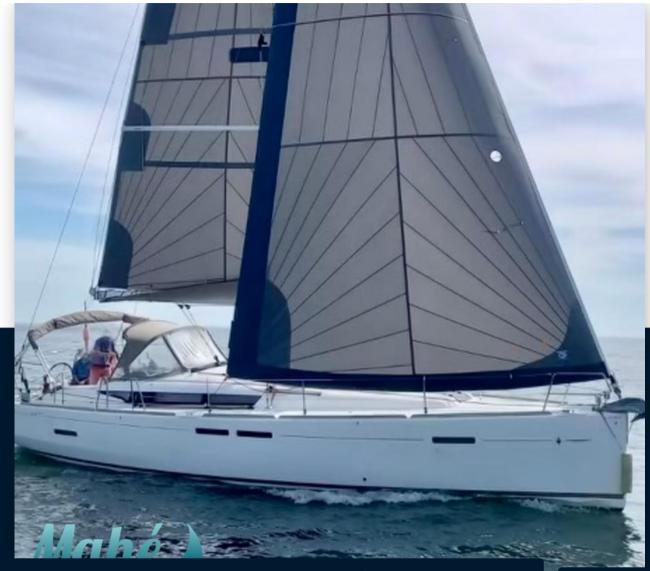

SALE PRE OWNED

jeanneau Sun odyssey 439 performance 209 000 € All Tax Included

|   |         |   | cific        |     |        |          |    |         |   |   |
|---|---------|---|--------------|-----|--------|----------|----|---------|---|---|
| S | n       | e | $\mathbf{C}$ | IŤI | $\Box$ | വ        | ŤΙ | $\circ$ | n | S |
| • | ${f r}$ | • | •            |     | •      | <u> </u> | ٠. | •       |   | • |

ENGINE MANUFACTURER

Yanmar

General

TYPE BRAND MODEL CURRENT LOCATION
Sailboat jeanneau Sun odyssey 439 performance Bretagne

**Engine room** 

ENGINE NUMBER OF ENGINES HORSE POWER (CV) ENGINE FUEL

YEAR

O x 54