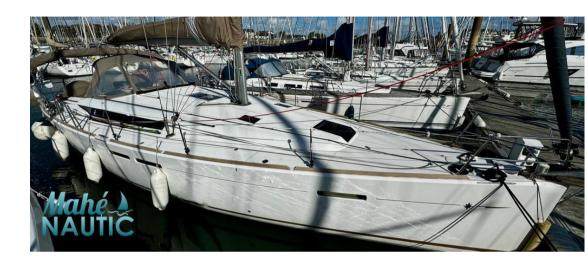

SALE PRE OWNED

jeanneau Sun odyssey 439 performance 209 000 € All Tax Included

|   |         |   | cific        |     |        |          |    |         |   |   |
|---|---------|---|--------------|-----|--------|----------|----|---------|---|---|
| S | n       | e | $\mathbf{C}$ | IŤI | $\Box$ | വ        | ŤΙ | $\circ$ | n | S |
| • | ${f r}$ | • | •            |     | •      | <u> </u> | ٠. | •       |   | • |

YEAR

2015

HORSE POWER

0 X 54 CV

LENGTH

12.99

WIDTH

4.24

ENGINE MANUFACTURER

Yanmar

General

TYPE BRAND MODEL CURRENT LOCATION
Sailboat jeanneau Sun odyssey 439 performance Bretagne

**Engine room** 

ENGINE NUMBER OF ENGINES HORSE POWER (CV) ENGINE FUEL

YEAR

O x 54