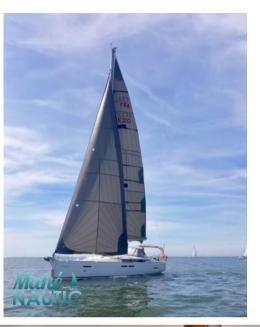

SALE PRE OWNED

jeanneau Sun odyssey 439 performance 209 000 € All Tax Included

|   |         |   | cific        |     |        |          |    |         |   |   |
|---|---------|---|--------------|-----|--------|----------|----|---------|---|---|
| S | n       | e | $\mathbf{C}$ | IŤI | $\Box$ | വ        | ŤΙ | $\circ$ | n | S |
| • | ${f r}$ | • | •            |     | •      | <u> </u> | ٠. | •       |   | • |

YEAR

2015

HORSE POWER

0 X 54 CV

LENGTH

12.99

WIDTH

4.24

ENGINE MANUFACTURER

Yanmar

General

TYPE BRAND MODEL CURRENT LOCATION
Sailboat jeanneau Sun odyssey 439 performance Bretagne

**Engine room** 

ENGINE NUMBER OF ENGINES HORSE POWER (CV) ENGINE FUEL

YEAR

O x 54