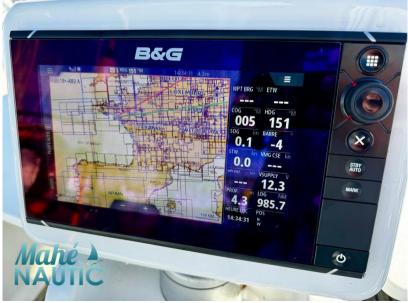

ENGINE MANUFACTURER

Yanmar

General

TYPE BRAND MODEL CURRENT LOCATION
Sailboat jeanneau Sun odyssey 439 performance Bretagne

**Engine room** 

ENGINE NUMBER OF ENGINES HORSE POWER (CV) ENGINE FUEL

YEAR

O x 54