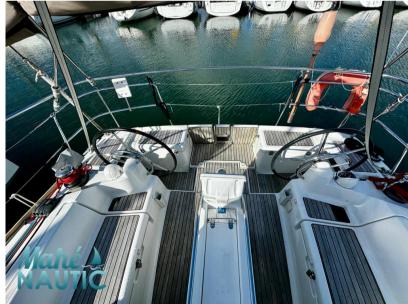

SALE PRE OWNED

jeanneau Sun odyssey 439 performance 209 000 € All Tax Included

|   |         |   | cific        |     |        |          |    |         |   |   |
|---|---------|---|--------------|-----|--------|----------|----|---------|---|---|
| S | n       | e | $\mathbf{C}$ | IŤI | $\Box$ | വ        | ŤΙ | $\circ$ | n | S |
| • | ${f r}$ | • | •            |     | •      | <u> </u> | ٠. | •       |   | • |

YEAR

2015

HORSE POWER

0 X 54 CV

LENGTH

12.99

WIDTH

4.24

ENGINE MANUFACTURER

Yanmar

General

TYPE BRAND MODEL CURRENT LOCATION
Sailboat jeanneau Sun odyssey 439 performance Bretagne

**Engine room** 

ENGINE NUMBER OF ENGINES HORSE POWER (CV) ENGINE FUEL

YEAR

O x 54