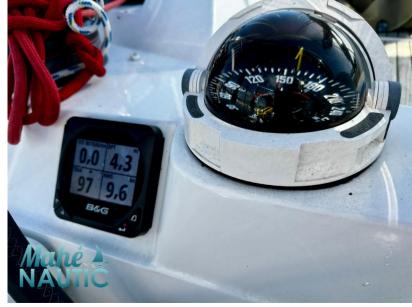

Included



|   |         |   | cific        |     |        |          |    |         |   |   |
|---|---------|---|--------------|-----|--------|----------|----|---------|---|---|
| S | n       | e | $\mathbf{C}$ | IŤI | $\Box$ | വ        | ŤΙ | $\circ$ | n | S |
| • | ${f r}$ | • | •            |     | •      | <u> </u> | ٠. | •       |   | • |

YEAR

2015

HORSE POWER

0 X 54 CV

LENGTH

12.99

WIDTH

4.24

ENGINE MANUFACTURER

Yanmar





General

TYPE BRAND MODEL CURRENT LOCATION
Sailboat jeanneau Sun odyssey 439 performance Bretagne

**Engine room** 

ENGINE NUMBER OF ENGINES HORSE POWER (CV) ENGINE FUEL

YEAR

O x 54

Diesel

2015





























































info@mahe-nautic.fr Page /





































Page /





































Page /