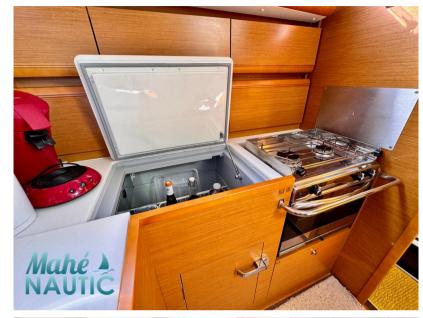

SALE PRE OWNED

jeanneau Sun odyssey 439 performance 209 000 € All Tax Included



|   |         |   | cific        |     |        |          |    |         |   |   |
|---|---------|---|--------------|-----|--------|----------|----|---------|---|---|
| S | n       | e | $\mathbf{C}$ | IŤI | $\Box$ | വ        | ŤΙ | $\circ$ | n | S |
| • | ${f r}$ | • | •            |     | •      | <u> </u> | ٠. | •       |   | • |

YEAR

2015

HORSE POWER

0 X 54 CV

LENGTH

12.99

WIDTH

4.24

ENGINE MANUFACTURER

Yanmar





General

TYPE BRAND MODEL CURRENT LOCATION
Sailboat jeanneau Sun odyssey 439 performance Bretagne

**Engine room** 

ENGINE NUMBER OF ENGINES HORSE POWER (CV) ENGINE FUEL

YEAR

O x 54

Diesel

2015





























































info@mahe-nautic.fr Page /





































Page /





































Page /