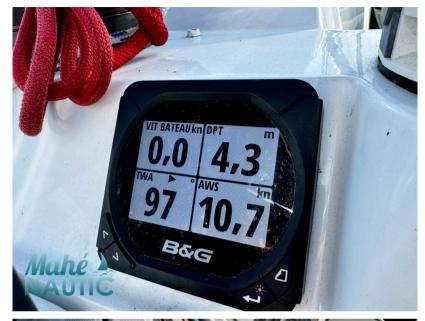

ed



|   |         |   | cific        |     |        |          |    |         |   |   |
|---|---------|---|--------------|-----|--------|----------|----|---------|---|---|
| S | n       | e | $\mathbf{C}$ | IŤI | $\Box$ | വ        | ŤΙ | $\circ$ | n | S |
| • | ${f r}$ | • | •            |     | •      | <u> </u> | ٠. | •       |   | • |

YEAR

2015

HORSE POWER

0 X 54 CV

LENGTH

12.99

WIDTH

4.24

ENGINE MANUFACTURER

Yanmar





General

TYPE BRAND MODEL CURRENT LOCATION
Sailboat jeanneau Sun odyssey 439 performance Bretagne

**Engine room** 

ENGINE NUMBER OF ENGINES HORSE POWER (CV) ENGINE FUEL

YEAR

O x 54

Diesel

2015





























































info@mahe-nautic.fr Page /





































Page /





































Page /