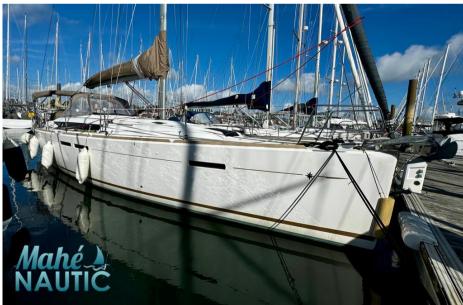

SALE PRE OWNED

jeanneau Sun odyssey 439 performance 209 000 € All Tax Included

|   |         |   | cific        |     |        |          |    |         |   |   |
|---|---------|---|--------------|-----|--------|----------|----|---------|---|---|
| S | n       | e | $\mathbf{C}$ | IŤI | $\Box$ | വ        | ŤΙ | $\circ$ | n | S |
| • | ${f r}$ | • | •            |     | •      | <u> </u> | ٠. | •       |   | • |

YEAR

2015

HORSE POWER

0 X 54 CV

LENGTH

12.99

WIDTH

4.24

ENGINE MANUFACTURER

Yanmar

General

TYPE BRAND MODEL CURRENT LOCATION
Sailboat jeanneau Sun odyssey 439 performance Bretagne

**Engine room** 

ENGINE NUMBER OF ENGINES HORSE POWER (CV) ENGINE FUEL

YEAR

O x 54