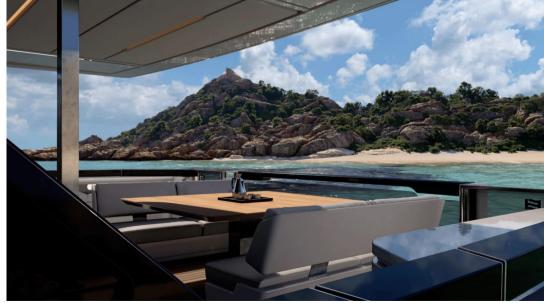

## Description

Ferretti Yachts 940, the Flybridge of the future. The Ferretti Yachts 940 is a luxury yacht that embodies elegance and high-end comfort, while offering exceptional marine performance. Measuring approximately 28.97 meters (94 feet) in length and 6.78 meters in width, it is designed to provide a luxurious sailing experience with a design that is both sophisticated and contemporary. The yacht can accommodate up to 10 guests in its five luxurious cabins, including a sumptuous master suite on the main deck, as well as VIP cabins and double or twin guest cabins on the lower deck. This luxury yacht features a spacious main deck with a large living room, an elegant dining area, and panoramic views through large windows. The interior is finished with high-quality materials, with customization options available to meet the owners' preferences. The centerpiece of the Ferretti 940 superyacht is its 50-square-meter flybridge with an openable hardtop. This innovative design element offers guests greater flexibility, allowing them to enjoy the open air in good weather or seek shelter when needed. This area is carefully designed to serve as a social hub, featuring a fully equipped galley and bar. Whether hosting a sunset cocktail party or a casual family lunch, the flybridge is designed to enhance every experience on the water. An optional jacuzzi can be installed. The Ferretti Yachts 940 is equipped with the latest technologies to ensure optimal comfort at sea, including gyroscopic stabilizers that reduce roll, an advanced navigation system, and modern audiovisual equipment. Powered by powerful engines, it can reach an impressive cruising speed of around 27 knots and a maximum speed of 30 knots, depending on the chosen engines. This yacht is ideal for those seeking both the pleasure of cruising and sporty