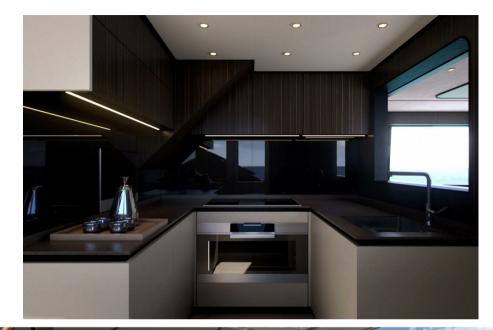

## Description

Ferretti Yachts 940, the Flybridge of the future. The Ferretti Yachts 940 is a luxury yacht that embodies elegance and high-end comfort, while offering exceptional marine performance. Measuring approximately 28.97 meters (94 feet) in length and 6.78 meters in width, it is designed to provide a luxurious sailing experience with a design that is both sophisticated and contemporary. The yacht can accommodate up to 10 guests in its five luxurious cabins, including a sumptuous master suite on the main deck, as well as VIP cabins and double or twin guest cabins on the lower deck. This luxury yacht features a spacious main deck with a large living room, an elegant dining area, and panoramic views through large windows. The interior is finished with high-quality materials, with customization options available to meet the owners' preferences. The centerpiece of the Ferretti 940 superyacht is its 50-square-meter flybridge with an openable hardtop. This innovative design element offers guests greater flexibility, allowing them to enjoy the open air in good weather or seek shelter when needed. This area is carefully designed to serve as a social hub, featuring a fully equipped galley and bar. Whether hosting a sunset cocktail party or a casual family lunch, the flybridge is designed to enhance every experience on the water. An optional jacuzzi can be installed. The Ferretti Yachts 940 is equipped with the latest technologies to ensure optimal comfort at sea, including gyroscopic stabilizers that reduce roll, an advanced navigation system, and modern audiovisual equipment. Powered by powerful engines, it can reach an impressive cruising speed of around 27 knots and a maximum speed of 30 knots, depending on the chosen engines. This yacht is ideal for those seeking both the pleasure of cruising and sporty