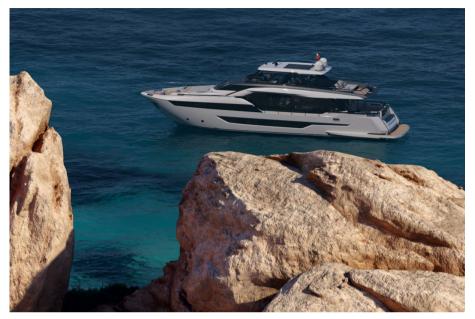

## Description

Ferretti Yachts 940, the Flybridge of the future. The Ferretti Yachts 940 is a luxury yacht that embodies elegance and high-end comfort, while offering exceptional marine performance. Measuring approximately 28.97 meters (94 feet) in length and 6.78 meters in width, it is designed to provide a luxurious sailing experience with a design that is both sophisticated and contemporary. The yacht can accommodate up to 10 guests in its five luxurious cabins, including a sumptuous master suite on the main deck, as well as VIP cabins and double or twin guest cabins on the lower deck. This luxury yacht features a spacious main deck with a large living room, an elegant dining area, and panoramic views through large windows. The interior is finished with high-quality materials, with customization options available to meet the owners' preferences. The centerpiece of the Ferretti 940 superyacht is its 50-square-meter flybridge with an openable hardtop. This innovative design element offers guests greater flexibility, allowing them to enjoy the open air in good weather or seek shelter when needed. This area is carefully designed to serve as a social hub, featuring a fully equipped galley and bar. Whether hosting a sunset cocktail party or a casual family lunch, the flybridge is designed to enhance every experience on the water. An optional jacuzzi can be installed. The Ferretti Yachts 940 is equipped with the latest technologies to ensure optimal comfort at sea, including gyroscopic stabilizers that reduce roll, an advanced navigation system, and modern audiovisual equipment. Powered by powerful engines, it can reach an impressive cruising speed of around 27 knots and a maximum speed of 30 knots, depending on the chosen engines. This yacht is ideal for those seeking both the pleasure of cruising and sporty