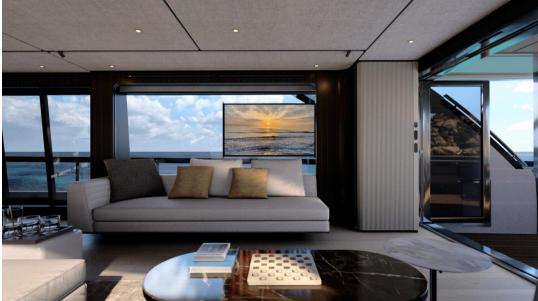

## Description

Ferretti Yachts 940, the Flybridge of the future. The Ferretti Yachts 940 is a luxury yacht that embodies elegance and high-end comfort, while offering exceptional marine performance. Measuring approximately 28.97 meters (94 feet) in length and 6.78 meters in width, it is designed to provide a luxurious sailing experience with a design that is both sophisticated and contemporary. The yacht can accommodate up to 10 guests in its five luxurious cabins, including a sumptuous master suite on the main deck, as well as VIP cabins and double or twin guest cabins on the lower deck. This luxury yacht features a spacious main deck with a large living room, an elegant dining area, and panoramic views through large windows. The interior is finished with high-quality materials, with customization options available to meet the owners' preferences. The centerpiece of the Ferretti 940 superyacht is its 50-square-meter flybridge with an openable hardtop. This innovative design element offers guests greater flexibility, allowing them to enjoy the open air in good weather or seek shelter when needed. This area is carefully designed to serve as a social hub, featuring a fully equipped galley and bar. Whether hosting a sunset cocktail party or a casual family lunch, the flybridge is designed to enhance every experience on the water. An optional jacuzzi can be installed. The Ferretti Yachts 940 is equipped with the latest technologies to ensure optimal comfort at sea, including gyroscopic stabilizers that reduce roll, an advanced navigation system, and modern audiovisual equipment. Powered by powerful engines, it can reach an impressive cruising speed of around 27 knots and a maximum speed of 30 knots, depending on the chosen engines. This yacht is ideal for those seeking both the pleasure of cruising and sporty