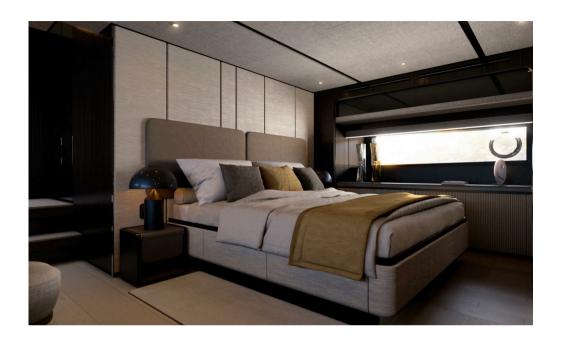

## Description

Ferretti Yachts 940, the Flybridge of the future. The Ferretti Yachts 940 is a luxury yacht that embodies elegance and high-end comfort, while offering exceptional marine performance. Measuring approximately 28.97 meters (94 feet) in length and 6.78 meters in width, it is designed to provide a luxurious sailing experience with a design that is both sophisticated and contemporary. The yacht can accommodate up to 10 guests in its five luxurious cabins, including a sumptuous master suite on the main deck, as well as VIP cabins and double or twin guest cabins on the lower deck. This luxury yacht features a spacious main deck with a large living room, an elegant dining area, and panoramic views through large windows. The interior is finished with high-quality materials, with customization options available to meet the owners' preferences. The centerpiece of the Ferretti 940 superyacht is its 50-square-meter flybridge with an openable hardtop. This innovative design element offers guests greater flexibility, allowing them to enjoy the open air in good weather or seek shelter when needed. This area is carefully designed to serve as a social hub, featuring a fully equipped galley and bar. Whether hosting a sunset cocktail party or a casual family lunch, the flybridge is designed to enhance every experience on the water. An optional jacuzzi can be installed. The Ferretti Yachts 940 is equipped with the latest technologies to ensure optimal comfort at sea, including gyroscopic stabilizers that reduce roll, an advanced navigation system, and modern audiovisual equipment. Powered by powerful engines, it can reach an impressive cruising speed of around 27 knots and a maximum speed of 30 knots, depending on the chosen engines. This yacht is ideal for those seeking both the pleasure of cruising and sporty