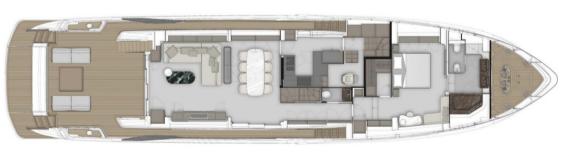

## Description

Ferretti Yachts 940, the Flybridge of the future. The Ferretti Yachts 940 is a luxury yacht that embodies elegance and high-end comfort, while offering exceptional marine performance. Measuring approximately 28.97 meters (94 feet) in length and 6.78 meters in width, it is designed to provide a luxurious sailing experience with a design that is both sophisticated and contemporary. The yacht can accommodate up to 10 guests in its five luxurious cabins, including a sumptuous master suite on the main deck, as well as VIP cabins and double or twin guest cabins on the lower deck. This luxury yacht features a spacious main deck with a large living room, an elegant dining area, and panoramic views through large windows. The interior is finished with high-quality materials, with customization options available to meet the owners' preferences. The centerpiece of the Ferretti 940 superyacht is its 50-square-meter flybridge with an openable hardtop. This innovative design element offers guests greater flexibility, allowing them to enjoy the open air in good weather or seek shelter when needed. This area is carefully designed to serve as a social hub, featuring a fully equipped galley and bar. Whether hosting a sunset cocktail party or a casual family lunch, the flybridge is designed to enhance every experience on the water. An optional jacuzzi can be installed. The Ferretti Yachts 940 is equipped with the latest technologies to ensure optimal comfort at sea, including gyroscopic stabilizers that reduce roll, an advanced navigation system, and modern audiovisual equipment. Powered by powerful engines, it can reach an impressive cruising speed of around 27 knots and a maximum speed of 30 knots, depending on the chosen engines. This yacht is ideal for those seeking both the pleasure of cruising and sporty