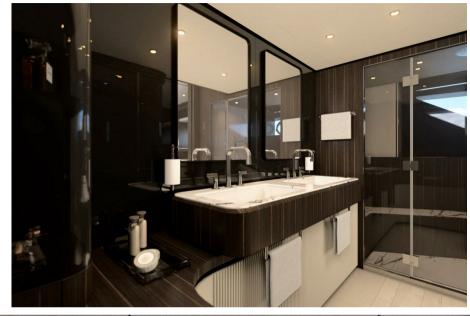

## Description

Ferretti Yachts 940, the Flybridge of the future. The Ferretti Yachts 940 is a luxury yacht that embodies elegance and high-end comfort, while offering exceptional marine performance. Measuring approximately 28.97 meters (94 feet) in length and 6.78 meters in width, it is designed to provide a luxurious sailing experience with a design that is both sophisticated and contemporary. The yacht can accommodate up to 10 guests in its five luxurious cabins, including a sumptuous master suite on the main deck, as well as VIP cabins and double or twin guest cabins on the lower deck. This luxury yacht features a spacious main deck with a large living room, an elegant dining area, and panoramic views through large windows. The interior is finished with high-quality materials, with customization options available to meet the owners' preferences. The centerpiece of the Ferretti 940 superyacht is its 50-square-meter flybridge with an openable hardtop. This innovative design element offers guests greater flexibility, allowing them to enjoy the open air in good weather or seek shelter when needed. This area is carefully designed to serve as a social hub, featuring a fully equipped galley and bar. Whether hosting a sunset cocktail party or a casual family lunch, the flybridge is designed to enhance every experience on the water. An optional jacuzzi can be installed. The Ferretti Yachts 940 is equipped with the latest technologies to ensure optimal comfort at sea, including gyroscopic stabilizers that reduce roll, an advanced navigation system, and modern audiovisual equipment. Powered by powerful engines, it can reach an impressive cruising speed of around 27 knots and a maximum speed of 30 knots, depending on the chosen engines. This yacht is ideal for those seeking both the pleasure of cruising and sporty