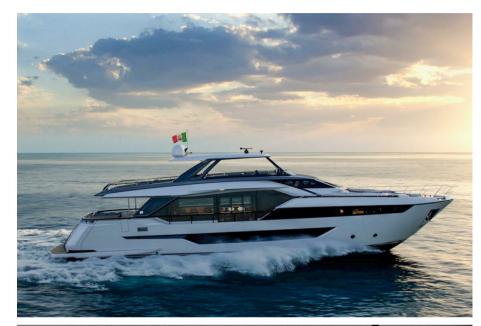

## Description

Ferretti Yachts 940, the Flybridge of the future. The Ferretti Yachts 940 is a luxury yacht that embodies elegance and high-end comfort, while offering exceptional marine performance. Measuring approximately 28.97 meters (94 feet) in length and 6.78 meters in width, it is designed to provide a luxurious sailing experience with a design that is both sophisticated and contemporary. The yacht can accommodate up to 10 guests in its five luxurious cabins, including a sumptuous master suite on the main deck, as well as VIP cabins and double or twin guest cabins on the lower deck. This luxury yacht features a spacious main deck with a large living room, an elegant dining area, and panoramic views through large windows. The interior is finished with high-quality materials, with customization options available to meet the owners' preferences. The centerpiece of the Ferretti 940 superyacht is its 50-square-meter flybridge with an openable hardtop. This innovative design element offers guests greater flexibility, allowing them to enjoy the open air in good weather or seek shelter when needed. This area is carefully designed to serve as a social hub, featuring a fully equipped galley and bar. Whether hosting a sunset cocktail party or a casual family lunch, the flybridge is designed to enhance every experience on the water. An optional jacuzzi can be installed. The Ferretti Yachts 940 is equipped with the latest technologies to ensure optimal comfort at sea, including gyroscopic stabilizers that reduce roll, an advanced navigation system, and modern audiovisual equipment. Powered by powerful engines, it can reach an impressive cruising speed of around 27 knots and a maximum speed of 30 knots, depending on the chosen engines. This yacht is ideal for those seeking both the pleasure of cruising and sporty