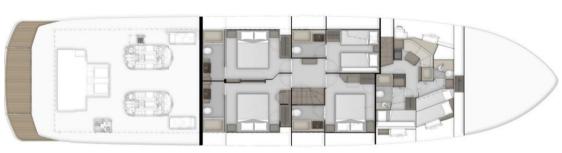

## Description

Ferretti Yachts 940, the Flybridge of the future. The Ferretti Yachts 940 is a luxury yacht that embodies elegance and high-end comfort, while offering exceptional marine performance. Measuring approximately 28.97 meters (94 feet) in length and 6.78 meters in width, it is designed to provide a luxurious sailing experience with a design that is both sophisticated and contemporary. The yacht can accommodate up to 10 guests in its five luxurious cabins, including a sumptuous master suite on the main deck, as well as VIP cabins and double or twin guest cabins on the lower deck. This luxury yacht features a spacious main deck with a large living room, an elegant dining area, and panoramic views through large windows. The interior is finished with high-quality materials, with customization options available to meet the owners' preferences. The centerpiece of the Ferretti 940 superyacht is its 50-square-meter flybridge with an openable hardtop. This innovative design element offers guests greater flexibility, allowing them to enjoy the open air in good weather or seek shelter when needed. This area is carefully designed to serve as a social hub, featuring a fully equipped galley and bar. Whether hosting a sunset cocktail party or a casual family lunch, the flybridge is designed to enhance every experience on the water. An optional jacuzzi can be installed. The Ferretti Yachts 940 is equipped with the latest technologies to ensure optimal comfort at sea, including gyroscopic stabilizers that reduce roll, an advanced navigation system, and modern audiovisual equipment. Powered by powerful engines, it can reach an impressive cruising speed of around 27 knots and a maximum speed of 30 knots, depending on the chosen engines. This yacht is ideal for those seeking both the pleasure of cruising and sporty

### **Building / facilities**

AMOUNT OF CABINS