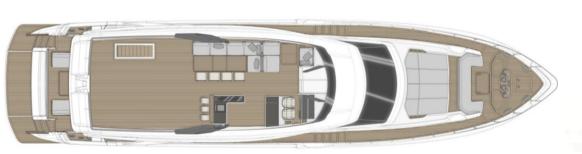

## Description

Ferretti Yachts 940, the Flybridge of the future. The Ferretti Yachts 940 is a luxury yacht that embodies elegance and high-end comfort, while offering exceptional marine performance. Measuring approximately 28.97 meters (94 feet) in length and 6.78 meters in width, it is designed to provide a luxurious sailing experience with a design that is both sophisticated and contemporary. The yacht can accommodate up to 10 guests in its five luxurious cabins, including a sumptuous master suite on the main deck, as well as VIP cabins and double or twin guest cabins on the lower deck. This luxury yacht features a spacious main deck with a large living room, an elegant dining area, and panoramic views through large windows. The interior is finished with high-quality materials, with customization options available to meet the owners' preferences. The centerpiece of the Ferretti 940 superyacht is its 50-square-meter flybridge with an openable hardtop. This innovative design element offers guests greater flexibility, allowing them to enjoy the open air in good weather or seek shelter when needed. This area is carefully designed to serve as a social hub, featuring a fully equipped galley and bar. Whether hosting a sunset cocktail party or a casual family lunch, the flybridge is designed to enhance every experience on the water. An optional jacuzzi can be installed. The Ferretti Yachts 940 is equipped with the latest technologies to ensure optimal comfort at sea, including gyroscopic stabilizers that reduce roll, an advanced navigation system, and modern audiovisual equipment. Powered by powerful engines, it can reach an impressive cruising speed of around 27 knots and a maximum speed of 30 knots, depending on the chosen engines. This yacht is ideal for those seeking both the pleasure of cruising and sporty