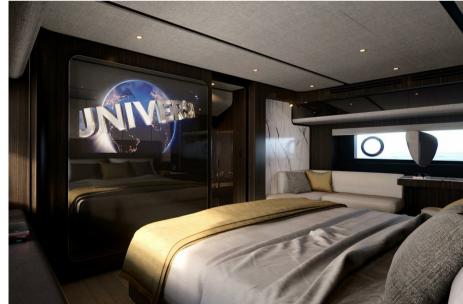

## Description

Ferretti Yachts 940, the Flybridge of the future. The Ferretti Yachts 940 is a luxury yacht that embodies elegance and high-end comfort, while offering exceptional marine performance. Measuring approximately 28.97 meters (94 feet) in length and 6.78 meters in width, it is designed to provide a luxurious sailing experience with a design that is both sophisticated and contemporary. The yacht can accommodate up to 10 guests in its five luxurious cabins, including a sumptuous master suite on the main deck, as well as VIP cabins and double or twin guest cabins on the lower deck. This luxury yacht features a spacious main deck with a large living room, an elegant dining area, and panoramic views through large windows. The interior is finished with high-quality materials, with customization options available to meet the owners' preferences. The centerpiece of the Ferretti 940 superyacht is its 50-square-meter flybridge with an openable hardtop. This innovative design element offers guests greater flexibility, allowing them to enjoy the open air in good weather or seek shelter when needed. This area is carefully designed to serve as a social hub, featuring a fully equipped galley and bar. Whether hosting a sunset cocktail party or a casual family lunch, the flybridge is designed to enhance every experience on the water. An optional jacuzzi can be installed. The Ferretti Yachts 940 is equipped with the latest technologies to ensure optimal comfort at sea, including gyroscopic stabilizers that reduce roll, an advanced navigation system, and modern audiovisual equipment. Powered by powerful engines, it can reach an impressive cruising speed of around 27 knots and a maximum speed of 30 knots, depending on the chosen engines. This yacht is ideal for those seeking both the pleasure of cruising and sporty