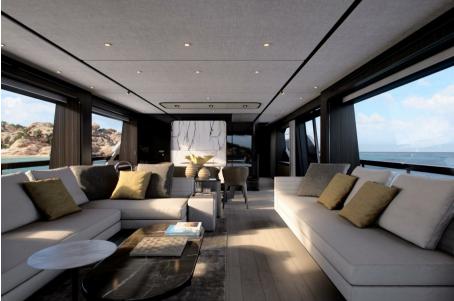

## Description

Ferretti Yachts 940, the Flybridge of the future. The Ferretti Yachts 940 is a luxury yacht that embodies elegance and high-end comfort, while offering exceptional marine performance. Measuring approximately 28.97 meters (94 feet) in length and 6.78 meters in width, it is designed to provide a luxurious sailing experience with a design that is both sophisticated and contemporary. The yacht can accommodate up to 10 guests in its five luxurious cabins, including a sumptuous master suite on the main deck, as well as VIP cabins and double or twin guest cabins on the lower deck. This luxury yacht features a spacious main deck with a large living room, an elegant dining area, and panoramic views through large windows. The interior is finished with high-quality materials, with customization options available to meet the owners' preferences. The centerpiece of the Ferretti 940 superyacht is its 50-square-meter flybridge with an openable hardtop. This innovative design element offers guests greater flexibility, allowing them to enjoy the open air in good weather or seek shelter when needed. This area is carefully designed to serve as a social hub, featuring a fully equipped galley and bar. Whether hosting a sunset cocktail party or a casual family lunch, the flybridge is designed to enhance every experience on the water. An optional jacuzzi can be installed. The Ferretti Yachts 940 is equipped with the latest technologies to ensure optimal comfort at sea, including gyroscopic stabilizers that reduce roll, an advanced navigation system, and modern audiovisual equipment. Powered by powerful engines, it can reach an impressive cruising speed of around 27 knots and a maximum speed of 30 knots, depending on the chosen engines. This yacht is ideal for those seeking both the pleasure of cruising and sporty