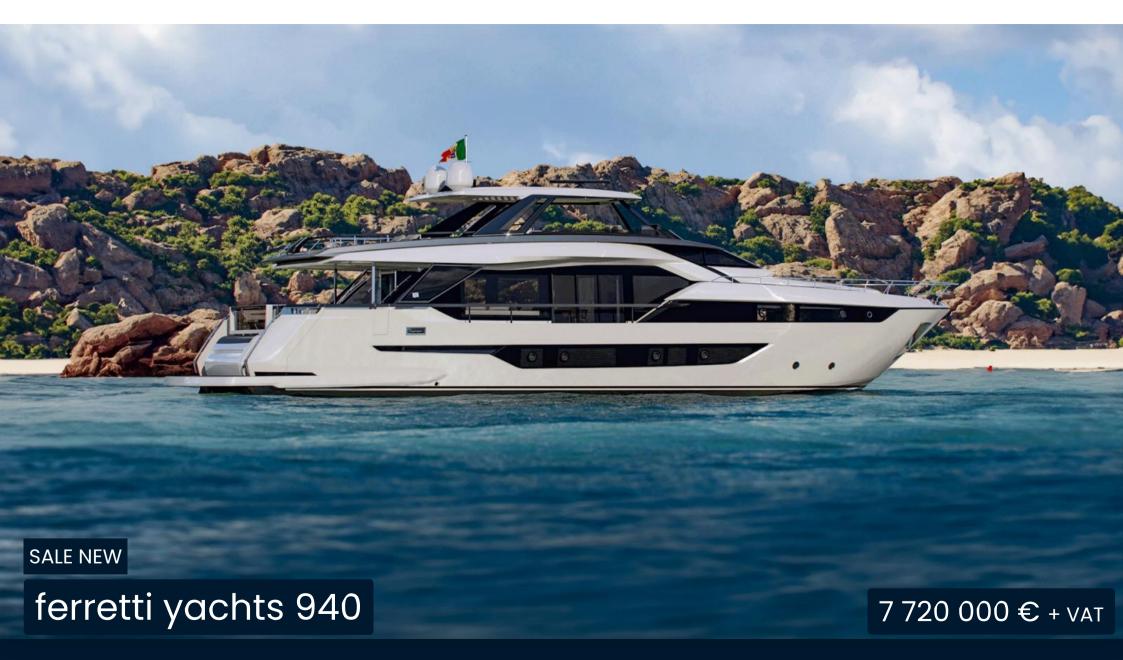

## Description

Ferretti Yachts 940, the Flybridge of the future. The Ferretti Yachts 940 is a luxury yacht that embodies elegance and high-end comfort, while offering exceptional marine performance. Measuring approximately 28.97 meters (94 feet) in length and 6.78 meters in width, it is designed to provide a luxurious sailing experience with a design that is both sophisticated and contemporary. The yacht can accommodate up to 10 guests in its five luxurious cabins, including a sumptuous master suite on the main deck, as well as VIP cabins and double or twin guest cabins on the lower deck. This luxury yacht features a spacious main deck with a large living room, an elegant dining area, and panoramic views through large windows. The interior is finished with high-quality materials, with customization options available to meet the owners' preferences. The centerpiece of the Ferretti 940 superyacht is its 50-square-meter flybridge with an openable hardtop. This innovative design element offers guests greater flexibility, allowing them to enjoy the open air in good weather or seek shelter when needed. This area is carefully designed to serve as a social hub, featuring a fully equipped galley and bar. Whether hosting a sunset cocktail party or a casual family lunch, the flybridge is designed to enhance every experience on the water. An optional jacuzzi can be installed. The Ferretti Yachts 940 is equipped with the latest technologies to ensure optimal comfort at sea, including gyroscopic stabilizers that reduce roll, an advanced navigation system, and modern audiovisual equipment. Powered by powerful engines, it can reach an impressive cruising speed of around 27 knots and a maximum speed of 30 knots, depending on the chosen engines. This yacht is ideal for those seeking both the pleasure of cruising and sporty