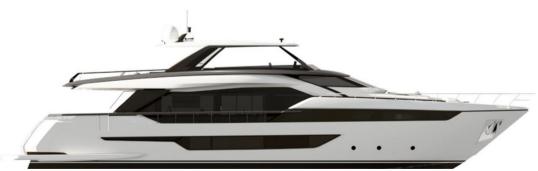

## Description

Ferretti Yachts 940, the Flybridge of the future. The Ferretti Yachts 940 is a luxury yacht that embodies elegance and high-end comfort, while offering exceptional marine performance. Measuring approximately 28.97 meters (94 feet) in length and 6.78 meters in width, it is designed to provide a luxurious sailing experience with a design that is both sophisticated and contemporary. The yacht can accommodate up to 10 guests in its five luxurious cabins, including a sumptuous master suite on the main deck, as well as VIP cabins and double or twin guest cabins on the lower deck. This luxury yacht features a spacious main deck with a large living room, an elegant dining area, and panoramic views through large windows. The interior is finished with high-quality materials, with customization options available to meet the owners' preferences. The centerpiece of the Ferretti 940 superyacht is its 50-square-meter flybridge with an openable hardtop. This innovative design element offers guests greater flexibility, allowing them to enjoy the open air in good weather or seek shelter when needed. This area is carefully designed to serve as a social hub, featuring a fully equipped galley and bar. Whether hosting a sunset cocktail party or a casual family lunch, the flybridge is designed to enhance every experience on the water. An optional jacuzzi can be installed. The Ferretti Yachts 940 is equipped with the latest technologies to ensure optimal comfort at sea, including gyroscopic stabilizers that reduce roll, an advanced navigation system, and modern audiovisual equipment. Powered by powerful engines, it can reach an impressive cruising speed of around 27 knots and a maximum speed of 30 knots, depending on the chosen engines. This yacht is ideal for those seeking both the pleasure of cruising and sporty