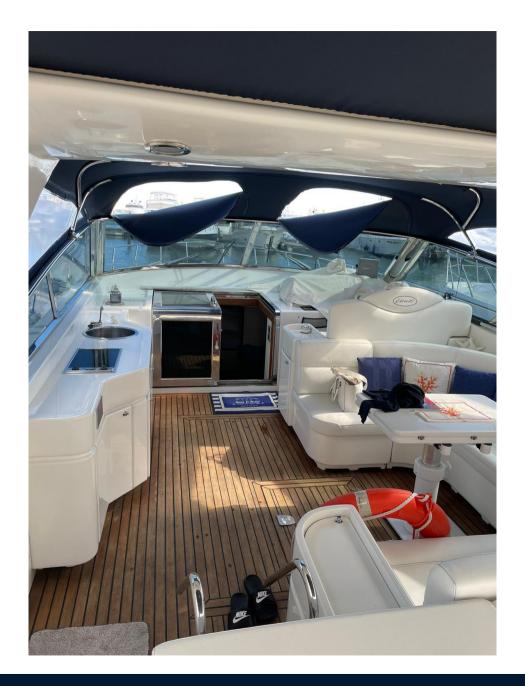

# Description

Well maintained boat equal to the Rizzardi CR50 top Lne built by the Fanara Shipyard of Naples under license Rizzardi

Staging and technical:

Engine Alarm, Water pressure pump, 6 Batteries, Deck Shower, Gangway, Platform, Automatic Bilge Pump, Shorepower connector, Water harbor connector system, Electric Windlass, swimming ladder, Tender (230 mercury 20HP).

Domestic Facilities onboard:

Warm Water System, Inverter Air Conditioning, 12V Outlets, 220V Outlets, 2 Electric Toilet.

Security equipment:

Safety equipment within 12 miles.

**Entertainment:** 

Speakers, Hi-Fi.

Kitchen and appliances:

Galley (più cucina esterna), Burner, Deck Refrigerator, ICE Maker.

Upholstery:

Cushions, Sunshade (nuovo).