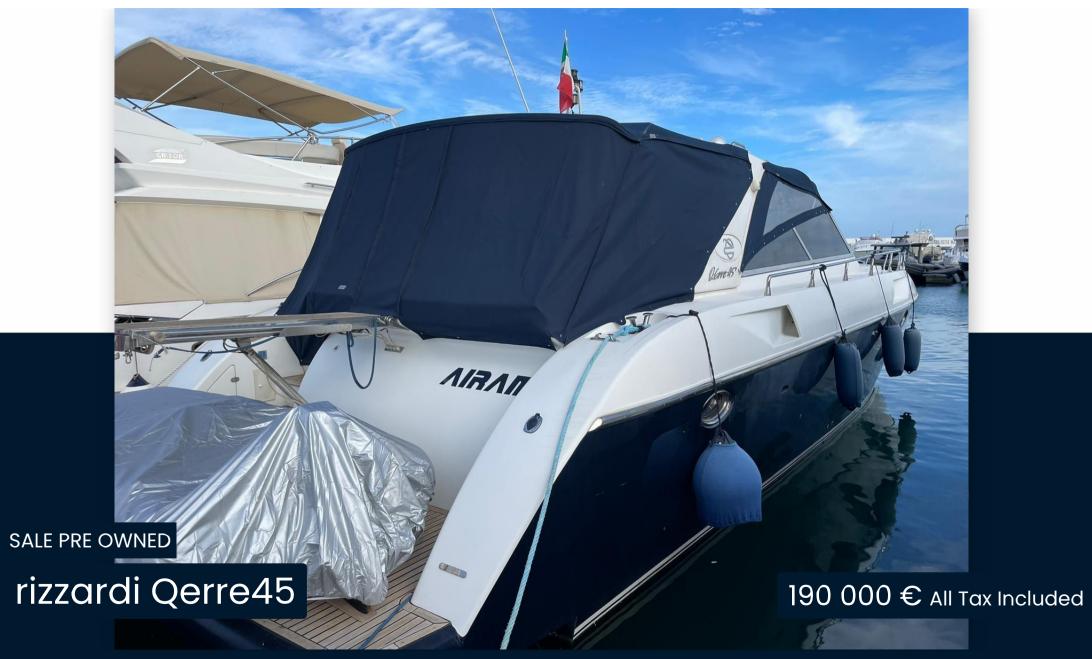

# Description

Well maintained boat equal to the Rizzardi CR50 top Lne built by the Fanara Shipyard of Naples under license Rizzardi

Staging and technical:

Engine Alarm, Water pressure pump, 6 Batteries, Deck Shower, Gangway, Platform, Automatic Bilge Pump, Shorepower connector, Water harbor connector system, Electric Windlass, swimming ladder, Tender (230 mercury 20HP).

# **Specifications**

YEAR

2002

**WIDTH** 

4.65

**CABINS** 

3

**ENGINE MANUFACTURER** 

MAN

**HORSE POWER** 

2 X 620 CV

LENGTH

15.60

**GUESTS CRUISING** 

10

**BATHROOMS** 

1

**ENGINE HOURS** 

530

10

TYPE BRAND MODEL GUESTS CRUISING

Qerre45

CURRENT LOCATION

Campania