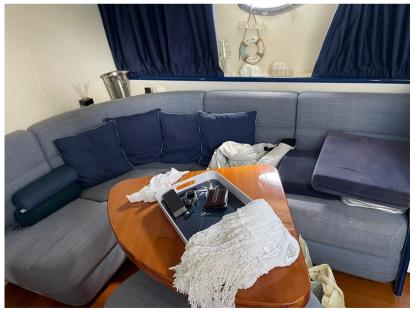

Kitchen and appliances:

Galley (più cucina esterna), Burner, Deck Refrigerator, ICE Maker.

Upholstery:

Cushions, Sunshade (nuovo).

Domestic Facilities onboard:

Warm Water System, Inverter Air Conditioning, 12V Outlets, 220V Outlets, 2 Electric Toilet.

Security equipment:

Safety equipment within 12 miles.

**Entertainment:** 

Speakers, Hi-Fi.