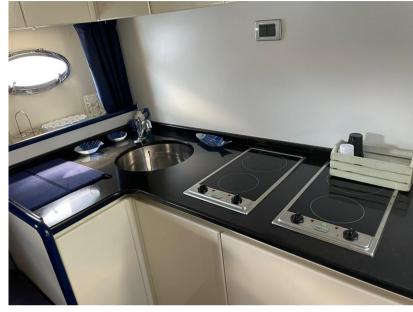

Kitchen and appliances:

Galley (più cucina esterna), Burner, Deck Refrigerator, ICE Maker.

Upholstery:

Cushions, Sunshade (nuovo).