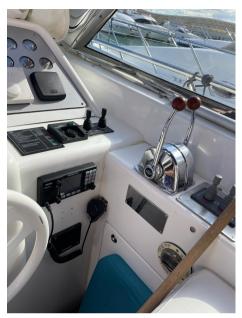

# Electricity / air conditioning

ENGINE BATTERY BATTERY GENERATOR AIR CONDITIONING CHARGER

| Navigation equipment     |            |     |                    |  |
|--------------------------|------------|-----|--------------------|--|
| GPS                      | AUTO PILOT | VHF | NAVIGATION COMPASS |  |
| SONAR                    | ANCHOR     |     |                    |  |
| Galley / Laundry / Enter | tainment   |     |                    |  |
| FRIDGE                   | TV         |     |                    |  |
| Deck equipment           |            |     |                    |  |
| DECK SHOWER              | CANOPY     |     |                    |  |
|                          |            |     |                    |  |