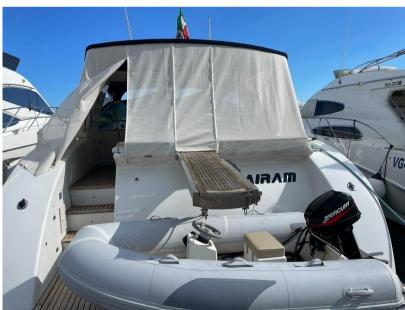

# Description

Well maintained boat equal to the Rizzardi CR50 top Lne built by the Fanara Shipyard of Naples under license Rizzardi

Staging and technical:

Engine Alarm, Water pressure pump, 6 Batteries, Deck Shower, Gangway, Platform, Automatic Bilge Pump, Shorepower connector, Water harbor connector system, Electric Windlass, swimming ladder, Tender (230 mercury 20HP).