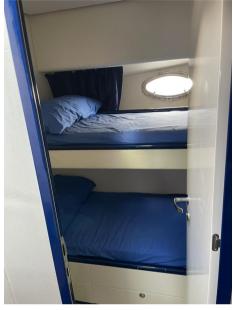

# **Specifications**

YEAR

2002

**WIDTH** 

4.65

**CABINS** 

3

**ENGINE MANUFACTURER** 