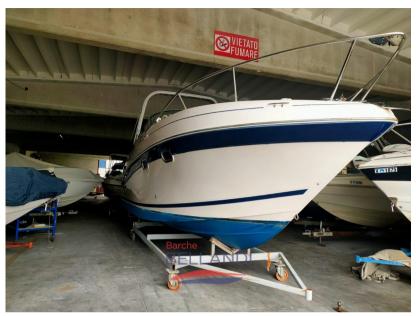

# Description

American shipyard,

A high-performance boat but without neglecting space: dinette convertible into a double in the bow, double berth in the stern and bathroom.

1x280 HP Volvo Penta 5.7 Gi/DP-S V8 will be delivered with ZERO HOURS engine.

#### General

TYPE BRAND MODEL

Motorboat four winns Vista 268 10

CURRENT LOCATION Lombardia