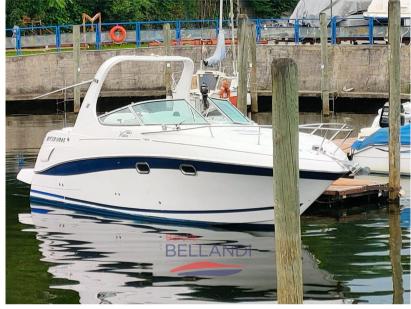

# Description

American shipyard,

A high-performance boat but without neglecting space: dinette convertible into a double in the bow, double berth in the stern and bathroom.

1x280 HP Volvo Penta 5.7 Gi/DP-S V8 will be delivered with ZERO HOURS engine.

#### General

TYPE BRAND MODEL

Motorboat four winns Vista 268 10

CURRENT LOCATION Lombardia