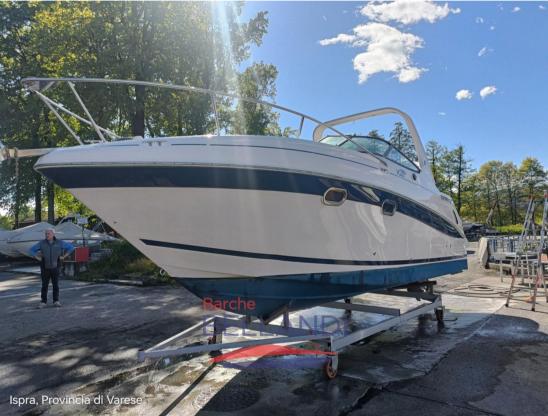

# Description

American shipyard,

A high-performance boat but without neglecting space: dinette convertible into a double in the bow, double berth in the stern and bathroom.

1x280 HP Volvo Penta 5.7 Gi/DP-S V8 will be delivered with ZERO HOURS engine.

#### General

TYPE BRAND MODEL

Motorboat four winns Vista 268 10

CURRENT LOCATION Lombardia