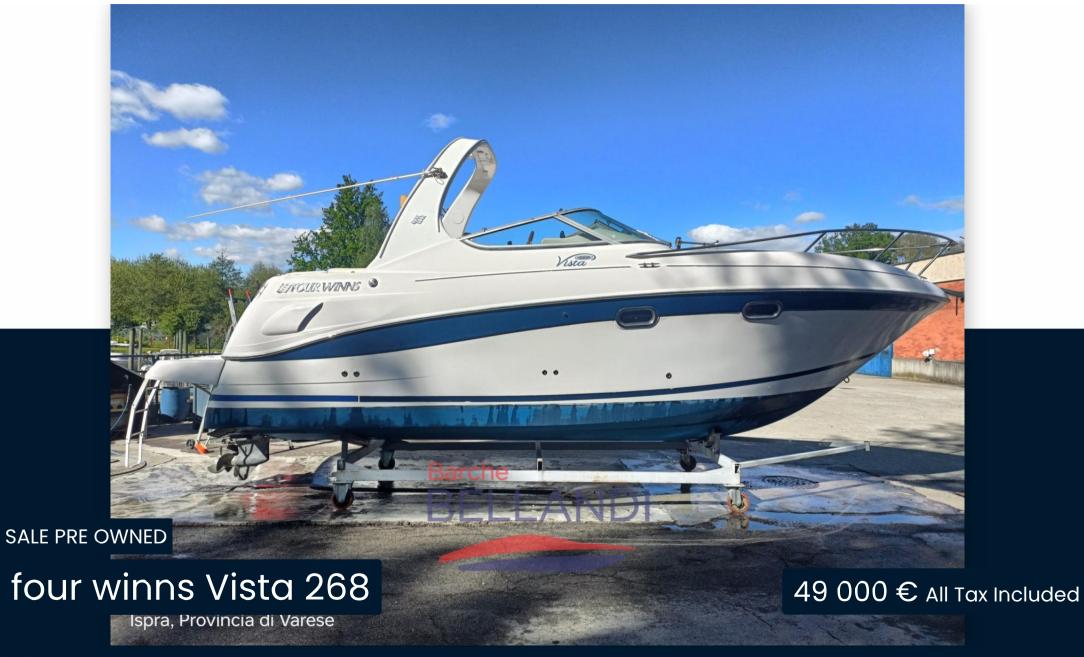

# Description

American shipyard,

A high-performance boat but without neglecting space: dinette convertible into a double in the bow, double berth in the stern and bathroom.

1x280 HP Volvo Penta 5.7 Gi/DP-S V8 will be delivered with ZERO HOURS engine.

## **Specifications**

YEAR

2005

**WIDTH** 

2.59

**CABINS** 

2

ENGINE MANUFACTURER

Volvo Penta 5.7Gi/DP-S

LENGTH

8.59

**GUESTS CRUISING** 

10

**BATHROOMS** 

1

**HORSE POWER** 

1 X 280 CV

**GUESTS CRUISING** 

#### General

TYPE BRAND MODEL

Motorboat four winns Vista 268 10

CURRENT LOCATION Lombardia