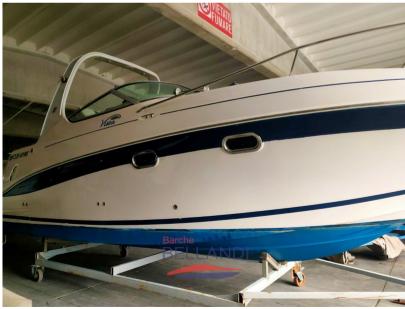

# Description

American shipyard,

A high-performance boat but without neglecting space: dinette convertible into a double in the bow, double berth in the stern and bathroom.

1x280 HP Volvo Penta 5.7 Gi/DP-S V8 will be delivered with ZERO HOURS engine.

#### General

TYPE BRAND MODEL

Motorboat four winns Vista 268 10

CURRENT LOCATION Lombardia