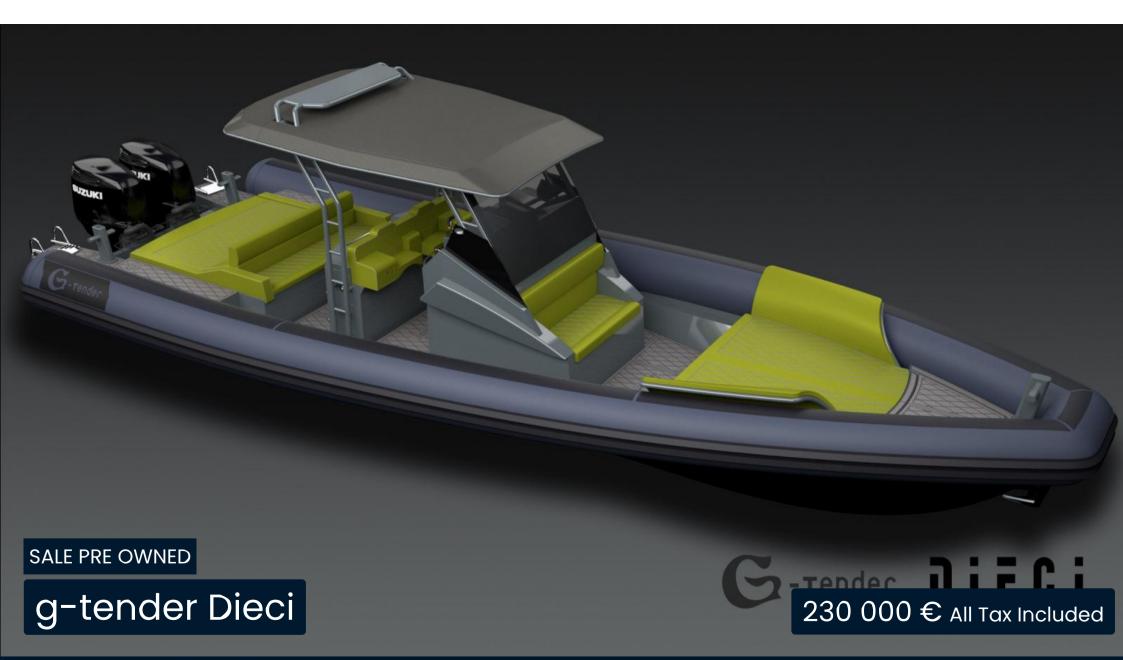

### Description

G-Tender DIECI is a boat for day cruises, ideal for reaching exclusive beaches and coves in a short time.

Handy, easy to manage even by one person, ideal for pleasure boating.

It is also designed to be the ideal tender for mega yachts or as a support during the organization of regattas.

Fully customizable, G-Tender DIECI is available in an open version or with T-Top.

Multiple configuration solutions make it customizable by its owner.

The control console is enveloping, ergonomic, facing the captain, the wheelhouse transmits unparalleled handling with complete electronic instrumentation.

G-DIECI impresses with the layout of the free space on board, large sundecks at the bow and stern.

The sofas are transformed, everything is designed to offer guests maximum comfort at anchor and underway.

It features a bathroom with exclusive interiors, sink and toilet.

Blanket color,

fairing and steel: GRIGIO FERRO RAL 7011

**Tubulars: ORCA BLACK CARBON** 

Cushions: ITALVIPLA DREAM 511 LIGHT STONE WITH CORD 512 TALIPE