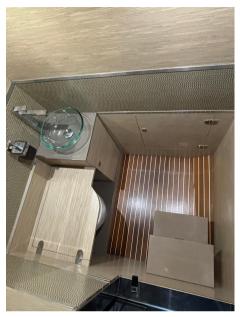

It features a bathroom with exclusive interiors, sink and toilet.

Blanket color,

fairing and steel: GRIGIO FERRO RAL 7011

**Tubulars: ORCA BLACK CARBON** 

Cushions: ITALVIPLA DREAM 511 LIGHT STONE WITH CORD 512 TALIPE