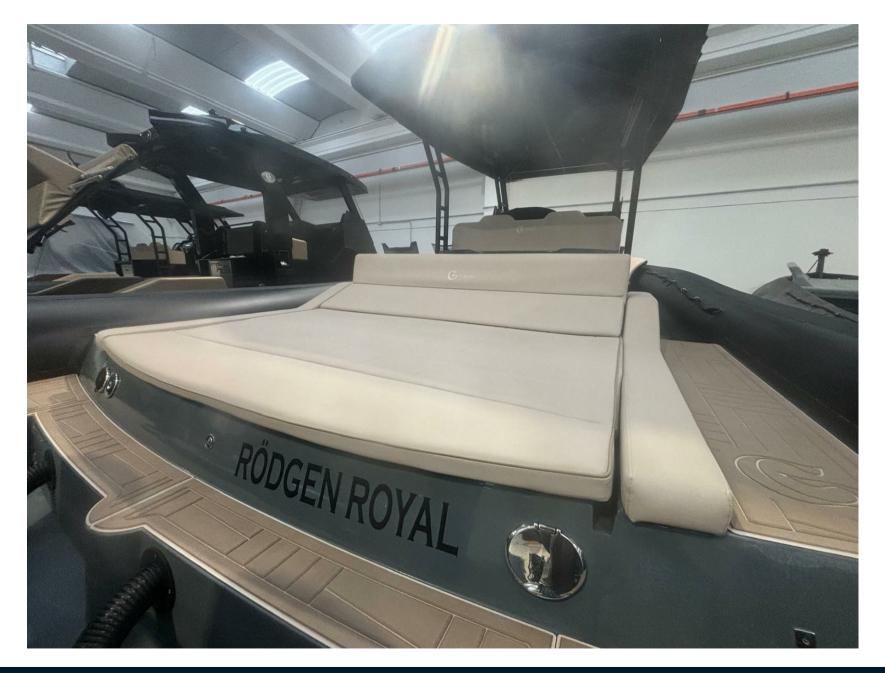

G-DIECI impresses with the layout of the free space on board, large sundecks at the bow and stern.

The sofas are transformed, everything is designed to offer guests maximum comfort at anchor and underway.

It features a bathroom with exclusive interiors, sink and toilet.

Blanket color,

fairing and steel: GRIGIO FERRO RAL 7011

**Tubulars: ORCA BLACK CARBON** 

Cushions: ITALVIPLA DREAM 511 LIGHT STONE WITH CORD 512 TALIPE