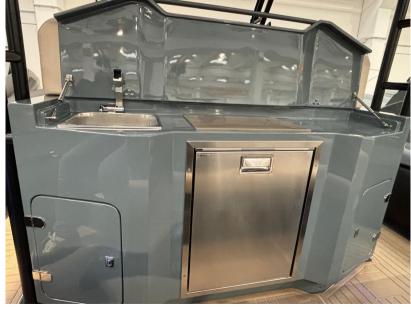

G-DIECI impresses with the layout of the free space on board, large sundecks at the bow and stern.

The sofas are transformed, everything is designed to offer guests maximum comfort at anchor and underway.