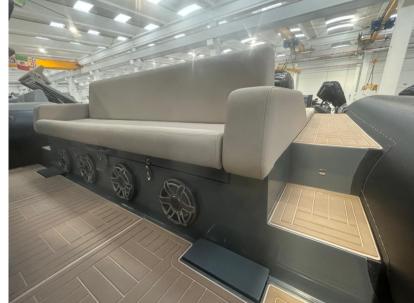

G-DIECI impresses with the layout of the free space on board, large sundecks at the bow and stern.

The sofas are transformed, everything is designed to offer guests maximum comfort at anchor and underway.