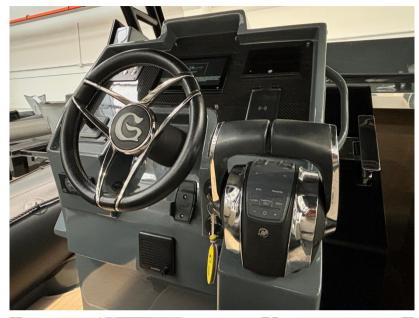

Fully customizable, G-Tender DIECI is available in an open version or with T-Top.

Multiple configuration solutions make it customizable by its owner.

The control console is enveloping, ergonomic, facing the captain, the wheelhouse transmits unparalleled handling with complete electronic instrumentation.