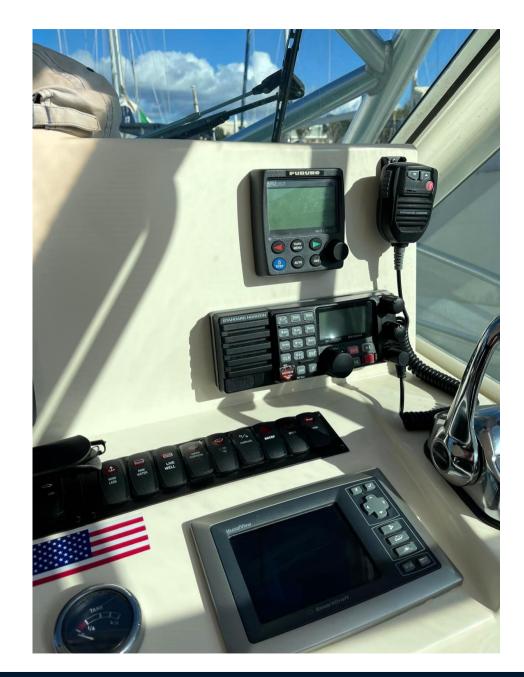

## Description

Carolina 32, from 2012 with two 480 hp Cummins and 650 engine hours. excellent maintenance, including the engines. Marlin Tower with double instrumentation, Generator, Air conditioning, Flaps, Complete electronics including Radar, Outrigger, Fish tanks, Electric marine toilet with black water tank, Shore water intake, 220 v circuit, Double fridge, Icebox, TV system, Radio stereo, Cushions and complete sheets.

## Electricity / air conditioning

ENGINE BATTERY BATTERY AIR CONDITIONING
CHARGER

| Navi | igation | equi | pment |
|------|---------|------|-------|
|------|---------|------|-------|

GPS RADAR AUTO PILOT VHF