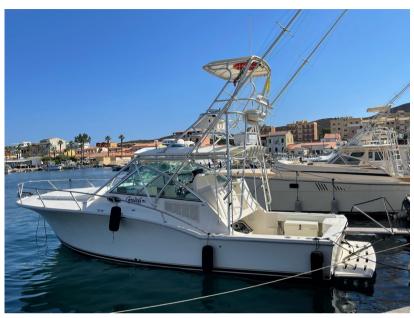

## Description

Carolina 32, from 2012 with two 480 hp Cummins and 650 engine hours. excellent maintenance, including the engines. Marlin Tower with double instrumentation, Generator, Air conditioning, Flaps, Complete electronics including Radar, Outrigger, Fish tanks, Electric marine toilet with black water tank, Shore water intake, 220 v circuit, Double fridge, Icebox, TV system, Radio stereo, Cushions and complete sheets.