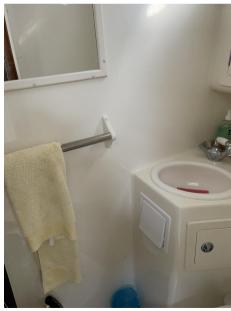

Black Water Tank, Electric Toilet.

**Entertainment:** 

Hi-Fi.

Fishing accessories:

Marlin tower, Outriggers, Fishing Rod Holder, Fishbox.

Kitchen and appliances:

Galley, 2 Refrigerator, Ceramic hot plate.

Upholstery:

# Specifications

YEAR
2012
WIDTH
3.96
FUEL TANK CAPACITY
1344
BATHROOMS
1
ENGINE HOURS

9.75

DRAFT 1.07

CABINS

1

ENGINE MANUFACTURER

Cummins 480