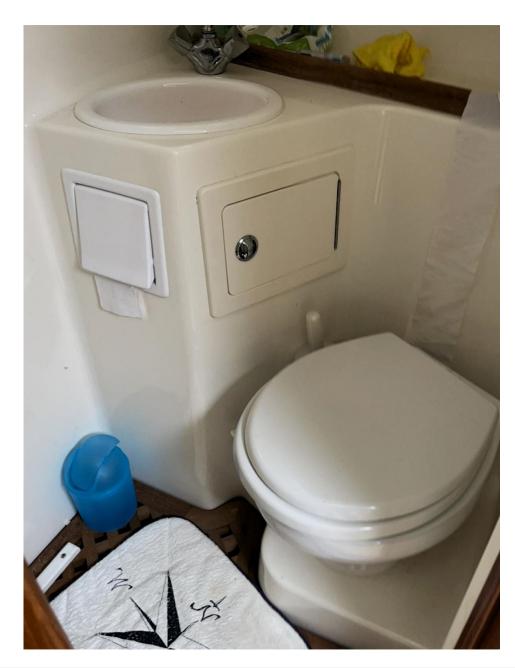

## Description

Carolina 32, from 2012 with two 480 hp Cummins and 650 engine hours. excellent maintenance, including the engines. Marlin Tower with double instrumentation, Generator, Air conditioning, Flaps, Complete electronics including Radar, Outrigger, Fish tanks, Electric marine toilet with black water tank, Shore water intake, 220 v circuit, Double fridge, Icebox, TV system, Radio stereo, Cushions and complete sheets.

Black Water Tank, Electric Toilet.

**Entertainment:** 

Hi-Fi.

Fishing accessories:

Marlin tower, Outriggers, Fishing Rod Holder, Fishbox.

Kitchen and appliances:

Galley, 2 Refrigerator, Ceramic hot plate.

Upholstery: