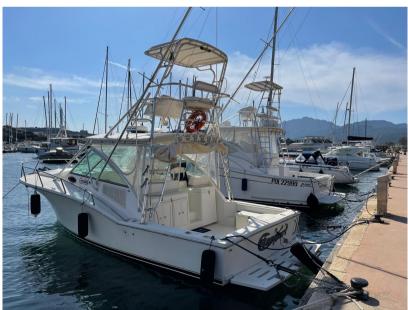

## Description

Carolina 32, from 2012 with two 480 hp Cummins and 650 engine hours. excellent maintenance, including the engines. Marlin Tower with double instrumentation, Generator, Air conditioning, Flaps, Complete electronics including Radar, Outrigger, Fish tanks, Electric marine toilet with black water tank, Shore water intake, 220 v circuit, Double fridge, Icebox, TV system, Radio stereo, Cushions and complete sheets.