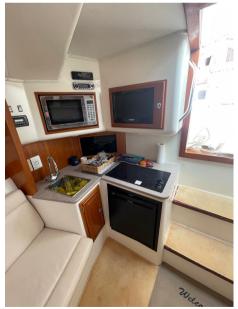

## Description

Carolina 32, from 2012 with two 480 hp Cummins and 650 engine hours. excellent maintenance, including the engines. Marlin Tower with double instrumentation, Generator, Air conditioning, Flaps, Complete electronics including Radar, Outrigger, Fish tanks, Electric marine toilet with black water tank, Shore water intake, 220 v circuit, Double fridge, Icebox, TV system, Radio stereo, Cushions and complete sheets.

Black Water Tank, Electric Toilet.

**Entertainment:** 

Hi-Fi.

Fishing accessories:

Marlin tower, Outriggers, Fishing Rod Holder, Fishbox.

Kitchen and appliances:

Galley, 2 Refrigerator, Ceramic hot plate.

Upholstery:

## Galley/Laundry/Entertainment

MICROWAVE FRIDGE