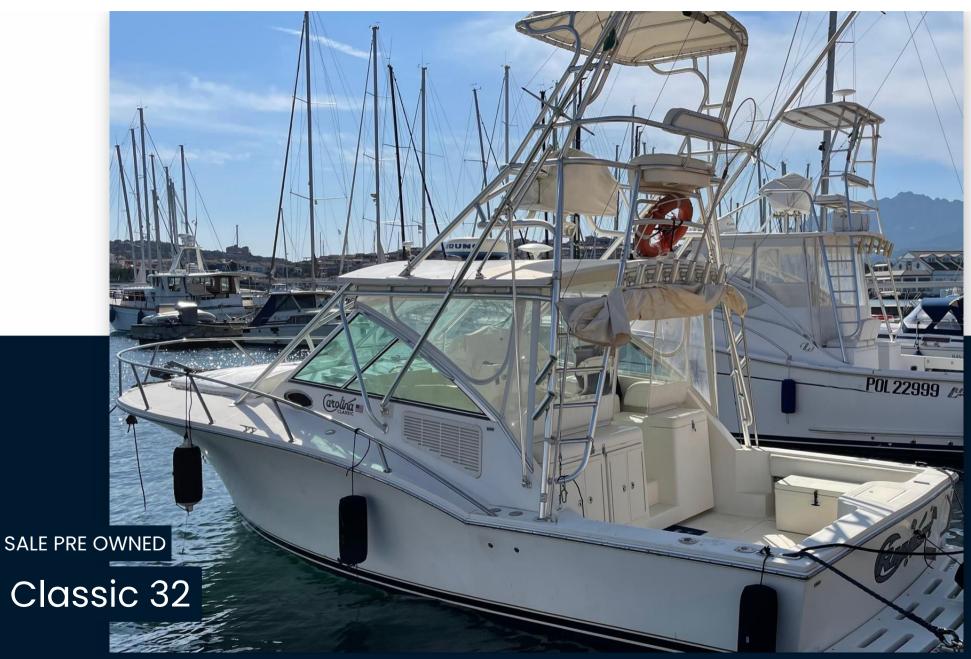

## Description

Carolina 32, from 2012 with two 480 hp Cummins and 650 engine hours. excellent maintenance, including the engines. Marlin Tower with double instrumentation, Generator, Air conditioning, Flaps, Complete electronics including Radar, Outrigger, Fish tanks, Electric marine toilet with black water tank, Shore water intake, 220 v circuit, Double fridge, Icebox, TV system, Radio stereo, Cushions and complete sheets.

# Specifications

YEAR
2012
WIDTH
3.96
FUEL TANK CAPACITY
1344
BATHROOMS
1
ENGINE HOURS

9.75

DRAFT 1.07

CABINS

1

ENGINE MANUFACTURER

Cummins 480

HORSE POWER

2 X 480 CV

650

TYPE MODEL CURRENT LOCATION

Motorboat Classic 32 Sardegna