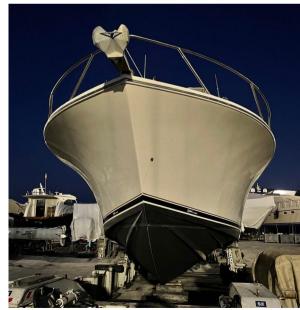

## Description

Carolina 32, from 2012 with two 480 hp Cummins and 650 engine hours. excellent maintenance, including the engines. Marlin Tower with double instrumentation, Generator, Air conditioning, Flaps, Complete electronics including Radar, Outrigger, Fish tanks, Electric marine toilet with black water tank, Shore water intake, 220 v circuit, Double fridge, Icebox, TV system, Radio stereo, Cushions and complete sheets.

# Specifications

YEAR
2012
WIDTH
3.96
FUEL TANK CAPACITY
1344
BATHROOMS
1
ENGINE HOURS

9.75

DRAFT 1.07

CABINS

1

ENGINE MANUFACTURER

Cummins 480

HORSE POWER

2 X 480 CV

650

TYPE MODEL CURRENT LOCATION

Motorboat Classic 32 Sardegna