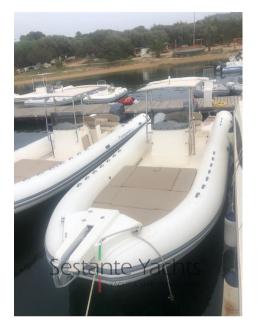

## Description

| ~ |    | • • |     | . •  |    |
|---|----|-----|-----|------|----|
| S | ре | CIT | ICC | atio | ns |
| - |    |     |     |      |    |

| Capelli Tempest 900 Sun new still packed, available with Yamaha 250 Hp new,<br>he photos are purely indicative as the dinghy has the same colors. | Y      |
|---------------------------------------------------------------------------------------------------------------------------------------------------|--------|
| staging and technical:                                                                                                                            |        |
| ngine Alarm, Water pressure pump, Deck Shower, Shorepower connector,<br>lectric Windlass, swimming ladder, Table.                                 | V      |
| Security equipment:                                                                                                                               |        |
| Safety equipment within 3 miles.                                                                                                                  | -<br>F |
| (itchen and appliances:                                                                                                                           |        |
| Deck Refrigerator.                                                                                                                                | _      |
| Jpholstery:                                                                                                                                       | (      |
| Sunshade.                                                                                                                                         |        |
|                                                                                                                                                   | _      |
|                                                                                                                                                   |        |

| TYPE                  | BRAND             | MODEL               | GUESTS CRUISING |  |
|-----------------------|-------------------|---------------------|-----------------|--|
| RIB                   | capelli           | Tempest 900 open    | 18              |  |
| CURRENT LOCATION      |                   |                     |                 |  |
| Sardegna - costa sme  | ralda             |                     |                 |  |
| )imensions / Performa | ince              |                     |                 |  |
| WEIGHT (T)            | FUEL CAPACITY (L) | CRUISING SPEED (ND) | TOP SPEED (ND)  |  |
| 2400.00               | 390               | 27                  | 49              |  |
| Building / facilities |                   |                     |                 |  |
| HULL MATERIAL         | AMOUNT OF CABINS  | BERTHS              | BATHROOM(S)     |  |
| Vetroresina           | 1                 | 1                   | 1               |  |