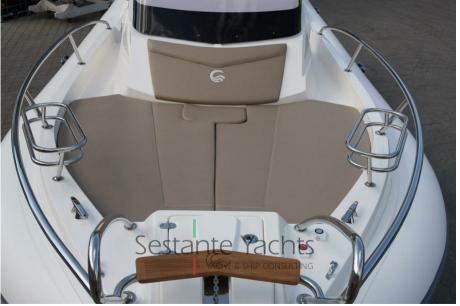

### Description

Capelli Tempest 850 WA, Beautiful dinghy with lots of outdoor spaces and a comfortable cabin with separate bathroom.

Standard Accessories:

Capelli Tempest 850 WA boat, powered by Yamaha F 300 NCB, complete with the following accessories: compass, bow cushions, shower (70lt approx), refrigerator (48lt approx), inflator (electric), stern platform kit, navigation lights, GRP bow roller, leaning post driving bench, electric panel, windshield, bilge pump (automatic), bow stainless steel pulpit, flexiteek gunwale covering, GRP rollbar, ladder, fuel tank (325lt approx), table, hydraulic steering system, electric winch, toilet with black water tank.