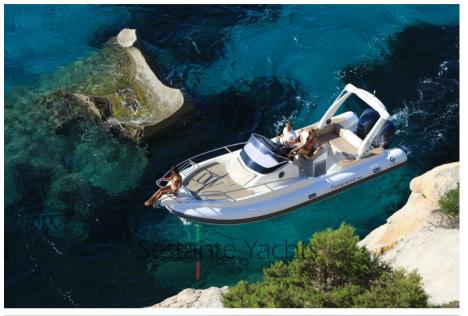

### Description

Capelli Tempest 850 WA, Beautiful dinghy with lots of outdoor spaces and a comfortable cabin with separate bathroom.

Standard Accessories:

Capelli Tempest 850 WA boat, powered by Yamaha F 300 NCB, complete with the following accessories: compass, bow cushions, shower (70lt approx), refrigerator (48lt approx), inflator (electric), stern platform kit, navigation lights, GRP bow roller, leaning post driving bench, electric panel, windshield, bilge pump (automatic), bow stainless steel pulpit, flexiteek gunwale covering, GRP rollbar, ladder, fuel tank (325lt approx), table, hydraulic steering system, electric winch, toilet with black water tank.

### Specifications

| 'EAR            | LENGTH              |  |  |
|-----------------|---------------------|--|--|
| 2023            | 8.85                |  |  |
| VIDTH           | FUEL TANK CAPACITY  |  |  |
| 3.28            | 330                 |  |  |
| GUESTS CRUISING | CABINS              |  |  |
| 6               | 1                   |  |  |
| BATHROOMS       | ENGINE MANUFACTURER |  |  |
|                 | Yamaha NCB 300      |  |  |
|                 |                     |  |  |