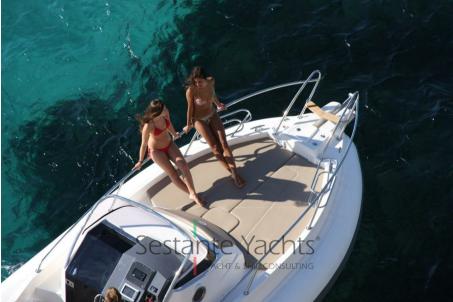

### Description

Capelli Tempest 850 WA, Beautiful dinghy with lots of outdoor spaces and a comfortable cabin with separate bathroom.

Standard Accessories:

Capelli Tempest 850 WA boat, powered by Yamaha F 300 NCB, complete with the following accessories: compass, bow cushions, shower (70lt approx), refrigerator (48lt approx), inflator (electric), stern platform kit, navigation lights, GRP bow roller, leaning post driving bench, electric panel, windshield, bilge pump (automatic), bow stainless steel pulpit, flexiteek gunwale covering, GRP rollbar, ladder, fuel tank (325lt approx), table, hydraulic steering system, electric winch, toilet with black water tank.

Extra accessories:

Premium Pack

(Console and bench cover + additional stern sundeck + roll bar awning)

Highly equipped dinghy ready for delivery.

Attractive price.

Staging and technical:

Engine Alarm, Water pressure pump, Deck Shower, 2 Platform (laterali a poppa), Rollbar, Electric Windlass, Table.