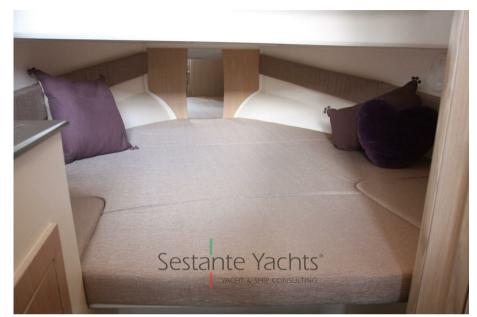

### Description

Capelli Tempest 850 WA, Beautiful dinghy with lots of outdoor spaces and a comfortable cabin with separate bathroom.

Standard Accessories:

Capelli Tempest 850 WA boat, powered by Yamaha F 300 NCB, complete with the following accessories: compass, bow cushions, shower (70lt approx), refrigerator (48lt approx), inflator (electric), stern platform kit, navigation lights, GRP bow roller, leaning post driving bench, electric panel, windshield, bilge pump (automatic), bow stainless steel pulpit, flexiteek gunwale covering, GRP rollbar, ladder, fuel tank (325lt approx), table, hydraulic steering system, electric winch, toilet with black water tank.

Domestic Facilities onboard: