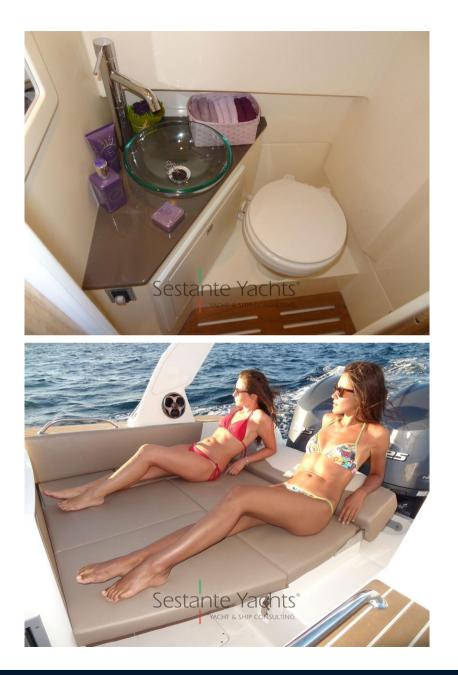

### Description

Capelli Tempest 850 WA, Beautiful dinghy with lots of outdoor spaces and a comfortable cabin with separate bathroom.

Standard Accessories:

Capelli Tempest 850 WA boat, powered by Yamaha F 300 NCB, complete with the following accessories: compass, bow cushions, shower (70lt approx), refrigerator (48lt approx), inflator (electric), stern platform kit, navigation lights, GRP bow roller, leaning post driving bench, electric panel, windshield, bilge pump (automatic), bow stainless steel pulpit, flexiteek gunwale covering, GRP rollbar, ladder, fuel tank (325lt approx), table, hydraulic steering system, electric winch, toilet with black water tank.

Domestic Facilities onboard: