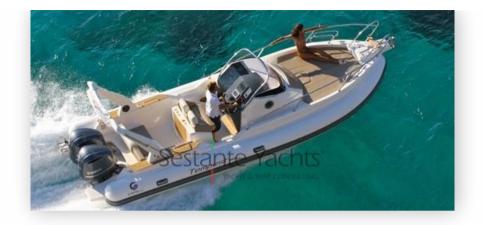

### Description

Capelli Tempest 850 WA, Beautiful dinghy with lots of outdoor spaces and a comfortable cabin with separate bathroom.

Standard Accessories:

Capelli Tempest 850 WA boat, powered by Yamaha F 300 NCB, complete with the following accessories: compass, bow cushions, shower (70lt approx), refrigerator (48lt approx), inflator (electric), stern platform kit, navigation lights, GRP bow roller, leaning post driving bench, electric panel, windshield, bilge pump (automatic), bow stainless steel pulpit, flexiteek gunwale covering, GRP rollbar, ladder, fuel tank (325lt approx), table, hydraulic steering system, electric winch, toilet with black water tank.

### Specifications

| 'EAR            | LENGTH              |  |  |
|-----------------|---------------------|--|--|
| 2023            | 8.85                |  |  |
| VIDTH           | FUEL TANK CAPACITY  |  |  |
| 3.28            | 330                 |  |  |
| GUESTS CRUISING | CABINS              |  |  |
| 6               | 1                   |  |  |
| BATHROOMS       | ENGINE MANUFACTURER |  |  |
|                 | Yamaha NCB 300      |  |  |
|                 |                     |  |  |