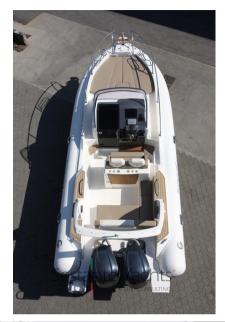

### Description

Capelli Tempest 850 WA, Beautiful dinghy with lots of outdoor spaces and a comfortable cabin with separate bathroom.

Standard Accessories:

Capelli Tempest 850 WA boat, powered by Yamaha F 300 NCB, complete with the following accessories: compass, bow cushions, shower (70lt approx), refrigerator (48lt approx), inflator (electric), stern platform kit, navigation lights, GRP bow roller, leaning post driving bench, electric panel, windshield, bilge pump (automatic), bow stainless steel pulpit, flexiteek gunwale covering, GRP rollbar, ladder, fuel tank (325lt approx), table, hydraulic steering system, electric winch, toilet with black water tank.

Extra accessories:

Premium Pack

(Console and bench cover + additional stern sundeck + roll bar awning)

Highly equipped dinghy ready for delivery.

Attractive price.

Staging and technical:

Engine Alarm, Water pressure pump, Deck Shower, 2 Platform (laterali a poppa), Rollbar, Electric Windlass, Table.