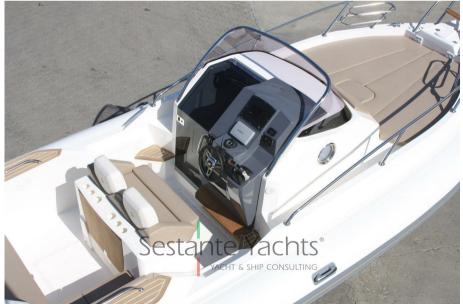

### Description

Capelli Tempest 850 WA, Beautiful dinghy with lots of outdoor spaces and a comfortable cabin with separate bathroom.

Standard Accessories:

Capelli Tempest 850 WA boat, powered by Yamaha F 300 NCB, complete with the following accessories: compass, bow cushions, shower (70lt approx), refrigerator (48lt approx), inflator (electric), stern platform kit, navigation lights, GRP bow roller, leaning post driving bench, electric panel, windshield, bilge pump (automatic), bow stainless steel pulpit, flexiteek gunwale covering, GRP rollbar, ladder, fuel tank (325lt approx), table, hydraulic steering system, electric winch, toilet with black water tank.

Extra accessories:

Premium Pack

(Console and bench cover + additional stern sundeck + roll bar awning)

Highly equipped dinghy ready for delivery.

Attractive price.

Staging and technical:

Engine Alarm, Water pressure pump, Deck Shower, 2 Platform (laterali a poppa), Rollbar, Electric Windlass, Table.