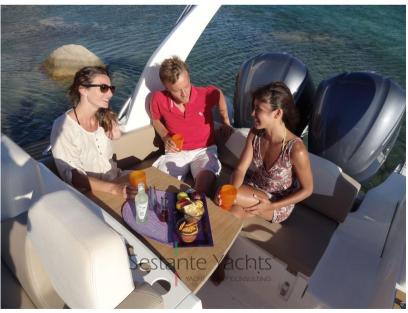

### Description

Capelli Tempest 850 WA, Beautiful dinghy with lots of outdoor spaces and a comfortable cabin with separate bathroom.

Standard Accessories:

Capelli Tempest 850 WA boat, powered by Yamaha F 300 NCB, complete with the following accessories: compass, bow cushions, shower (70lt approx), refrigerator (48lt approx), inflator (electric), stern platform kit, navigation lights, GRP bow roller, leaning post driving bench, electric panel, windshield, bilge pump (automatic), bow stainless steel pulpit, flexiteek gunwale covering, GRP rollbar, ladder, fuel tank (325lt approx), table, hydraulic steering system, electric winch, toilet with black water tank.

Extra accessories:

Premium Pack

(Console and bench cover + additional stern sundeck + roll bar awning)

Highly equipped dinghy ready for delivery.

Attractive price.

Staging and technical:

Engine Alarm, Water pressure pump, Deck Shower, 2 Platform (laterali a poppa), Rollbar, Electric Windlass, Table.