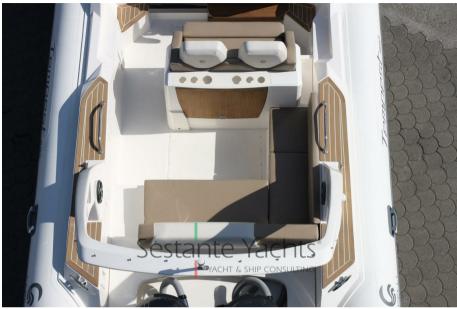

### Description

Capelli Tempest 850 WA, Beautiful dinghy with lots of outdoor spaces and a comfortable cabin with separate bathroom.

Standard Accessories:

Capelli Tempest 850 WA boat, powered by Yamaha F 300 NCB, complete with the following accessories: compass, bow cushions, shower (70lt approx), refrigerator (48lt approx), inflator (electric), stern platform kit, navigation lights, GRP bow roller, leaning post driving bench, electric panel, windshield, bilge pump (automatic), bow stainless steel pulpit, flexiteek gunwale covering, GRP rollbar, ladder, fuel tank (325lt approx), table, hydraulic steering system, electric winch, toilet with black water tank.

Extra accessories:

Premium Pack

(Console and bench cover + additional stern sundeck + roll bar awning)

Highly equipped dinghy ready for delivery.

Attractive price.

Staging and technical:

Engine Alarm, Water pressure pump, Deck Shower, 2 Platform (laterali a poppa), Rollbar, Electric Windlass, Table.

Domestic Facilities onboard: