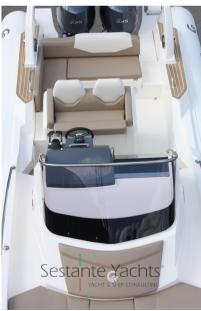

### Description

Capelli Tempest 850 WA, Beautiful dinghy with lots of outdoor spaces and a comfortable cabin with separate bathroom.

Standard Accessories:

Capelli Tempest 850 WA boat, powered by Yamaha F 300 NCB, complete with the following accessories: compass, bow cushions, shower (70lt approx), refrigerator (48lt approx), inflator (electric), stern platform kit, navigation lights, GRP bow roller, leaning post driving bench, electric panel, windshield, bilge pump (automatic), bow stainless steel pulpit, flexiteek gunwale covering, GRP rollbar, ladder, fuel tank (325lt approx), table, hydraulic steering system, electric winch, toilet with black water tank.

Extra accessories:

Premium Pack

(Console and bench cover + additional stern sundeck + roll bar awning)

Highly equipped dinghy ready for delivery.

Attractive price.

Staging and technical:

Engine Alarm, Water pressure pump, Deck Shower, 2 Platform (laterali a poppa), Rollbar, Electric Windlass, Table.