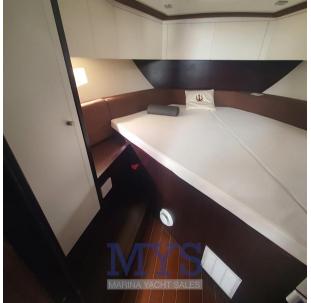

2 CABINS

1 BATHROOM

1 Owner's cabin in the bow

1 Double cabin with flat beds

1 Outdoor kitchen equipped with sink, gas burners and fridge

1 Bathroom complete with sink, shower and electric marine toilet

**INSTRUMENTATION:** 