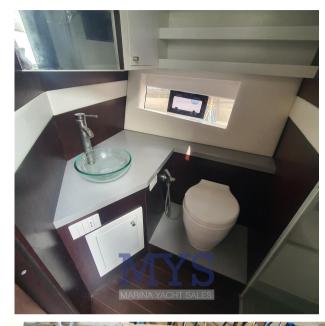

2 CABINS

1 BATHROOM

1 Owner's cabin in the bow

1 Double cabin with flat beds

1 Outdoor kitchen equipped with sink, gas burners and fridge

1 Bathroom complete with sink, shower and electric marine toilet

**INSTRUMENTATION:** 