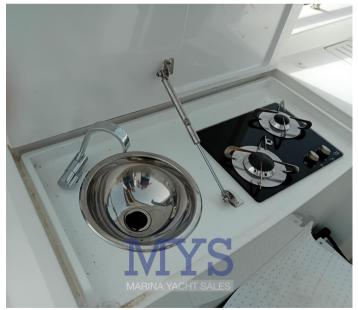

2 CABINS

1 BATHROOM

1 Owner's cabin in the bow

1 Double cabin with flat beds

1 Outdoor kitchen equipped with sink, gas burners and fridge

1 Bathroom complete with sink, shower and electric marine toilet

**INSTRUMENTATION:** 