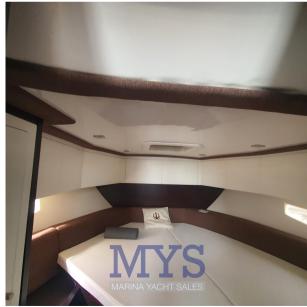

2 CABINS

1 BATHROOM

1 Owner's cabin in the bow

1 Double cabin with flat beds

1 Outdoor kitchen equipped with sink, gas burners and fridge

1 Bathroom complete with sink, shower and electric marine toilet

**INSTRUMENTATION:** 