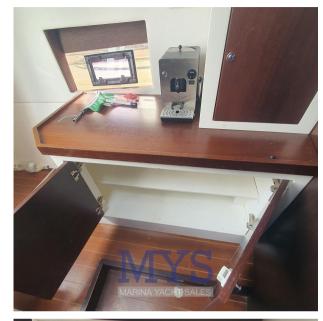

2 CABINS

1 BATHROOM

1 Owner's cabin in the bow

1 Double cabin with flat beds

1 Outdoor kitchen equipped with sink, gas burners and fridge

1 Bathroom complete with sink, shower and electric marine toilet

**INSTRUMENTATION:** 

Engine alarm

Speakers

Air conditioning

**Autoclave** 

**Batteries** 

n - !! - ..