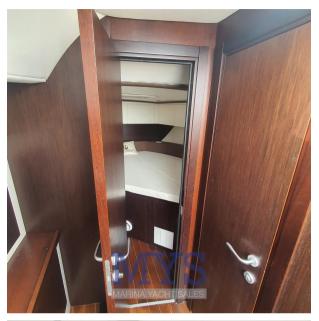

2 CABINS

1 BATHROOM

1 Owner's cabin in the bow

1 Double cabin with flat beds

1 Outdoor kitchen equipped with sink, gas burners and fridge

1 Bathroom complete with sink, shower and electric marine toilet

**INSTRUMENTATION:** 