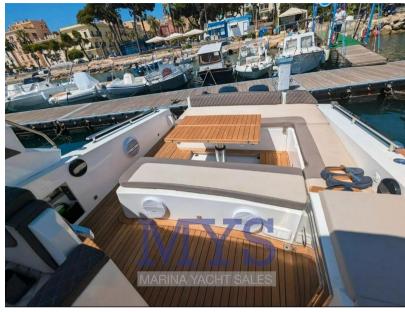

2 CABINS

1 BATHROOM

1 Owner's cabin in the bow

1 Double cabin with flat beds

1 Outdoor kitchen equipped with sink, gas burners and fridge

1 Bathroom complete with sink, shower and electric marine toilet

**INSTRUMENTATION:** 