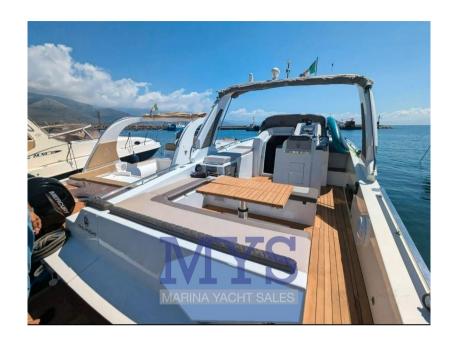

2 CABINS

1 BATHROOM

1 Owner's cabin in the bow

1 Double cabin with flat beds

1 Outdoor kitchen equipped with sink, gas burners and fridge

1 Bathroom complete with sink, shower and electric marine toilet

**INSTRUMENTATION:** 

Engine alarm

Speakers

Air conditioning

**Autoclave** 

**Batteries** 

n - !! - ..