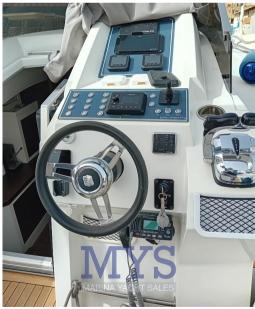

Engine alarm

Speakers

Air conditioning

**Autoclave** 

**Batteries** 

n - !! - ..

#### Electricity / air conditioning

ENGINE BATTERY

BATTERY

AIR CONDITIONING

CHARGER

| Navigation equipment             |            |                    |       |  |  |  |
|----------------------------------|------------|--------------------|-------|--|--|--|
| GPS                              | VHF        | NAVIGATION COMPASS | SONAR |  |  |  |
| ANCHOR                           |            |                    |       |  |  |  |
| Galley / Laundry / Ente          | ertainment |                    |       |  |  |  |
| TV                               |            |                    |       |  |  |  |
| Deck equipment                   |            |                    |       |  |  |  |
| DECK SHOWER                      |            |                    |       |  |  |  |
| Safety equipment / miscellaneous |            |                    |       |  |  |  |