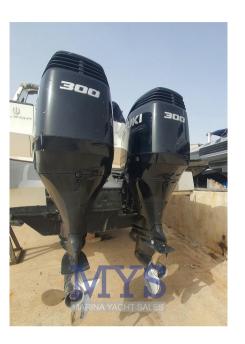

2

**ENGINE MANUFACTURER** 

Suzuki DF

**HORSE POWER** 

2 X 300 CV

LENGTH

9.98

DRAFT

#### **Engine room**

ENGINE NUMBER OF ENGINES HORSE POWER (CV) ENGINE HOURS PROPULSION SUZUKÍ DF 2 x 300 400 3 PALE

**BOW THRUSTER** 