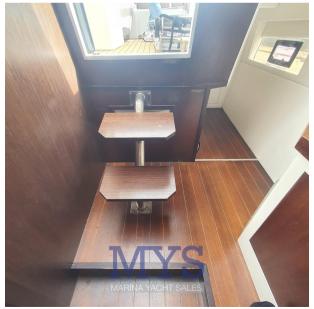

2 CABINS

1 BATHROOM

1 Owner's cabin in the bow

1 Double cabin with flat beds

1 Outdoor kitchen equipped with sink, gas burners and fridge

1 Bathroom complete with sink, shower and electric marine toilet

**INSTRUMENTATION:** 