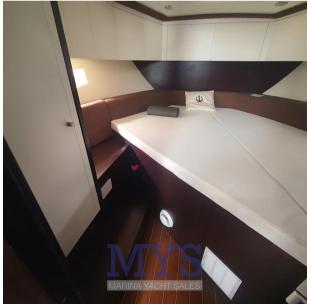

2 CABINS

1 BATHROOM

1 Owner's cabin in the bow

1 Double cabin with flat beds

1 Outdoor kitchen equipped with sink, gas burners and fridge

1 Bathroom complete with sink, shower and electric marine toilet

INSTRUMENTATION: