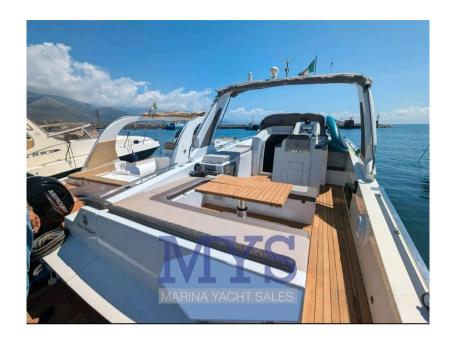

2 CABINS

1 BATHROOM

1 Owner's cabin in the bow

1 Double cabin with flat beds

1 Outdoor kitchen equipped with sink, gas burners and fridge

1 Bathroom complete with sink, shower and electric marine toilet

INSTRUMENTATION:

Engine alarm

Speakers

Air conditioning

**Autoclave** 

**Batteries** 

n - !! - ..