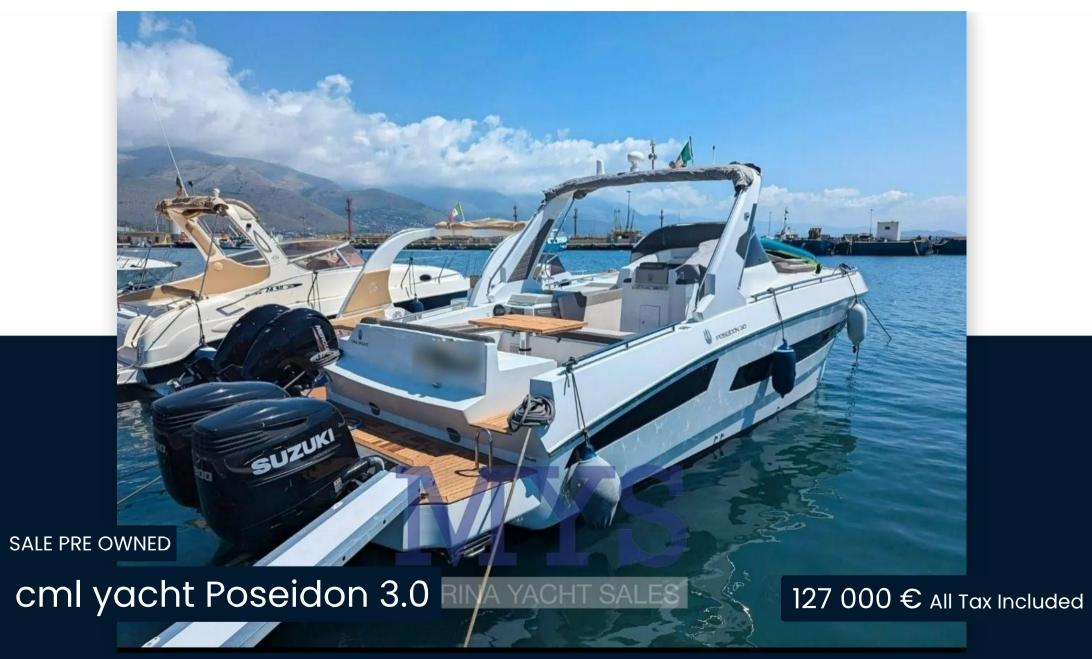

## Description

BORN FOR FUN IN GENEROUS SPACES FOR ITS CATEGORY. OFFICIAL SERVICING ALWAYS CARRIED OUT. SOLE OWNER

EXCELLENT GENERAL CONDITIONS + AGENCY COMMISSIONS. FOR INFO 3663244510 FRANCESCO

INTERNAL:

## **Specifications**

YEAR

2020

**WIDTH** 

3.10

**FUEL TANK CAPACITY** 

800

**CABINS** 

2

**ENGINE MANUFACTURER** 

Suzuki DF

**HORSE POWER** 

2 X 300 CV

LENGTH

9.98

DRAFT

0.90

**GUESTS CRUISING** 

10

**BATHROOMS** 

**ENGINE HOURS** 

400

| Ga | n | res | ı |
|----|---|-----|---|
| UE | п | ru  |   |

TYPE Motorboat BRAND cml yacht

MODEL

Poseidon 3.0

**GUESTS CRUISING** 

**PROPULSION** 

3 PALE

10

Dimensions / Performance

FUEL CAPACITY (L) 800

CURRENT LOCATION

Mar tirreno

CRUISING SPEED (ND) 26

TOP SPEED (ND)

35

**Building / facilities** 

AMOUNT OF CABINS

BERTHS