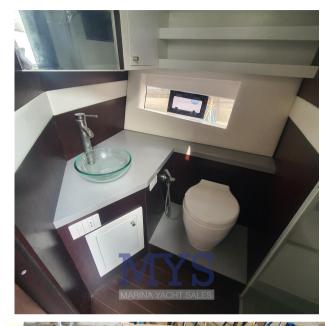

2 CABINS

1 BATHROOM

1 Owner's cabin in the bow

1 Double cabin with flat beds

1 Outdoor kitchen equipped with sink, gas burners and fridge

1 Bathroom complete with sink, shower and electric marine toilet

INSTRUMENTATION:

BATHROOM(S)

1

**Engine room** 

ENGINE Suzuki DF NUMBER OF ENGINES HORSE POWER (CV)  $2 \times 300$ 

**ENGINE HOURS** 

400

**BOW THRUSTER** 

Electricity / air conditioning