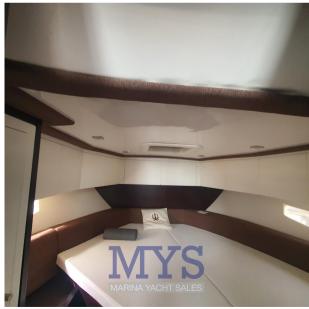

2 CABINS

1 BATHROOM

1 Owner's cabin in the bow

1 Double cabin with flat beds

1 Outdoor kitchen equipped with sink, gas burners and fridge

1 Bathroom complete with sink, shower and electric marine toilet

INSTRUMENTATION: