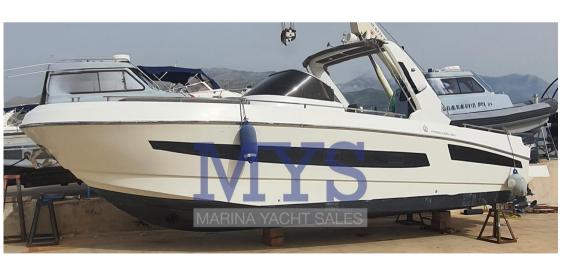

## Description

BORN FOR FUN IN GENEROUS SPACES FOR ITS CATEGORY. OFFICIAL SERVICING ALWAYS CARRIED OUT. SOLE OWNER

EXCELLENT GENERAL CONDITIONS + AGENCY COMMISSIONS. FOR INFO 3663244510 FRANCESCO

INTERNAL:

## **Specifications**

YEAR

2020

**WIDTH** 

3.10

**FUEL TANK CAPACITY** 

800

**CABINS** 