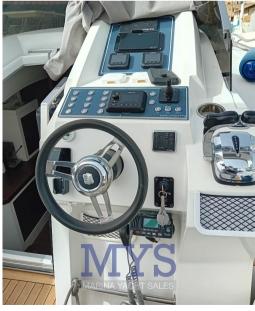

Engine alarm

Speakers

Air conditioning

**Autoclave** 

**Batteries** 

n - !! - ..

**ENGINE BATTERY** 

BATTERY CHARGER

AIR CONDITIONING

| Navigation equipment             |     |                    |       |  |  |  |
|----------------------------------|-----|--------------------|-------|--|--|--|
| GPS                              | VHF | NAVIGATION COMPASS | SONAR |  |  |  |
| ANCHOR                           |     |                    |       |  |  |  |
| Galley / Laundry / Entertainment |     |                    |       |  |  |  |
| TV                               |     |                    |       |  |  |  |
| Deck equipment                   |     |                    |       |  |  |  |
| DECK SHOWER                      |     |                    |       |  |  |  |
| Safety equipment / miscellaneous |     |                    |       |  |  |  |