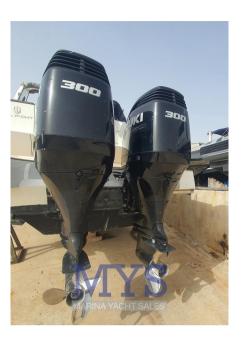

2

**ENGINE MANUFACTURER** 

Suzuki DF

**HORSE POWER** 

2 X 300 CV

LENGTH

9.98

DRAFT

BATHROOM(S)

1

**Engine room** 

ENGINE Suzuki DF NUMBER OF ENGINES HORSE POWER (CV)  $2 \times 300$ 

**ENGINE HOURS** 

400

**BOW THRUSTER** 

Electricity / air conditioning