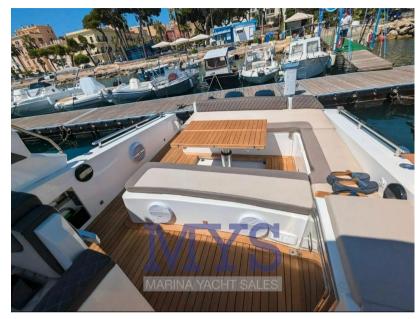

2 CABINS

1 BATHROOM

1 Owner's cabin in the bow

1 Double cabin with flat beds

1 Outdoor kitchen equipped with sink, gas burners and fridge

1 Bathroom complete with sink, shower and electric marine toilet

INSTRUMENTATION: