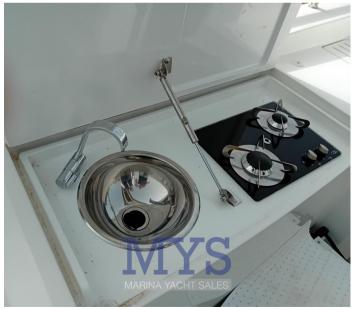

2 CABINS

1 BATHROOM

1 Owner's cabin in the bow

1 Double cabin with flat beds

1 Outdoor kitchen equipped with sink, gas burners and fridge

1 Bathroom complete with sink, shower and electric marine toilet

INSTRUMENTATION: