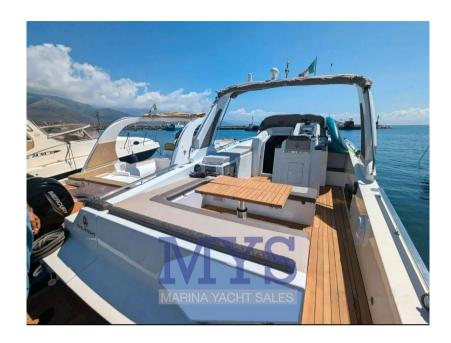

2 CABINS

1 BATHROOM

1 Owner's cabin in the bow

1 Double cabin with flat beds

1 Outdoor kitchen equipped with sink, gas burners and fridge

1 Bathroom complete with sink, shower and electric marine toilet

INSTRUMENTATION:

Engine alarm

Speakers

Air conditioning

**Autoclave** 

**Batteries** 

n - !! - ..