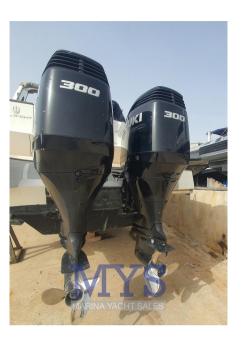

2

**ENGINE MANUFACTURER** 

Suzuki DF

**HORSE POWER** 

2 X 300 CV

LENGTH

9.98

DRAFT

BATHROOM(S)

1

**Engine room** 

ENGINE Suzuki DF NUMBER OF ENGINES HORSE POWER (CV)  $2 \times 300$ 

**ENGINE HOURS** 

400

3 PALE

**PROPULSION** 