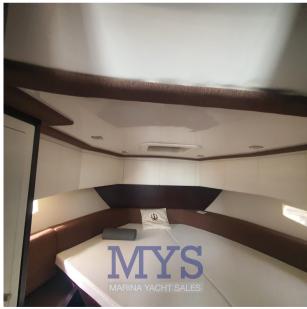

2 CABINS

1 BATHROOM

1 Owner's cabin in the bow

1 Double cabin with flat beds

1 Outdoor kitchen equipped with sink, gas burners and fridge

1 Bathroom complete with sink, shower and electric marine toilet

INSTRUMENTATION: