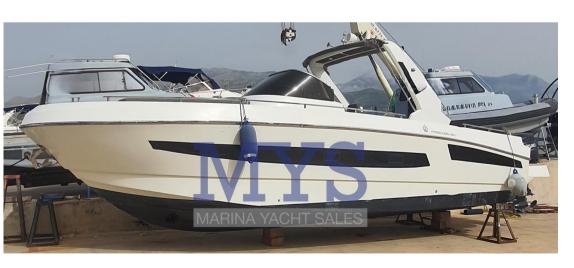

## **Specifications**

YEAR

2020

**WIDTH** 

3.10

**FUEL TANK CAPACITY** 

800

**CABINS** 

2

**ENGINE MANUFACTURER** 

Suzuki DF

**HORSE POWER** 

2 X 300 CV

LENGTH

9.98

DRAFT

0.90

**GUESTS CRUISING** 

10

**BATHROOMS** 

**ENGINE HOURS** 

400

| Ga | n |   | ra |
|----|---|---|----|
| UC |   | - | u  |

TYPE Motorboat