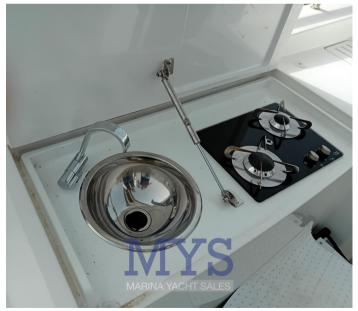

2 CABINS

1 BATHROOM

1 Owner's cabin in the bow

1 Double cabin with flat beds

1 Outdoor kitchen equipped with sink, gas burners and fridge

1 Bathroom complete with sink, shower and electric marine toilet

INSTRUMENTATION: