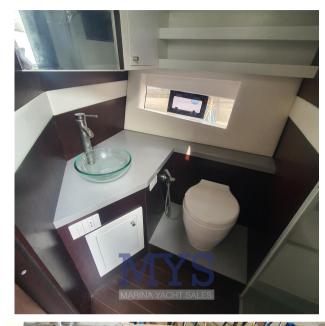

2 CABINS

1 BATHROOM

1 Owner's cabin in the bow

1 Double cabin with flat beds

1 Outdoor kitchen equipped with sink, gas burners and fridge

1 Bathroom complete with sink, shower and electric marine toilet

INSTRUMENTATION: