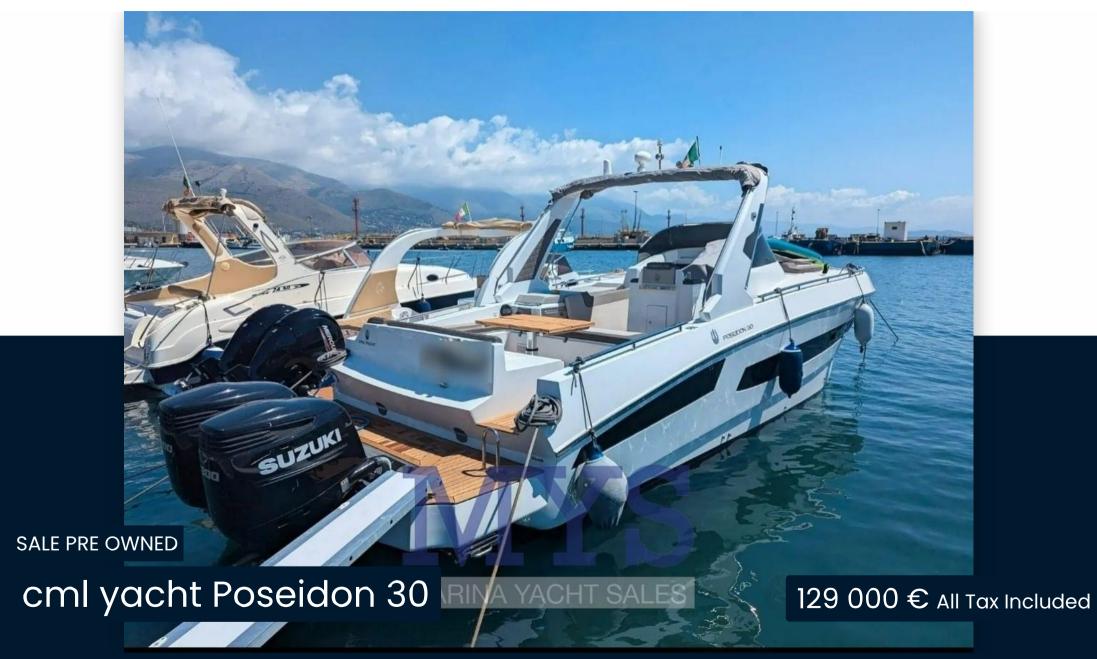

## Description

BORN FOR FUN IN GENEROUS SPACES FOR ITS CATEGORY. OFFICIAL SERVICING ALWAYS CARRIED OUT. SOLE OWNER

EXCELLENT GENERAL CONDITIONS + AGENCY COMMISSIONS. FOR INFO 3663244510 FRANCESCO

INTERNAL:

## **Specifications**

YEAR

2020

**WIDTH** 

3.10

**FUEL TANK CAPACITY** 

800

**CABINS** 

2

**ENGINE MANUFACTURER** 

Suzuki DF

**HORSE POWER** 

2 X 300 CV

LENGTH

9.98

DRAFT

cml yacht

BRAND

MODEL

Poseidon 30

**GUESTS CRUISING** 

10

Dimensions / Performance

FUEL CAPACITY (L) 800