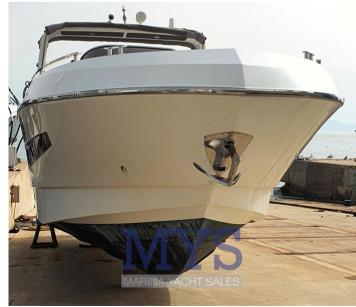

## Description

BORN FOR FUN IN GENEROUS SPACES FOR ITS CATEGORY. OFFICIAL SERVICING ALWAYS CARRIED OUT. SOLE OWNER

EXCELLENT GENERAL CONDITIONS + AGENCY COMMISSIONS. FOR INFO 3663244510 FRANCESCO

INTERNAL:

## **Specifications**

YEAR

2020

**WIDTH** 

3.10

**FUEL TANK CAPACITY** 

800

**CABINS** 

2

**ENGINE MANUFACTURER** 

Suzuki DF

**HORSE POWER** 

2 X 300 CV

LENGTH

9.98

DRAFT

0.90

**GUESTS CRUISING** 

10

**BATHROOMS** 

**ENGINE HOURS** 

400

| Ga | n |   | ra |
|----|---|---|----|
| UC |   | - | u  |

TYPE Motorboat

cml yacht

BRAND

MODEL

Poseidon 30

**GUESTS CRUISING** 

10

Dimensions / Performance

FUEL CAPACITY (L) 800

CURRENT LOCATION

Mar tirreno

CRUISING SPEED (ND) 26

TOP SPEED (ND)

35

**Building / facilities** 

AMOUNT OF CABINS

BERTHS