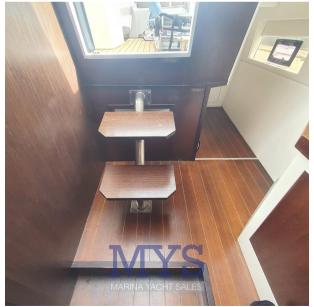

2 CABINS

1 BATHROOM

1 Owner's cabin in the bow

1 Double cabin with flat beds

1 Outdoor kitchen equipped with sink, gas burners and fridge

1 Bathroom complete with sink, shower and electric marine toilet

INSTRUMENTATION: