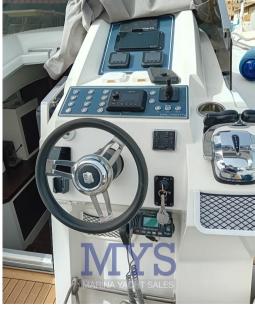

Engine alarm

Speakers

Air conditioning

**Autoclave** 

**Batteries** 

n - !! - ..

**BOW THRUSTER** 

Electricity / air conditioning

**ENGINE BATTERY** 

BATTERY CHARGER

AIR CONDITIONING

| Navigation equipment    |             |                    |       |  |  |  |
|-------------------------|-------------|--------------------|-------|--|--|--|
| GPS                     | VHF         | NAVIGATION COMPASS | SONAR |  |  |  |
| ANCHOR                  |             |                    |       |  |  |  |
| Galley / Laundry / Ente | rtainment   |                    |       |  |  |  |
| TV                      |             |                    |       |  |  |  |
| Deck equipment          |             |                    |       |  |  |  |
| DECK SHOWER             |             |                    |       |  |  |  |
| Safety equipment / mi   | scellaneous |                    |       |  |  |  |