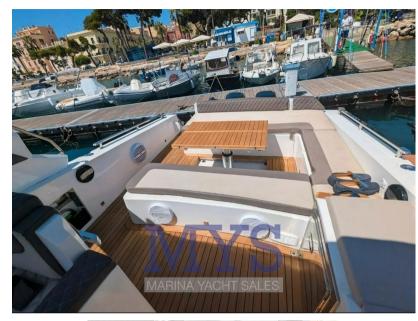

2 CABINS

1 BATHROOM

1 Owner's cabin in the bow

1 Double cabin with flat beds

1 Outdoor kitchen equipped with sink, gas burners and fridge

1 Bathroom complete with sink, shower and electric marine toilet

INSTRUMENTATION: