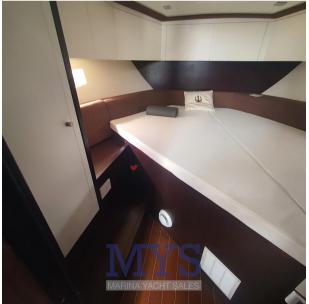

2 CABINS

1 BATHROOM

1 Owner's cabin in the bow

1 Double cabin with flat beds

1 Outdoor kitchen equipped with sink, gas burners and fridge

1 Bathroom complete with sink, shower and electric marine toilet

INSTRUMENTATION: