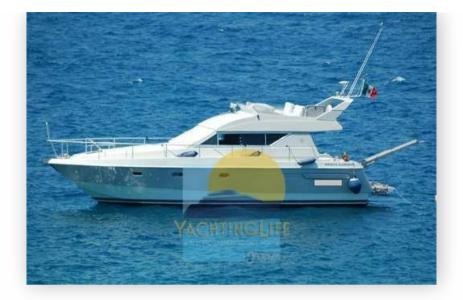

# mochi craft Europa

 $100~000 \in$  All Tax Included

Via Maremmana, 5 04016 Sabaudia

#### Description

In 2011 engines were replaced with new 450 hp FPTs - Extended platform -

Navigation equipment:

2 Depth Sounder (Lowrance Elite 4X), Plotter with GPS antenna (VDO map 1) e Geonav 6SUN).

Staging and technical:

### Specifications

| YEAR               | LENGTH              |  |  |
|--------------------|---------------------|--|--|
| 1990               | 12.06               |  |  |
| WIDTH              | DRAFT               |  |  |
| 4.08               | 0.85                |  |  |
| FUEL TANK CAPACITY | CABINS              |  |  |
| 1000               | 2                   |  |  |
| BATHROOMS          | ENGINE MANUFACTURER |  |  |
| 1                  |                     |  |  |
| ENGINE HOURS       | HORSE POWER         |  |  |
| 647                | 2 X 450 CV          |  |  |

Page /

| ТҮРЕ                  | BRAND                              | MODEL            | CURRENT LOCATION |  |
|-----------------------|------------------------------------|------------------|------------------|--|
| Motorboat             | mochi craft                        | Europa           | Lazio            |  |
| Dimensions / Performa | ince                               |                  |                  |  |
| FUEL CAPACITY (L)     | CRUISING SPEED (ND)                | TOP SPEED (ND)   |                  |  |
| 1000                  | 24                                 | 30               |                  |  |
| Building / facilities |                                    |                  |                  |  |
| HULL MATERIAL         | DECK MATERIAL                      | AMOUNT OF CABINS | BERTHS           |  |
| Vetroresina           | Vetroresina                        | 2                | 4                |  |
| BATHROOM(S)<br>1      |                                    |                  |                  |  |
|                       |                                    |                  |                  |  |
| Engine room           |                                    |                  |                  |  |
| ENGINE                | NUMBER OF ENGINES HORSE POWER (CV) | ENGINE HOURS     | FUEL             |  |
| Iveco FPT             | 2 x 450                            | 647              | Diesel           |  |
| BOW THRUSTER          |                                    |                  |                  |  |