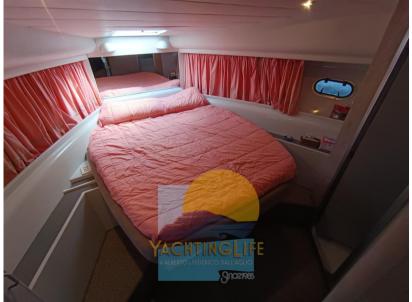

Domestic Facilities onboard:

Warm Water System (N. 1), 12V Outlets, 220V Outlets, 2 Electric Toilet.

Security equipment:

PFDs.

Entertainment:

Speakers, DTV, Hi-Fi.

Kitchen and appliances:

Galley (Gas e niastra elettrica) 2 Refriderator (Oucina e dinette)

### Specifications

| YEAR               | LENGTH              |  |  |
|--------------------|---------------------|--|--|
| 1990               | 12.06               |  |  |
| WIDTH              | DRAFT               |  |  |
| 4.08               | 0.85                |  |  |
| FUEL TANK CAPACITY | CABINS              |  |  |
| 1000               | 2                   |  |  |
| BATHROOMS          | ENGINE MANUFACTURER |  |  |
| 1                  |                     |  |  |
| ENGINE HOURS       | HORSE POWER         |  |  |
| 647                | 2 X 450 CV          |  |  |

Page /

| ТҮРЕ                  | BRAND                              | MODEL            | CURRENT LOCATION |  |
|-----------------------|------------------------------------|------------------|------------------|--|
| Motorboat             | mochi craft                        | Europa           | Lazio            |  |
| Dimensions / Performa | ince                               |                  |                  |  |
| FUEL CAPACITY (L)     | CRUISING SPEED (ND)                | TOP SPEED (ND)   |                  |  |
| 1000                  | 24                                 | 30               |                  |  |
| Building / facilities |                                    |                  |                  |  |
| HULL MATERIAL         | DECK MATERIAL                      | AMOUNT OF CABINS | BERTHS           |  |
| Vetroresina           | Vetroresina                        | 2                | 4                |  |
| BATHROOM(S)<br>1      |                                    |                  |                  |  |
|                       |                                    |                  |                  |  |
| Engine room           |                                    |                  |                  |  |
| ENGINE                | NUMBER OF ENGINES HORSE POWER (CV) | ENGINE HOURS     | FUEL             |  |
| Iveco FPT             | 2 x 450                            | 647              | Diesel           |  |
| BOW THRUSTER          |                                    |                  |                  |  |