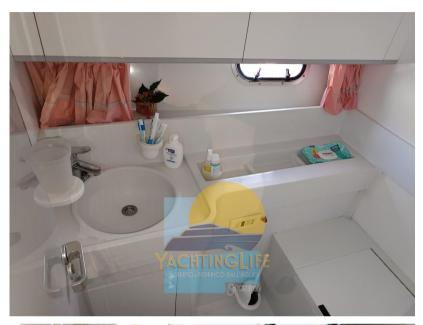

Domestic Facilities onboard:

Warm Water System (N. 1), 12V Outlets, 220V Outlets, 2 Electric Toilet.

Security equipment:

PFDs.

Entertainment:

Speakers, DTV, Hi-Fi.

Kitchen and appliances:

Galley (Gas e niastra elettrica) 2 Refriderator (Oucina e dinette)

Page /

| ТҮРЕ                  | BRAND                              | MODEL            | CURRENT LOCATION |  |
|-----------------------|------------------------------------|------------------|------------------|--|
| Motorboat             | mochi craft                        | Europa           | Lazio            |  |
| Dimensions / Performa | ince                               |                  |                  |  |
| FUEL CAPACITY (L)     | CRUISING SPEED (ND)                | TOP SPEED (ND)   |                  |  |
| 1000                  | 24                                 | 30               |                  |  |
| Building / facilities |                                    |                  |                  |  |
| HULL MATERIAL         | DECK MATERIAL                      | AMOUNT OF CABINS | BERTHS           |  |
| Vetroresina           | Vetroresina                        | 2                | 4                |  |
| BATHROOM(S)<br>1      |                                    |                  |                  |  |
|                       |                                    |                  |                  |  |
| Engine room           |                                    |                  |                  |  |
| ENGINE                | NUMBER OF ENGINES HORSE POWER (CV) | ENGINE HOURS     | FUEL             |  |
| Iveco FPT             | 2 x 450                            | 647              | Diesel           |  |
| BOW THRUSTER          |                                    |                  |                  |  |