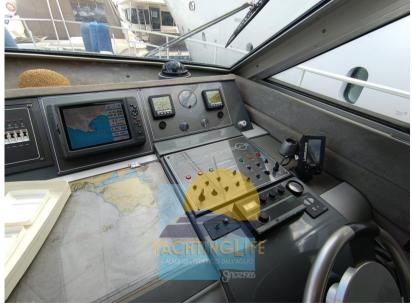

#### Description

In 2011 engines were replaced with new 450 hp FPTs - Extended platform -

Navigation equipment:

2 Depth Sounder (Lowrance Elite 4X), Plotter with GPS antenna (VDO map 1) e Geonav 6SUN).

Staging and technical:

#### **Navigation equipment**

| AUTO PILOT                       | VHF       | NAVIGATION COMPASS | SONAR |  |  |  |
|----------------------------------|-----------|--------------------|-------|--|--|--|
| SPEEDOMETER                      | ANCHOR    | FLYBRIDGE          |       |  |  |  |
| Galley / Laundry / Entertainment |           |                    |       |  |  |  |
| OVEN                             | MICROWAVE | FRIDGE             | TV    |  |  |  |
| Safety equipment / miscellaneous |           |                    |       |  |  |  |