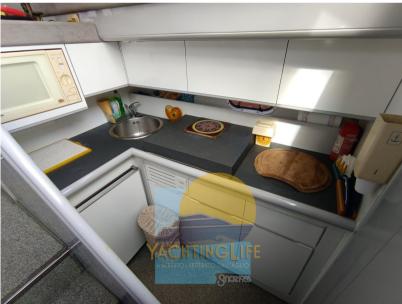

Domestic Facilities onboard:

Warm Water System (N. 1), 12V Outlets, 220V Outlets, 2 Electric Toilet.

Security equipment:

PFDs.

Entertainment:

Speakers, DTV, Hi-Fi.

Kitchen and appliances:

Galley (Gas e niastra elettrica) 2 Refriderator (Oucina e dinette)

#### **Navigation equipment**

| AUTO PILOT                       | VHF       | NAVIGATION COMPASS | SONAR |  |  |  |
|----------------------------------|-----------|--------------------|-------|--|--|--|
| SPEEDOMETER                      | ANCHOR    | FLYBRIDGE          |       |  |  |  |
| Galley / Laundry / Entertainment |           |                    |       |  |  |  |
| OVEN                             | MICROWAVE | FRIDGE             | TV    |  |  |  |
| Safety equipment / miscellaneous |           |                    |       |  |  |  |