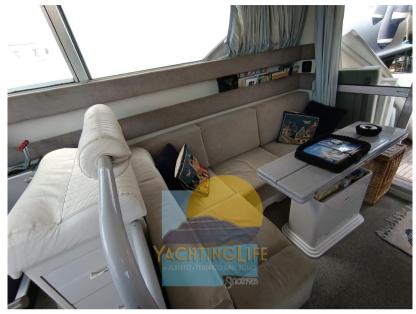

Domestic Facilities onboard:

Warm Water System (N. 1), 12V Outlets, 220V Outlets, 2 Electric Toilet.

Security equipment:

PFDs.

Entertainment:

Speakers, DTV, Hi-Fi.

Kitchen and appliances:

Galley (Gas e niastra elettrica) 2 Refriderator (Oucina e dinette)