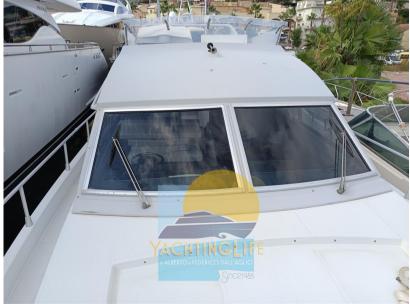

#### Description

In 2011 engines were replaced with new 450 hp FPTs - Extended platform -

Navigation equipment:

2 Depth Sounder (Lowrance Elite 4X), Plotter with GPS antenna (VDO map 1) e Geonav 6SUN).

Staging and technical: