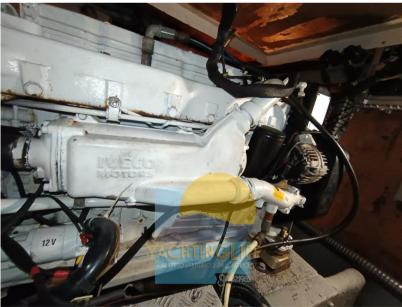

#### Description

In 2011 engines were replaced with new 450 hp FPTs - Extended platform -

Navigation equipment:

2 Depth Sounder (Lowrance Elite 4X), Plotter with GPS antenna (VDO map 1) e Geonav 6SUN).

Staging and technical:

Page /

| ТҮРЕ                  | BRAND                              | MODEL            | CURRENT LOCATION |  |
|-----------------------|------------------------------------|------------------|------------------|--|
| Motorboat             | mochi craft                        | Europa           | Lazio            |  |
| Dimensions / Performa | ince                               |                  |                  |  |
| FUEL CAPACITY (L)     | CRUISING SPEED (ND)                | TOP SPEED (ND)   |                  |  |
| 1000                  | 24                                 | 30               |                  |  |
| Building / facilities |                                    |                  |                  |  |
| HULL MATERIAL         | DECK MATERIAL                      | AMOUNT OF CABINS | BERTHS           |  |
| Vetroresina           | Vetroresina                        | 2                | 4                |  |
| BATHROOM(S)<br>1      |                                    |                  |                  |  |
|                       |                                    |                  |                  |  |
| Engine room           |                                    |                  |                  |  |
| ENGINE                | NUMBER OF ENGINES HORSE POWER (CV) | ENGINE HOURS     | FUEL             |  |
| Iveco FPT             | 2 x 450                            | 647              | Diesel           |  |
| BOW THRUSTER          |                                    |                  |                  |  |