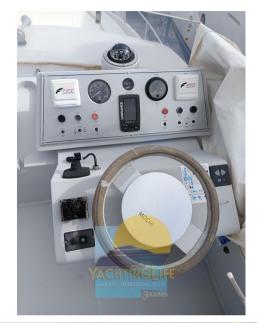

#### **Navigation equipment**

| AUTO PILOT                       | VHF       | NAVIGATION COMPASS | SONAR |  |  |  |
|----------------------------------|-----------|--------------------|-------|--|--|--|
| SPEEDOMETER                      | ANCHOR    | FLYBRIDGE          |       |  |  |  |
| Galley / Laundry / Entertainment |           |                    |       |  |  |  |
| OVEN                             | MICROWAVE | FRIDGE             | TV    |  |  |  |
| Safety equipment / miscellaneous |           |                    |       |  |  |  |