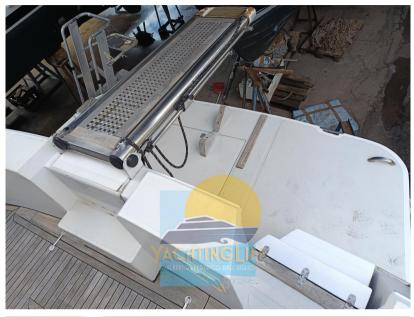

Engine Alarm, Water pressure pump (N. 1), Deck Shower, Bow Thruster (Vetus), Secondary Propeller (N. 2), Directional Spotlight, Fixed Flaps (N. 1), Hydraulic Flaps (N. 2), Crane, Courtesy Lights, Gangway (Idraulica Besenzoni), Platform (Allungata), Automatic Bilge Pump, Entry door, Teak Cockpit (Da rifare), Shorepower connector, Voltage Rectifier, Rollbar, Electric Windlass, swimming ladder, Tender.