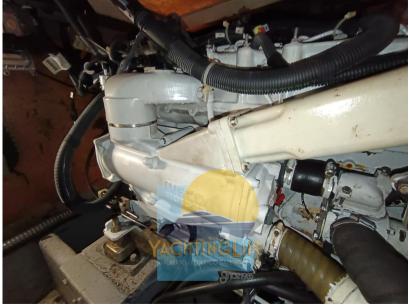

#### Description

In 2011 engines were replaced with new 450 hp FPTs - Extended platform -

Navigation equipment:

2 Depth Sounder (Lowrance Elite 4X), Plotter with GPS antenna (VDO map 1) e Geonav 6SUN).

Staging and technical:

Engine Alarm, Water pressure pump (N. 1), Deck Shower, Bow Thruster (Vetus), Secondary Propeller (N. 2), Directional Spotlight, Fixed Flaps (N. 1), Hydraulic Flaps (N. 2), Crane, Courtesy Lights, Gangway (Idraulica Besenzoni), Platform (Allungata), Automatic Bilge Pump, Entry door, Teak Cockpit (Da rifare), Shorepower connector, Voltage Rectifier, Rollbar, Electric Windlass, swimming ladder, Tender.