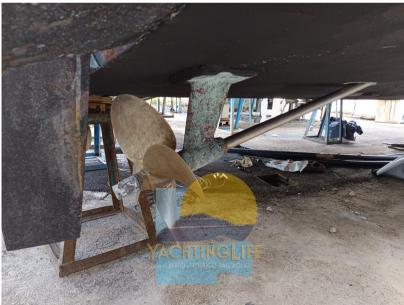

Page /

| ТҮРЕ                  | BRAND                              | MODEL            | CURRENT LOCATION |  |
|-----------------------|------------------------------------|------------------|------------------|--|
| Motorboat             | mochi craft                        | Europa           | Lazio            |  |
| Dimensions / Performa | ince                               |                  |                  |  |
| FUEL CAPACITY (L)     | CRUISING SPEED (ND)                | TOP SPEED (ND)   |                  |  |
| 1000                  | 24                                 | 30               |                  |  |
| Building / facilities |                                    |                  |                  |  |
| HULL MATERIAL         | DECK MATERIAL                      | AMOUNT OF CABINS | BERTHS           |  |
| Vetroresina           | Vetroresina                        | 2                | 4                |  |
| BATHROOM(S)<br>1      |                                    |                  |                  |  |
|                       |                                    |                  |                  |  |
| Engine room           |                                    |                  |                  |  |
| ENGINE                | NUMBER OF ENGINES HORSE POWER (CV) | ENGINE HOURS     | FUEL             |  |
| Iveco FPT             | 2 x 450                            | 647              | Diesel           |  |
| BOW THRUSTER          |                                    |                  |                  |  |