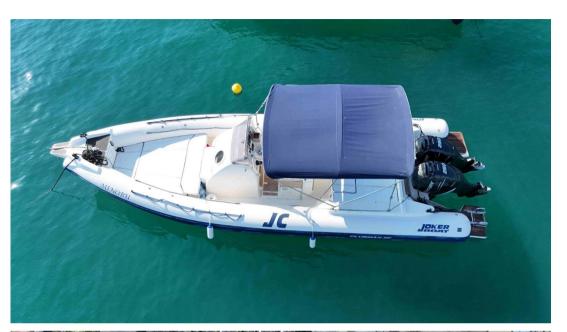

## Description

..... Reduced price for kidnapping sale ..... The Joker Coaster 30 is a high-quality inflatable boat that is perfect for those looking for a versatile and high-performance boat. Built by the renowned Joker Boat shipyard, this inflatable boat boasts state-of-the-art technical features and a

**Technical Specifications** 

Overall length: 9.75 meters

Width: 3.20 meters

Capacity: 12

Fuel tank: 400 litres

Year of construction: 2008

Equipment and Set-up

This pre-owned Joker Coaster 30 is in very good condition, with only 650 hours of sailing. It is equipped with: n.2 Mercury Verado engines of 250 hp,