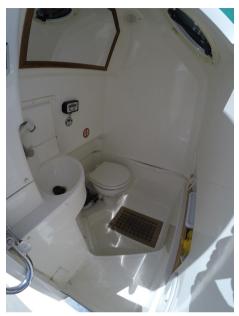

Attractive design.

this dinghy has been set up with great care by the owner who has evaluated the fiberglass roller above the floor, this avoids the impact of the anchor with the water making it much drier, also a very comfortable double bed has been set up in the aft locker.