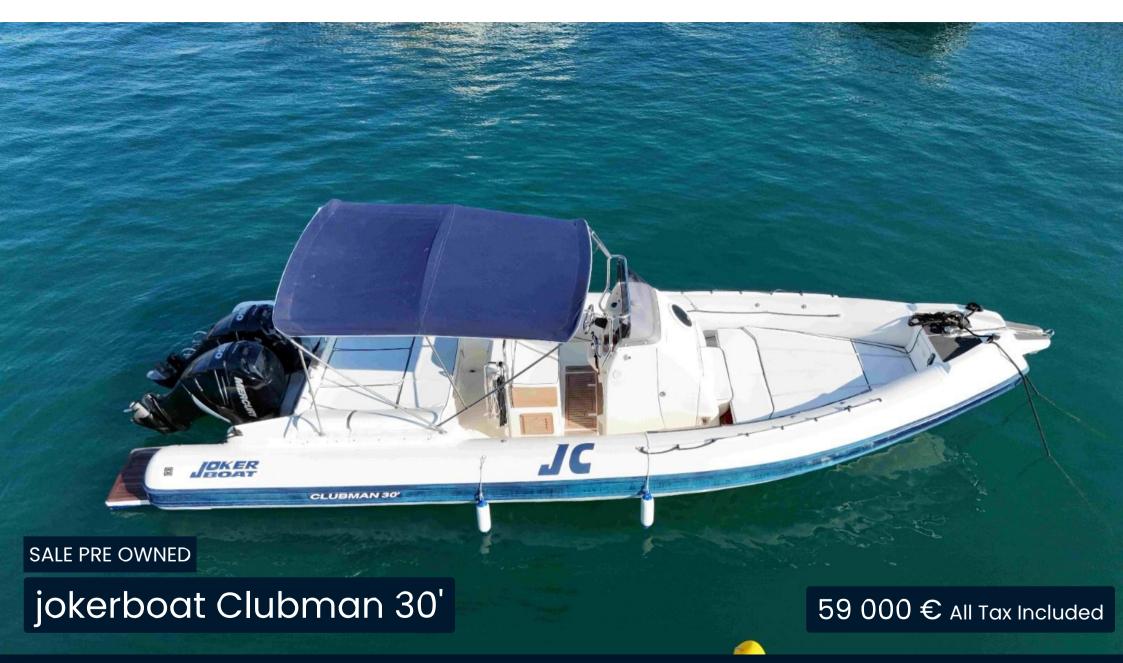

## Description

..... Reduced price for kidnapping sale ..... The Joker Coaster 30 is a high-quality inflatable boat that is perfect for those looking for a versatile and high-performance boat. Built by the renowned Joker Boat shipyard, this inflatable boat boasts state-of-the-art technical features and a

#### General

TYPE RIB

CURRENT LOCATION

Toscana

iokerboat

MODEL

Clubman 30'

**GUESTS CRUISING** 