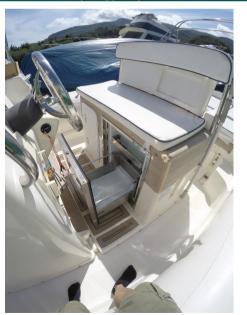

Attractive design.

this dinghy has been set up with great care by the owner who has evaluated the fiberglass roller above the floor, this avoids the impact of the anchor with the water making it much drier, also a very comfortable double bed has been set up in the aft locker.