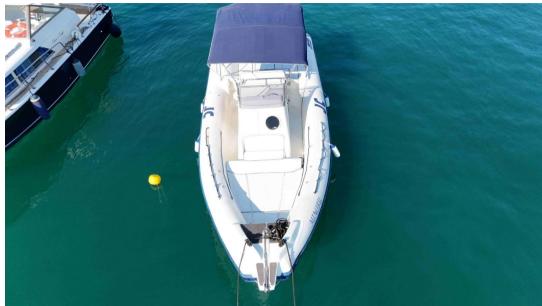

**Technical Specifications** 

Overall length: 9.75 meters

Width: 3.20 meters

Capacity: 12

Fuel tank: 400 litres

Year of construction: 2008

Equipment and Set-up

This pre-owned Joker Coaster 30 is in very good condition, with only 650 hours of sailing. It is equipped with: n.2 Mercury Verado engines of 250 hp,