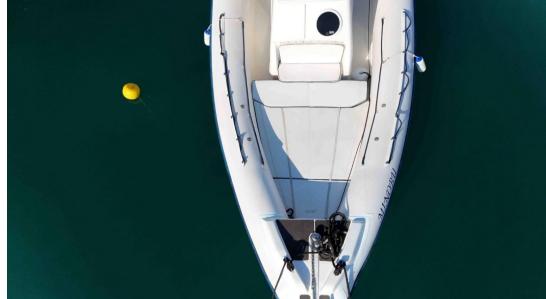

Attractive design.

this dinghy has been set up with great care by the owner who has evaluated the fiberglass roller above the floor, this avoids the impact of the anchor with the water making it much drier, also a very comfortable double bed has been set up in the aft locker.

Wide Swim Ladder