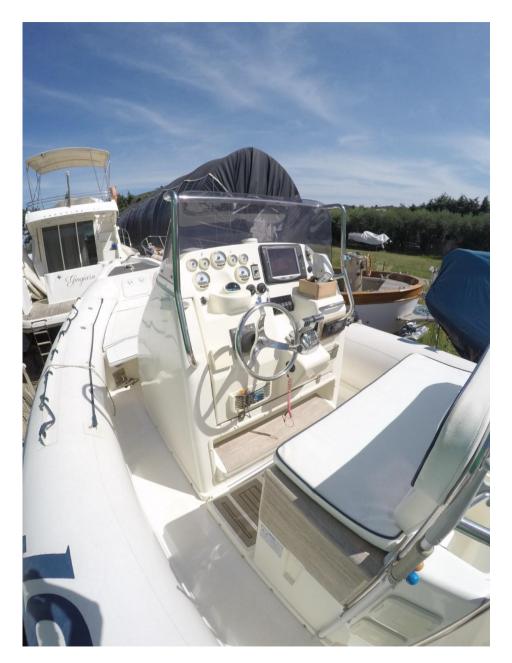

ado engines of 250 hp,

Wide Swim Ladder

# **Specifications**

YEAR

2008

**WIDTH** 

3.15

**CABINS** 

1

**ENGINE MANUFACTURER** 

Mercury 4.0 Fourstroke

**HORSE POWER** 

2 X 250 CV

LENGTH

9.04

**GUESTS CRUISING** 

16

**BATHROOMS** 

1

**ENGINE HOURS** 

680



#### General

TYPE RIB

CURRENT LOCATION

Toscana

iokerboat

MODEL

Clubman 30'

**GUESTS CRUISING** 

16

#### **Dimensions / Performance**

WEIGHT (T) 1500.00

# **Building / facilities**

HULL MATERIAL
Vetroresina

BATHROOM(S)

DECK MATERIAL

Vetroresina

AMOUNT OF CABINS

BERTHS 2

### **Engine room**

ENGINE Mercury 4.0 fourstroke

NUMBER OF ENGINES HORSE POWER (CV)  $2 \times 250$ 

ENGINE HOURS

680

#### **Deck equipment**

**DECK SHOWER**