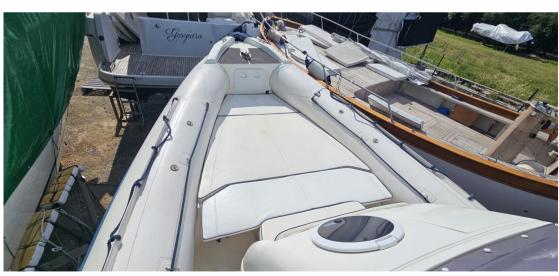

Mercury Verado engines of 250 hp,

Wide Swim Ladder

# **Specifications**

YEAR

2008

**WIDTH** 

3.15

**CABINS** 

1

**ENGINE MANUFACTURER** 

Mercury 4.0 Fourstroke

**HORSE POWER** 

2 X 250 CV

LENGTH

9.04

**GUESTS CRUISING** 

16

**BATHROOMS** 

1

**ENGINE HOURS** 

680



#### General

TYPE RIB

CURRENT LOCATION

Toscana

iokerboat

MODEL

Clubman 30'

**GUESTS CRUISING** 

16

#### **Dimensions / Performance**

WEIGHT (T) 1500.00

# **Building / facilities**

HULL MATERIAL
Vetroresina

BATHROOM(S)

DECK MATERIAL

Vetroresina

AMOUNT OF CABINS

BERTHS 2

### **Engine room**

ENGINE Mercury 4.0 fourstroke

NUMBER OF ENGINES HORSE POWER (CV)  $2 \times 250$ 

ENGINE HOURS

680

#### **Deck equipment**

**DECK SHOWER**