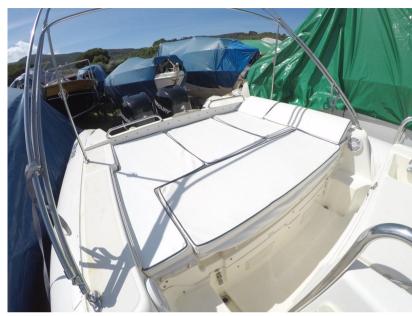

Attractive design.

this dinghy has been set up with great care by the owner who has evaluated the fiberglass roller above the floor, this avoids the impact of the anchor with the water making it much drier, also a very comfortable double bed has been set up in the aft locker.

**Technical Specifications** 

Overall length: 9.75 meters

Width: 3.20 meters

Capacity: 12

Fuel tank: 400 litres

Year of construction: 2008

Equipment and Set-up

This pre-owned Joker Coaster 30 is in very good condition, with only 650 hours of sailing. It is equipped with: n.2 Mercury Verado engines of 250 hp,