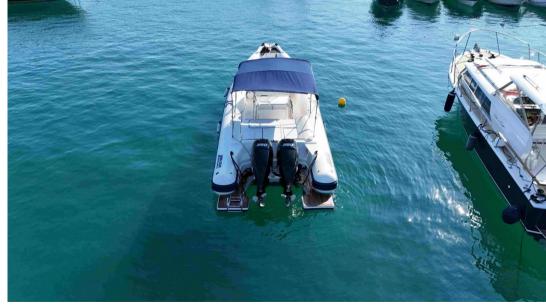

**Technical Specifications** 

Overall length: 9.75 meters

Width: 3.20 meters

Capacity: 12

Fuel tank: 400 litres

Year of construction: 2008

Equipment and Set-up

This pre-owned Joker Coaster 30 is in very good condition, with only 650 hours of sailing. It is equipped with: n.2 Mercury Verado engines of 250 hp,

Mercury 4.0 Fourstroke

**HORSE POWER** 

2 X 250 CV

LENGTH

9.04

**GUESTS CRUISING** 

16

**BATHROOMS** 

### **Engine room**

ENGINE Mercury 4.0 fourstroke

NUMBER OF ENGINES HORSE POWER (CV)  $2 \times 250$ 

ENGINE HOURS

680