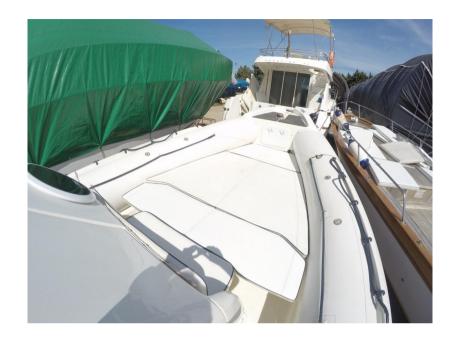

**Technical Specifications** 

Overall length: 9.75 meters

Width: 3.20 meters

Capacity: 12

Fuel tank: 400 litres

Year of construction: 2008

Equipment and Set-up

This pre-owned Joker Coaster 30 is in very good condition, with only 650 hours of sailing. It is equipped with: n.2 Mercury Verado engines of 250 hp,