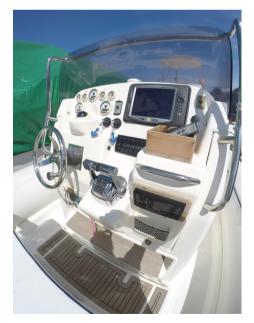

**Technical Specifications** 

Overall length: 9.75 meters

Width: 3.20 meters

Capacity: 12

Fuel tank: 400 litres

Year of construction: 2008

Equipment and Set-up

This pre-owned Joker Coaster 30 is in very good condition, with only 650 hours of sailing. It is equipped with: n.2 Mercury Verado engines of 250 hp,