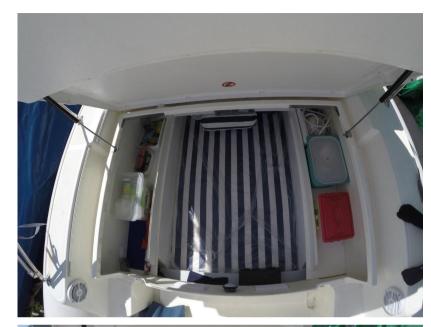

Attractive design.

this dinghy has been set up with great care by the owner who has evaluated the fiberglass roller above the floor, this avoids the impact of the anchor with the water making it much drier, also a very comfortable double bed has been set up in the aft locker.