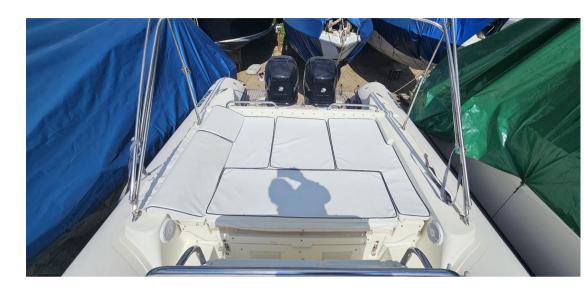

Attractive design.

this dinghy has been set up with great care by the owner who has evaluated the fiberglass roller above the floor, this avoids the impact of the anchor with the water making it much drier, also a very comfortable double bed has been set up in the aft locker.

**Technical Specifications** 

Overall length: 9.75 meters

Width: 3.20 meters

Capacity: 12

Fuel tank: 400 litres

Year of construction: 2008

Equipment and Set-up

This pre-owned Joker Coaster 30 is in very good condition, with only 650 hours of sailing. It is equipped with: n.2 Mercury Verado engines of 250 hp,