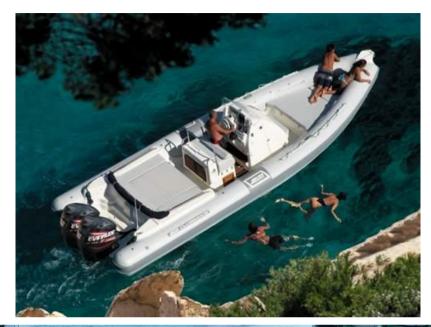

Attractive design.

this dinghy has been set up with great care by the owner who has evaluated the fiberglass roller above the floor, this avoids the impact of the anchor with the water making it much drier, also a very comfortable double bed has been set up in the aft locker.

Wide Swim Ladder