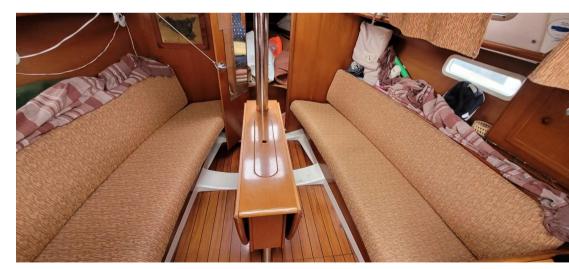

Sailboat beneteau Oceanis 311

**Dimensions / Performance** 

WEIGHT (T) FUEL CAPACITY (L)

3500.00 70

**Building / facilities** 

HULL MATERIAL AMOUNT OF CABINS BERTHS BATHROOM(S)

Vetroresina 2 4

**Engine room** 