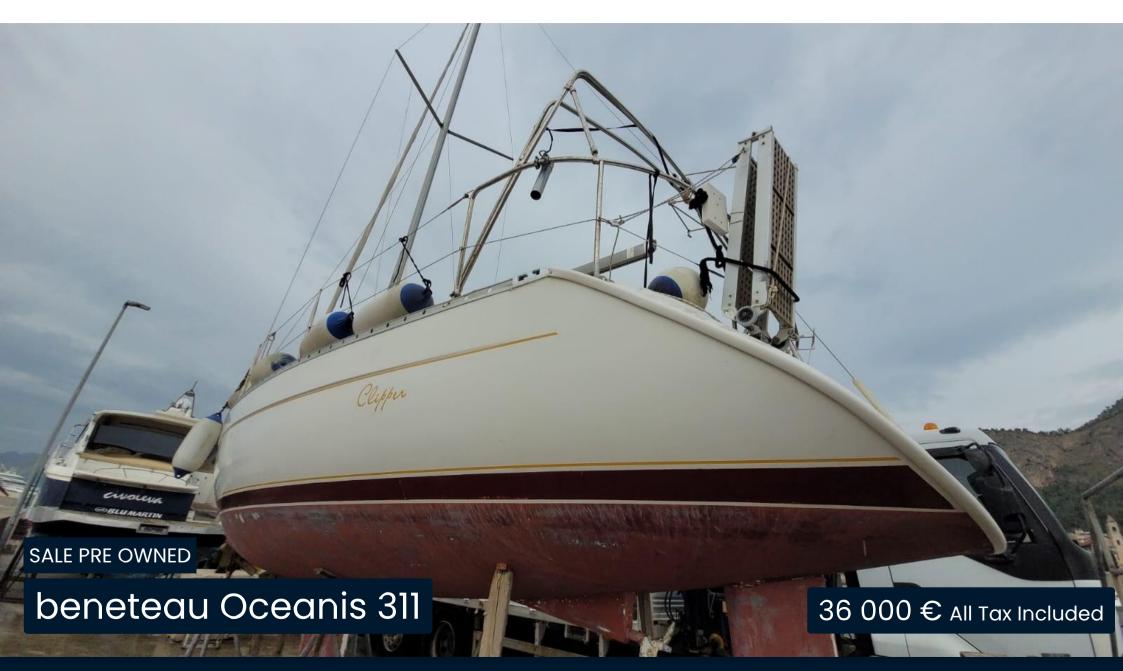

# Specifications

YEAR

1999

**WIDTH** 

3.23

**FUEL TANK CAPACITY** 

70

**BATHROOMS** 

Sailboat beneteau Oceanis 311

**Dimensions / Performance** 

WEIGHT (T) FUEL CAPACITY (L)

3500.00 70

**Building / facilities** 

HULL MATERIAL AMOUNT OF CABINS BERTHS BATHROOM(S)

Vetroresina 2 4

**Engine room** 