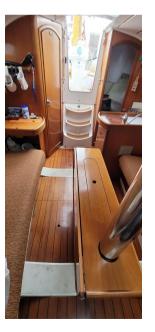

## Description

Staging and technical:

Engine Alarm, Water pressure pump, 2 Batteries (2023), Gangway (alluminio), Manual Bilge Pump, Electric Windlass, cockpit table (a Pavimento).

Domestic Facilities onboard:

Sailboat beneteau Oceanis 311

**Dimensions / Performance** 

WEIGHT (T) FUEL CAPACITY (L)

3500.00 70

**Building / facilities** 

HULL MATERIAL AMOUNT OF CABINS BERTHS BATHROOM(S)

Vetroresina 2 4

**Engine room** 