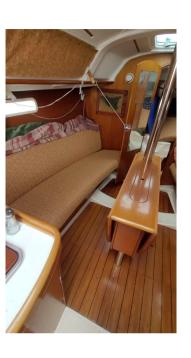

## Description

Staging and technical:

Engine Alarm, Water pressure pump, 2 Batteries (2023), Gangway (alluminio), Manual Bilge Pump, Electric Windlass, cockpit table (a Pavimento).

Domestic Facilities onboard:

Sailboat beneteau Oceanis 311

**Dimensions / Performance** 

WEIGHT (T) FUEL CAPACITY (L)

3500.00 70

**Building / facilities** 

HULL MATERIAL AMOUNT OF CABINS BERTHS BATHROOM(S)

Vetroresina 2 4

**Engine room** 