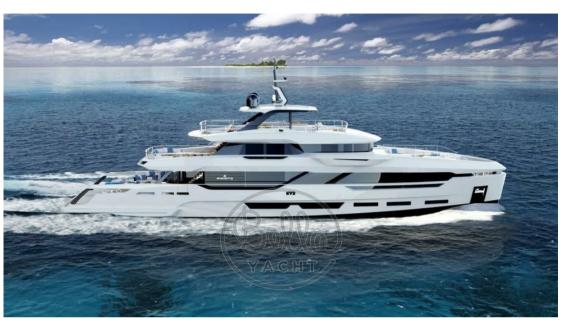

## Description

Grab the opportunity today to order the next and amazing DOM 133, hull #6

And customize her to your own liking!

This masterpiece is built entirely in aluminium, so as not to compromise performance and flexibility in the design of the interior.

You will love the massive volumes compared to other sizes in this range, the lines are modern with an incredible layout with indeed a breathtaking beach club on two levels and an infinity pool.

Inside there is plenty of light thanks to the panoramic windows and you will be amazed by the terraces.

Due to the limited draft, you can sail anywhere, such as the Bahamas, for example.

Designed by the famous designer "Stefano Vafiadis" and built at the Italian shipyard in La spezia where you can meet some of the best craftsmen in the world, ensuring you have the best quality on the market.