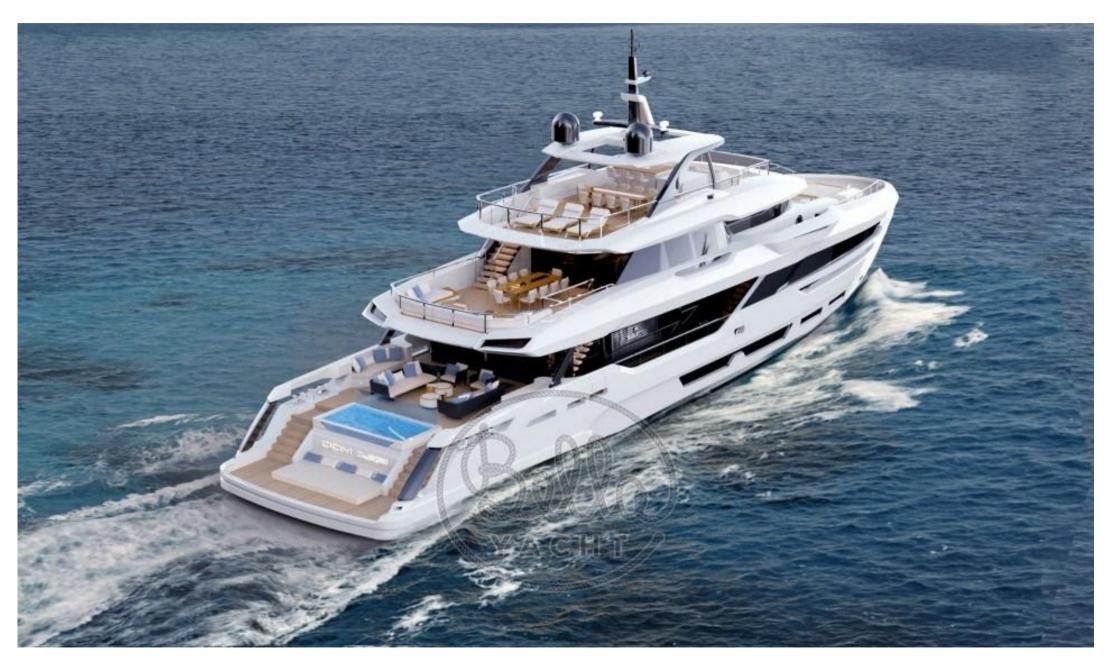

You will love the massive volumes compared to other sizes in this range, the lines are modern with an incredible layout with indeed a breathtaking beach club on two levels and an infinity pool.

Inside there is plenty of light thanks to the panoramic windows and you will be amazed by the terraces.