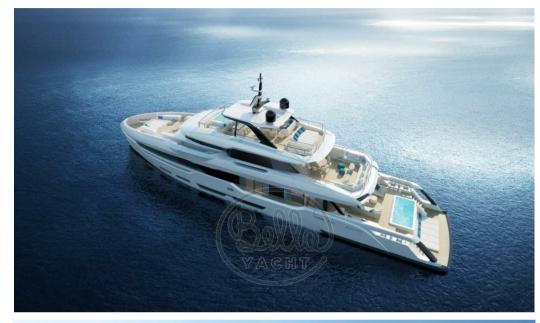

## Description

Grab the opportunity today to order the next and amazing DOM 133, hull #6

And customize her to your own liking!

This masterpiece is built entirely in aluminium, so as not to compromise performance and flexibility in the design of the interior.

You will love the massive volumes compared to other sizes in this range, the lines are modern with an incredible layout with indeed a breathtaking beach club on two levels and an infinity pool.

Inside there is plenty of light thanks to the panoramic windows and you will be amazed by the terraces.

Due to the limited draft, you can sail anywhere, such as the Bahamas, for example.

Designed by the famous designer "Stefano Vafiadis" and built at the Italian shipyard in La spezia where you can meet some of the best craftsmen in the world, ensuring you have the best quality on the market.