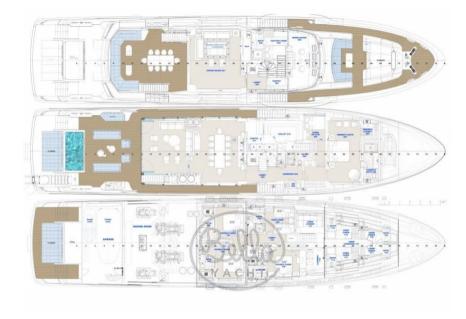

You will love the massive volumes compared to other sizes in this range, the lines are modern with an incredible layout with indeed a breathtaking beach club on two levels and an infinity pool.

Inside there is plenty of light thanks to the panoramic windows and you will be amazed by the terraces.

# **Building / facilities**

AMOUNT OF CABINS BERTHS BATHROOM(S)

6 12