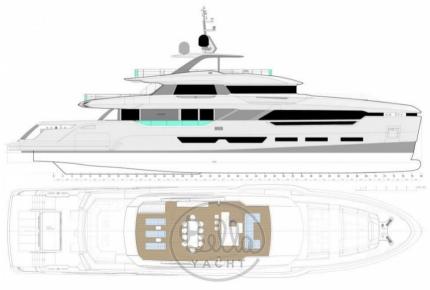

# Specifications

YEAR

2025

**WIDTH** 

8.70

**FUEL TANK CAPACITY** 

40000

**CABINS** 

6

**ENGINE MANUFACTURER** 

Caterpillar C32

LENGTH

40.00

DRAFT

2.10

**GUESTS CRUISING** 

12

**BATHROOMS** 

1

TYPE BRAND MODEL GUESTS CRUISING
Motorboat baglietto Dom 133 12

CORRENT LOCATION

Côte d'azur

## **Dimensions / Performance**

WEIGHT (T) FUEL CAPACITY (L) CRUISING SPEED (ND) TOP SPEED (ND)

9999.99 40000 16 21