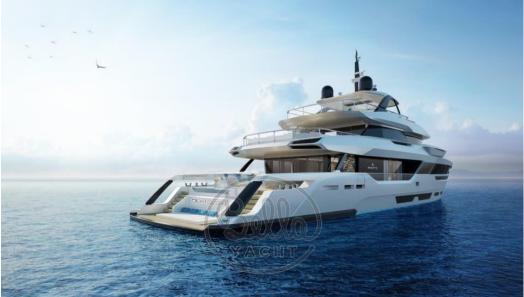

## Description

Grab the opportunity today to order the next and amazing DOM 133, hull #6

And customize her to your own liking!

This masterpiece is built entirely in aluminium, so as not to compromise performance and flexibility in the design of the interior.

You will love the massive volumes compared to other sizes in this range, the lines are modern with an incredible layout with indeed a breathtaking beach club on two levels and an infinity pool.

Inside there is plenty of light thanks to the panoramic windows and you will be amazed by the terraces.

Due to the limited draft, you can sail anywhere, such as the Bahamas, for example.

Designed by the famous designer "Stefano Vafiadis" and built at the Italian shipyard in La spezia where you can meet some of the best craftsmen in the world, ensuring you have the best quality on the market.