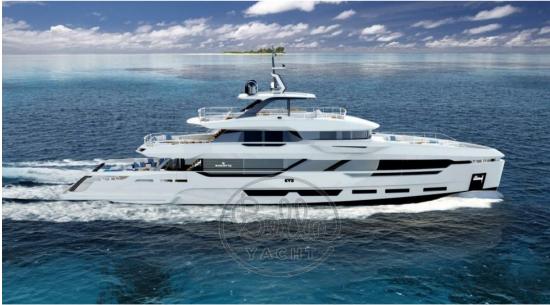

## Description

Grab the opportunity today to order the next and amazing DOM 133, hull #6

And customize her to your own liking!

This masterpiece is built entirely in aluminium, so as not to compromise performance and flexibility in the design of the interior.

You will love the massive volumes compared to other sizes in this range, the lines are modern with an incredible layout with indeed a breathtaking beach club on two levels and an infinity pool.

Inside there is plenty of light thanks to the panoramic windows and you will be amazed by the terraces.

Due to the limited draft, you can sail anywhere, such as the Bahamas, for example.

Designed by the famous designer "Stefano Vafiadis" and built at the Italian shipyard in La spezia where you can meet some of the best craftsmen in the world, ensuring you have the best quality on the market.