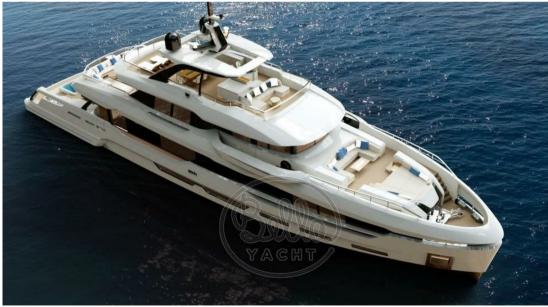

## Description

Grab the opportunity today to order the next and amazing DOM 133, hull #6

And customize her to your own liking!

This masterpiece is built entirely in aluminium, so as not to compromise performance and flexibility in the design of the interior.

You will love the massive volumes compared to other sizes in this range, the lines are modern with an incredible layout with indeed a breathtaking beach club on two levels and an infinity pool.

Inside there is plenty of light thanks to the panoramic windows and you will be amazed by the terraces.

Due to the limited draft, you can sail anywhere, such as the Bahamas, for example.

Designed by the famous designer "Stefano Vafiadis" and built at the Italian shipyard in La spezia where you can meet some of the best craftsmen in the world, ensuring you have the best quality on the market.