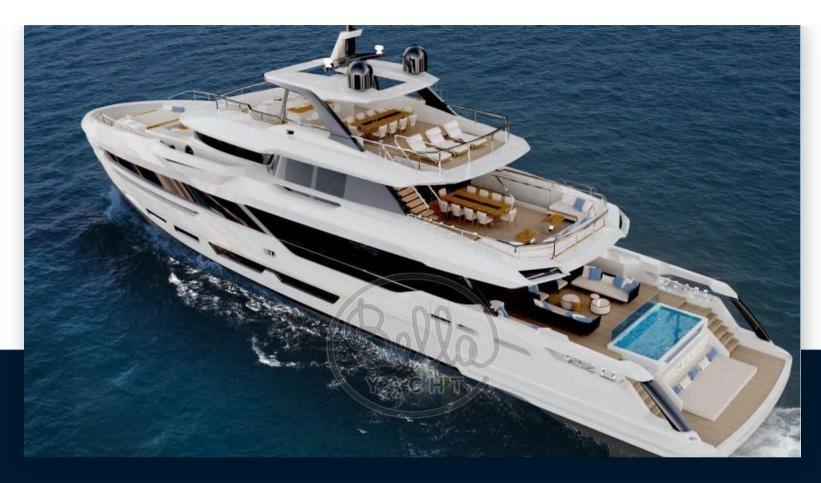

## Description

Grab the opportunity today to order the next and amazing DOM 133, hull #6

And customize her to your own liking!

This masterpiece is built entirely in aluminium, so as not to compromise performance and flexibility in the design of the interior.

You will love the massive volumes compared to other sizes in this range, the lines are modern with an incredible layout with indeed a breathtaking beach club on two levels and an infinity pool.

Inside there is plenty of light thanks to the panoramic windows and you will be amazed by the terraces.

Due to the limited draft, you can sail anywhere, such as the Bahamas, for example.

Designed by the famous designer "Stefano Vafiadis" and built at the Italian shipyard in La spezia where you can meet some of the best craftsmen in the world, ensuring you have the best quality on the market.