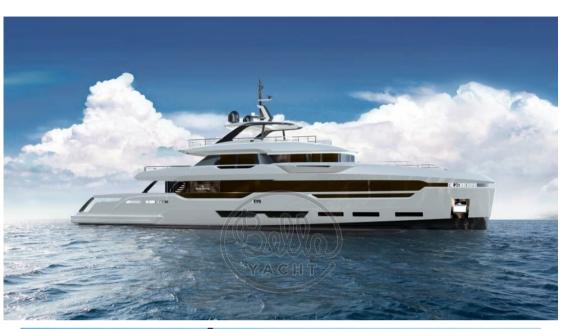

## Description

Grab the opportunity today to order the next and amazing DOM 133, hull #6

And customize her to your own liking!

This masterpiece is built entirely in aluminium, so as not to compromise performance and flexibility in the design of the interior.

You will love the massive volumes compared to other sizes in this range, the lines are modern with an incredible layout with indeed a breathtaking beach club on two levels and an infinity pool.

Inside there is plenty of light thanks to the panoramic windows and you will be amazed by the terraces.

Due to the limited draft, you can sail anywhere, such as the Bahamas, for example.

Designed by the famous designer "Stefano Vafiadis" and built at the Italian shipyard in La spezia where you can meet some of the best craftsmen in the world, ensuring you have the best quality on the market.