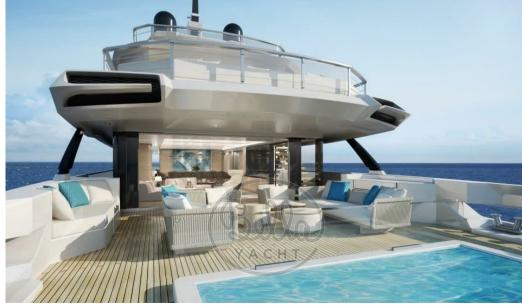

You will love the massive volumes compared to other sizes in this range, the lines are modern with an incredible layout with indeed a breathtaking beach club on two levels and an infinity pool.

Inside there is plenty of light thanks to the panoramic windows and you will be amazed by the terraces.