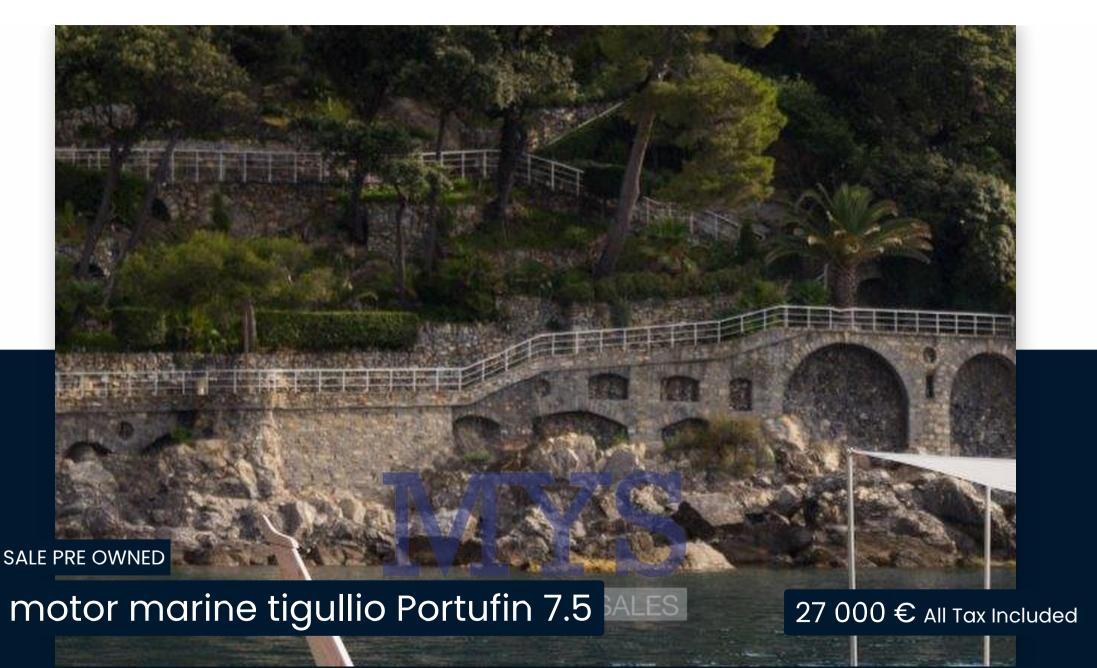

## Description

EXCELLENT GENERAL CONDITION, + AGENCY COMMISSIONS. FOR MORE INFORMATION STEFANO CUGUSI +39 3489008495

Built since the 70s by the Ma.Mi. Portufin gozzo boats combine the practicality of the reinforced fiberglass outer shell with the charm of the superstructures in fine teak and mahogany wood or, as in the new version, are completely made of GRP.

Always stored indoors during the winter season - Boat delivered ready buoy with maintenance carried out

EXCELLENT GENERAL CONDITION, + AGENCY COMMISSIONS. FOR MORE INFORMATION STEFANO CUGUSI +39 3489008495