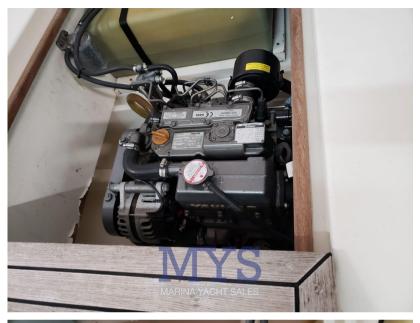

Yanmar 3YM30ME

HORSE POWER

1 X 30 CV

LENGTH

7.50

DRAFT

0.50

**GUESTS CRUISING** 

**Engine room** 

**ENGINE** 

Yanmar 3YM30ME

NUMBER OF ENGINES HORSE POWER (CV)

350

**ENGINE HOURS** 

PROPULSION

3 pale bronzo