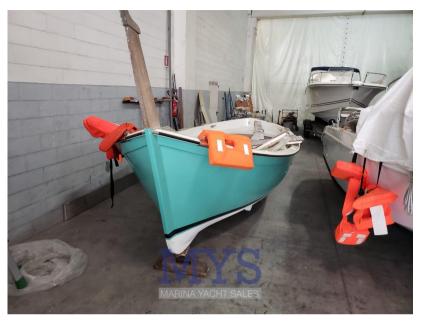

## Description

EXCELLENT GENERAL CONDITION, + AGENCY COMMISSIONS. FOR MORE INFORMATION STEFANO CUGUSI +39 3489008495

Built since the 70s by the Ma.Mi. Portufin gozzo boats combine the practicality of the reinforced fiberglass outer shell with the charm of the superstructures in fine teak and mahogany wood or, as in the new version, are completely made of GRP.

Thanks to the careful choice of materials, it does not require special annual maintenance. The Portufin 750 is suitable for both pleasure and trolling, thanks also to the exclusive construction features adopted that reduce rolling movements.