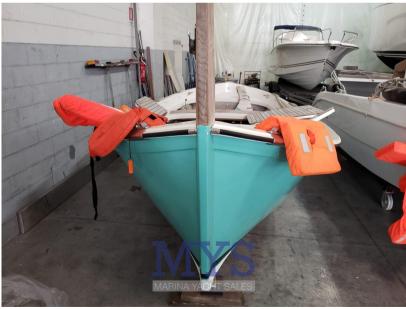

## Description

EXCELLENT GENERAL CONDITION, + AGENCY COMMISSIONS. FOR MORE INFORMATION STEFANO CUGUSI +39 3489008495

Built since the 70s by the Ma.Mi. Portufin gozzo boats combine the practicality of the reinforced fiberglass outer shell with the charm of the superstructures in fine teak and mahogany wood or, as in the new version, are completely made of GRP.

Thanks to the careful choice of materials, it does not require special annual maintenance. The Portufin 750 is suitable for both pleasure and trolling, thanks also to the exclusive construction features adopted that reduce rolling movements.