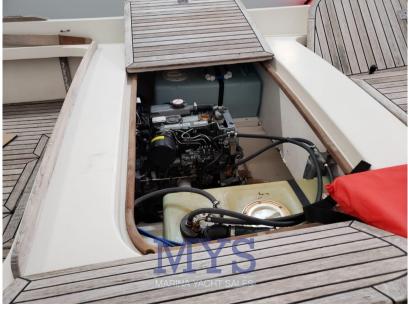

Yanmar 3YM30ME

HORSE POWER

1 X 30 CV

LENGTH

7.50

DRAFT

0.50

**GUESTS CRUISING** 

**Engine room** 

**ENGINE** 

Yanmar 3YM30ME

NUMBER OF ENGINES HORSE POWER (CV)

350

**ENGINE HOURS** 

PROPULSION

3 pale bronzo