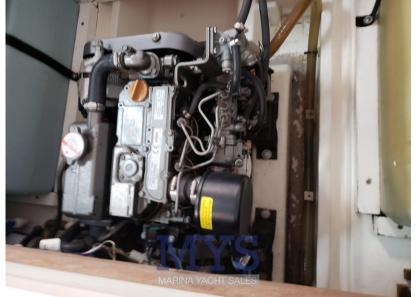

Yanmar 3YM30ME

HORSE POWER

1 X 30 CV

LENGTH

7.50

DRAFT

0.50

**GUESTS CRUISING** 

**Engine room** 

**ENGINE** 

Yanmar 3YM30ME

NUMBER OF ENGINES HORSE POWER (CV)

350

**ENGINE HOURS** 

PROPULSION

3 pale bronzo