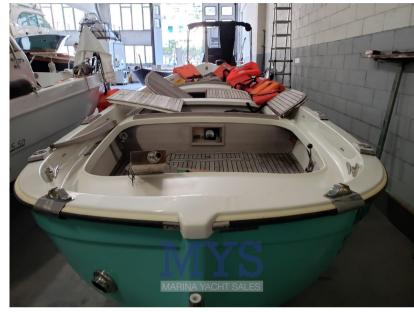

## Description

EXCELLENT GENERAL CONDITION, + AGENCY COMMISSIONS. FOR MORE INFORMATION STEFANO CUGUSI +39 3489008495

Built since the 70s by the Ma.Mi. Portufin gozzo boats combine the practicality of the reinforced fiberglass outer shell with the charm of the superstructures in fine teak and mahogany wood or, as in the new version, are completely made of GRP.

Thanks to the careful choice of materials, it does not require special annual maintenance. The Portufin 750 is suitable for both pleasure and trolling, thanks also to the exclusive construction features adopted that reduce rolling movements.