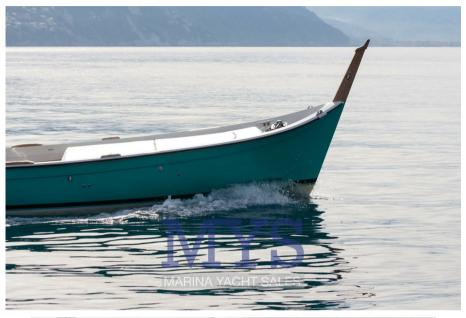

Thanks to the careful choice of materials, it does not require special annual maintenance. The Portufin 750 is suitable for both pleasure and trolling, thanks also to the exclusive construction features adopted that reduce rolling movements.