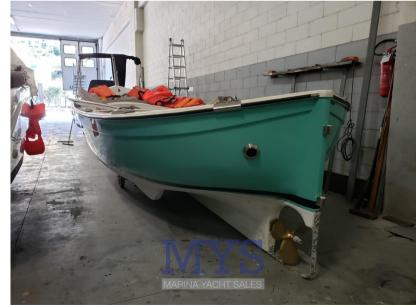

## Description

EXCELLENT GENERAL CONDITION, + AGENCY COMMISSIONS. FOR MORE INFORMATION STEFANO CUGUSI +39 3489008495

Built since the 70s by the Ma.Mi. Portufin gozzo boats combine the practicality of the reinforced fiberglass outer shell with the charm of the superstructures in fine teak and mahogany wood or, as in the new version, are completely made of GRP.

Thanks to the careful choice of materials, it does not require special annual maintenance. The Portufin 750 is suitable for both pleasure and trolling, thanks also to the exclusive construction features adopted that reduce rolling movements.

Portufin 7.5

**GUESTS CRUISING** 

8

**Dimensions / Performance** 

WEIGHT (T) 1500.00

Liguria

FUEL CAPACITY (L) 130

BRAND

CRUISING SPEED (ND) 7

TOP SPEED (ND)

8

**Building / facilities** 

**HULL MATERIAL** Vetroresina **HULL COLOR** Other

1 x 30

DECK MATERIAL

TEAK