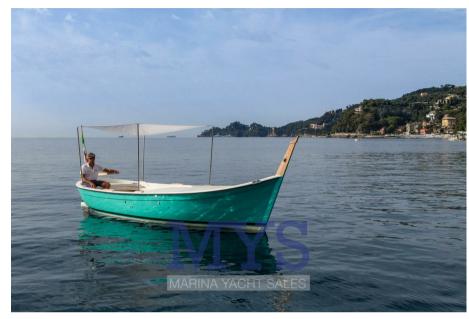

## Description

EXCELLENT GENERAL CONDITION, + AGENCY COMMISSIONS. FOR MORE INFORMATION STEFANO CUGUSI +39 3489008495

Built since the 70s by the Ma.Mi. Portufin gozzo boats combine the practicality of the reinforced fiberglass outer shell with the charm of the superstructures in fine teak and mahogany wood or, as in the new version, are completely made of GRP.

Thanks to the careful choice of materials, it does not require special annual maintenance. The Portufin 750 is suitable for both pleasure and trolling, thanks also to the exclusive construction features adopted that reduce rolling movements.