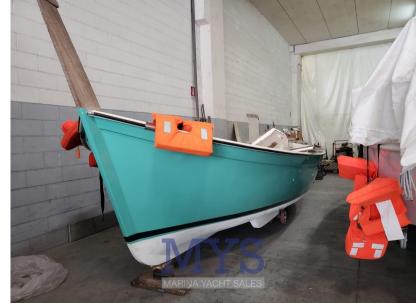

## Description

EXCELLENT GENERAL CONDITION, + AGENCY COMMISSIONS. FOR MORE INFORMATION STEFANO CUGUSI +39 3489008495

Built since the 70s by the Ma.Mi. Portufin gozzo boats combine the practicality of the reinforced fiberglass outer shell with the charm of the superstructures in fine teak and mahogany wood or, as in the new version, are completely made of GRP.

Thanks to the careful choice of materials, it does not require special annual maintenance. The Portufin 750 is suitable for both pleasure and trolling, thanks also to the exclusive construction features adopted that reduce rolling movements.