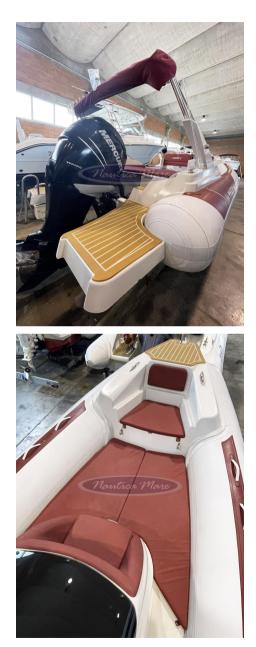

Engine Mercury Verado 225 hp, Year 2014, 4-stroke - 6 cylinders - 2.600 cc, only 190 hours, Weight kg. 294,00, Average consumption 1,4 lt. /mile.

Complete with CRESCI road trolley, payload 1,340 kg, year of registration 2013, regular overhaul deadline: July 2025

Accessories: Sun awning in the cockpit, Stern platforms with swim ladder, Autoclave with aft shower, Complete bow and stern cushions, Table in the cockpit, Quick electric winch with anchor and chain

Quick electric chain counter, Electric marine toilet under console with closing sheet, Gps - Eco - Vhf, Console cover cover, etc.