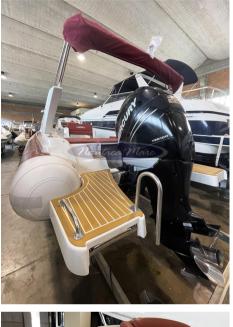

Engine Mercury Verado 225 hp, Year 2014, 4-stroke - 6 cylinders - 2.600 cc, only 190 hours, Weight kg. 294,00, Average consumption 1,4 lt. /mile.

Complete with CRESCI road trolley, payload 1,340 kg, year of registration 2013, regular overhaul deadline: July 2025

Accessories: Sun awning in the cockpit, Stern platforms with swim ladder, Autoclave with aft shower, Complete bow and stern cushions, Table in the cockpit, Quick electric winch with anchor and chain

Quick electric chain counter, Electric marine toilet under console with closing sheet, Gps - Eco - Vhf, Console cover cover, etc.