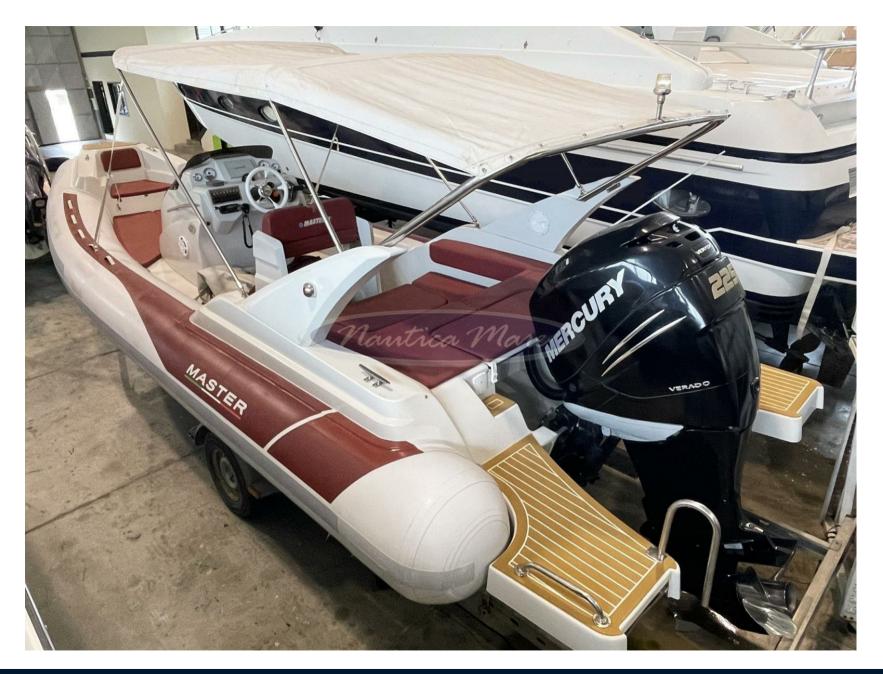

## Description

For sale inflatable boat Master 699, Year of construction and model 2014, Length mt. 6,90 (7,45 F.T. with platforms) Maximum width (inflated) mt. 2,74; Trailerable.

Capacity 12 people - Category B, Tubular diameter 0.57 m., Empty weight kg. 800 without engine, Petrol tank 220 lt., Fresh water tank 60 lt.

Engine Mercury Verado 225 hp, Year 2014, 4-stroke - 6 cylinders - 2.600 cc, only 190 hours, Weight kg. 294,00, Average consumption 1,4 lt. /mile.

Complete with CRESCI road trolley, payload 1,340 kg, year of registration 2013, regular overhaul deadline: July 2025

Accessories: Sun awning in the cockpit, Stern platforms with swim ladder, Autoclave with aft shower, Complete bow and stern cushions, Table in the cockpit, Quick electric winch with anchor and chain

Quick electric chain counter, Electric marine toilet under console with closing sheet, Gps - Eco - Vhf, Console cover cover, etc.

Navigation equipment:

Chain counter, GPS (Garmin).

Staging and technical:

Water pressure pump, Folding cleats, Deck Shower, 2 Platform, Automatic Bilge Pump, Rollbar, Electric Windlass (Quick), swimming ladder, cockpit table.