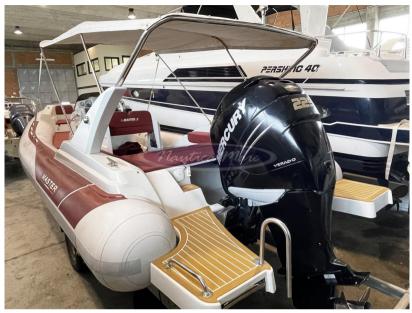

Engine Mercury Verado 225 hp, Year 2014, 4-stroke - 6 cylinders - 2.600 cc, only 190 hours, Weight kg. 294,00, Average consumption 1,4 lt. /mile.

Complete with CRESCI road trolley, payload 1,340 kg, year of registration 2013, regular overhaul deadline: July 2025

Accessories: Sun awning in the cockpit, Stern platforms with swim ladder, Autoclave with aft shower, Complete bow and stern cushions, Table in the cockpit, Quick electric winch with anchor and chain

Quick electric chain counter, Electric marine toilet under console with closing sheet, Gps - Eco - Vhf, Console cover cover, etc.