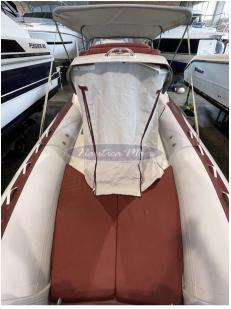

Accessories: Sun awning in the cockpit, Stern platforms with swim ladder, Autoclave with aft shower, Complete bow and stern cushions, Table in the cockpit, Quick electric winch with anchor and chain

Quick electric chain counter, Electric marine toilet under console with closing sheet, Gps - Eco - Vhf, Console cover cover, etc.

Navigation equipment:

Chain counter, GPS (Garmin).

Staging and technical:

Water pressure pump, Folding cleats, Deck Shower, 2 Platform, Automatic Bilge Pump, Rollbar, Electric Windlass (Quick), swimming ladder, cockpit table.