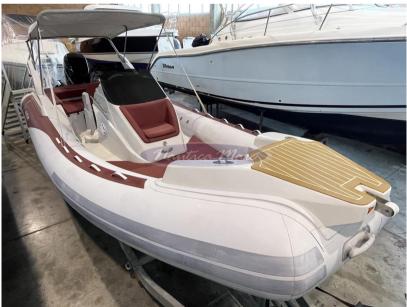

## Description

For sale inflatable boat Master 699, Year of construction and model 2014, Length mt. 6,90 (7,45 F.T. with platforms) Maximum width (inflated) mt. 2,74; Trailerable.

Capacity 12 people - Category B, Tubular diameter 0.57 m., Empty weight kg. 800 without engine, Petrol tank 220 lt., Fresh water tank 60 lt.

Accessories: Sun awning in the cockpit, Stern platforms with swim ladder, Autoclave with aft shower, Complete bow and stern cushions, Table in the cockpit, Quick electric winch with anchor and chain

Quick electric chain counter, Electric marine toilet under console with closing sheet, Gps - Eco - Vhf, Console cover cover, etc.