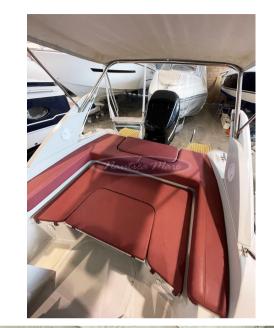

Accessories: Sun awning in the cockpit, Stern platforms with swim ladder, Autoclave with aft shower, Complete bow and stern cushions, Table in the cockpit, Quick electric winch with anchor and chain

Quick electric chain counter, Electric marine toilet under console with closing sheet, Gps - Eco - Vhf, Console cover cover, etc.

Navigation equipment:

Chain counter, GPS (Garmin).

Staging and technical:

Water pressure pump, Folding cleats, Deck Shower, 2 Platform, Automatic Bilge Pump, Rollbar, Electric Windlass (Quick), swimming ladder, cockpit table.