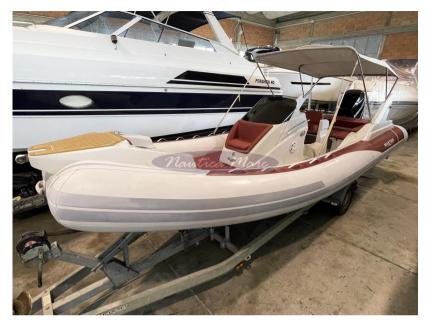

## Description

For sale inflatable boat Master 699, Year of construction and model 2014, Length mt. 6,90 (7,45 F.T. with platforms) Maximum width (inflated) mt. 2,74; Trailerable.

Capacity 12 people - Category B, Tubular diameter 0.57 m., Empty weight kg. 800 without engine, Petrol tank 220 lt., Fresh water tank 60 lt.

Engine Mercury Verado 225 hp, Year 2014, 4-stroke - 6 cylinders - 2.600 cc, only 190 hours, Weight kg. 294,00, Average consumption 1,4 lt. /mile.

Complete with CRESCI road trolley, payload 1,340 kg, year of registration 2013, regular overhaul deadline: July 2025