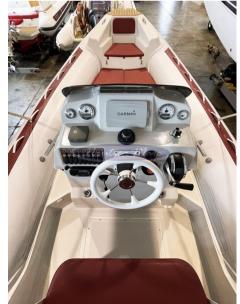

Accessories: Sun awning in the cockpit, Stern platforms with swim ladder, Autoclave with aft shower, Complete bow and stern cushions, Table in the cockpit, Quick electric winch with anchor and chain

Quick electric chain counter, Electric marine toilet under console with closing sheet, Gps - Eco - Vhf, Console cover cover, etc.

Navigation equipment:

Chain counter, GPS (Garmin).

Staging and technical:

Water pressure pump, Folding cleats, Deck Shower, 2 Platform, Automatic Bilge Pump, Rollbar, Electric Windlass (Quick), swimming ladder, cockpit table.

## Navigation equipment

| GPS                              | VHF    | NAVIGATION COMPASS | SONAR |  |  |  |
|----------------------------------|--------|--------------------|-------|--|--|--|
| SPEEDOMETER                      | ANCHOR |                    |       |  |  |  |
| Safety equipment / miscellaneous |        |                    |       |  |  |  |