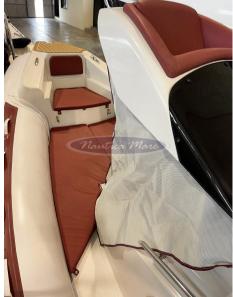

Accessories: Sun awning in the cockpit, Stern platforms with swim ladder, Autoclave with aft shower, Complete bow and stern cushions, Table in the cockpit, Quick electric winch with anchor and chain

Quick electric chain counter, Electric marine toilet under console with closing sheet, Gps - Eco - Vhf, Console cover cover, etc.