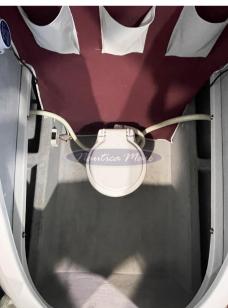

Accessories: Sun awning in the cockpit, Stern platforms with swim ladder, Autoclave with aft shower, Complete bow and stern cushions, Table in the cockpit, Quick electric winch with anchor and chain

Quick electric chain counter, Electric marine toilet under console with closing sheet, Gps - Eco - Vhf, Console cover cover, etc.