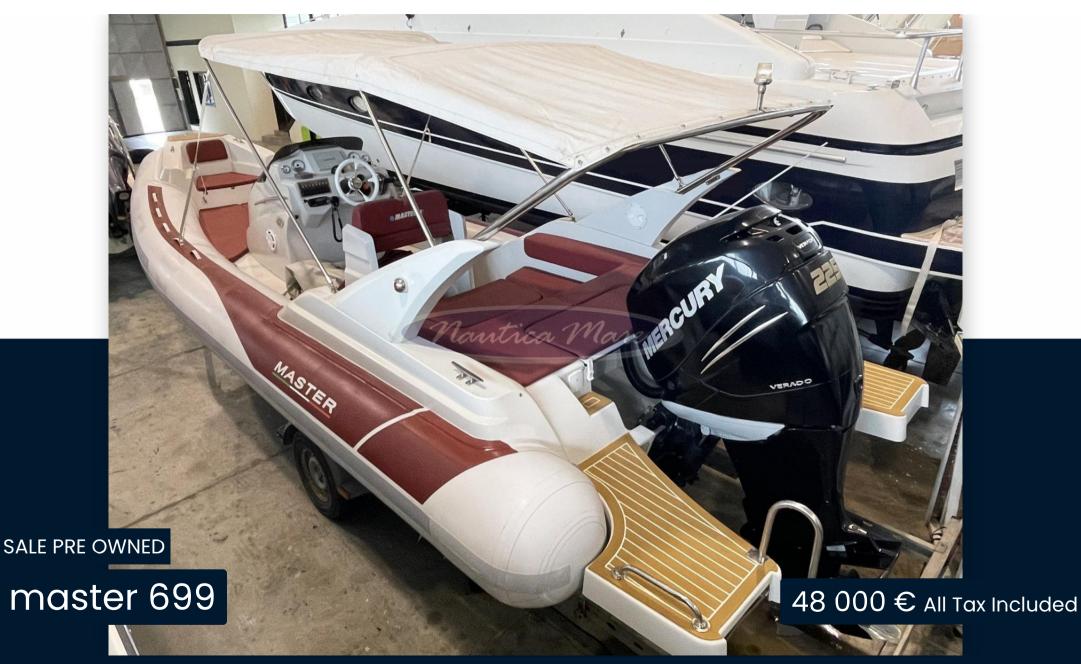

Master 699

Via Pitagora, 30 57027 San vincenzo +39 0565 704961 info@nauticamaresanvincenzo.it

## Description

For sale inflatable boat Master 699, Year of construction and model 2014, Length mt. 6,90 (7,45 F.T. with platforms) Maximum width (inflated) mt. 2,74; Trailerable.

Capacity 12 people - Category B, Tubular diameter 0.57 m., Empty weight kg. 800 without engine, Petrol tank 220 lt., Fresh water tank 60 lt.

Engine Mercury Verado 225 hp, Year 2014, 4-stroke - 6 cylinders - 2.600 cc, only 190 hours, Weight kg. 294,00, Average consumption 1,4 lt. /mile.

Complete with CRESCI road trolley, payload 1,340 kg, year of registration 2013, regular overhaul deadline: July 2025

Accessories: Sun awning in the cockpit, Stern platforms with swim ladder, Autoclave with aft shower, Complete bow and stern cushions, Table in the cockpit, Quick electric winch with anchor and chain

Quick electric chain counter, Electric marine toilet under console with closing sheet, Gps - Eco - Vhf, Console cover cover, etc.