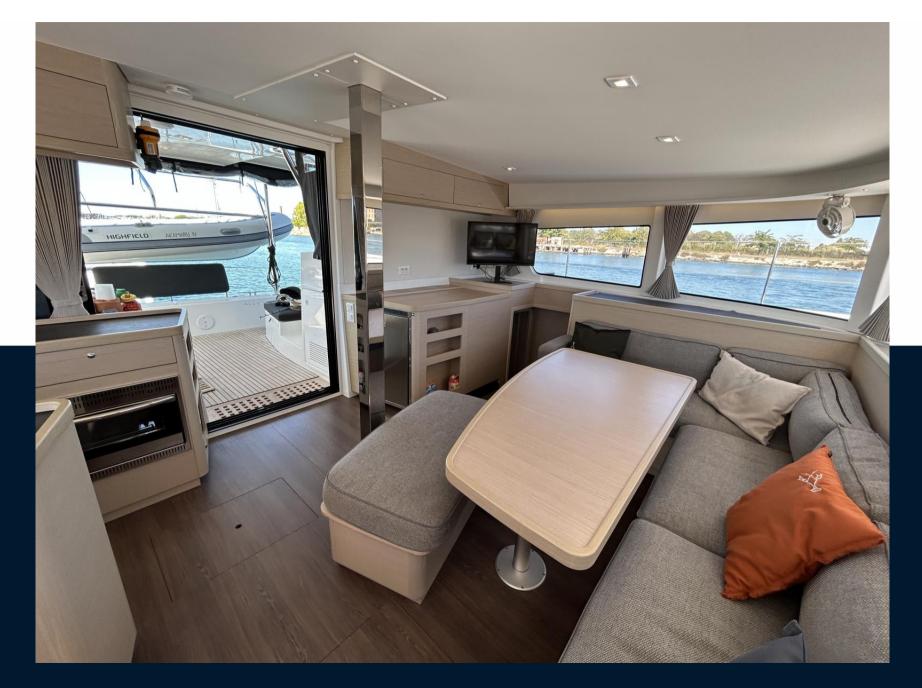

## Specifications

| YEAR   | LENGTH    | WIDTH               | DRAFT       |
|--------|-----------|---------------------|-------------|
| 2023   | 12.80     | 7.70                | 1.24        |
| CABINS | BATHROOMS | ENGINE MANUFACTURER | HORSE POWER |
| 3      | 3         | YANMAR 4JH57        | 2 X 57 CV   |

| General                 |                                    |             |                     |
|-------------------------|------------------------------------|-------------|---------------------|
| ТҮРЕ                    | BRAND                              | MODEL       | CURRENT LOCATION    |
| catamaran               | lagoon                             | 42          | Le lavandou         |
| Building / facilities   |                                    |             |                     |
| AMOUNT OF CABINS        | BERTHS                             | BATHROOM(S) |                     |
| 3                       | 6                                  | 3           |                     |
| Engine room             |                                    |             |                     |
| ENGINE                  | NUMBER OF ENGINES HORSE POWER (CV) | ENGINE YEAR | PROPELLERS          |
| YANMAR 4JH57            | 2 x 57                             | 2023        | tripales repliables |
| Galley / Laundry / Ente | rtainment                          |             |                     |