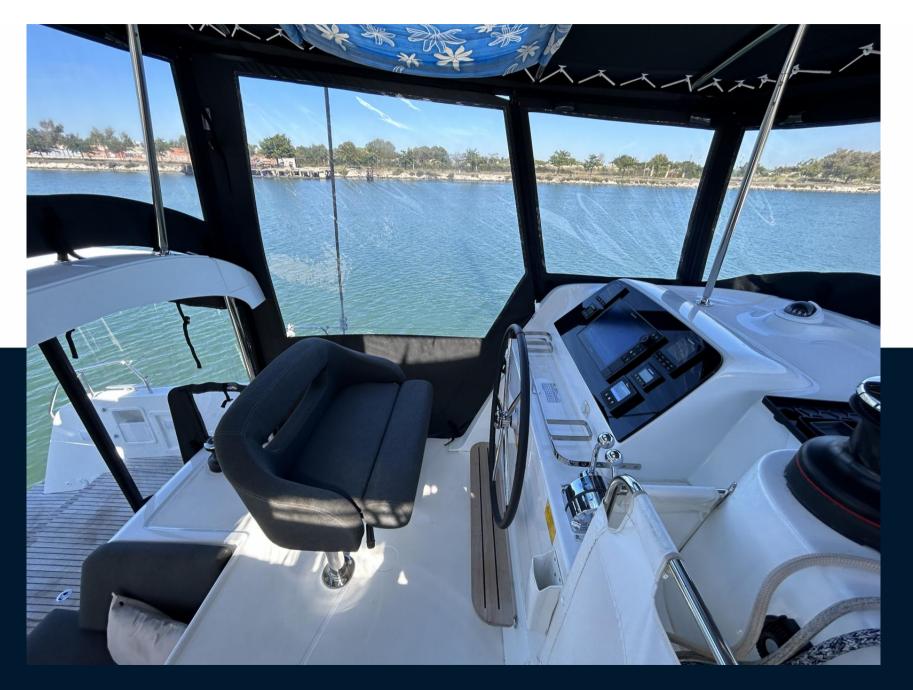

## Specifications

| YEAR   | LENGTH    | WIDTH               | DRAFT       |
|--------|-----------|---------------------|-------------|
| 2023   | 12.80     | 7.70                | 1.24        |
| CABINS | BATHROOMS | ENGINE MANUFACTURER | HORSE POWER |
| 3      | 3         | YANMAR 4JH57        | 2 X 57 CV   |

| General                 |                                    |             |                     |
|-------------------------|------------------------------------|-------------|---------------------|
| ТҮРЕ                    | BRAND                              | MODEL       | CURRENT LOCATION    |
| catamaran               | lagoon                             | 42          | Le lavandou         |
| Building / facilities   |                                    |             |                     |
| AMOUNT OF CABINS        | BERTHS                             | BATHROOM(S) |                     |
| 3                       | 6                                  | 3           |                     |
| Engine room             |                                    |             |                     |
| ENGINE                  | NUMBER OF ENGINES HORSE POWER (CV) | ENGINE YEAR | PROPELLERS          |
| YANMAR 4JH57            | 2 x 57                             | 2023        | tripales repliables |
| Galley / Laundry / Ente | rtainment                          |             |                     |