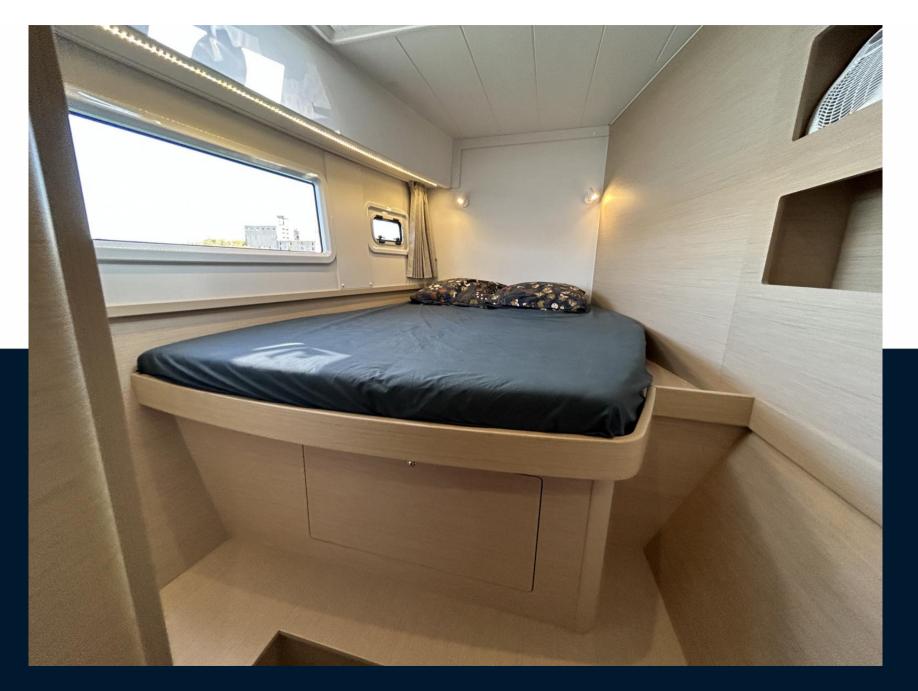

## Specifications

| YEAR   | LENGTH    | WIDTH               | DRAFT       |
|--------|-----------|---------------------|-------------|
| 2023   | 12.80     | 7.70                | 1.24        |
| CABINS | BATHROOMS | ENGINE MANUFACTURER | HORSE POWER |
| 3      | 3         | YANMAR 4JH57        | 2 X 57 CV   |

| General                 |                                    |             |                     |
|-------------------------|------------------------------------|-------------|---------------------|
| ТҮРЕ                    | BRAND                              | MODEL       | CURRENT LOCATION    |
| catamaran               | lagoon                             | 42          | Le lavandou         |
| Building / facilities   |                                    |             |                     |
| AMOUNT OF CABINS        | BERTHS                             | BATHROOM(S) |                     |
| 3                       | 6                                  | 3           |                     |
| Engine room             |                                    |             |                     |
| ENGINE                  | NUMBER OF ENGINES HORSE POWER (CV) | ENGINE YEAR | PROPELLERS          |
| YANMAR 4JH57            | 2 x 57                             | 2023        | tripales repliables |
| Galley / Laundry / Ente | rtainment                          |             |                     |