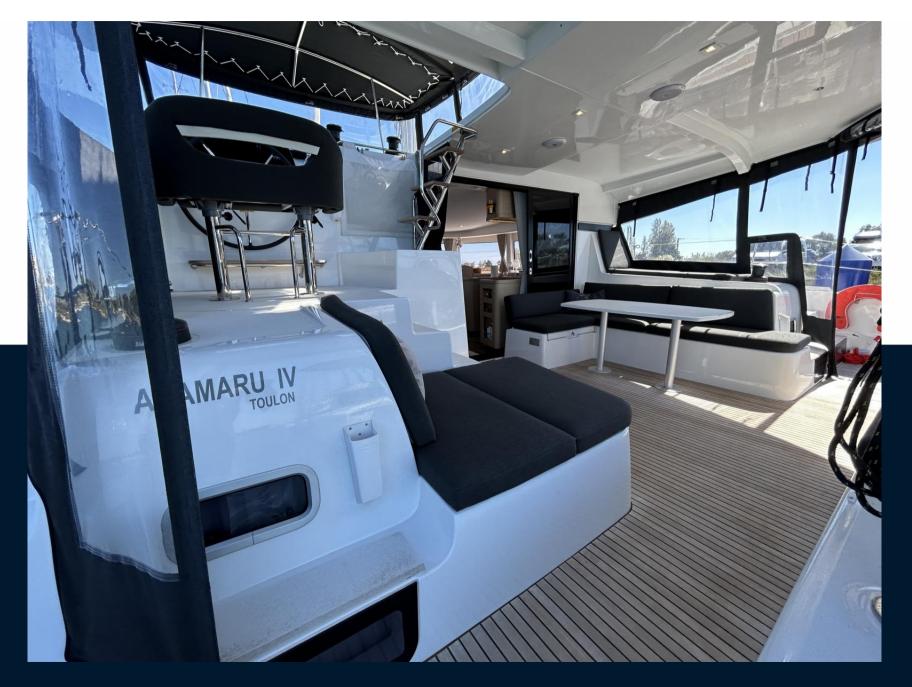

| lagoon                             | 42          | Le lavandou         |
| Building / facilities   |                                    |             |                     |
| AMOUNT OF CABINS        | BERTHS                             | BATHROOM(S) |                     |
| 3                       | 6                                  | 3           |                     |
| Engine room             |                                    |             |                     |
| ENGINE                  | NUMBER OF ENGINES HORSE POWER (CV) | ENGINE YEAR | PROPELLERS          |
| YANMAR 4JH57            | 2 x 57                             | 2023        | tripales repliables |
| Galley / Laundry / Ente | rtainment                          |             |                     |

ΤV