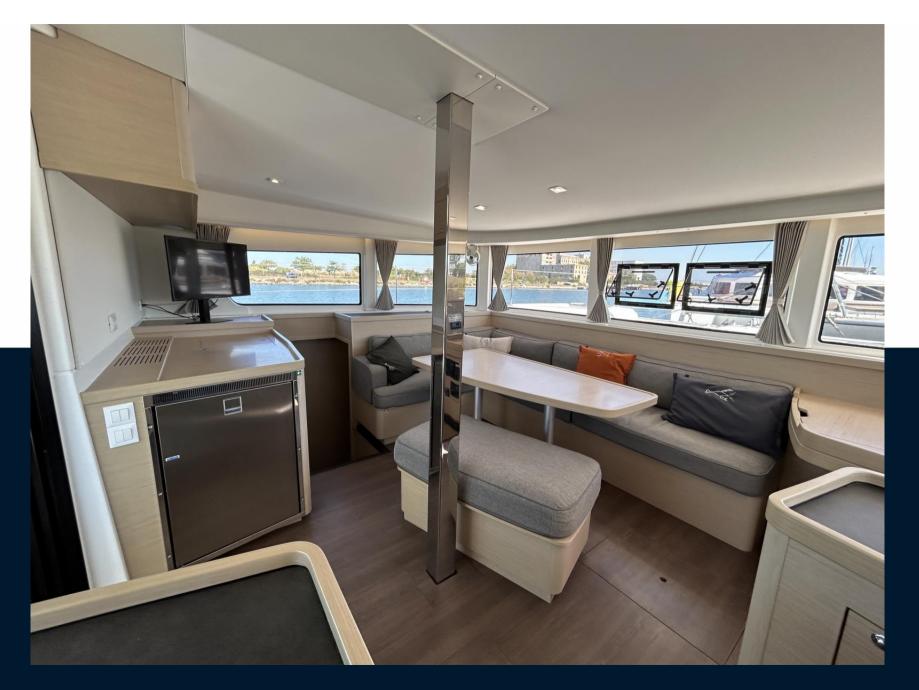

| lagoon                             | 42          | Le lavandou         |
| Building / facilities   |                                    |             |                     |
| AMOUNT OF CABINS        | BERTHS                             | BATHROOM(S) |                     |
| 3                       | 6                                  | 3           |                     |
| Engine room             |                                    |             |                     |
| ENGINE                  | NUMBER OF ENGINES HORSE POWER (CV) | ENGINE YEAR | PROPELLERS          |
| YANMAR 4JH57            | 2 x 57                             | 2023        | tripales repliables |
| Galley / Laundry / Ente | rtainment                          |             |                     |

ΤV