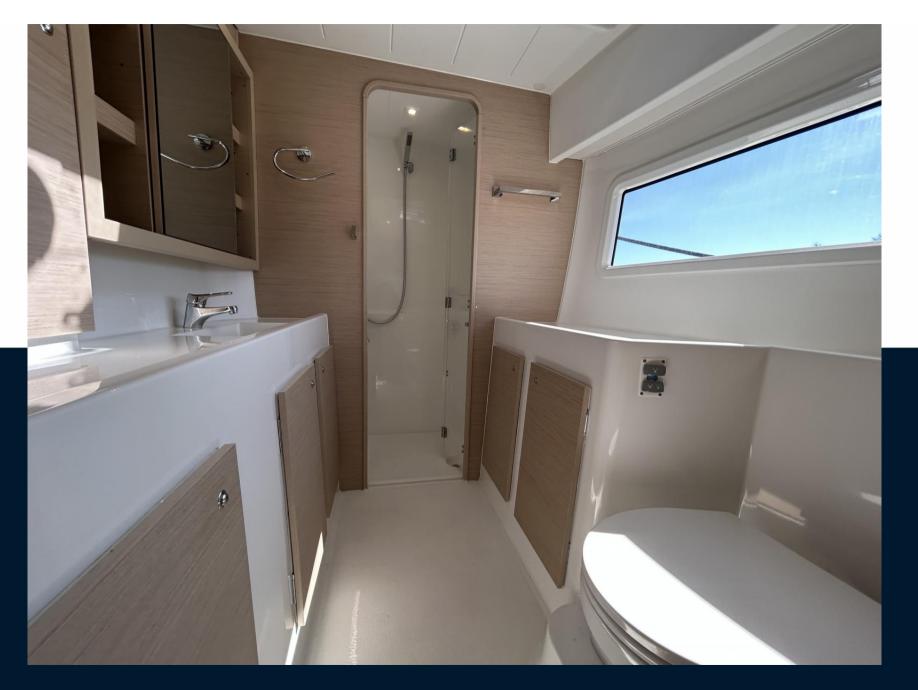

## Specifications

| YEAR   | LENGTH    | WIDTH               | DRAFT       |
|--------|-----------|---------------------|-------------|
| 2023   | 12.80     | 7.70                | 1.24        |
| CABINS | BATHROOMS | ENGINE MANUFACTURER | HORSE POWER |
| 3      | 3         | YANMAR 4JH57        | 2 X 57 CV   |

| General                 |                                    |             |                     |
|-------------------------|------------------------------------|-------------|---------------------|
| ТҮРЕ                    | BRAND                              | MODEL       | CURRENT LOCATION    |
| catamaran               | lagoon                             | 42          | Le lavandou         |
| Building / facilities   |                                    |             |                     |
| AMOUNT OF CABINS        | BERTHS                             | BATHROOM(S) |                     |
| 3                       | 6                                  | 3           |                     |
| Engine room             |                                    |             |                     |
| ENGINE                  | NUMBER OF ENGINES HORSE POWER (CV) | ENGINE YEAR | PROPELLERS          |
| YANMAR 4JH57            | 2 x 57                             | 2023        | tripales repliables |
| Galley / Laundry / Ente | rtainment                          |             |                     |