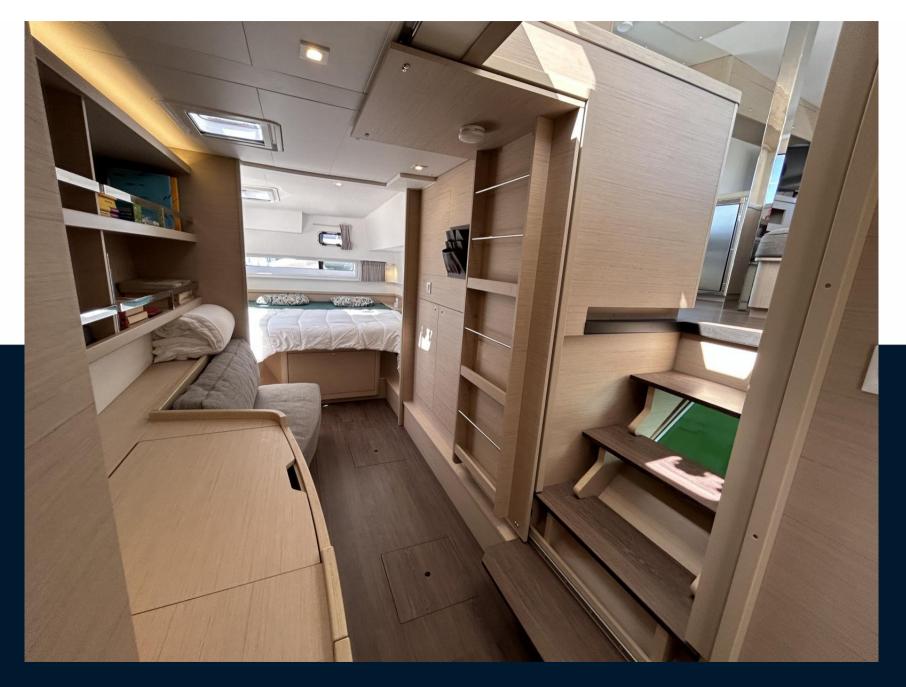

## Specifications

| YEAR   | LENGTH    | WIDTH               | DRAFT       |
|--------|-----------|---------------------|-------------|
| 2023   | 12.80     | 7.70                | 1.24        |
| CABINS | BATHROOMS | ENGINE MANUFACTURER | HORSE POWER |
| 3      | 3         | YANMAR 4JH57        | 2 X 57 CV   |

| General                 |                                    |             |                     |
|-------------------------|------------------------------------|-------------|---------------------|
| ТҮРЕ                    | BRAND                              | MODEL       | CURRENT LOCATION    |
| catamaran               | lagoon                             | 42          | Le lavandou         |
| Building / facilities   |                                    |             |                     |
| AMOUNT OF CABINS        | BERTHS                             | BATHROOM(S) |                     |
| 3                       | 6                                  | 3           |                     |
| Engine room             |                                    |             |                     |
| ENGINE                  | NUMBER OF ENGINES HORSE POWER (CV) | ENGINE YEAR | PROPELLERS          |
| YANMAR 4JH57            | 2 x 57                             | 2023        | tripales repliables |
| Galley / Laundry / Ente | rtainment                          |             |                     |