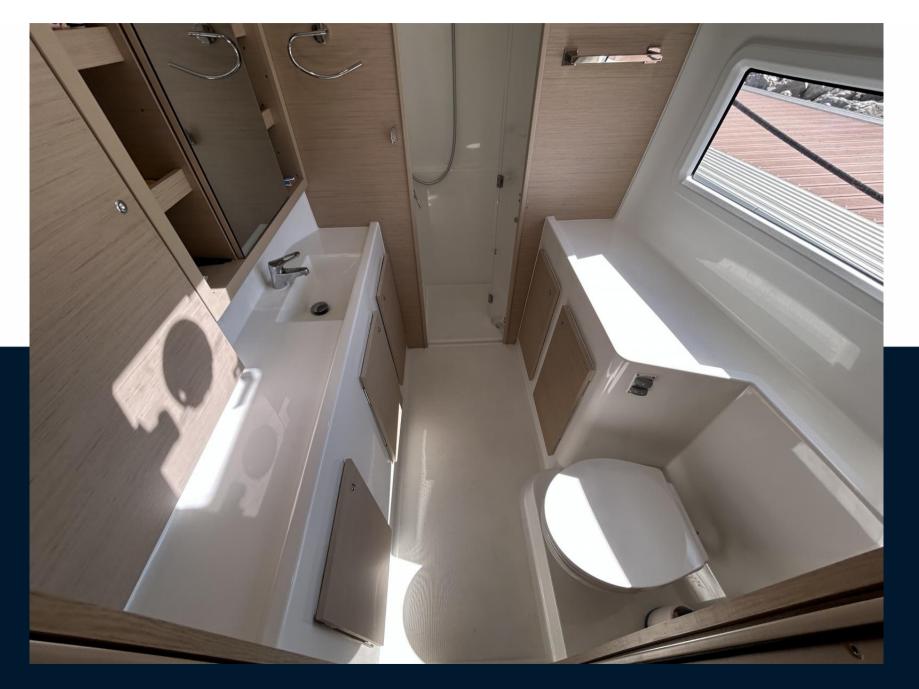

## Specifications

| YEAR   | LENGTH    | WIDTH               | DRAFT       |
|--------|-----------|---------------------|-------------|
| 2023   | 12.80     | 7.70                | 1.24        |
| CABINS | BATHROOMS | ENGINE MANUFACTURER | HORSE POWER |
| 3      | 3         | YANMAR 4JH57        | 2 X 57 CV   |

| General                 |                                    |             |                     |
|-------------------------|------------------------------------|-------------|---------------------|
| ТҮРЕ                    | BRAND                              | MODEL       | CURRENT LOCATION    |
| catamaran               | lagoon                             | 42          | Le lavandou         |
| Building / facilities   |                                    |             |                     |
| AMOUNT OF CABINS        | BERTHS                             | BATHROOM(S) |                     |
| 3                       | 6                                  | 3           |                     |
| Engine room             |                                    |             |                     |
| ENGINE                  | NUMBER OF ENGINES HORSE POWER (CV) | ENGINE YEAR | PROPELLERS          |
| YANMAR 4JH57            | 2 x 57                             | 2023        | tripales repliables |
| Galley / Laundry / Ente | rtainment                          |             |                     |