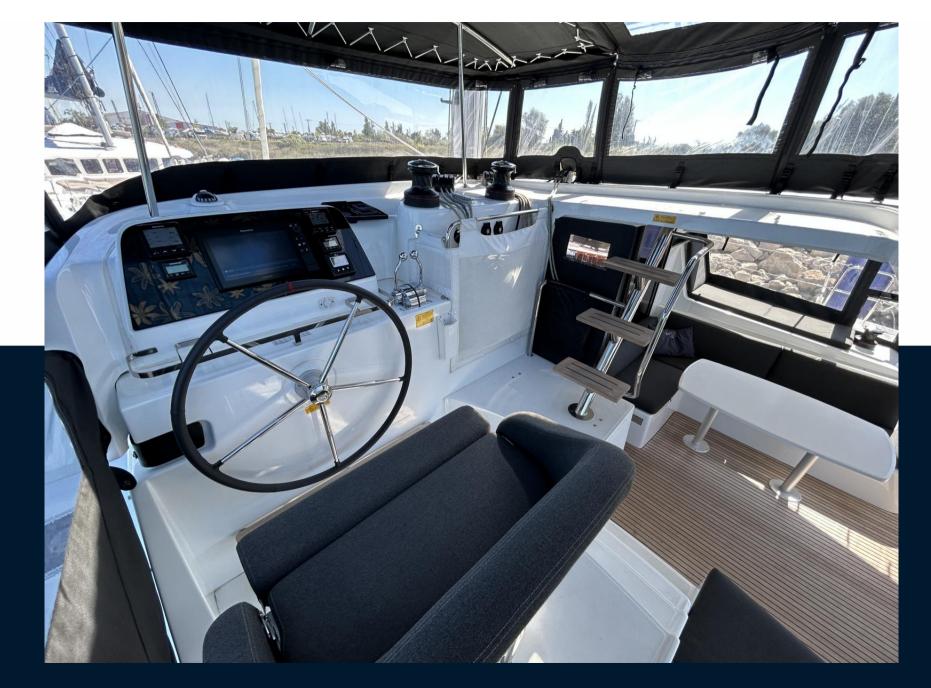

## Specifications

| YEAR   | LENGTH    | WIDTH               | DRAFT       |
|--------|-----------|---------------------|-------------|
| 2023   | 12.80     | 7.70                | 1.24        |
| CABINS | BATHROOMS | ENGINE MANUFACTURER | HORSE POWER |
| 3      | 3         | YANMAR 4JH57        | 2 X 57 CV   |

| General                 |                                    |             |                     |
|-------------------------|------------------------------------|-------------|---------------------|
| ТҮРЕ                    | BRAND                              | MODEL       | CURRENT LOCATION    |
| catamaran               | lagoon                             | 42          | Le lavandou         |
| Building / facilities   |                                    |             |                     |
| AMOUNT OF CABINS        | BERTHS                             | BATHROOM(S) |                     |
| 3                       | 6                                  | 3           |                     |
| Engine room             |                                    |             |                     |
| ENGINE                  | NUMBER OF ENGINES HORSE POWER (CV) | ENGINE YEAR | PROPELLERS          |
| YANMAR 4JH57            | 2 x 57                             | 2023        | tripales repliables |
| Galley / Laundry / Ente | rtainment                          |             |                     |