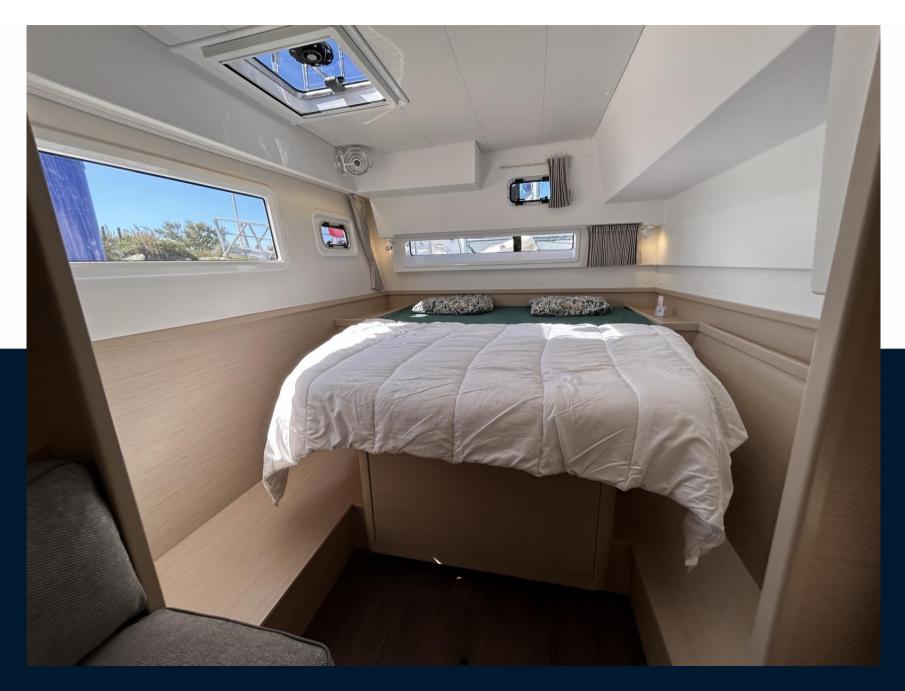

## Specifications

| YEAR   | LENGTH    | WIDTH               | DRAFT       |
|--------|-----------|---------------------|-------------|
| 2023   | 12.80     | 7.70                | 1.24        |
| CABINS | BATHROOMS | ENGINE MANUFACTURER | HORSE POWER |
| 3      | 3         | YANMAR 4JH57        | 2 X 57 CV   |

| General                 |                                    |             |                     |
|-------------------------|------------------------------------|-------------|---------------------|
| ТҮРЕ                    | BRAND                              | MODEL       | CURRENT LOCATION    |
| catamaran               | lagoon                             | 42          | Le lavandou         |
| Building / facilities   |                                    |             |                     |
| AMOUNT OF CABINS        | BERTHS                             | BATHROOM(S) |                     |
| 3                       | 6                                  | 3           |                     |
| Engine room             |                                    |             |                     |
| ENGINE                  | NUMBER OF ENGINES HORSE POWER (CV) | ENGINE YEAR | PROPELLERS          |
| YANMAR 4JH57            | 2 x 57                             | 2023        | tripales repliables |
| Galley / Laundry / Ente | rtainment                          |             |                     |