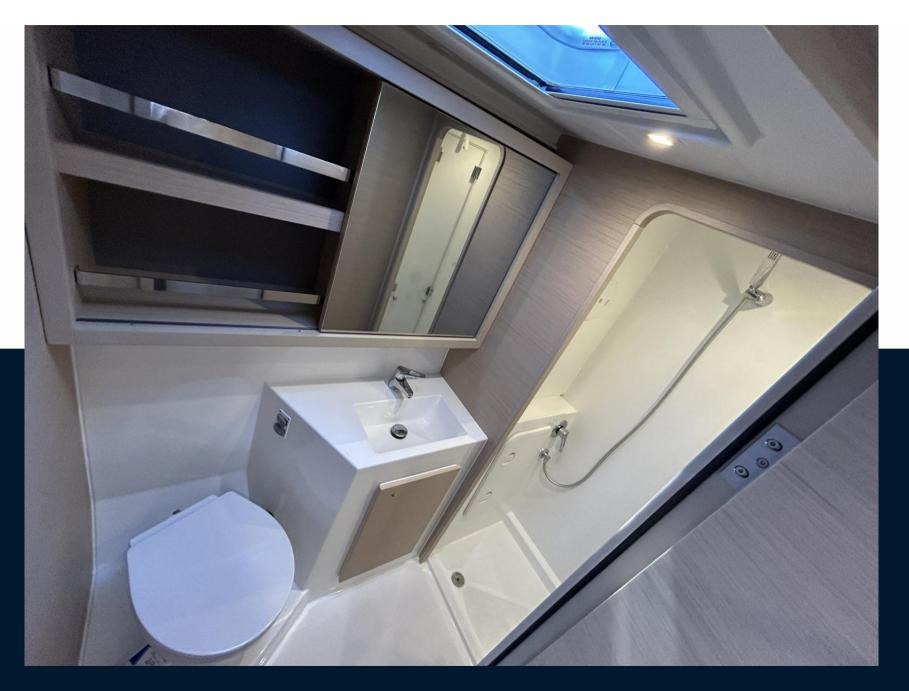

## Specifications

| YEAR   | LENGTH    | WIDTH               | DRAFT       |
|--------|-----------|---------------------|-------------|
| 2023   | 12.80     | 7.70                | 1.24        |
| CABINS | BATHROOMS | ENGINE MANUFACTURER | HORSE POWER |
| 3      | 3         | YANMAR 4JH57        | 2 X 57 CV   |

| General                 |                                    |             |                     |
|-------------------------|------------------------------------|-------------|---------------------|
| ТҮРЕ                    | BRAND                              | MODEL       | CURRENT LOCATION    |
| catamaran               | lagoon                             | 42          | Le lavandou         |
| Building / facilities   |                                    |             |                     |
| AMOUNT OF CABINS        | BERTHS                             | BATHROOM(S) |                     |
| 3                       | 6                                  | 3           |                     |
| Engine room             |                                    |             |                     |
| ENGINE                  | NUMBER OF ENGINES HORSE POWER (CV) | ENGINE YEAR | PROPELLERS          |
| YANMAR 4JH57            | 2 x 57                             | 2023        | tripales repliables |
| Galley / Laundry / Ente | rtainment                          |             |                     |