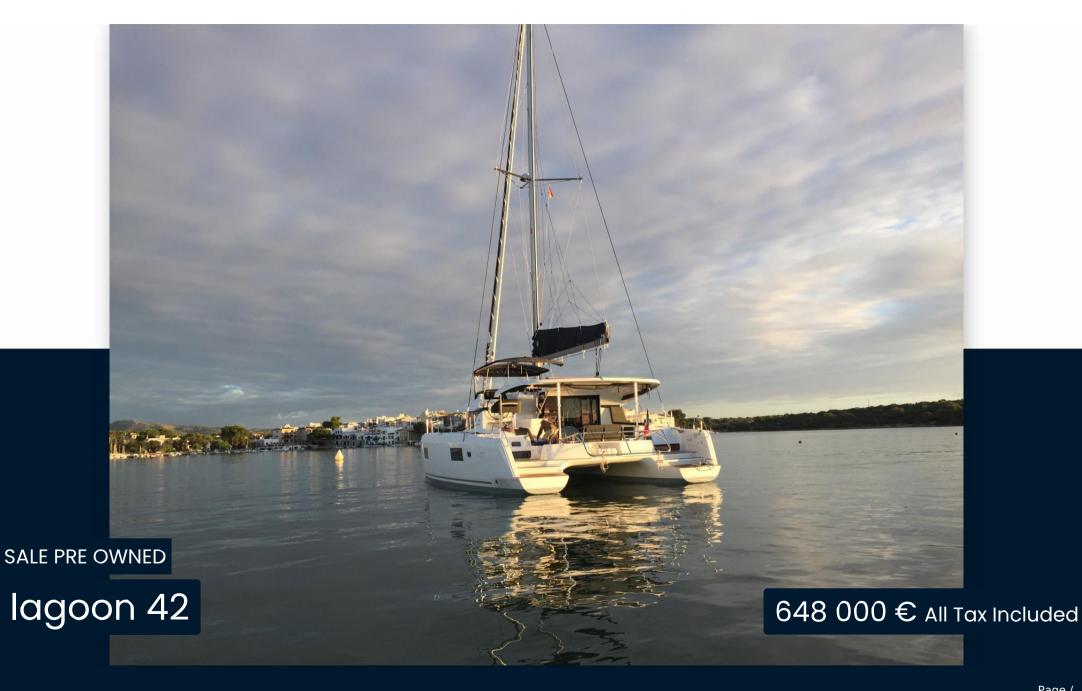

## Specifications

| YEAR   | LENGTH    | WIDTH               | DRAFT       |
|--------|-----------|---------------------|-------------|
| 2023   | 12.80     | 7.70                | 1.24        |
| CABINS | BATHROOMS | ENGINE MANUFACTURER | HORSE POWER |
| 3      | 3         | YANMAR 4JH57        | 2 X 57 CV   |

| General                 |                                    |             |                     |
|-------------------------|------------------------------------|-------------|---------------------|
| ТҮРЕ                    | BRAND                              | MODEL       | CURRENT LOCATION    |
| catamaran               | lagoon                             | 42          | Le lavandou         |
| Building / facilities   |                                    |             |                     |
| AMOUNT OF CABINS        | BERTHS                             | BATHROOM(S) |                     |
| 3                       | 6                                  | 3           |                     |
| Engine room             |                                    |             |                     |
| ENGINE                  | NUMBER OF ENGINES HORSE POWER (CV) | ENGINE YEAR | PROPELLERS          |
| YANMAR 4JH57            | 2 x 57                             | 2023        | tripales repliables |
| Galley / Laundry / Ente | rtainment                          |             |                     |