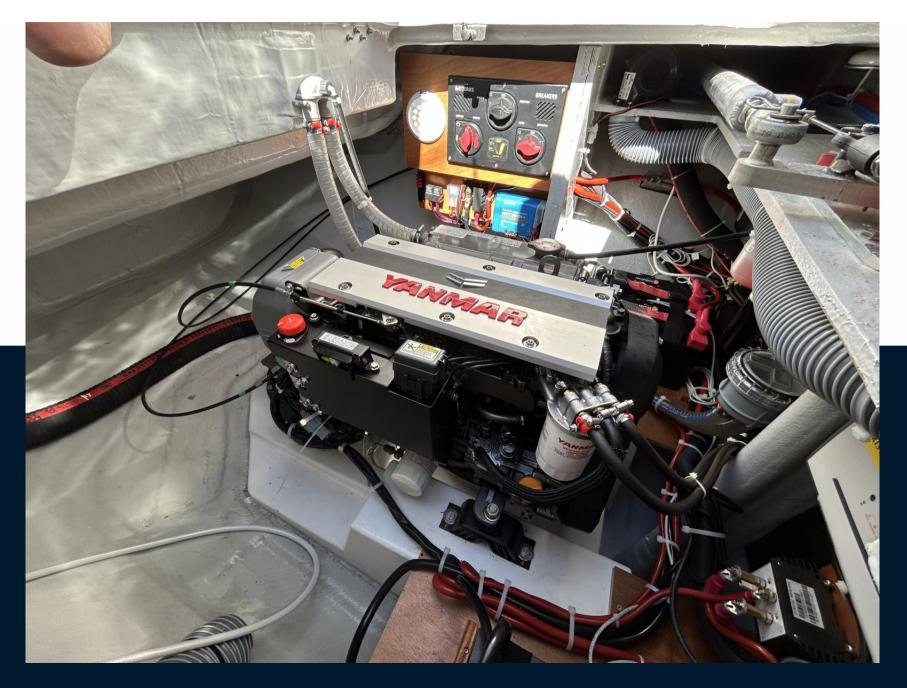

## Specifications

| YEAR   | LENGTH    | WIDTH               | DRAFT       |
|--------|-----------|---------------------|-------------|
| 2023   | 12.80     | 7.70                | 1.24        |
| CABINS | BATHROOMS | ENGINE MANUFACTURER | HORSE POWER |
| 3      | 3         | YANMAR 4JH57        | 2 X 57 CV   |

| General                 |                                    |             |                     |
|-------------------------|------------------------------------|-------------|---------------------|
| ТҮРЕ                    | BRAND                              | MODEL       | CURRENT LOCATION    |
| catamaran               | lagoon                             | 42          | Le lavandou         |
| Building / facilities   |                                    |             |                     |
| AMOUNT OF CABINS        | BERTHS                             | BATHROOM(S) |                     |
| 3                       | 6                                  | 3           |                     |
| Engine room             |                                    |             |                     |
| ENGINE                  | NUMBER OF ENGINES HORSE POWER (CV) | ENGINE YEAR | PROPELLERS          |
| YANMAR 4JH57            | 2 x 57                             | 2023        | tripales repliables |
| Galley / Laundry / Ente | rtainment                          |             |                     |