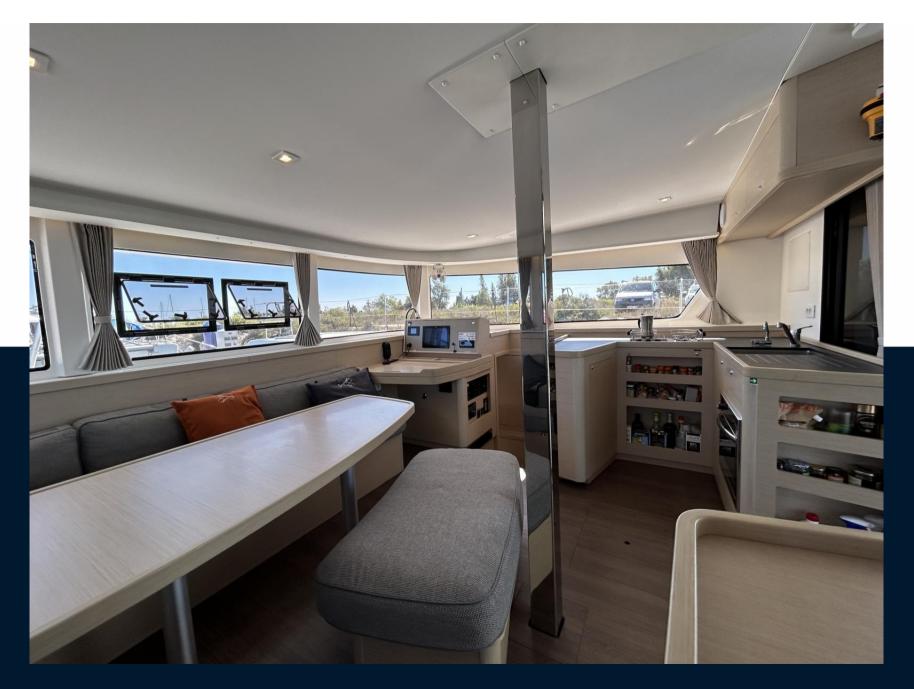

| General                 |                                    |             |                     |
|-------------------------|------------------------------------|-------------|---------------------|
| ТҮРЕ                    | BRAND                              | MODEL       | CURRENT LOCATION    |
| catamaran               | lagoon                             | 42          | Le lavandou         |
| Building / facilities   |                                    |             |                     |
| AMOUNT OF CABINS        | BERTHS                             | BATHROOM(S) |                     |
| 3                       | 6                                  | 3           |                     |
| Engine room             |                                    |             |                     |
| ENGINE                  | NUMBER OF ENGINES HORSE POWER (CV) | ENGINE YEAR | PROPELLERS          |
| YANMAR 4JH57            | 2 x 57                             | 2023        | tripales repliables |
| Galley / Laundry / Ente | rtainment                          |             |                     |