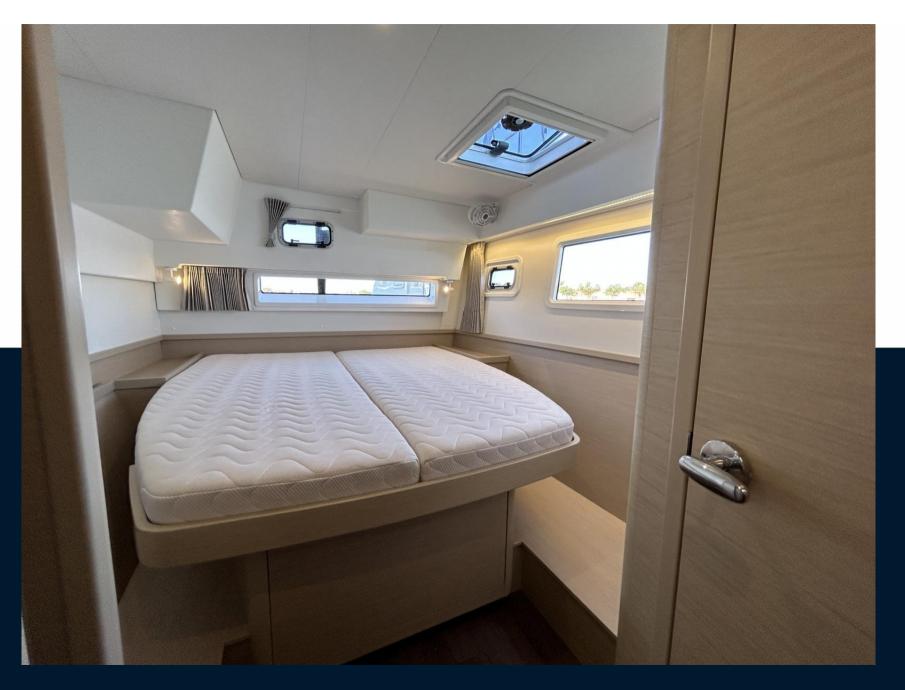

## Specifications

| YEAR   | LENGTH    | WIDTH               | DRAFT       |
|--------|-----------|---------------------|-------------|
| 2023   | 12.80     | 7.70                | 1.24        |
| CABINS | BATHROOMS | ENGINE MANUFACTURER | HORSE POWER |
| 3      | 3         | YANMAR 4JH57        | 2 X 57 CV   |

| General                 |                                    |             |                     |
|-------------------------|------------------------------------|-------------|---------------------|
| ТҮРЕ                    | BRAND                              | MODEL       | CURRENT LOCATION    |
| catamaran               | lagoon                             | 42          | Le lavandou         |
| Building / facilities   |                                    |             |                     |
| AMOUNT OF CABINS        | BERTHS                             | BATHROOM(S) |                     |
| 3                       | 6                                  | 3           |                     |
| Engine room             |                                    |             |                     |
| ENGINE                  | NUMBER OF ENGINES HORSE POWER (CV) | ENGINE YEAR | PROPELLERS          |
| YANMAR 4JH57            | 2 x 57                             | 2023        | tripales repliables |
| Galley / Laundry / Ente | rtainment                          |             |                     |