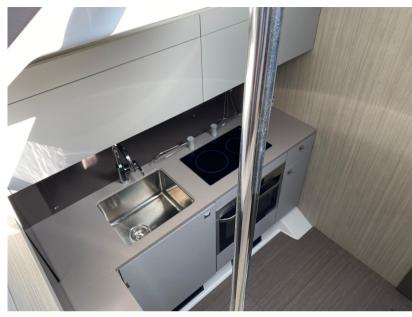

Domestic Facilities onboard:

Warm Water System, Waste Water Plant, 2 Electric Toilet.

Security equipment:

Safety equipment within 12 miles.

**Entertainment:** 

Radio AM/FM.

Kitchen and appliances:

Galley, Burner, 2 Refrigerator.

#### Electricity / air conditioning

AIR CONDITIONING

**Navigation equipment** 

GPS TRACER AUTO PILOT VHF

NAVIGATION COMPASS SONAR ANCHOR

Galley/Laundry/Entertainment

OVEN FRIDGE TV

**Deck equipment** 