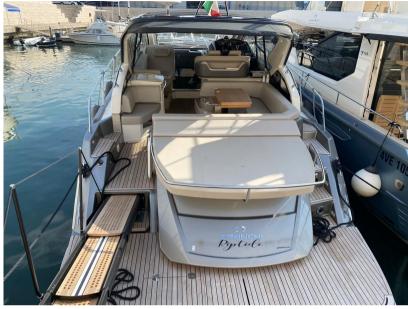

## Description

Possible leasing takeover

Staging and technical:

Anchor (+ catena), Auto Dynamic Trim Interceptor, Tender Garage, Hard top (elettrico), Gangway, Platform (teak), 2 Manual Bilge Pump, Electric Windlass, swimming ladder, cockpit table, Tender, Stern Winches.

#### General

TYPE BRAND MODEL GUESTS CRUISING

M44 ht

CURRENT LOCATION

Messina, sicilia

Motorboat