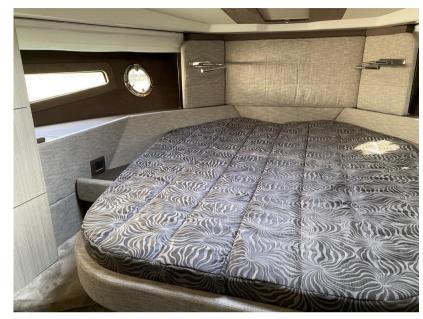

** 

12

**BATHROOMS** 

L

**ENGINE HOURS** 

230

90142 Palermo

12



#### General

TYPE BRAND MODEL GUESTS CRUISING

M44 ht

CURRENT LOCATION

Messina, sicilia

Motorboat

### **Dimensions / Performance**

WEIGHT (T) FUEL CAPACITY (L)

9999.99 1000

#### **Building / facilities**

AMOUNT OF CABINS BERTHS BATHROOM(S)

cranchi

5

### **Engine room**

ENGINE NUMBER OF ENGINES HORSE POWER (CV) ENGINE HOURS FUEL

Volvo Penta 2xD6 EVC/DP 2 x 400 230 Diesel

**BOW THRUSTER** 

#### Electricity / air conditioning

AIR CONDITIONING



**Navigation equipment** 

GPS TRACER AUTO PILOT VHF

NAVIGATION COMPASS SONAR ANCHOR

Galley/Laundry/Entertainment

OVEN FRIDGE TV

**Deck equipment** 

**DECK SHOWER** 

### Safety equipment / miscellaneous

**BILGE PUMP**