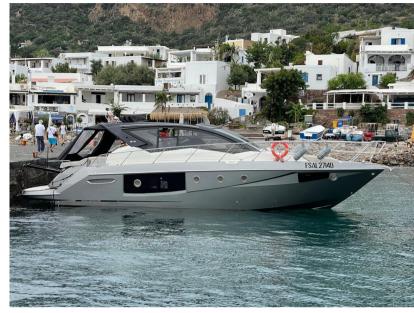

#### General

TYPE BRAND MODEL GUESTS CRUISING

M44 ht

CURRENT LOCATION

Messina, sicilia

Motorboat