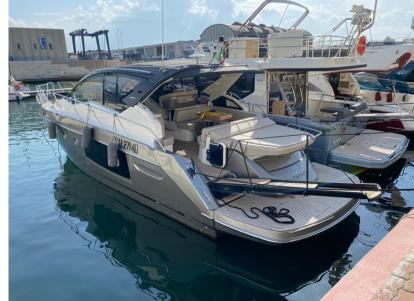

#### General

TYPE BRAND MODEL GUESTS CRUISING

M44 ht

CURRENT LOCATION

Messina, sicilia

Motorboat

## Description

Possible leasing takeover

Staging and technical:

Anchor (+ catena), Auto Dynamic Trim Interceptor, Tender Garage, Hard top (elettrico), Gangway, Platform (teak), 2 Manual Bilge Pump, Electric Windlass, swimming ladder, cockpit table, Tender, Stern Winches.