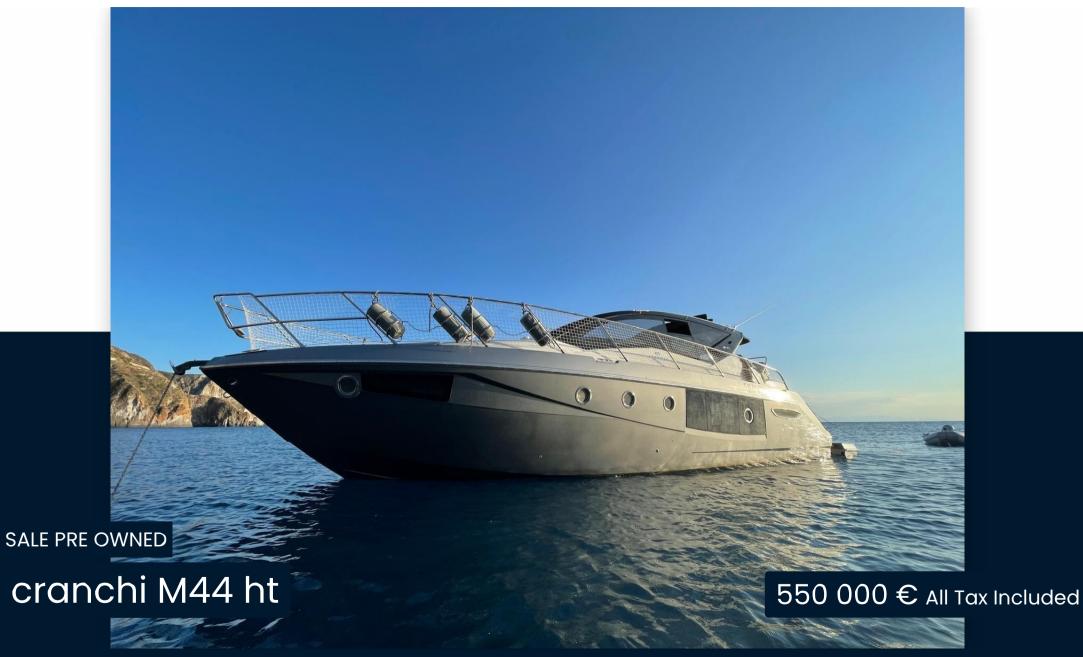

#### General

TYPE BRAND MODEL GUESTS CRUISING

M44 ht

CURRENT LOCATION

Messina, sicilia

Motorboat

# **Specifications**

YEAR

2020

**WIDTH** 

4.06

**FUEL TANK CAPACITY** 

1000

**CABINS** 

3

**ENGINE MANUFACTURER** 

Volvo Penta 2xD6 EVC/DP

**HORSE POWER** 

2 X 400 CV

LENGTH

12.01

DRAFT