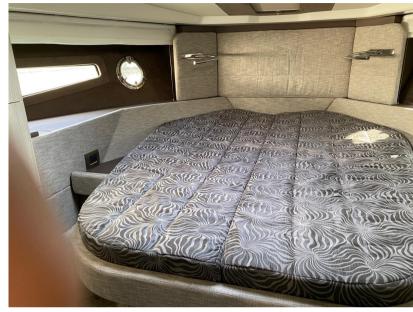

SING** 

12

**BATHROOMS** 

L

**ENGINE HOURS** 

230

90142 Palermo

12



#### General

TYPE BRAND MODEL GUESTS CRUISING

M44 ht

CURRENT LOCATION

Messina, sicilia

Motorboat

### **Dimensions / Performance**

WEIGHT (T) FUEL CAPACITY (L)

9999.99 1000

#### **Building / facilities**

AMOUNT OF CABINS BERTHS BATHROOM(S)

cranchi

5

### **Engine room**

ENGINE NUMBER OF ENGINES HORSE POWER (CV) ENGINE HOURS FUEL

Volvo Penta 2xD6 EVC/DP 2 x 400 230 Diesel

**BOW THRUSTER** 

#### Electricity / air conditioning

AIR CONDITIONING



**Navigation equipment** 

GPS TRACER AUTO PILOT VHF

NAVIGATION COMPASS SONAR ANCHOR

Galley/Laundry/Entertainment

OVEN FRIDGE TV

**Deck equipment** 

**DECK SHOWER** 

### Safety equipment / miscellaneous

**BILGE PUMP**