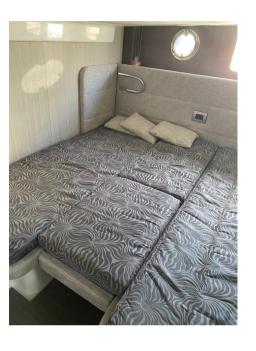

L

**ENGINE HOURS** 

230

90142 Palermo

12



#### General

TYPE BRAND MODEL GUESTS CRUISING

M44 ht

CURRENT LOCATION

Messina, sicilia

Motorboat

### **Dimensions / Performance**

WEIGHT (T) FUEL CAPACITY (L)

9999.99 1000

#### **Building / facilities**

AMOUNT OF CABINS BERTHS BATHROOM(S)

cranchi

5

### **Engine room**

ENGINE NUMBER OF ENGINES HORSE POWER (CV) ENGINE HOURS FUEL

Volvo Penta 2xD6 EVC/DP 2 x 400 230 Diesel

**BOW THRUSTER** 

#### Electricity / air conditioning

AIR CONDITIONING



**Navigation equipment** 

GPS TRACER AUTO PILOT VHF

NAVIGATION COMPASS SONAR ANCHOR

Galley/Laundry/Entertainment

OVEN FRIDGE TV

**Deck equipment** 

**DECK SHOWER** 

### Safety equipment / miscellaneous

**BILGE PUMP**