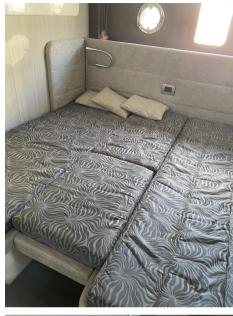

** 

L

**ENGINE HOURS** 

230

90142 Palermo

12



#### General

TYPE BRAND MODEL GUESTS CRUISING

M44 ht

CURRENT LOCATION

Messina, sicilia

Motorboat

### **Dimensions / Performance**

WEIGHT (T) FUEL CAPACITY (L)

9999.99 1000

#### **Building / facilities**

AMOUNT OF CABINS BERTHS BATHROOM(S)

cranchi

5

### **Engine room**

ENGINE NUMBER OF ENGINES HORSE POWER (CV) ENGINE HOURS FUEL

Volvo Penta 2xD6 EVC/DP 2 x 400 230 Diesel

**BOW THRUSTER** 

#### Electricity / air conditioning

AIR CONDITIONING



**Navigation equipment** 

GPS TRACER AUTO PILOT VHF

NAVIGATION COMPASS SONAR ANCHOR

Galley/Laundry/Entertainment

OVEN FRIDGE TV

**Deck equipment** 

**DECK SHOWER** 

### Safety equipment / miscellaneous

**BILGE PUMP**