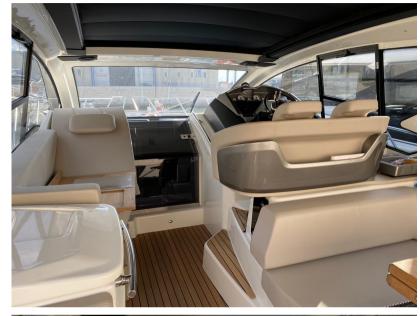

6

**GUESTS CRUISING** 

12

**BATHROOMS** 

L

**ENGINE HOURS** 

230

90142 Palermo

12



#### General

TYPE BRAND MODEL GUESTS CRUISING

M44 ht

CURRENT LOCATION

Messina, sicilia

Motorboat

### **Dimensions / Performance**

WEIGHT (T) FUEL CAPACITY (L)

9999.99 1000

#### **Building / facilities**

AMOUNT OF CABINS BERTHS BATHROOM(S)

cranchi

5

### **Engine room**

ENGINE NUMBER OF ENGINES HORSE POWER (CV) ENGINE HOURS FUEL

Volvo Penta 2xD6 EVC/DP 2 x 400 230 Diesel

**BOW THRUSTER** 

#### Electricity / air conditioning

AIR CONDITIONING



**Navigation equipment** 

GPS TRACER AUTO PILOT VHF

NAVIGATION COMPASS SONAR ANCHOR

Galley/Laundry/Entertainment

OVEN FRIDGE TV

**Deck equipment** 

**DECK SHOWER** 

### Safety equipment / miscellaneous

**BILGE PUMP**