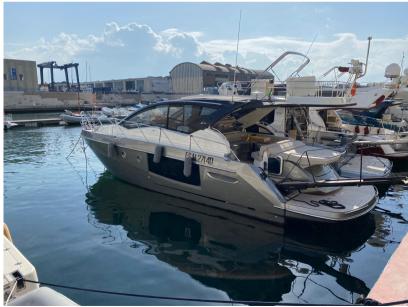

#### General

TYPE BRAND MODEL GUESTS CRUISING

M44 ht

CURRENT LOCATION

Messina, sicilia

Motorboat