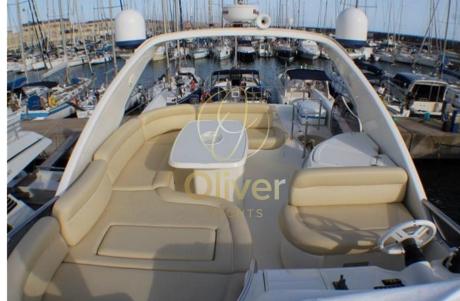

## External Layout

- Flybridge: One of the highlights of the Azimut 62 Evolution, large and spacious, designed for relaxation and fun. Equipped with a large solarium, dining area with table and chairs, and a wet bar. It also features a helm station with all the necessary controls for navigation.
- Bow: Solarium area with large and comfortable cushions, ideal for sunbathing while sailing or during stops.
- Aft: Large outdoor cockpit with seating and table, direct access to the bathing platform with telescopic ladder, useful for lovers of the sea and activities such as snorkeling and diving.
- Bathing platform: Makes it easy to access the water and stowage water equipment and toys.