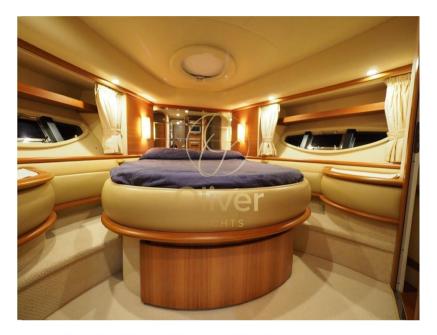

The Azimut 62 Evolution is ideal for long cruises with ample enace for guests and

3

**ENGINE MANUFACTURER** 

Caterpillar C18

HORSE POWER

2 X 1015 CV

LENGTH

19.86

DRAFT