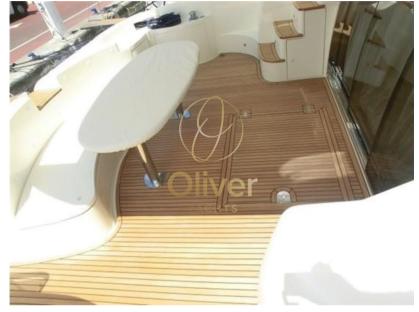

## External Layout

- Flybridge: One of the highlights of the Azimut 62 Evolution, large and spacious, designed for relaxation and fun. Equipped with a large solarium, dining area with table and chairs, and a wet bar. It also features a helm station with all the necessary controls for navigation.
- Bow: Solarium area with large and comfortable cushions, ideal for sunbathing while sailing or during stops.
- Aft: Large outdoor cockpit with seating and table, direct access to the bathing platform with telescopic ladder, useful for lovers of the sea and activities such as snorkeling and diving.
- Bathing platform: Makes it easy to access the water and stowage water equipment and toys.