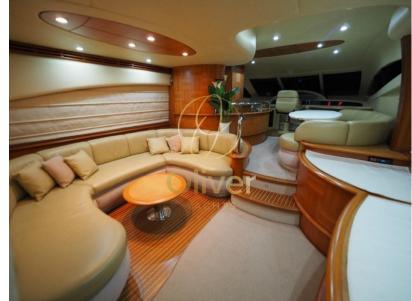

## Description

The 2009 Azimut 62 Evolution is a luxury motor yacht, belonging to the Azimut Yachts Flybridge range, known for its sophisticated design, build quality and high performance at sea. This model was an evolution of the famous Azimut 62, with improvements in terms of comfort, style and technological innovations.

The model has been designed to offer safe navigation even in rough sea conditions, with a hull designed to ensure stability and performance. The quality of the materials used and the attention to detail make this yacht a popular choice among owners looking for elegance and comfort.