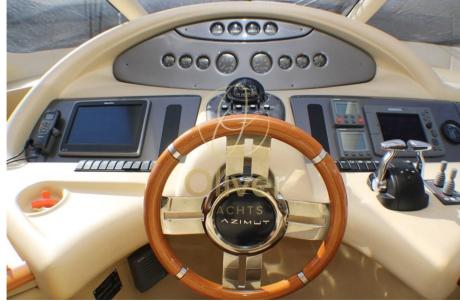

## External Layout

- Flybridge: One of the highlights of the Azimut 62 Evolution, large and spacious, designed for relaxation and fun. Equipped with a large solarium, dining area with table and chairs, and a wet bar. It also features a helm station with all the necessary controls for navigation.
- Bow: Solarium area with large and comfortable cushions, ideal for sunbathing while sailing or during stops.
- Aft: Large outdoor cockpit with seating and table, direct access to the bathing platform with telescopic ladder, useful for lovers of the sea and activities such as snorkeling and diving.
- Bathing platform: Makes it easy to access the water and stowage water equipment and toys.