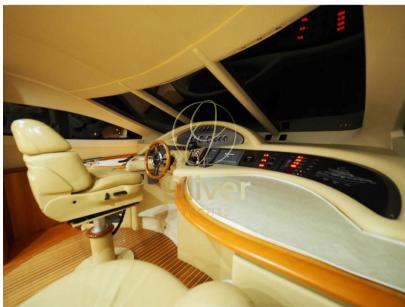

## External Layout

- Flybridge: One of the highlights of the Azimut 62 Evolution, large and spacious, designed for relaxation and fun. Equipped with a large solarium, dining area with table and chairs, and a wet bar. It also features a helm station with all the necessary controls for navigation.
- Bow: Solarium area with large and comfortable cushions, ideal for sunbathing while sailing or during stops.
- Aft: Large outdoor cockpit with seating and table, direct access to the bathing platform with telescopic ladder, useful for lovers of the sea and activities such as snorkeling and diving.
- Bathing platform: Makes it easy to access the water and stowage water equipment and toys.