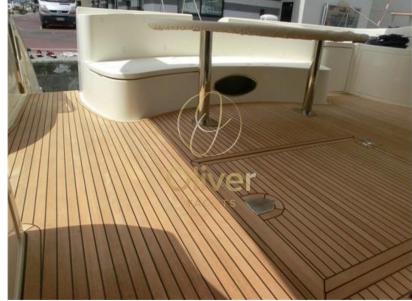

## External Layout

- Flybridge: One of the highlights of the Azimut 62 Evolution, large and spacious, designed for relaxation and fun. Equipped with a large solarium, dining area with table and chairs, and a wet bar. It also features a helm station with all the necessary controls for navigation.
- Bow: Solarium area with large and comfortable cushions, ideal for sunbathing while sailing or during stops.
- Aft: Large outdoor cockpit with seating and table, direct access to the bathing platform with telescopic ladder, useful for lovers of the sea and activities such as snorkeling and diving.
- Bathing platform: Makes it easy to access the water and stowage water equipment and toys.