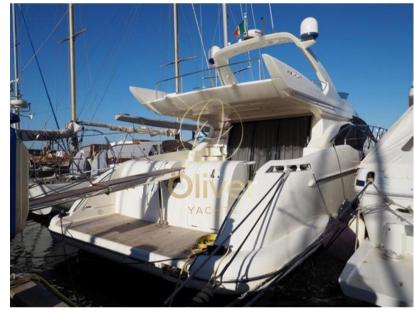

## External Layout

- Flybridge: One of the highlights of the Azimut 62 Evolution, large and spacious, designed for relaxation and fun. Equipped with a large solarium, dining area with table and chairs, and a wet bar. It also features a helm station with all the necessary controls for navigation.
- Bow: Solarium area with large and comfortable cushions, ideal for sunbathing while sailing or during stops.
- Aft: Large outdoor cockpit with seating and table, direct access to the bathing platform with telescopic ladder, useful for lovers of the sea and activities such as snorkeling and diving.
- Bathing platform: Makes it easy to access the water and stowage water equipment and toys.