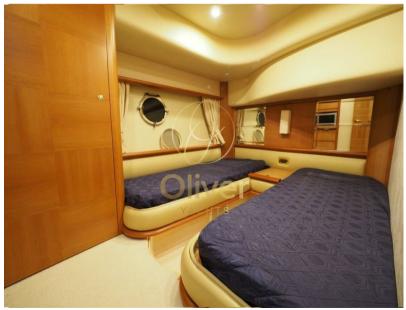

The Azimut 62 Evolution is ideal for long cruises with ample enace for guests and

3

**ENGINE MANUFACTURER** 

Caterpillar C18

HORSE POWER

2 X 1015 CV

LENGTH

19.86

DRAFT