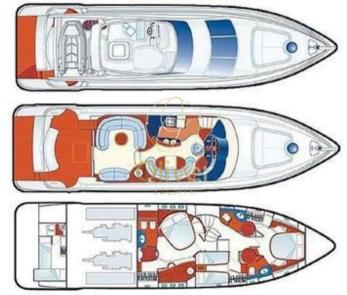

## External Layout

- Flybridge: One of the highlights of the Azimut 62 Evolution, large and spacious, designed for relaxation and fun. Equipped with a large solarium, dining area with table and chairs, and a wet bar. It also features a helm station with all the necessary controls for navigation.
- Bow: Solarium area with large and comfortable cushions, ideal for sunbathing while sailing or during stops.
- Aft: Large outdoor cockpit with seating and table, direct access to the bathing platform with telescopic ladder, useful for lovers of the sea and activities such as snorkeling and diving.
- Bathing platform: Makes it easy to access the water and stowage water equipment and toys.