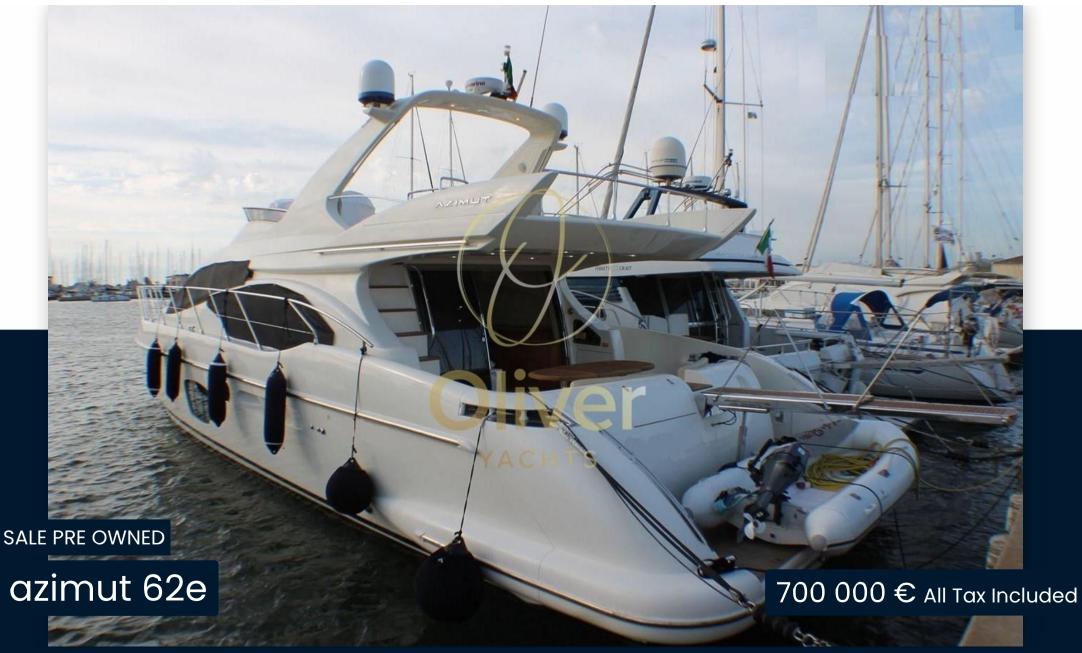

## Description

The 2009 Azimut 62 Evolution is a luxury motor yacht, belonging to the Azimut Yachts Flybridge range, known for its sophisticated design, build quality and high performance at sea. This model was an evolution of the famous Azimut 62, with improvements in terms of comfort, style and technological innovations.

## External Layout

- Flybridge: One of the highlights of the Azimut 62 Evolution, large and spacious, designed for relaxation and fun. Equipped with a large solarium, dining area with table and chairs, and a wet bar. It also features a helm station with all the necessary controls for navigation.
- Bow: Solarium area with large and comfortable cushions, ideal for sunbathing while sailing or during stops.
- Aft: Large outdoor cockpit with seating and table, direct access to the bathing platform with telescopic ladder, useful for lovers of the sea and activities such as snorkeling and diving.
- Bathing platform: Makes it easy to access the water and stowage water equipment and toys.

The model has been designed to offer safe navigation even in rough sea conditions, with a hull designed to ensure stability and performance. The quality of the materials used and the attention to detail make this yacht a popular choice among owners looking for elegance and comfort.