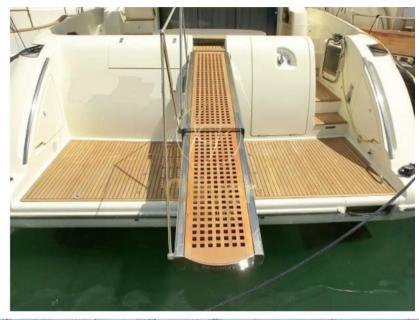

## External Layout

- Flybridge: One of the highlights of the Azimut 62 Evolution, large and spacious, designed for relaxation and fun. Equipped with a large solarium, dining area with table and chairs, and a wet bar. It also features a helm station with all the necessary controls for navigation.
- Bow: Solarium area with large and comfortable cushions, ideal for sunbathing while sailing or during stops.
- Aft: Large outdoor cockpit with seating and table, direct access to the bathing platform with telescopic ladder, useful for lovers of the sea and activities such as snorkeling and diving.
- Bathing platform: Makes it easy to access the water and stowage water equipment and toys.