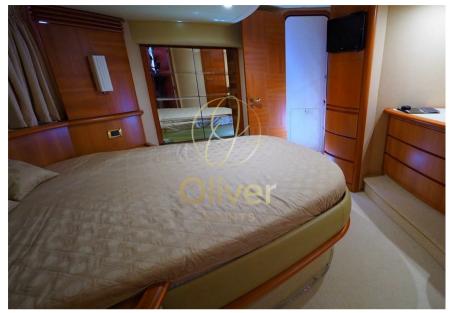

The Azimut 62 Evolution is ideal for long cruises with ample enace for guests and

3

**ENGINE MANUFACTURER** 

Caterpillar C18

HORSE POWER

2 X 1015 CV

LENGTH

19.86

DRAFT