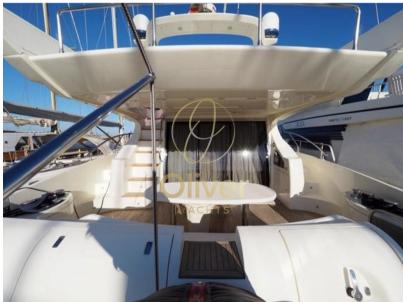

## External Layout

- Flybridge: One of the highlights of the Azimut 62 Evolution, large and spacious, designed for relaxation and fun. Equipped with a large solarium, dining area with table and chairs, and a wet bar. It also features a helm station with all the necessary controls for navigation.
- Bow: Solarium area with large and comfortable cushions, ideal for sunbathing while sailing or during stops.
- Aft: Large outdoor cockpit with seating and table, direct access to the bathing platform with telescopic ladder, useful for lovers of the sea and activities such as snorkeling and diving.
- Bathing platform: Makes it easy to access the water and stowage water equipment and toys.