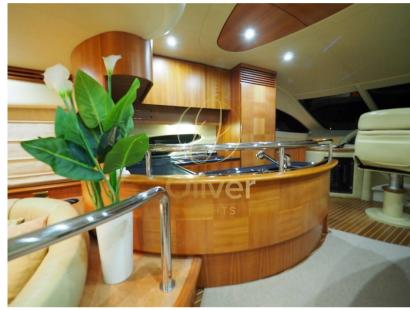

## Description

The 2009 Azimut 62 Evolution is a luxury motor yacht, belonging to the Azimut Yachts Flybridge range, known for its sophisticated design, build quality and high performance at sea. This model was an evolution of the famous Azimut 62, with improvements in terms of comfort, style and technological innovations.

The model has been designed to offer safe navigation even in rough sea conditions, with a hull designed to ensure stability and performance. The quality of the materials used and the attention to detail make this yacht a popular choice among owners looking for elegance and comfort.