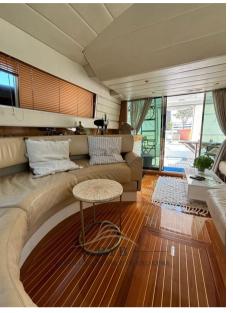

Warm Water System, 12V Outlets, 220V Outlets, Electric Toilet.

**Entertainment:** 

TV Ready (NUOVO).

Kitchen and appliances:

Galley.

Upholstery:

Cockpit Cover, Cushions, Bow Cushions, Fly Bridge Cuscions, Flybridge Cover, Sunshade.

Accessories notes: