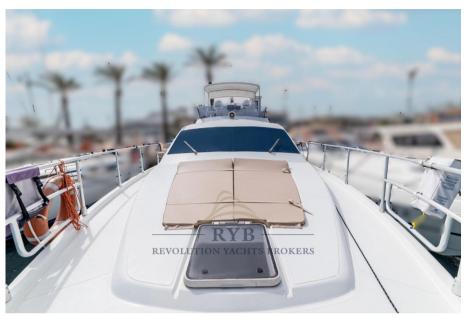

Warm Water System, 12V Outlets, 220V Outlets, Electric Toilet.

**Entertainment:** 

TV Ready (NUOVO).

Kitchen and appliances:

Galley.

Upholstery:

Cockpit Cover, Cushions, Bow Cushions, Fly Bridge Cuscions, Flybridge Cover, Sunshade.