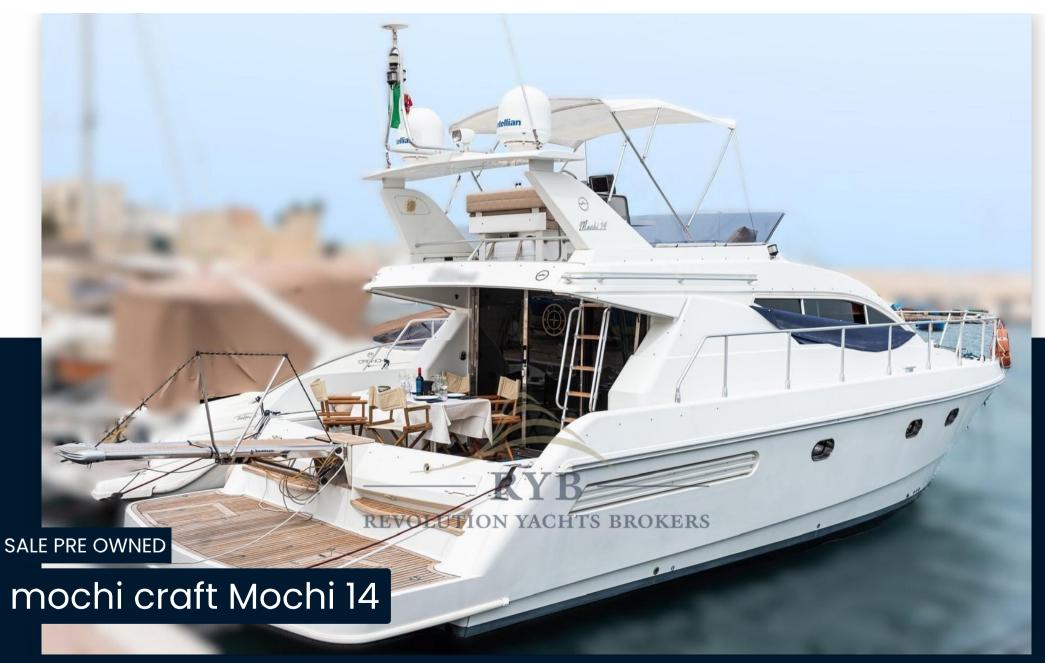

## Description

FULLY EQUIPPED. BOAT IN EXCELLENT CONDITION. CONSTANT MAINTENANCE.

Extended stern platform. Version 3 cabins and 2 bathrooms.

Navigation equipment:

Plotter with GPS antenna.

Staging and technical:

Water pressure pump, Deck Shower, Twin Steering, Hydraulic Flaps, Gangway (IDRAULICA), Platform (Allungata), Entry door, Teak Cockpit, Electric Windlass, swimming ladder, Horn, Stern Winches.

Domestic Facilities onboard:

Warm Water System, 12V Outlets, 220V Outlets, Electric Toilet.

**Entertainment:** 

TV Ready (NUOVO).

Kitchen and appliances:

Galley.

Upholstery:

Cockpit Cover, Cushions, Bow Cushions, Fly Bridge Cuscions, Flybridge Cover, Sunshade.

| Ge | n | _        | ra |  |
|----|---|----------|----|--|
| 96 |   | <b>E</b> |    |  |

TYPE BRAND MODEL CURRENT LOCATION

Motorboat mochi craft Mochi 14 Mare adriatico