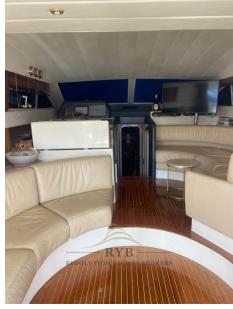

Warm Water System, 12V Outlets, 220V Outlets, Electric Toilet.

**Entertainment:** 

TV Ready (NUOVO).

Kitchen and appliances:

Galley.

Upholstery:

Cockpit Cover, Cushions, Bow Cushions, Fly Bridge Cuscions, Flybridge Cover, Sunshade.

Accessories notes: