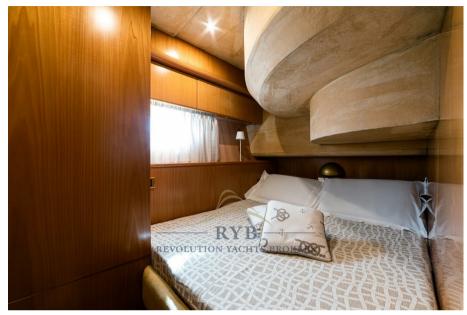

## Description

FULLY EQUIPPED. BOAT IN EXCELLENT CONDITION. CONSTANT MAINTENANCE.

Extended stern platform. Version 3 cabins and 2 bathrooms.

Navigation equipment:

Plotter with GPS antenna.

Staging and technical:

LENGTH

14.00

**CABINS** 

3

ENGINE MANUFACTURER

Caterpillar

**HORSE POWER** 

2 X 435 CV

#### **Building/facilities**

AMOUNT OF CABINS BERTHS BATHROOM(S)
3 6 1