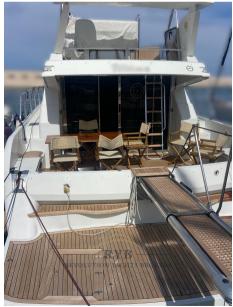

Water pressure pump, Deck Shower, Twin Steering, Hydraulic Flaps, Gangway (IDRAULICA), Platform (Allungata), Entry door, Teak Cockpit, Electric Windlass, swimming ladder, Horn, Stern Winches.

Domestic Facilities onboard:

Warm Water System, 12V Outlets, 220V Outlets, Electric Toilet.

**Entertainment:** 

TV Ready (NUOVO).

Kitchen and appliances:

Galley.

Upholstery:

Cockpit Cover, Cushions, Bow Cushions, Fly Bridge Cuscions, Flybridge Cover, Sunshade.