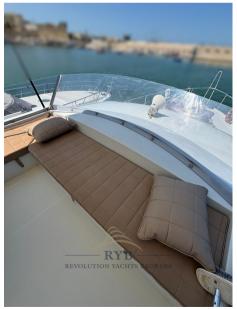

Water pressure pump, Deck Shower, Twin Steering, Hydraulic Flaps, Gangway (IDRAULICA), Platform (Allungata), Entry door, Teak Cockpit, Electric Windlass, swimming ladder, Horn, Stern Winches.

Domestic Facilities onboard:

Warm Water System, 12V Outlets, 220V Outlets, Electric Toilet.

**Entertainment:** 

TV Ready (NUOVO).

Kitchen and appliances:

Galley.

Upholstery:

Cockpit Cover, Cushions, Bow Cushions, Fly Bridge Cuscions, Flybridge Cover, Sunshade.