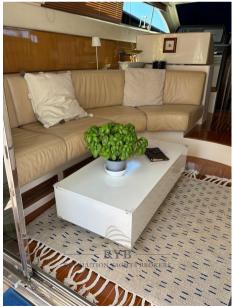

## Description

FULLY EQUIPPED. BOAT IN EXCELLENT CONDITION. CONSTANT MAINTENANCE.

Extended stern platform. Version 3 cabins and 2 bathrooms.

Navigation equipment:

Plotter with GPS antenna.

Staging and technical:

Warm Water System, 12V Outlets, 220V Outlets, Electric Toilet.

**Entertainment:** 

TV Ready (NUOVO).

Kitchen and appliances:

Galley.

Upholstery:

Cockpit Cover, Cushions, Bow Cushions, Fly Bridge Cuscions, Flybridge Cover, Sunshade.