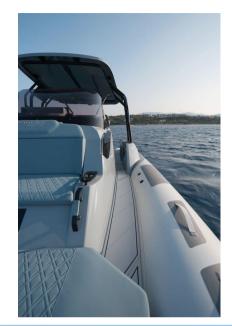

### Description

Cayman 33.0 Executive is the new 10-meter inflatable boat that joins the Ranieri International 2025 fleet.

Performance, stability, safety and a layout optimized to accommodate up to 22 passengers on board. Sunny and dynamic on the outside, comfortable and relaxing on the inside, Cayman 33.0 Executive promises new adventures and all the reliability of Ranieri International's Made in Italy nautical tradition.

The sundeck, the kitchenette and the aft dinette with flap seats enhance the spaces below deck, decidedly large for its category: two cabins with four beds and a toilet room at eye level.

The ideal dinghy to fully enjoy the day without having to exclude the overnight stay in the roadstead or in port.