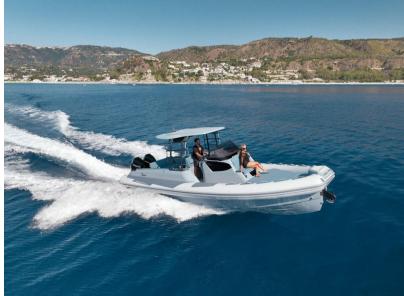

### Description

Cayman 33.0 Executive is the new 10-meter inflatable boat that joins the Ranieri International 2025 fleet.

Performance, stability, safety and a layout optimized to accommodate up to 22 passengers on board. Sunny and dynamic on the outside, comfortable and relaxing on the inside, Cayman 33.0 Executive promises new adventures and all the reliability of Ranieri International's Made in Italy nautical tradition.

The sundeck, the kitchenette and the aft dinette with flap seats enhance the spaces below deck, decidedly large for its category: two cabins with four beds and a toilet room at eye level.

The ideal dinghy to fully enjoy the day without having to exclude the overnight stay in the roadstead or in port.