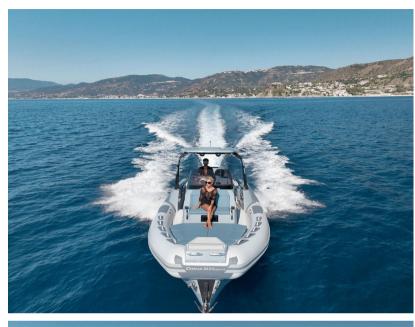

### Description

Cayman 33.0 Executive is the new 10-meter inflatable boat that joins the Ranieri International 2025 fleet.

Performance, stability, safety and a layout optimized to accommodate up to 22 passengers on board. Sunny and dynamic on the outside, comfortable and relaxing on the inside, Cayman 33.0 Executive promises new adventures and all the reliability of Ranieri International's Made in Italy nautical tradition.

The sundeck, the kitchenette and the aft dinette with flap seats enhance the spaces below deck, decidedly large for its category: two cabins with four beds and a toilet room at eye level.

The ideal dinghy to fully enjoy the day without having to exclude the overnight stay in the roadstead or in port.