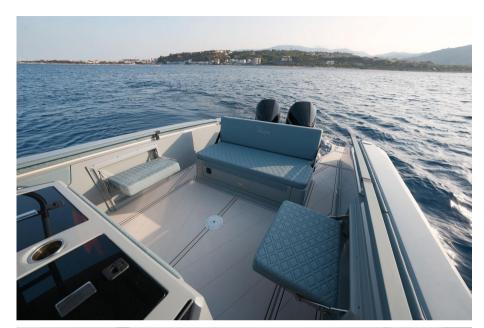

### Description

Cayman 33.0 Executive is the new 10-meter inflatable boat that joins the Ranieri International 2025 fleet.

Performance, stability, safety and a layout optimized to accommodate up to 22 passengers on board. Sunny and dynamic on the outside, comfortable and relaxing on the inside, Cayman 33.0 Executive promises new adventures and all the reliability of Ranieri International's Made in Italy nautical tradition.

The sundeck, the kitchenette and the aft dinette with flap seats enhance the spaces below deck, decidedly large for its category: two cabins with four beds and a toilet room at eye level.

The ideal dinghy to fully enjoy the day without having to exclude the overnight stay in the roadstead or in port.