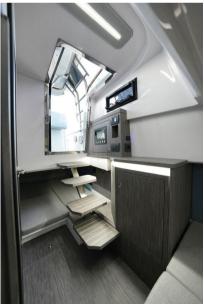

The sundeck, the kitchenette and the aft dinette with flap seats enhance the spaces below deck, decidedly large for its category: two cabins with four beds and a toilet room at eye level.

The ideal dinghy to fully enjoy the day without having to exclude the overnight stay in the roadstead or in port.