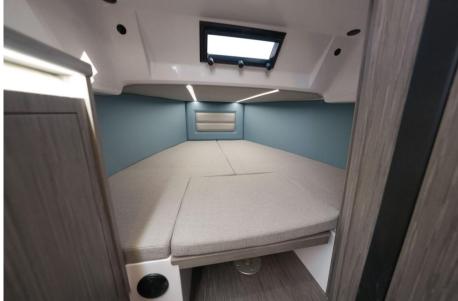

The sundeck, the kitchenette and the aft dinette with flap seats enhance the spaces below deck, decidedly large for its category: two cabins with four beds and a toilet room at eye level.

The ideal dinghy to fully enjoy the day without having to exclude the overnight stay in the roadstead or in port.