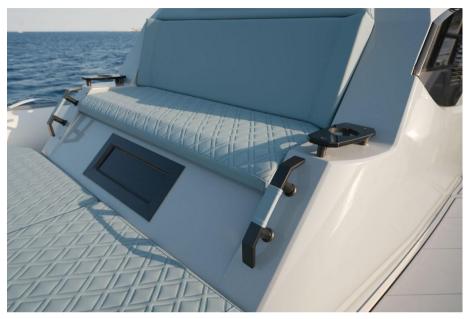

### Description

Cayman 33.0 Executive is the new 10-meter inflatable boat that joins the Ranieri International 2025 fleet.

Performance, stability, safety and a layout optimized to accommodate up to 22 passengers on board. Sunny and dynamic on the outside, comfortable and relaxing on the inside, Cayman 33.0 Executive promises new adventures and all the reliability of Ranieri International's Made in Italy nautical tradition.

The sundeck, the kitchenette and the aft dinette with flap seats enhance the spaces below deck, decidedly large for its category: two cabins with four beds and a toilet room at eye level.

The ideal dinghy to fully enjoy the day without having to exclude the overnight stay in the roadstead or in port.

Standard equipment:

- 3 Portholes;
- 4 stainless steel cleats;
- Luxury cabin equipment;
- Gas extractor;
- Recessed compass;
- Glass Bridge console;
- Stainless steel stern handrail;