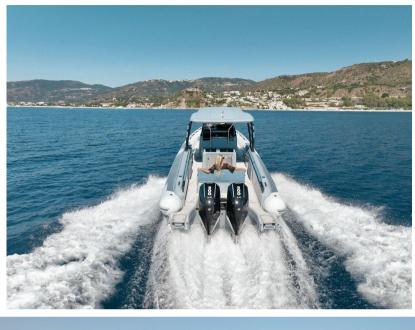

3.55            |
| FUEL TANK CAPACITY | GUESTS CRUISING |
| 540                | 22              |



| ТҮРЕ                  | BRAND                 | MODEL                 | GUESTS CRUISING |
|-----------------------|-----------------------|-----------------------|-----------------|
| RIB                   | ranieri international | Cayman 33.0 executive | 22              |
|                       |                       |                       |                 |
| oimensions / Performa | ance                  |                       |                 |
| WEIGHT (T)            | FUEL CAPACITY (L)     |                       |                 |
|                       |                       |                       |                 |

#### **Engine room**

NUMBER OF ENGINES (CV)











#### Via dell'industria, 1 36022 Cassola











#### Via dell'industria, 1 36022 Cassola











#### Via dell'industria, 1 36022 Cassola









#### Via dell'industria, 1 36022 Cassola