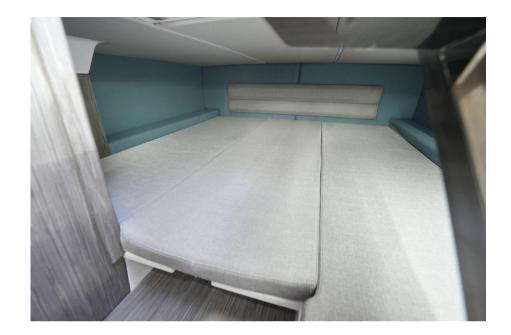

The sundeck, the kitchenette and the aft dinette with flap seats enhance the spaces below deck, decidedly large for its category: two cabins with four beds and a toilet room at eye level.

The ideal dinghy to fully enjoy the day without having to exclude the overnight stay in the roadstead or in port.