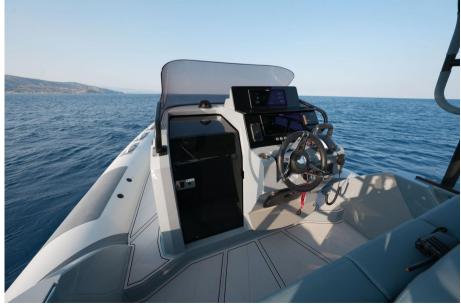

Standard equipment:

- 3 Portholes;
- 4 stainless steel cleats;
- Luxury cabin equipment;
- Gas extractor;
- Recessed compass;
- Glass Bridge console;
- Stainless steel stern handrail;