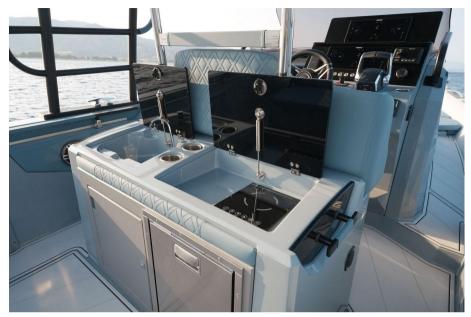

The sundeck, the kitchenette and the aft dinette with flap seats enhance the spaces below deck, decidedly large for its category: two cabins with four beds and a toilet room at eye level.

The ideal dinghy to fully enjoy the day without having to exclude the overnight stay in the roadstead or in port.

Standard equipment:

- 3 Portholes;
- 4 stainless steel cleats;
- Luxury cabin equipment;
- Gas extractor;
- Recessed compass;
- Glass Bridge console;
- Stainless steel stern handrail;