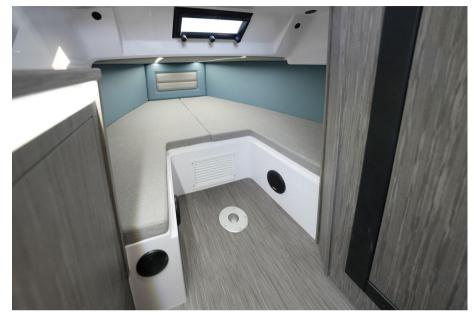

The sundeck, the kitchenette and the aft dinette with flap seats enhance the spaces below deck, decidedly large for its category: two cabins with four beds and a toilet room at eye level.

The ideal dinghy to fully enjoy the day without having to exclude the overnight stay in the roadstead or in port.