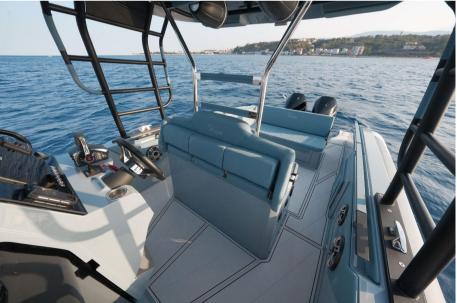

### Description

Cayman 33.0 Executive is the new 10-meter inflatable boat that joins the Ranieri International 2025 fleet.

Performance, stability, safety and a layout optimized to accommodate up to 22 passengers on board. Sunny and dynamic on the outside, comfortable and relaxing on the inside, Cayman 33.0 Executive promises new adventures and all the reliability of Ranieri International's Made in Italy nautical tradition.

The sundeck, the kitchenette and the aft dinette with flap seats enhance the spaces below deck, decidedly large for its category: two cabins with four beds and a toilet room at eye level.

The ideal dinghy to fully enjoy the day without having to exclude the overnight stay in the roadstead or in port.