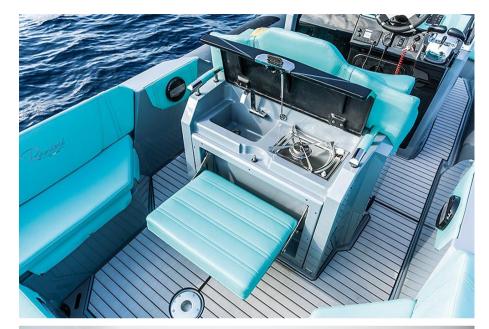

At the bow, a generous sundeck hides large storage compartments and the provision for the table, while the stern consists of a "U" shaped sofa, also with a table, which can be transformed into another sundeck for two people if necessary.

The driving area has been designed in such a way as to guarantee the ideal space behind it for the placement of a practical kitchen with induction hob, sink and fridge.