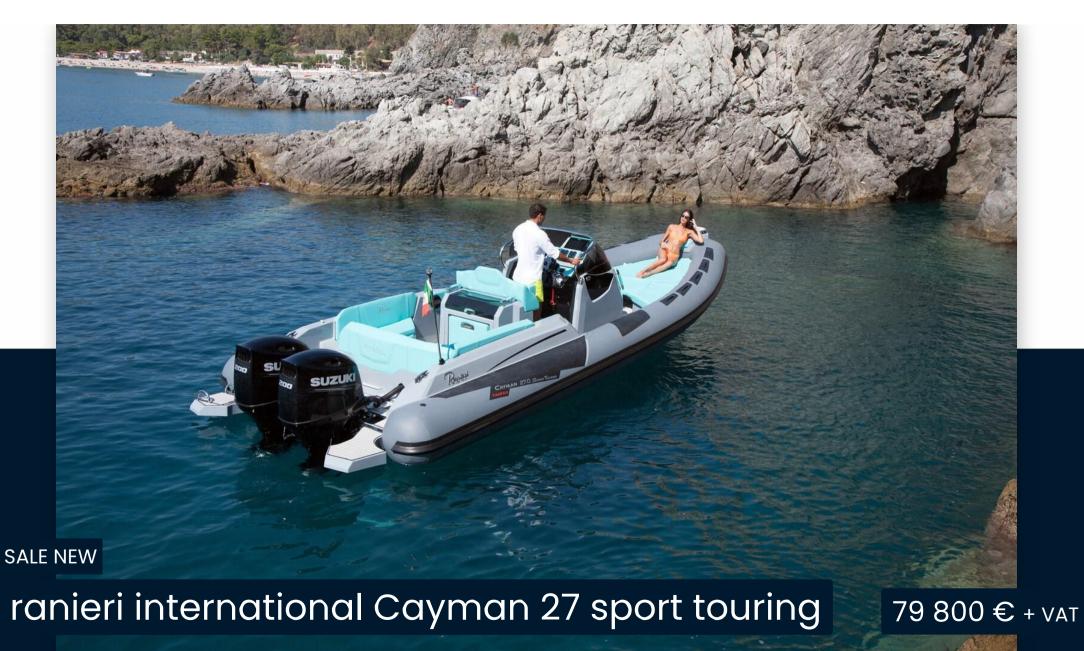

## Description

CAYMAN 27.0 Sport Touring, created to abandon oneself to speed in absolute comfort, is the largest Ranieri International inflatable boat designed by the shipyard as a daycruiser or yacht-tender.

At the bow, a generous sundeck hides large storage compartments and the provision for the table, while the stern consists of a "U" shaped sofa, also with a table, which can be transformed into another sundeck for two people if necessary.

The driving area has been designed in such a way as to guarantee the ideal space behind it for the placement of a practical kitchen with induction hob, sink and fridge.