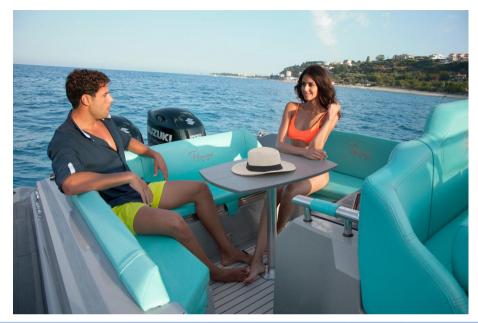

At the bow, a generous sundeck hides large storage compartments and the provision for the table, while the stern consists of a "U" shaped sofa, also with a table, which can be transformed into another sundeck for two people if necessary.

The driving area has been designed in such a way as to guarantee the ideal space behind it for the placement of a practical kitchen with induction hob, sink and fridge.