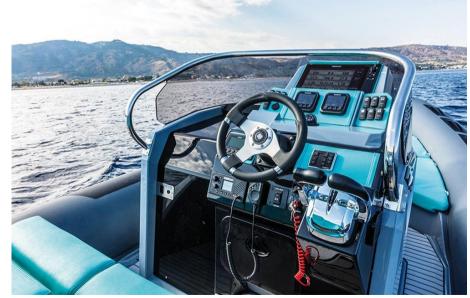

The driving area has been designed in such a way as to guarantee the ideal space behind it for the placement of a practical kitchen with induction hob, sink and fridge.

#### STANDARD EQUIPMENT:

- 2 Console portholes;
- 4 stainless steel cleats;
- Gas extractor;
- Complete console;
- Complete external cushions, anti-UV and water-resistant with closed cell;
- Bow sunbathing cushion;
- "C" shaped cockpit sofa with large counter-moulded lockers underneath;
- Mooring hooks;