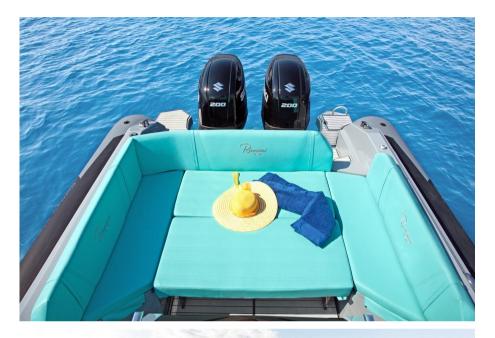

At the bow, a generous sundeck hides large storage compartments and the provision for the table, while the stern consists of a "U" shaped sofa, also with a table, which can be transformed into another sundeck for two people if necessary.