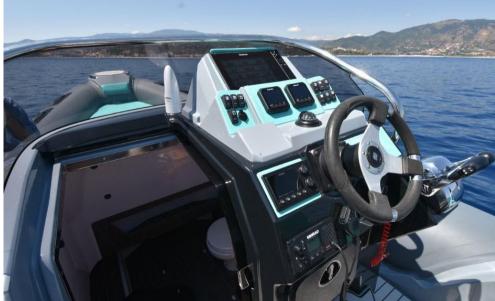

The driving area has been designed in such a way as to guarantee the ideal space behind it for the placement of a practical kitchen with induction hob, sink and fridge.

#### STANDARD EQUIPMENT:

- 2 Console portholes;
- 4 stainless steel cleats;
- Gas extractor;
- Complete console;
- Complete external cushions, anti-UV and water-resistant with closed cell;
- Bow sunbathing cushion;
- "C" shaped cockpit sofa with large counter-moulded lockers underneath;
- Mooring hooks;