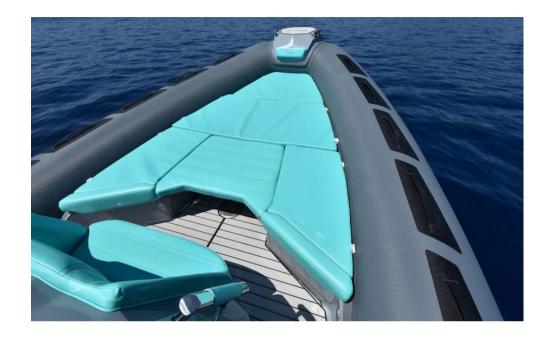

At the bow, a generous sundeck hides large storage compartments and the provision for the table, while the stern consists of a "U" shaped sofa, also with a table, which can be transformed into another sundeck for two people if necessary.