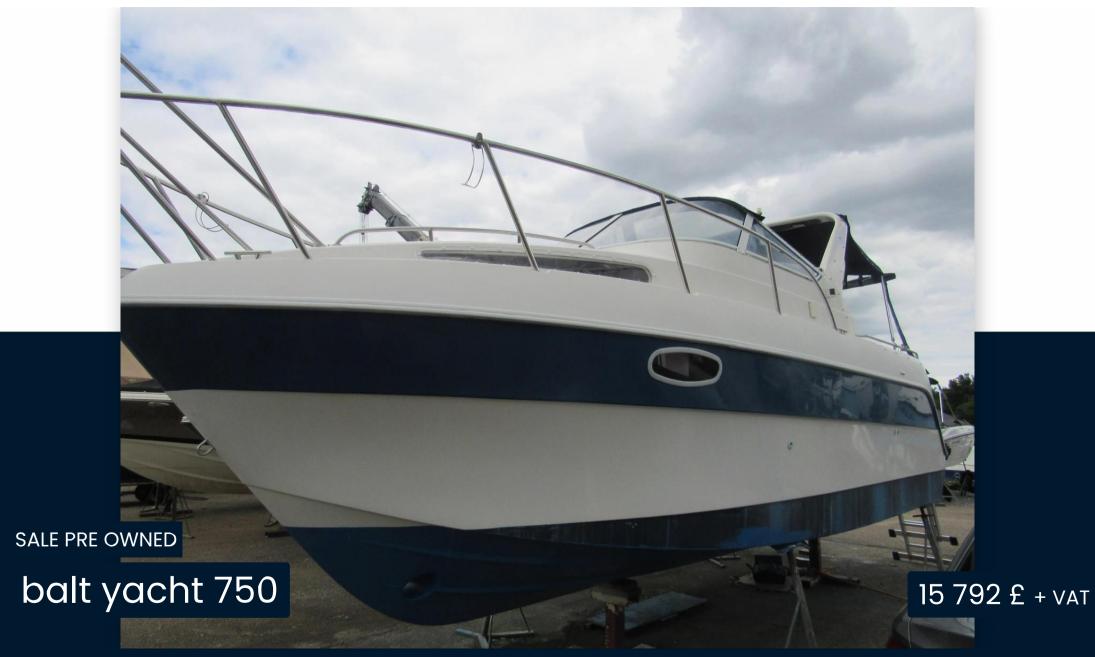

## Description

The Balt 750 is a popular cabin cruiser with a lovely open layout ideal for weekends away! Fitted with a Mercruiser 120hp diesel engine. 4 + 2 berths in 2 cabins. The forward dinette converts to a large double, in this area you have an escape hatch, port and starboard windows which make it light and airy. Aft of this area you have a seperate head compartment with toilet, wash basin & mirror. There is a large locker space for hanging clothes. Adjacent to the head you have a galley complete with alcohol hob, ss sink, ample storage and courtesy lighting over head. Aft double berth under cockpit. Moving aft you have two steps to the main cockpit area: this has the helm control located on the starboard side with full engine instrumentation and seating for two people. Aft you have a large bench seat with seating for four comforatbly, with a table for dining. There is also a handy basin with cold water and furtherr storage space. Slim bathing platform aft with synthetic teak which carries on through the cockpit. good side decks! Boat Safety Certificate in place until June 2028. Lying Chertsey. Priced to sell!! Reduced from an asking price of PS27,950 to PS19,995 July 2024 Reduced to PS18,995 Sept 2024 Disclaimer The Company offers the details of this vessel in good faith but cannot quarantee or warrant the accuracy of this information nor warrant the condition of the vessel. A buyer should instruct his agents, or his surveyors, to investigate such details as the buyer desires validated. This vessel is offered subject to prior sale, price change, or withdrawal without notice.