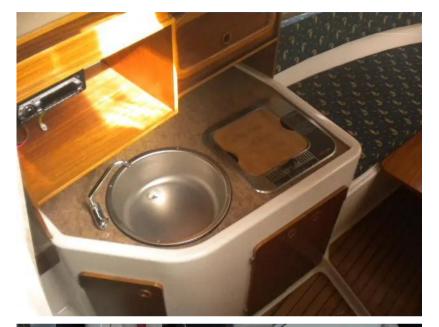

## Description

The Balt 750 is a popular cabin cruiser with a lovely open layout ideal for weekends away! Fitted with a Mercruiser 120hp diesel engine. 4 + 2 berths in 2 cabins. The forward dinette converts to a large double, in this area you have an escape hatch, port and starboard windows which make it light and airy. Aft of this area you have a seperate head compartment with toilet, wash basin & mirror. There is a large locker space for hanging clothes. Adjacent to the head you have a galley complete with alcohol hob, ss sink, ample storage and courtesy lighting over head. Aft double berth under cockpit. Moving aft you have two steps to the main cockpit area: this has the helm control located on the starboard side with full engine instrumentation and seating for two people. Aft you have a large bench seat with seating for four comforatbly, with a table for dining. There is also a handy basin with cold water and furtherr storage space. Slim bathing platform aft with synthetic teak which carries on through the cockpit. good side decks! Boat Safety Certificate in place until June 2028. Lying Chertsey. Priced to sell!! Reduced from an asking price of PS27,950 to PS19,995 July 2024 Reduced to PS18,995 Sept 2024 Disclaimer The Company offers the details of this vessel in good faith but cannot quarantee or warrant the accuracy of this information nor warrant the condition of the vessel. A buyer should instruct his agents, or his surveyors, to investigate such details as the buyer desires validated. This vessel is offered subject to prior sale, price change, or withdrawal without notice.