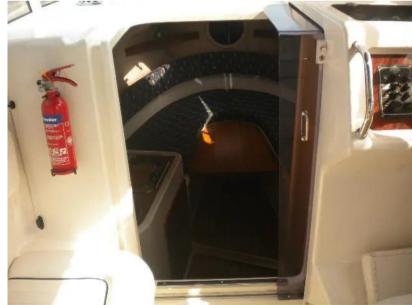

## Description

The Balt 750 is a popular cabin cruiser with a lovely open layout ideal for weekends away! Fitted with a Mercruiser 120hp diesel engine. 4 + 2 berths in 2 cabins. The forward dinette converts to a large double, in this area you have an escape hatch, port and starboard windows which make it light and airy. Aft of this area you have a seperate head compartment with toilet, wash basin & mirror. There is a large locker space for hanging clothes. Adjacent to the head you have a galley complete with alcohol hob, ss sink, ample storage and courtesy lighting over head. Aft double berth under cockpit. Moving aft you have two steps to the main cockpit area: this has the helm control located on the starboard side with full engine instrumentation and seating for two people. Aft you have a large bench seat with seating for four comforatbly, with a table for dining. There is also a handy basin with cold water and furtherr storage space. Slim bathing platform aft with synthetic teak which carries on through the cockpit. good side decks! Boat Safety Certificate in place until June 2028. Lying Chertsey. Priced to sell!! Reduced from an asking price of PS27,950 to PS19,995 July 2024 Reduced to PS18,995 Sept 2024 Disclaimer The Company offers the details of this vessel in good faith but cannot quarantee or warrant the accuracy of this information nor warrant the condition of the vessel. A buyer should instruct his agents, or his surveyors, to investigate such details as the buyer desires validated. This vessel is offered subject to prior sale, price change, or withdrawal without notice.