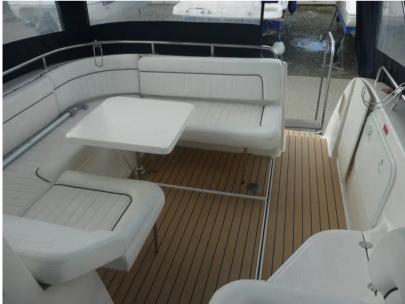

## Description

The Balt 750 is a popular cabin cruiser with a lovely open layout ideal for weekends away! Fitted with a Mercruiser 120hp diesel engine. 4 + 2 berths in 2 cabins. The forward dinette converts to a large double, in this area you have an escape hatch, port and starboard windows which make it light and airy. Aft of this area you have a seperate head compartment with toilet, wash basin & mirror. There is a large locker space for hanging clothes. Adjacent to the head you have a galley complete with alcohol hob, ss sink, ample storage and courtesy lighting over head. Aft double berth under cockpit. Moving aft you have two steps to the main cockpit area: this has the helm control located on the starboard side with full engine instrumentation and seating for two people. Aft you have a large bench seat with seating for four comforatbly, with a table for dining. There is also a handy basin with cold water and furtherr storage space. Slim bathing platform aft with synthetic teak which carries on through the cockpit. good side decks! Boat Safety Certificate in place until June 2028. Lying Chertsey. Priced to sell!! Reduced from an asking price of PS27,950 to PS19,995 July 2024 Reduced to PS18,995 Sept 2024 Disclaimer The Company offers the details of this vessel in good faith but cannot quarantee or warrant the accuracy of this information nor warrant the condition of the vessel. A buyer should instruct his agents, or his surveyors, to investigate such details as the buyer desires validated. This vessel is offered subject to prior sale, price change, or withdrawal without notice.