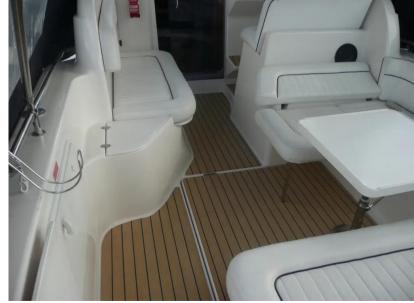

## Description

The Balt 750 is a popular cabin cruiser with a lovely open layout ideal for weekends away! Fitted with a Mercruiser 120hp diesel engine. 4 + 2 berths in 2 cabins. The forward dinette converts to a large double, in this area you have an escape hatch, port and starboard windows which make it light and airy. Aft of this area you have a seperate head compartment with toilet, wash basin & mirror. There is a large locker space for hanging clothes. Adjacent to the head you have a galley complete with alcohol hob, ss sink, ample storage and courtesy lighting over head. Aft double berth under cockpit. Moving aft you have two steps to the main cockpit area: this has the helm control located on the starboard side with full engine instrumentation and seating for two people. Aft you have a large bench seat with seating for four comforatbly, with a table for dining. There is also a handy basin with cold water and furtherr storage space. Slim bathing platform aft with synthetic teak which carries on through the cockpit. good side decks! Boat Safety Certificate in place until June 2028. Lying Chertsey. Priced to sell!! Reduced from an asking price of PS27,950 to PS19,995 July 2024 Reduced to PS18,995 Sept 2024 Disclaimer The Company offers the details of this vessel in good faith but cannot quarantee or warrant the accuracy of this information nor warrant the condition of the vessel. A buyer should instruct his agents, or his surveyors, to investigate such details as the buyer desires validated. This vessel is offered subject to prior sale, price change, or withdrawal without notice.