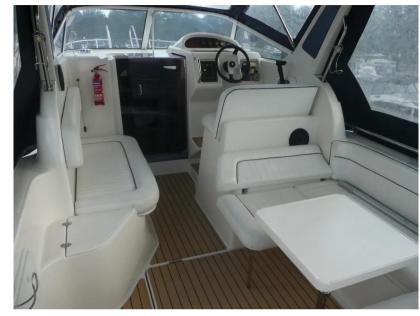

## Description

The Balt 750 is a popular cabin cruiser with a lovely open layout ideal for weekends away! Fitted with a Mercruiser 120hp diesel engine. 4 + 2 berths in 2 cabins. The forward dinette converts to a large double, in this area you have an escape hatch, port and starboard windows which make it light and airy. Aft of this area you have a seperate head compartment with toilet, wash basin & mirror. There is a large locker space for hanging clothes. Adjacent to the head you have a galley complete with alcohol hob, ss sink, ample storage and courtesy lighting over head. Aft double berth under cockpit. Moving aft you have two steps to the main cockpit area: this has the helm control located on the starboard side with full engine instrumentation and seating for two people. Aft you have a large bench seat with seating for four comforatbly, with a table for dining. There is also a handy basin with cold water and furtherr storage space. Slim bathing platform aft with synthetic teak which carries on through the cockpit. good side decks! Boat Safety Certificate in place until June 2028. Lying Chertsey. Priced to sell!! Reduced from an asking price of PS27,950 to PS19,995 July 2024 Reduced to PS18,995 Sept 2024 Disclaimer The Company offers the details of this vessel in good faith but cannot quarantee or warrant the accuracy of this information nor warrant the condition of the vessel. A buyer should instruct his agents, or his surveyors, to investigate such details as the buyer desires validated. This vessel is offered subject to prior sale, price change, or withdrawal without notice.