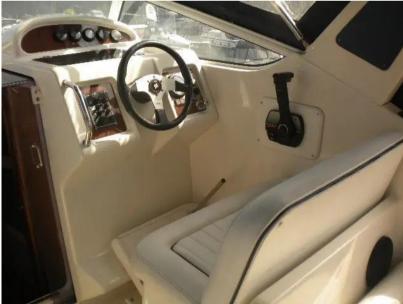

## Description

The Balt 750 is a popular cabin cruiser with a lovely open layout ideal for weekends away! Fitted with a Mercruiser 120hp diesel engine. 4 + 2 berths in 2 cabins. The forward dinette converts to a large double, in this area you have an escape hatch, port and starboard windows which make it light and airy. Aft of this area you have a seperate head compartment with toilet, wash basin & mirror. There is a large locker space for hanging clothes. Adjacent to the head you have a galley complete with alcohol hob, ss sink, ample storage and courtesy lighting over head. Aft double berth under cockpit. Moving aft you have two steps to the main cockpit area: this has the helm control located on the starboard side with full engine instrumentation and seating for two people. Aft you have a large bench seat with seating for four comforatbly, with a table for dining. There is also a handy basin with cold water and furtherr storage space. Slim bathing platform aft with synthetic teak which carries on through the cockpit. good side decks! Boat Safety Certificate in place until June 2028. Lying Chertsey. Priced to sell!! Reduced from an asking price of PS27,950 to PS19,995 July 2024 Reduced to PS18,995 Sept 2024 Disclaimer The Company offers the details of this vessel in good faith but cannot quarantee or warrant the accuracy of this information nor warrant the condition of the vessel. A buyer should instruct his agents, or his surveyors, to investigate such details as the buyer desires validated. This vessel is offered subject to prior sale, price change, or withdrawal without notice.