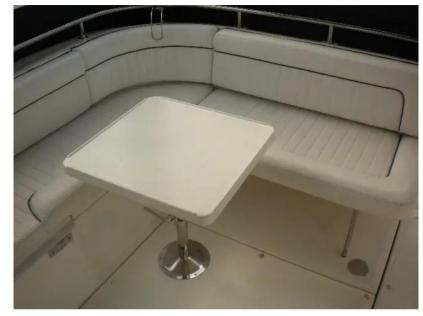

## Description

The Balt 750 is a popular cabin cruiser with a lovely open layout ideal for weekends away! Fitted with a Mercruiser 120hp diesel engine. 4 + 2 berths in 2 cabins. The forward dinette converts to a large double, in this area you have an escape hatch, port and starboard windows which make it light and airy. Aft of this area you have a seperate head compartment with toilet, wash basin & mirror. There is a large locker space for hanging clothes. Adjacent to the head you have a galley complete with alcohol hob, ss sink, ample storage and courtesy lighting over head. Aft double berth under cockpit. Moving aft you have two steps to the main cockpit area: this has the helm control located on the starboard side with full engine instrumentation and seating for two people. Aft you have a large bench seat with seating for four comforatbly, with a table for dining. There is also a handy basin with cold water and furtherr storage space. Slim bathing platform aft with synthetic teak which carries on through the cockpit. good side decks! Boat Safety Certificate in place until June 2028. Lying Chertsey. Priced to sell!! Reduced from an asking price of PS27,950 to PS19,995 July 2024 Reduced to PS18,995 Sept 2024 Disclaimer The Company offers the details of this vessel in good faith but cannot quarantee or warrant the accuracy of this information nor warrant the condition of the vessel. A buyer should instruct his agents, or his surveyors, to investigate such details as the buyer desires validated. This vessel is offered subject to prior sale, price change, or withdrawal without notice.