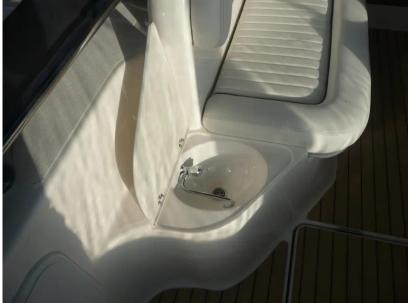

## Description

The Balt 750 is a popular cabin cruiser with a lovely open layout ideal for weekends away! Fitted with a Mercruiser 120hp diesel engine. 4 + 2 berths in 2 cabins. The forward dinette converts to a large double, in this area you have an escape hatch, port and starboard windows which make it light and airy. Aft of this area you have a seperate head compartment with toilet, wash basin & mirror. There is a large locker space for hanging clothes. Adjacent to the head you have a galley complete with alcohol hob, ss sink, ample storage and courtesy lighting over head. Aft double berth under cockpit. Moving aft you have two steps to the main cockpit area: this has the helm control located on the starboard side with full engine instrumentation and seating for two people. Aft you have a large bench seat with seating for four comforatbly, with a table for dining. There is also a handy basin with cold water and furtherr storage space. Slim bathing platform aft with synthetic teak which carries on through the cockpit. good side decks! Boat Safety Certificate in place until June 2028. Lying Chertsey. Priced to sell!! Reduced from an asking price of PS27,950 to PS19,995 July 2024 Reduced to PS18,995 Sept 2024 Disclaimer The Company offers the details of this vessel in good faith but cannot quarantee or warrant the accuracy of this information nor warrant the condition of the vessel. A buyer should instruct his agents, or his surveyors, to investigate such details as the buyer desires validated. This vessel is offered subject to prior sale, price change, or withdrawal without notice.