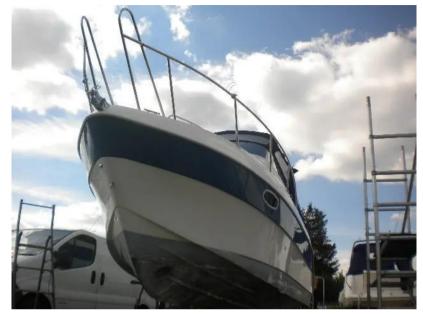

## Description

The Balt 750 is a popular cabin cruiser with a lovely open layout ideal for weekends away! Fitted with a Mercruiser 120hp diesel engine. 4 + 2 berths in 2 cabins. The forward dinette converts to a large double, in this area you have an escape hatch, port and starboard windows which make it light and airy. Aft of this area you have a seperate head compartment with toilet, wash basin & mirror. There is a large locker space for hanging clothes. Adjacent to the head you have a galley complete with alcohol hob, ss sink, ample storage and courtesy lighting over head. Aft double berth under cockpit. Moving aft you have two steps to the main cockpit area: this has the helm control located on the starboard side with full engine instrumentation and seating for two people. Aft you have a large bench seat with seating for four comforatbly, with a table for dining. There is also a handy basin with cold water and furtherr storage space. Slim bathing platform aft with synthetic teak which carries on through the cockpit. good side decks! Boat Safety Certificate in place until June 2028. Lying Chertsey. Priced to sell!! Reduced from an asking price of PS27,950 to PS19,995 July 2024 Reduced to PS18,995 Sept 2024 Disclaimer The Company offers the details of this vessel in good faith but cannot quarantee or warrant the accuracy of this information nor warrant the condition of the vessel. A buyer should instruct his agents, or his surveyors, to investigate such details as the buyer desires validated. This vessel is offered subject to prior sale, price change, or withdrawal without notice.