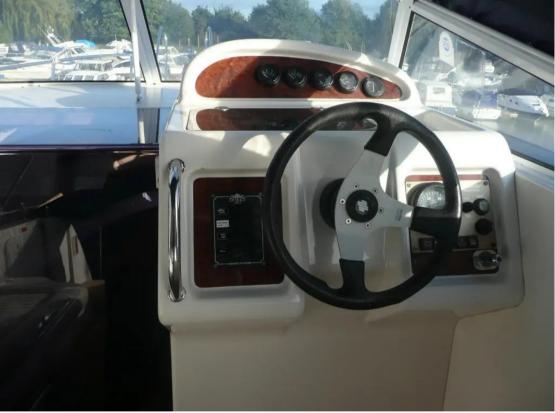

## Description

The Balt 750 is a popular cabin cruiser with a lovely open layout ideal for weekends away! Fitted with a Mercruiser 120hp diesel engine. 4 + 2 berths in 2 cabins. The forward dinette converts to a large double, in this area you have an escape hatch, port and starboard windows which make it light and airy. Aft of this area you have a seperate head compartment with toilet, wash basin & mirror. There is a large locker space for hanging clothes. Adjacent to the head you have a galley complete with alcohol hob, ss sink, ample storage and courtesy lighting over head. Aft double berth under cockpit. Moving aft you have two steps to the main cockpit area: this has the helm control located on the starboard side with full engine instrumentation and seating for two people. Aft you have a large bench seat with seating for four comforatbly, with a table for dining. There is also a handy basin with cold water and furtherr storage space. Slim bathing platform aft with synthetic teak which carries on through the cockpit. good side decks! Boat Safety Certificate in place until June 2028. Lying Chertsey. Priced to sell!! Reduced from an asking price of PS27,950 to PS19,995 July 2024 Reduced to PS18,995 Sept 2024 Disclaimer The Company offers the details of this vessel in good faith but cannot quarantee or warrant the accuracy of this information nor warrant the condition of the vessel. A buyer should instruct his agents, or his surveyors, to investigate such details as the buyer desires validated. This vessel is offered subject to prior sale, price change, or withdrawal without notice.