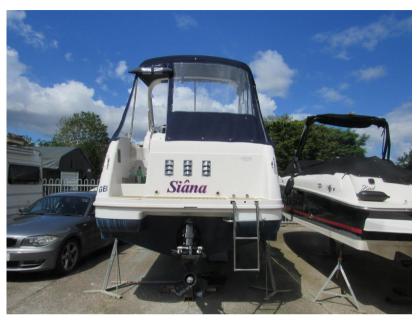

## Description

The Balt 750 is a popular cabin cruiser with a lovely open layout ideal for weekends away! Fitted with a Mercruiser 120hp diesel engine. 4 + 2 berths in 2 cabins. The forward dinette converts to a large double, in this area you have an escape hatch, port and starboard windows which make it light and airy. Aft of this area you have a seperate head compartment with toilet, wash basin & mirror. There is a large locker space for hanging clothes. Adjacent to the head you have a galley complete with alcohol hob, ss sink, ample storage and courtesy lighting over head. Aft double berth under cockpit. Moving aft you have two steps to the main cockpit area: this has the helm control located on the starboard side with full engine instrumentation and seating for two people. Aft you have a large bench seat with seating for four comforatbly, with a table for dining. There is also a handy basin with cold water and furtherr storage space. Slim bathing platform aft with synthetic teak which carries on through the cockpit. good side decks! Boat Safety Certificate in place until June 2028. Lying Chertsey. Priced to sell!! Reduced from an asking price of PS27,950 to PS19,995 July 2024 Reduced to PS18,995 Sept 2024 Disclaimer The Company offers the details of this vessel in good faith but cannot quarantee or warrant the accuracy of this information nor warrant the condition of the vessel. A buyer should instruct his agents, or his surveyors, to investigate such details as the buyer desires validated. This vessel is offered subject to prior sale, price change, or withdrawal without notice.