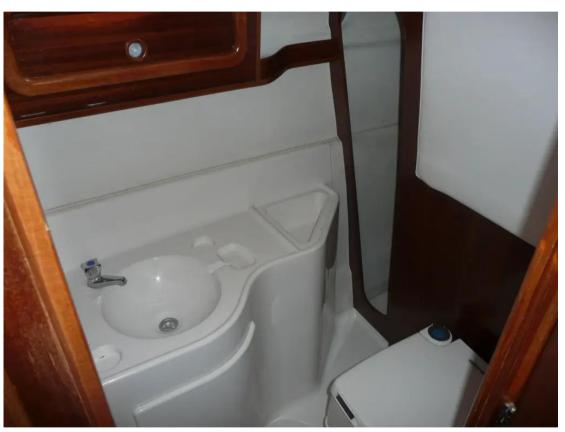

## Description

The Balt 750 is a popular cabin cruiser with a lovely open layout ideal for weekends away! Fitted with a Mercruiser 120hp diesel engine. 4 + 2 berths in 2 cabins. The forward dinette converts to a large double, in this area you have an escape hatch, port and starboard windows which make it light and airy. Aft of this area you have a seperate head compartment with toilet, wash basin & mirror. There is a large locker space for hanging clothes. Adjacent to the head you have a galley complete with alcohol hob, ss sink, ample storage and courtesy lighting over head. Aft double berth under cockpit. Moving aft you have two steps to the main cockpit area: this has the helm control located on the starboard side with full engine instrumentation and seating for two people. Aft you have a large bench seat with seating for four comforatbly, with a table for dining. There is also a handy basin with cold water and furtherr storage space. Slim bathing platform aft with synthetic teak which carries on through the cockpit. good side decks! Boat Safety Certificate in place until June 2028. Lying Chertsey. Priced to sell!! Reduced from an asking price of PS27,950 to PS19,995 July 2024 Reduced to PS18,995 Sept 2024 Disclaimer The Company offers the details of this vessel in good faith but cannot quarantee or warrant the accuracy of this information nor warrant the condition of the vessel. A buyer should instruct his agents, or his surveyors, to investigate such details as the buyer desires validated. This vessel is offered subject to prior sale, price change, or withdrawal without notice.