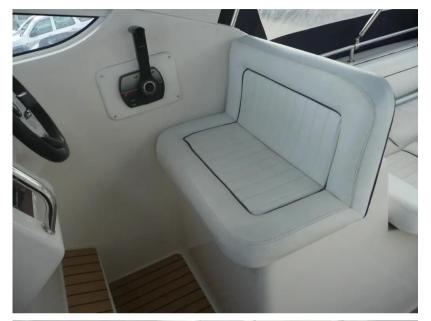

## Description

The Balt 750 is a popular cabin cruiser with a lovely open layout ideal for weekends away! Fitted with a Mercruiser 120hp diesel engine. 4 + 2 berths in 2 cabins. The forward dinette converts to a large double, in this area you have an escape hatch, port and starboard windows which make it light and airy. Aft of this area you have a seperate head compartment with toilet, wash basin & mirror. There is a large locker space for hanging clothes. Adjacent to the head you have a galley complete with alcohol hob, ss sink, ample storage and courtesy lighting over head. Aft double berth under cockpit. Moving aft you have two steps to the main cockpit area: this has the helm control located on the starboard side with full engine instrumentation and seating for two people. Aft you have a large bench seat with seating for four comforatbly, with a table for dining. There is also a handy basin with cold water and furtherr storage space. Slim bathing platform aft with synthetic teak which carries on through the cockpit. good side decks! Boat Safety Certificate in place until June 2028. Lying Chertsey. Priced to sell!! Reduced from an asking price of PS27,950 to PS19,995 July 2024 Reduced to PS18,995 Sept 2024 Disclaimer The Company offers the details of this vessel in good faith but cannot quarantee or warrant the accuracy of this information nor warrant the condition of the vessel. A buyer should instruct his agents, or his surveyors, to investigate such details as the buyer desires validated. This vessel is offered subject to prior sale, price change, or withdrawal without notice.