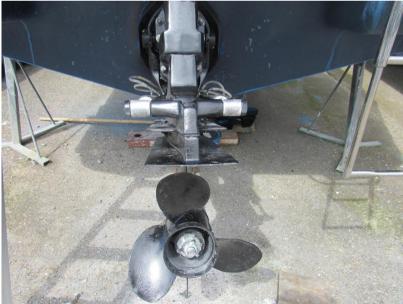

## Description

The Balt 750 is a popular cabin cruiser with a lovely open layout ideal for weekends away! Fitted with a Mercruiser 120hp diesel engine. 4 + 2 berths in 2 cabins. The forward dinette converts to a large double, in this area you have an escape hatch, port and starboard windows which make it light and airy. Aft of this area you have a seperate head compartment with toilet, wash basin & mirror. There is a large locker space for hanging clothes. Adjacent to the head you have a galley complete with alcohol hob, ss sink, ample storage and courtesy lighting over head. Aft double berth under cockpit. Moving aft you have two steps to the main cockpit area: this has the helm control located on the starboard side with full engine instrumentation and seating for two people. Aft you have a large bench seat with seating for four comforatbly, with a table for dining. There is also a handy basin with cold water and furtherr storage space. Slim bathing platform aft with synthetic teak which carries on through the cockpit. good side decks! Boat Safety Certificate in place until June 2028. Lying Chertsey. Priced to sell!! Reduced from an asking price of PS27,950 to PS19,995 July 2024 Reduced to PS18,995 Sept 2024 Disclaimer The Company offers the details of this vessel in good faith but cannot quarantee or warrant the accuracy of this information nor warrant the condition of the vessel. A buyer should instruct his agents, or his surveyors, to investigate such details as the buyer desires validated. This vessel is offered subject to prior sale, price change, or withdrawal without notice.

### **Engine room**

ENGINE NUMBER OF ENGINES HORSE POWER (CV)

Mercruiser 1 x 120