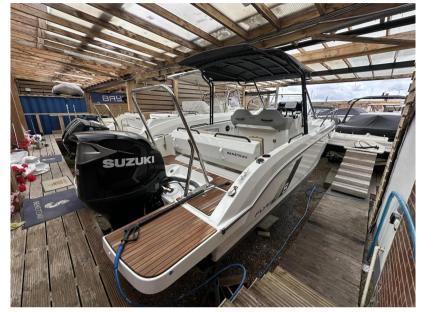

## Description

Experience the ultimate blend of style, comfort, and performance with the Beneteau Flyer 8 Sun Deck. This versatile day boat is designed to offer unparalleled enjoyment on the water, featuring a spacious sunbathing area, an ergonomic cockpit, and innovative amenities that ensure a luxurious and seamless boating experience. Whether you're cruising along the coast, enjoying water sports, or entertaining friends and family, the Flyer 8 Sun Deck's powerful engine and sleek design deliver exceptional stability and speed. Step aboard and discover why the Beneteau Flyer 8 Sun Deck is the perfect choice for your next adventure. Disclaimer The Company offers the details of this vessel in good faith but cannot guarantee or warrant the accuracy of this information nor warrant the condition of the vessel. A buyer should instruct his agents, or his surveyors, to investigate such details as the buyer desires validated. This vessel is offered subject to prior sale, price change, or withdrawal without notice.