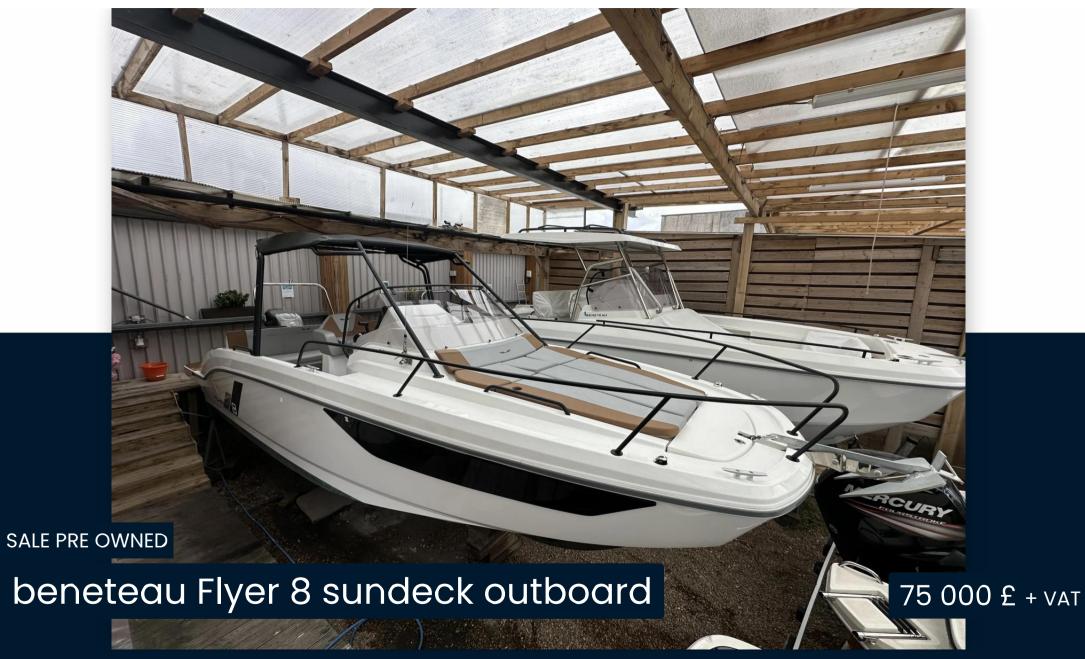

## Description

Experience the ultimate blend of style, comfort, and performance with the Beneteau Flyer 8 Sun Deck. This versatile day boat is designed to offer unparalleled enjoyment on the water, featuring a spacious sunbathing area, an ergonomic cockpit, and innovative amenities that ensure a luxurious and seamless boating experience. Whether you're cruising along the coast, enjoying water sports, or entertaining friends and family, the Flyer 8 Sun Deck's powerful engine and sleek design deliver exceptional stability and speed. Step aboard and discover why the Beneteau Flyer 8 Sun Deck is the perfect choice for your next adventure. Disclaimer The Company offers the details of this vessel in good faith but cannot guarantee or warrant the accuracy of this information nor warrant the condition of the vessel. A buyer should instruct his agents, or his surveyors, to investigate such details as the buyer desires validated. This vessel is offered subject to prior sale, price change, or withdrawal without notice.

#### General

BRAND MODEL CURRENT LOCATION

beneteau Flyer 8 sundeck outboard Poole, uk