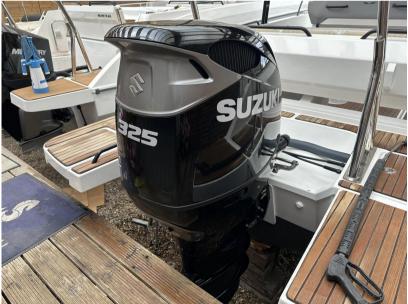

adventure. Disclaimer The Company offers the details of this vessel in good faith but cannot guarantee or warrant the accuracy of this information nor warrant the condition of the vessel. A buyer should instruct his agents, or his surveyors, to investigate such details as the buyer desires validated. This vessel is offered subject to prior sale, price change, or withdrawal without notice.

# **Specifications**

| YEAR  | LENGTH |  |
|-------|--------|--|
| 2022  | 7.10   |  |
| WIDTH | CABINS |  |
| 2.54  | 1      |  |



#### General

BRAND MODEL CURRENT LOCATION

beneteau Flyer 8 sundeck outboard Poole, uk

#### **Dimensions / Performance**

WEIGHT (T) 2300.00

### **Building / facilities**

AMOUNT OF CABINS BERTHS

#### **Engine room**

NUMBER OF ENGINES (CV)

0