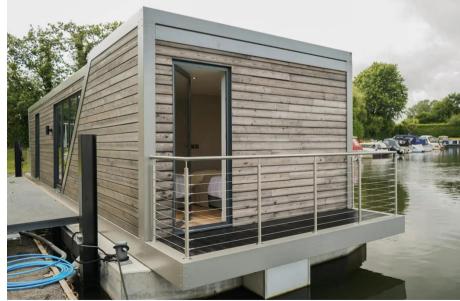

## Description

The R500 offers expansive interiors, cutting-edge design, and panoramic views, providing unmatched comfort and luxury on the water. This eco-friendly home features top-of-the-line amenities, ensuring a sustainable and serene living experience. Ideal for those seeking the perfect blend of innovation and elegance, the Bluefield Floating Home R500 redefines waterfront living. Embrace the extraordinary and make the R500 your personal oasis on the water. Our R (Residential) Series offers top of the range houseboat models. These luxury "floating apartments" are designed to offer a modern blend of style and comfort. With high end finishes and quality craftmanship inside and out, the R Series really redefines "life on water". Perfect for first time buyers, a family holiday home, a retirement home for those wishing to downsize, or an investment for those looking to enter the buy to let market. We use current best practice from the construction, manufacturing and marine industries which reflects our no compromise approach to quality and attention to detail. We deliberately use a restricted palette of materials and colours to maintain the modern aesthetic and all the materials used throughout are the same as you would find in any high end apartment constructed on land. The top of the range kitchen comes with Egger Perfect Sense kitchen doors and quartz worktops all available in a choice of finishes and colours as part of our standard specification. Also included are branded appliances such as a Bora downdraft hob, Bosch 8 oven, Quooker Pro 3 Fusion Tap and Franke Quartz undermount sink, as well as LED shadow lighting. The luxury bathroom features a walk in shower, toilet, wash hand basin and towel radiator and there is a range of finishes available for the floors and walls, or