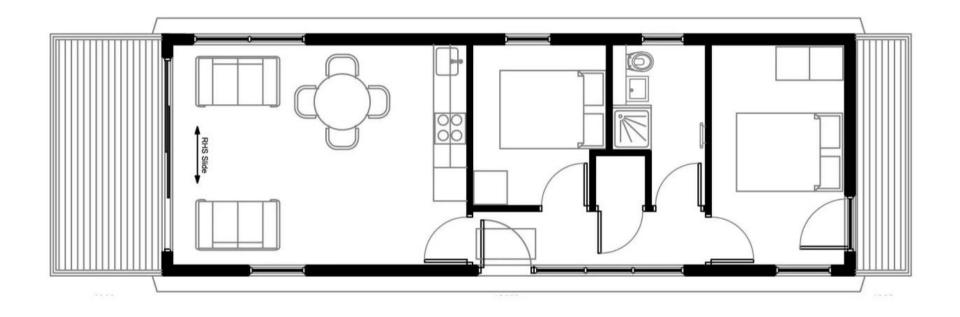

## Description

The R500 offers expansive interiors, cutting-edge design, and panoramic views, providing unmatched comfort and luxury on the water. This eco-friendly home features top-of-the-line amenities, ensuring a sustainable and serene living experience. Ideal for those seeking the perfect blend of innovation and elegance, the Bluefield Floating Home R500 redefines waterfront living. Embrace the extraordinary and make the R500 your personal oasis on the water. Our R (Residential) Series offers top of the range houseboat models. These luxury "floating apartments" are designed to offer a modern blend of style and comfort. With high end finishes and quality craftmanship inside and out, the R Series really redefines "life on water". Perfect for first time buyers, a family holiday home, a retirement home for those wishing to downsize, or an investment for those looking to enter the buy to let market. We use current best practice from the construction, manufacturing and marine industries which reflects our no compromise approach to quality and attention to detail. We deliberately use a restricted palette of materials and colours to maintain the modern aesthetic and all the materials used throughout are the same as you would find in any high end apartment constructed on land. The top of the range kitchen comes with Egger Perfect Sense kitchen doors and quartz worktops all available in a choice of finishes and colours as part of our standard specification. Also included are branded appliances such as a Bora downdraft hob, Bosch 8 oven, Quooker Pro 3 Fusion Tap and Franke Quartz undermount sink, as well as LED shadow lighting. The luxury bathroom features a walk in shower, toilet, wash hand basin and towel radiator and there is a range of finishes available for the floors and walls, or