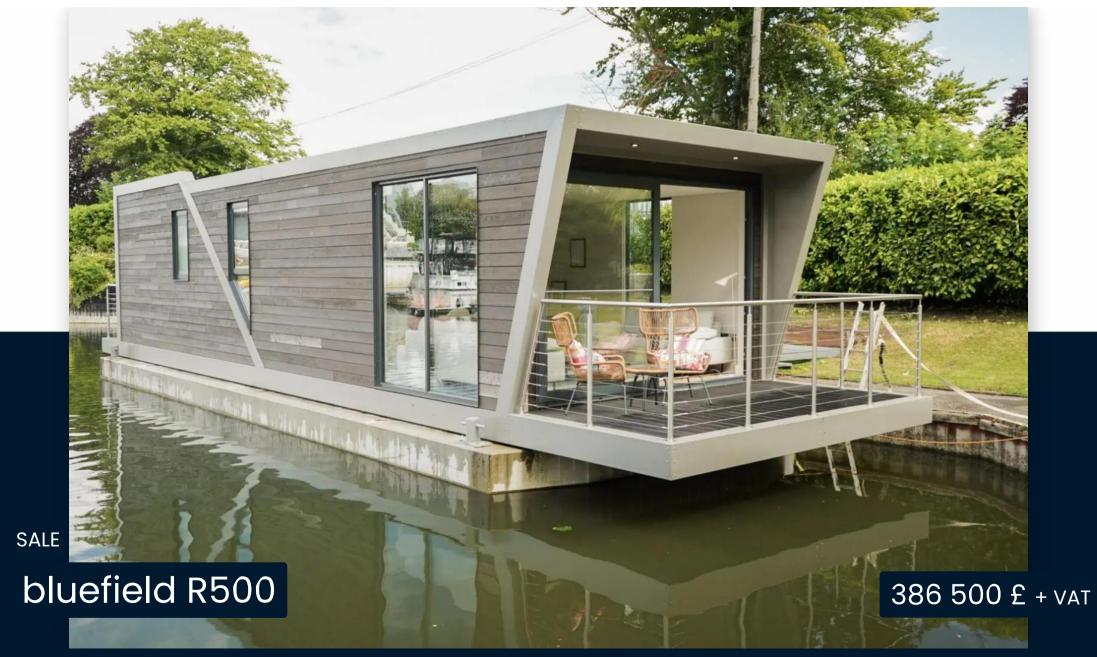

## Description

The R500 offers expansive interiors, cutting-edge design, and panoramic views, providing unmatched comfort and luxury on the water. This eco-friendly home features top-of-the-line amenities, ensuring a sustainable and serene living experience. Ideal for those seeking the perfect blend of innovation and elegance, the Bluefield Floating Home R500 redefines waterfront living. Embrace the extraordinary and make the R500 your personal oasis on the water. Our R (Residential) Series offers top of the range houseboat models. These luxury "floating apartments" are designed to offer a modern blend of style and comfort. With high end finishes and quality craftmanship inside and out, the R Series really redefines "life on water". Perfect for first time buyers, a family holiday home, a retirement home for those wishing to downsize, or an investment for those looking to enter the buy to let market. We use current best practice from the construction, manufacturing and marine industries which reflects our no compromise approach to quality and attention to detail. We deliberately use a restricted palette of materials and colours to maintain the modern aesthetic and all the materials used throughout are the same as you would find in any high end apartment constructed on land. The top of the range kitchen comes with Egger Perfect Sense kitchen doors and quartz worktops all available in a choice of finishes and colours as part of our standard specification. Also included are branded appliances such as a Bora downdraft hob, Bosch 8 oven, Quooker Pro 3 Fusion Tap and Franke Quartz undermount sink, as well as LED shadow lighting. The luxury bathroom features a walk in shower, toilet, wash hand basin and towel radiator and there is a range of finishes available for the floors and walls, or

## General

BRAND MODEL CURRENT LOCATION bluefield R500 Bates wharf