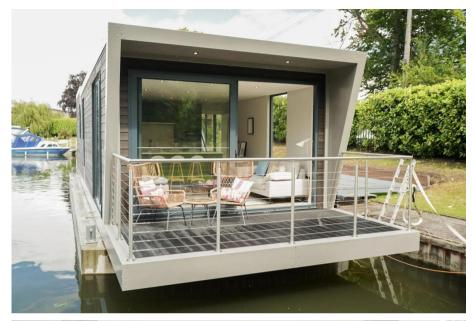

## Description

The R500 offers expansive interiors, cutting-edge design, and panoramic views, providing unmatched comfort and luxury on the water. This eco-friendly home features top-of-the-line amenities, ensuring a sustainable and serene living experience. Ideal for those seeking the perfect blend of innovation and elegance, the Bluefield Floating Home R500 redefines waterfront living. Embrace the extraordinary and make the R500 your personal oasis on the water. Our R (Residential) Series offers top of the range houseboat models. These luxury "floating apartments" are designed to offer a modern blend of style and comfort. With high end finishes and quality craftmanship inside and out, the R Series really redefines "life on water". Perfect for first time buyers, a family holiday home, a retirement home for those wishing to downsize, or an investment for those looking to enter the buy to let market. We use current best practice from the construction, manufacturing and marine industries which reflects our no compromise approach to quality and attention to detail. We deliberately use a restricted palette of materials and colours to maintain the modern aesthetic and all the materials used throughout are the same as you would find in any high end apartment constructed on land. The top of the range kitchen comes with Egger Perfect Sense kitchen doors and quartz worktops all available in a choice of finishes and colours as part of our standard specification. Also included are branded appliances such as a Bora downdraft hob, Bosch 8 oven, Quooker Pro 3 Fusion Tap and Franke Quartz undermount sink, as well as LED shadow lighting. The luxury bathroom features a walk in shower, toilet, wash hand basin and towel radiator and there is a range of finishes available for the floors and walls, or