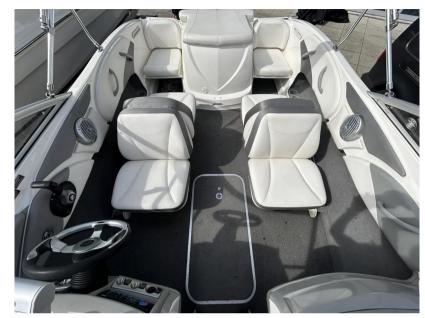

## Description

The Bayliner 185 is truly a fun family day boat. Complete with Mercruiser 3.0L 135hp petrol inboard engine, back-to-back cockpit seating which convert to sunloungers and extended swim platform. Brand new cover. SBS 1600 trailer. Dealer approved. Lying Chertsey. Standard Features - Hull & Deck 12v Navigation Lights Bow & Transom Eyes GRP Floor Liner Mooring Cleats Fuel Fill with Integrated Vent Integral Transom Platform with Ladder Stainless Steel Tow Ring Vinyl Gunwale Moulding. Wraparound Windshield with Safety Glass & Opening Center Section Cockpit Aft Jump Seats - Convert to Sunlounger Port & Starboard Sleeper Seats - Convert to Sunlounger Drink Holders Grab Handles Hull Side Storage Infloor Storage Glove Box Port & Starboard Console Storage Stereo Helm 12v Accessory Outlet 12v Horn Custom Molded Dash Panels with Non Glare Brow Instruments Include:- Fuel, Oil Pressure. Speedometer, Tachometer, Temperature, Trim and Voltmeter Gauges Rack & Pinion Steering Side Mounted Engine Control Drive Stick with Trim & Tilt Switch in Handle Engine Compartment 12v Blower Bilge Pump CE Certification Extras Ropes Fenders Anchor kit Sprayhood Spare bow cover New overall cover - April 2024 SBS 1600 trailer Disclaimer The Company offers the details of this vessel in good faith but cannot guarantee or warrant the accuracy of this information nor warrant the condition of the vessel. A buyer should instruct his agents, or his surveyors, to investigate such details as the buyer desires validated. This vessel is offered subject to prior sale, price change, or withdrawal without notice.