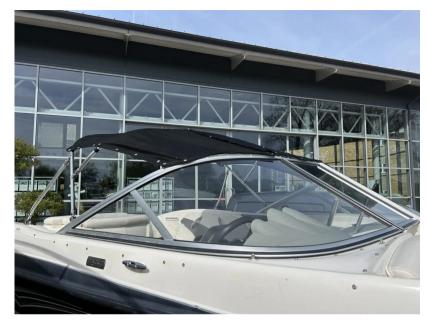

## Description

The Bayliner 185 is truly a fun family day boat. Complete with Mercruiser 3.0L 135hp petrol inboard engine, back-to-back cockpit seating which convert to sunloungers and extended swim platform. Brand new cover. SBS 1600 trailer. Dealer approved. Lying Chertsey. Standard Features - Hull & Deck 12v Navigation Lights Bow & Transom Eyes GRP Floor Liner Mooring Cleats Fuel Fill with Integrated Vent Integral Transom Platform with Ladder Stainless Steel Tow Ring Vinyl Gunwale Moulding. Wraparound Windshield with Safety Glass & Opening Center Section Cockpit Aft Jump Seats - Convert to Sunlounger Port & Starboard Sleeper Seats - Convert to Sunlounger Drink Holders Grab Handles Hull Side Storage Infloor Storage Glove Box Port & Starboard Console Storage Stereo Helm 12v Accessory Outlet 12v Horn Custom Molded Dash Panels with Non Glare Brow Instruments Include:- Fuel, Oil Pressure. Speedometer, Tachometer, Temperature, Trim and Voltmeter Gauges Rack & Pinion Steering Side Mounted Engine Control Drive Stick with Trim & Tilt Switch in Handle Engine Compartment 12v Blower Bilge Pump CE Certification Extras Ropes Fenders Anchor kit Sprayhood Spare bow cover New overall cover - April 2024 SBS 1600 trailer Disclaimer The Company offers the details of this vessel in good faith but cannot guarantee or warrant the accuracy of this information nor warrant the condition of the vessel. A buyer should instruct his agents, or his surveyors, to investigate such details as the buyer desires validated. This vessel is offered subject to prior sale, price change, or withdrawal without notice.