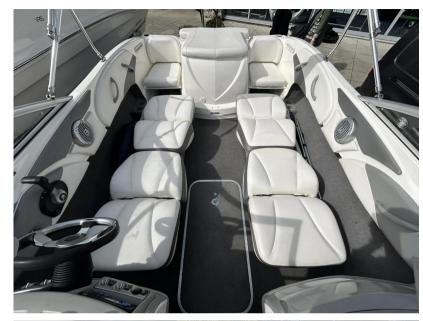

## Description

The Bayliner 185 is truly a fun family day boat. Complete with Mercruiser 3.0L 135hp petrol inboard engine, back-to-back cockpit seating which convert to sunloungers and extended swim platform. Brand new cover. SBS 1600 trailer. Dealer approved. Lying Chertsey. Standard Features - Hull & Deck 12v Navigation Lights Bow & Transom Eyes GRP Floor Liner Mooring Cleats Fuel Fill with Integrated Vent Integral Transom Platform with Ladder Stainless Steel Tow Ring Vinyl Gunwale Moulding. Wraparound Windshield with Safety Glass & Opening Center Section Cockpit Aft Jump Seats - Convert to Sunlounger Port & Starboard Sleeper Seats - Convert to Sunlounger Drink Holders Grab Handles Hull Side Storage Infloor Storage Glove Box Port & Starboard Console Storage Stereo Helm 12v Accessory Outlet 12v Horn Custom Molded Dash Panels with Non Glare Brow Instruments Include:- Fuel, Oil Pressure. Speedometer, Tachometer, Temperature, Trim and Voltmeter Gauges Rack & Pinion Steering Side Mounted Engine Control Drive Stick with Trim & Tilt Switch in Handle Engine Compartment 12v Blower Bilge Pump CE Certification Extras Ropes Fenders Anchor kit Sprayhood Spare bow cover New overall cover - April 2024 SBS 1600 trailer Disclaimer The Company offers the details of this vessel in good faith but cannot guarantee or warrant the accuracy of this information nor warrant the condition of the vessel. A buyer should instruct his agents, or his surveyors, to investigate such details as the buyer desires validated. This vessel is offered subject to prior sale, price change, or withdrawal without notice.