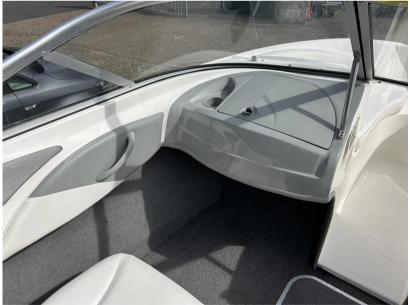

## Description

The Bayliner 185 is truly a fun family day boat. Complete with Mercruiser 3.0L 135hp petrol inboard engine, back-to-back cockpit seating which convert to sunloungers and extended swim platform. Brand new cover. SBS 1600 trailer. Dealer approved. Lying Chertsey. Standard Features - Hull & Deck 12v Navigation Lights Bow & Transom Eyes GRP Floor Liner Mooring Cleats Fuel Fill with Integrated Vent Integral Transom Platform with Ladder Stainless Steel Tow Ring Vinyl Gunwale Moulding. Wraparound Windshield with Safety Glass & Opening Center Section Cockpit Aft Jump Seats - Convert to Sunlounger Port & Starboard Sleeper Seats - Convert to Sunlounger Drink Holders Grab Handles Hull Side Storage Infloor Storage Glove Box Port & Starboard Console Storage Stereo Helm 12v Accessory Outlet 12v Horn Custom Molded Dash Panels with Non Glare Brow Instruments Include:- Fuel, Oil Pressure. Speedometer, Tachometer, Temperature, Trim and Voltmeter Gauges Rack & Pinion Steering Side Mounted Engine Control Drive Stick with Trim & Tilt Switch in Handle Engine Compartment 12v Blower Bilge Pump CE Certification Extras Ropes Fenders Anchor kit Sprayhood Spare bow cover New overall cover - April 2024 SBS 1600 trailer Disclaimer The Company offers the details of this vessel in good faith but cannot guarantee or warrant the accuracy of this information nor warrant the condition of the vessel. A buyer should instruct his agents, or his surveyors, to investigate such details as the buyer desires validated. This vessel is offered subject to prior sale, price change, or withdrawal without notice.