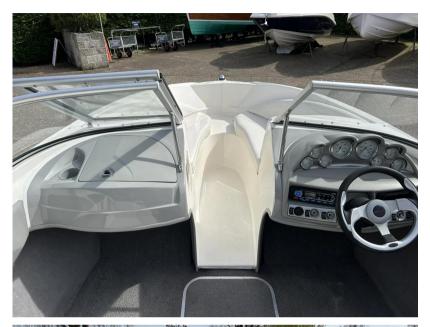

## Description

The Bayliner 185 is truly a fun family day boat. Complete with Mercruiser 3.0L 135hp petrol inboard engine, back-to-back cockpit seating which convert to sunloungers and extended swim platform. Brand new cover. SBS 1600 trailer. Dealer approved. Lying Chertsey. Standard Features - Hull & Deck 12v Navigation Lights Bow & Transom Eyes GRP Floor Liner Mooring Cleats Fuel Fill with Integrated Vent Integral Transom Platform with Ladder Stainless Steel Tow Ring Vinyl Gunwale Moulding. Wraparound Windshield with Safety Glass & Opening Center Section Cockpit Aft Jump Seats - Convert to Sunlounger Port & Starboard Sleeper Seats - Convert to Sunlounger Drink Holders Grab Handles Hull Side Storage Infloor Storage Glove Box Port & Starboard Console Storage Stereo Helm 12v Accessory Outlet 12v Horn Custom Molded Dash Panels with Non Glare Brow Instruments Include:- Fuel, Oil Pressure. Speedometer, Tachometer, Temperature, Trim and Voltmeter Gauges Rack & Pinion Steering Side Mounted Engine Control Drive Stick with Trim & Tilt Switch in Handle Engine Compartment 12v Blower Bilge Pump CE Certification Extras Ropes Fenders Anchor kit Sprayhood Spare bow cover New overall cover - April 2024 SBS 1600 trailer Disclaimer The Company offers the details of this vessel in good faith but cannot guarantee or warrant the accuracy of this information nor warrant the condition of the vessel. A buyer should instruct his agents, or his surveyors, to investigate such details as the buyer desires validated. This vessel is offered subject to prior sale, price change, or withdrawal without notice.