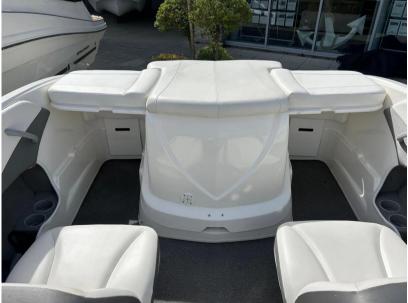

## Description

The Bayliner 185 is truly a fun family day boat. Complete with Mercruiser 3.0L 135hp petrol inboard engine, back-to-back cockpit seating which convert to sunloungers and extended swim platform. Brand new cover. SBS 1600 trailer. Dealer approved. Lying Chertsey. Standard Features - Hull & Deck 12v Navigation Lights Bow & Transom Eyes GRP Floor Liner Mooring Cleats Fuel Fill with Integrated Vent Integral Transom Platform with Ladder Stainless Steel Tow Ring Vinyl Gunwale Moulding. Wraparound Windshield with Safety Glass & Opening Center Section Cockpit Aft Jump Seats - Convert to Sunlounger Port & Starboard Sleeper Seats - Convert to Sunlounger Drink Holders Grab Handles Hull Side Storage Infloor Storage Glove Box Port & Starboard Console Storage Stereo Helm 12v Accessory Outlet 12v Horn Custom Molded Dash Panels with Non Glare Brow Instruments Include:- Fuel, Oil Pressure. Speedometer, Tachometer, Temperature, Trim and Voltmeter Gauges Rack & Pinion Steering Side Mounted Engine Control Drive Stick with Trim & Tilt Switch in Handle Engine Compartment 12v Blower Bilge Pump CE Certification Extras Ropes Fenders Anchor kit Sprayhood Spare bow cover New overall cover - April 2024 SBS 1600 trailer Disclaimer The Company offers the details of this vessel in good faith but cannot guarantee or warrant the accuracy of this information nor warrant the condition of the vessel. A buyer should instruct his agents, or his surveyors, to investigate such details as the buyer desires validated. This vessel is offered subject to prior sale, price change, or withdrawal without notice.