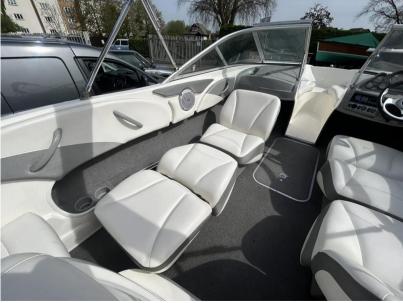

## Description

The Bayliner 185 is truly a fun family day boat. Complete with Mercruiser 3.0L 135hp petrol inboard engine, back-to-back cockpit seating which convert to sunloungers and extended swim platform. Brand new cover. SBS 1600 trailer. Dealer approved. Lying Chertsey. Standard Features - Hull & Deck 12v Navigation Lights Bow & Transom Eyes GRP Floor Liner Mooring Cleats Fuel Fill with Integrated Vent Integral Transom Platform with Ladder Stainless Steel Tow Ring Vinyl Gunwale Moulding. Wraparound Windshield with Safety Glass & Opening Center Section Cockpit Aft Jump Seats - Convert to Sunlounger Port & Starboard Sleeper Seats - Convert to Sunlounger Drink Holders Grab Handles Hull Side Storage Infloor Storage Glove Box Port & Starboard Console Storage Stereo Helm 12v Accessory Outlet 12v Horn Custom Molded Dash Panels with Non Glare Brow Instruments Include:- Fuel, Oil Pressure. Speedometer, Tachometer, Temperature, Trim and Voltmeter Gauges Rack & Pinion Steering Side Mounted Engine Control Drive Stick with Trim & Tilt Switch in Handle Engine Compartment 12v Blower Bilge Pump CE Certification Extras Ropes Fenders Anchor kit Sprayhood Spare bow cover New overall cover - April 2024 SBS 1600 trailer Disclaimer The Company offers the details of this vessel in good faith but cannot guarantee or warrant the accuracy of this information nor warrant the condition of the vessel. A buyer should instruct his agents, or his surveyors, to investigate such details as the buyer desires validated. This vessel is offered subject to prior sale, price change, or withdrawal without notice.