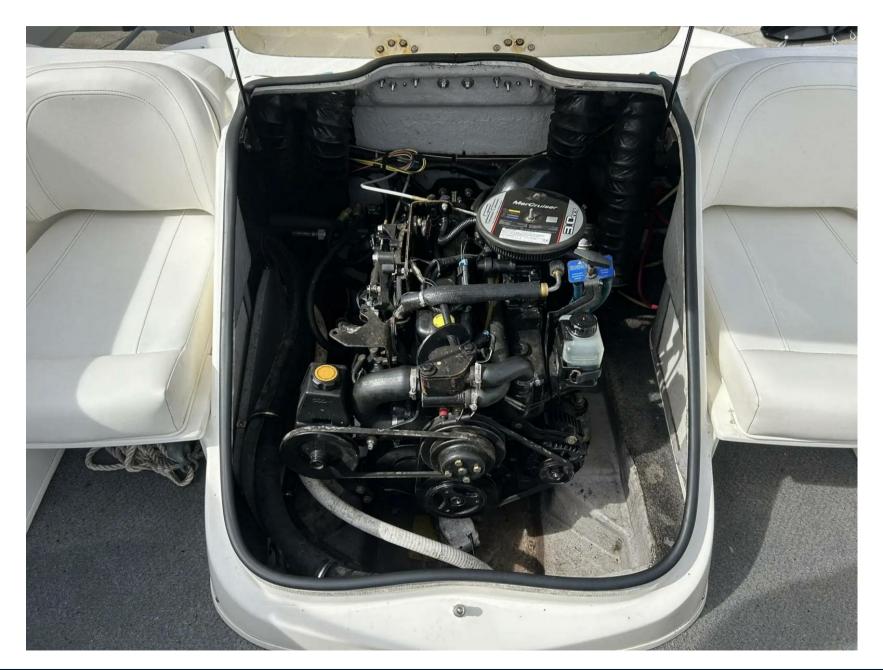

## Description

The Bayliner 185 is truly a fun family day boat. Complete with Mercruiser 3.0L 135hp petrol inboard engine, back-to-back cockpit seating which convert to sunloungers and extended swim platform. Brand new cover. SBS 1600 trailer. Dealer approved. Lying Chertsey. Standard Features - Hull & Deck 12v Navigation Lights Bow & Transom Eyes GRP Floor Liner Mooring Cleats Fuel Fill with Integrated Vent Integral Transom Platform with Ladder Stainless Steel Tow Ring Vinyl Gunwale Moulding. Wraparound Windshield with Safety Glass & Opening Center Section Cockpit Aft Jump Seats - Convert to Sunlounger Port & Starboard Sleeper Seats - Convert to Sunlounger Drink Holders Grab Handles Hull Side Storage Infloor Storage Glove Box Port & Starboard Console Storage Stereo Helm 12v Accessory Outlet 12v Horn Custom Molded Dash Panels with Non Glare Brow Instruments Include:- Fuel, Oil Pressure. Speedometer, Tachometer, Temperature, Trim and Voltmeter Gauges Rack & Pinion Steering Side Mounted Engine Control Drive Stick with Trim & Tilt Switch in Handle Engine Compartment 12v Blower Bilge Pump CE Certification Extras Ropes Fenders Anchor kit Sprayhood Spare bow cover New overall cover - April 2024 SBS 1600 trailer Disclaimer The Company offers the details of this vessel in good faith but cannot guarantee or warrant the accuracy of this information nor warrant the condition of the vessel. A buyer should instruct his agents, or his surveyors, to investigate such details as the buyer desires validated. This vessel is offered subject to prior sale, price change, or withdrawal without notice.

## **Engine room**

ENGINE NUMBER OF ENGINES HORSE POWER (CV)

Mercruiser 1 x 135