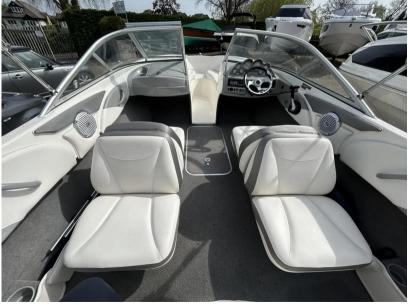

## Description

The Bayliner 185 is truly a fun family day boat. Complete with Mercruiser 3.0L 135hp petrol inboard engine, back-to-back cockpit seating which convert to sunloungers and extended swim platform. Brand new cover. SBS 1600 trailer. Dealer approved. Lying Chertsey. Standard Features - Hull & Deck 12v Navigation Lights Bow & Transom Eyes GRP Floor Liner Mooring Cleats Fuel Fill with Integrated Vent Integral Transom Platform with Ladder Stainless Steel Tow Ring Vinyl Gunwale Moulding. Wraparound Windshield with Safety Glass & Opening Center Section Cockpit Aft Jump Seats - Convert to Sunlounger Port & Starboard Sleeper Seats - Convert to Sunlounger Drink Holders Grab Handles Hull Side Storage Infloor Storage Glove Box Port & Starboard Console Storage Stereo Helm 12v Accessory Outlet 12v Horn Custom Molded Dash Panels with Non Glare Brow Instruments Include:- Fuel, Oil Pressure. Speedometer, Tachometer, Temperature, Trim and Voltmeter Gauges Rack & Pinion Steering Side Mounted Engine Control Drive Stick with Trim & Tilt Switch in Handle Engine Compartment 12v Blower Bilge Pump CE Certification Extras Ropes Fenders Anchor kit Sprayhood Spare bow cover New overall cover - April 2024 SBS 1600 trailer Disclaimer The Company offers the details of this vessel in good faith but cannot guarantee or warrant the accuracy of this information nor warrant the condition of the vessel. A buyer should instruct his agents, or his surveyors, to investigate such details as the buyer desires validated. This vessel is offered subject to prior sale, price change, or withdrawal without notice.