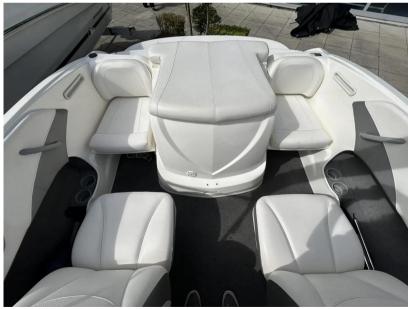

## Description

The Bayliner 185 is truly a fun family day boat. Complete with Mercruiser 3.0L 135hp petrol inboard engine, back-to-back cockpit seating which convert to sunloungers and extended swim platform. Brand new cover. SBS 1600 trailer. Dealer approved. Lying Chertsey. Standard Features - Hull & Deck 12v Navigation Lights Bow & Transom Eyes GRP Floor Liner Mooring Cleats Fuel Fill with Integrated Vent Integral Transom Platform with Ladder Stainless Steel Tow Ring Vinyl Gunwale Moulding. Wraparound Windshield with Safety Glass & Opening Center Section Cockpit Aft Jump Seats - Convert to Sunlounger Port & Starboard Sleeper Seats - Convert to Sunlounger Drink Holders Grab Handles Hull Side Storage Infloor Storage Glove Box Port & Starboard Console Storage Stereo Helm 12v Accessory Outlet 12v Horn Custom Molded Dash Panels with Non Glare Brow Instruments Include:- Fuel, Oil Pressure. Speedometer, Tachometer, Temperature, Trim and Voltmeter Gauges Rack & Pinion Steering Side Mounted Engine Control Drive Stick with Trim & Tilt Switch in Handle Engine Compartment 12v Blower Bilge Pump CE Certification Extras Ropes Fenders Anchor kit Sprayhood Spare bow cover New overall cover - April 2024 SBS 1600 trailer Disclaimer The Company offers the details of this vessel in good faith but cannot guarantee or warrant the accuracy of this information nor warrant the condition of the vessel. A buyer should instruct his agents, or his surveyors, to investigate such details as the buyer desires validated. This vessel is offered subject to prior sale, price change, or withdrawal without notice.