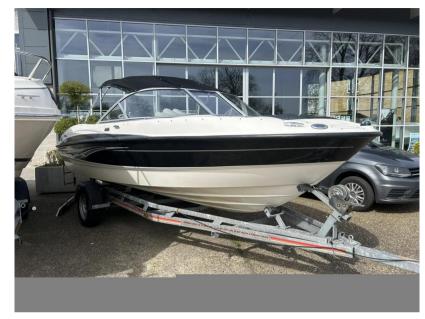

## Description

The Bayliner 185 is truly a fun family day boat. Complete with Mercruiser 3.0L 135hp petrol inboard engine, back-to-back cockpit seating which convert to sunloungers and extended swim platform. Brand new cover. SBS 1600 trailer. Dealer approved. Lying Chertsey. Standard Features - Hull & Deck 12v Navigation Lights Bow & Transom Eyes GRP Floor Liner Mooring Cleats Fuel Fill with Integrated Vent Integral Transom Platform with Ladder Stainless Steel Tow Ring Vinyl Gunwale Moulding. Wraparound Windshield with Safety Glass & Opening Center Section Cockpit Aft Jump Seats - Convert to Sunlounger Port & Starboard Sleeper Seats - Convert to Sunlounger Drink Holders Grab Handles Hull Side Storage Infloor Storage Glove Box Port & Starboard Console Storage Stereo Helm 12v Accessory Outlet 12v Horn Custom Molded Dash Panels with Non Glare Brow Instruments Include:- Fuel, Oil Pressure. Speedometer, Tachometer, Temperature, Trim and Voltmeter Gauges Rack & Pinion Steering Side Mounted Engine Control Drive Stick with Trim & Tilt Switch in Handle Engine Compartment 12v Blower Bilge Pump CE Certification Extras Ropes Fenders Anchor kit Sprayhood Spare bow cover New overall cover - April 2024 SBS 1600 trailer Disclaimer The Company offers the details of this vessel in good faith but cannot guarantee or warrant the accuracy of this information nor warrant the condition of the vessel. A buyer should instruct his agents, or his surveyors, to investigate such details as the buyer desires validated. This vessel is offered subject to prior sale, price change, or withdrawal without notice.