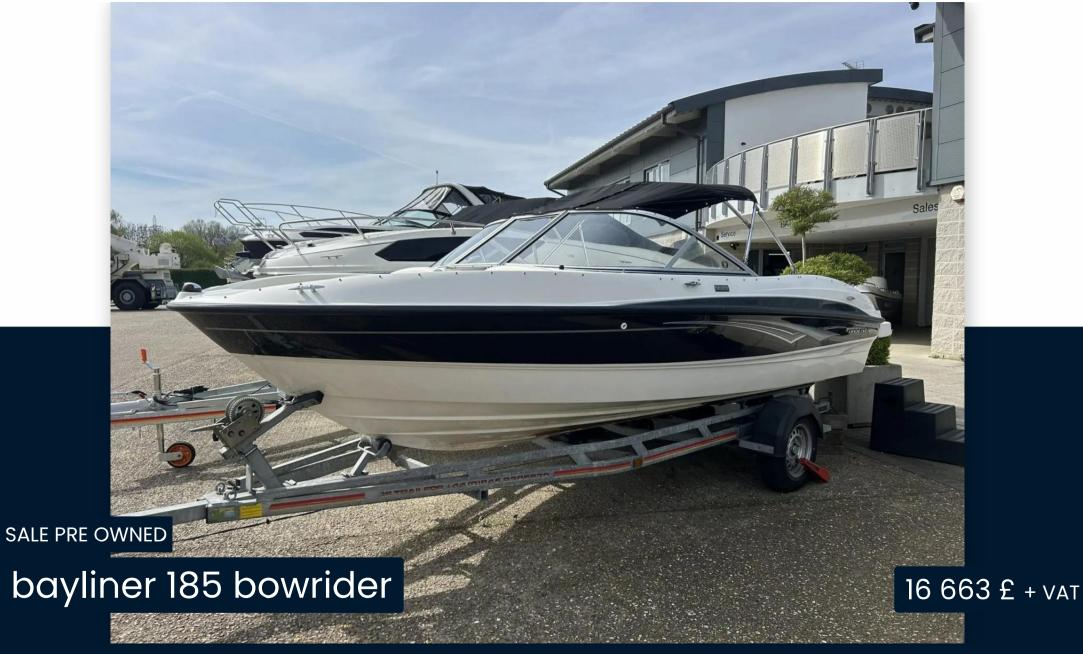

## Description

The Bayliner 185 is truly a fun family day boat. Complete with Mercruiser 3.0L 135hp petrol inboard engine, back-to-back cockpit seating which convert to sunloungers and extended swim platform. Brand new cover. SBS 1600 trailer. Dealer approved. Lying Chertsey. Standard Features - Hull & Deck 12v Navigation Lights Bow & Transom Eyes GRP Floor Liner Mooring Cleats Fuel Fill with Integrated Vent Integral Transom Platform with Ladder Stainless Steel Tow Ring Vinyl Gunwale Moulding. Wraparound Windshield with Safety Glass & Opening Center Section Cockpit Aft Jump Seats - Convert to Sunlounger Port & Starboard Sleeper Seats - Convert to Sunlounger Drink Holders Grab Handles Hull Side Storage Infloor Storage Glove Box Port & Starboard Console Storage Stereo Helm 12v Accessory Outlet 12v Horn Custom Molded Dash Panels with Non Glare Brow Instruments Include:- Fuel, Oil Pressure. Speedometer, Tachometer, Temperature, Trim and Voltmeter Gauges Rack & Pinion Steering Side Mounted Engine Control Drive Stick with Trim & Tilt Switch in Handle Engine Compartment 12v Blower Bilge Pump CE Certification Extras Ropes Fenders Anchor kit Sprayhood Spare bow cover New overall cover - April 2024 SBS 1600 trailer Disclaimer The Company offers the details of this vessel in good faith but cannot guarantee or warrant the accuracy of this information nor warrant the condition of the vessel. A buyer should instruct his agents, or his surveyors, to investigate such details as the buyer desires validated. This vessel is offered subject to prior sale, price change, or withdrawal without notice.