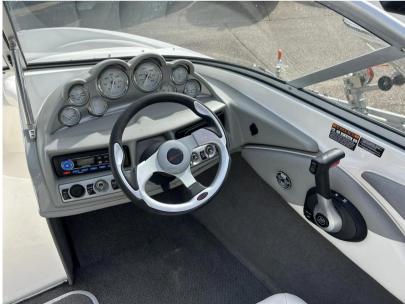

## Description

The Bayliner 185 is truly a fun family day boat. Complete with Mercruiser 3.0L 135hp petrol inboard engine, back-to-back cockpit seating which convert to sunloungers and extended swim platform. Brand new cover. SBS 1600 trailer. Dealer approved. Lying Chertsey. Standard Features - Hull & Deck 12v Navigation Lights Bow & Transom Eyes GRP Floor Liner Mooring Cleats Fuel Fill with Integrated Vent Integral Transom Platform with Ladder Stainless Steel Tow Ring Vinyl Gunwale Moulding. Wraparound Windshield with Safety Glass & Opening Center Section Cockpit Aft Jump Seats - Convert to Sunlounger Port & Starboard Sleeper Seats - Convert to Sunlounger Drink Holders Grab Handles Hull Side Storage Infloor Storage Glove Box Port & Starboard Console Storage Stereo Helm 12v Accessory Outlet 12v Horn Custom Molded Dash Panels with Non Glare Brow Instruments Include:- Fuel, Oil Pressure. Speedometer, Tachometer, Temperature, Trim and Voltmeter Gauges Rack & Pinion Steering Side Mounted Engine Control Drive Stick with Trim & Tilt Switch in Handle Engine Compartment 12v Blower Bilge Pump CE Certification Extras Ropes Fenders Anchor kit Sprayhood Spare bow cover New overall cover - April 2024 SBS 1600 trailer Disclaimer The Company offers the details of this vessel in good faith but cannot guarantee or warrant the accuracy of this information nor warrant the condition of the vessel. A buyer should instruct his agents, or his surveyors, to investigate such details as the buyer desires validated. This vessel is offered subject to prior sale, price change, or withdrawal without notice.