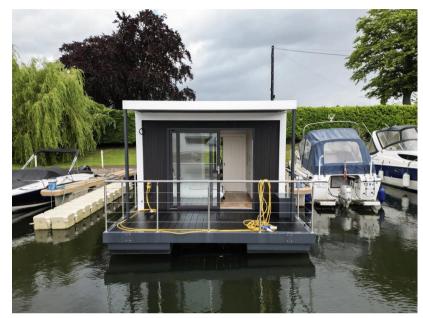

### Description

Introducing the Bluefield Floating Home M350--a stunning blend of modern design and aquatic luxury. The M350 offers expansive living spaces, floor-toceiling windows for breath-taking water views, and top-of-the-line amenities for ultimate comfort. With its eco-friendly construction and innovative features, this floating home provides a sustainable and unique living experience. Perfect for those seeking tranquility and adventure, the Bluefield Floating Home M350 is your gateway to an extraordinary lifestyle on the water. Embrace the future of waterfront living today! The Marina Series has a more boat-like aesthetic and has been designed specifically to fit within an existing marina berth. These houseboats have a number of other features that make them suitable for marina living, such as an outboard motor bracket, composite decking, and catamaran pontoons made of GRP (Glass Reinforced Plastic) for stability in the water. The aluminium cladding (available in a selection of colours and colour combinations), as well as the stainless steel handrails, help to reduce weight and improve durability. Entering the houseboat through floor to ceiling sliding patio doors, leads into an open-plan living, kitchen, and dining area. The abundance of windows on all sides floods this space with natural light, creating a bright and inviting atmosphere. The kitchen is fully equipped with fitted cupboards and worktops, available in a range of colours and finishes, along with essential appliances such as a combi oven, hob, and fridge. Moreover, there is ample storage space provided by a generously sized walk in cupboard. The bathroom is equipped with modern amenities including a toilet, wash hand basin, walk-in shower, and towel radiator. The M350 offers 350SQFT of internal space is