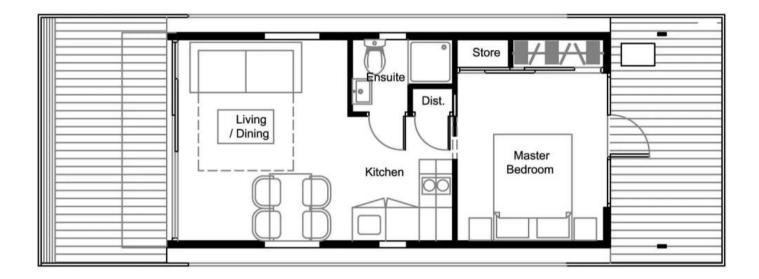

### Description

Introducing the Bluefield Floating Home M350--a stunning blend of modern design and aquatic luxury. The M350 offers expansive living spaces, floor-toceiling windows for breath-taking water views, and top-of-the-line amenities for ultimate comfort. With its eco-friendly construction and innovative features, this floating home provides a sustainable and unique living experience. Perfect for those seeking tranquility and adventure, the Bluefield Floating Home M350 is your gateway to an extraordinary lifestyle on the water. Embrace the future of waterfront living today! The Marina Series has a more boat-like aesthetic and has been designed specifically to fit within an existing marina berth. These houseboats have a number of other features that make them suitable for marina living, such as an outboard motor bracket, composite decking, and catamaran pontoons made of GRP (Glass Reinforced Plastic) for stability in the water. The aluminium cladding (available in a selection of colours and colour combinations), as well as the stainless steel handrails, help to reduce weight and improve durability. Entering the houseboat through floor to ceiling sliding patio doors, leads into an open-plan living, kitchen, and dining area. The abundance of windows on all sides floods this space with natural light, creating a bright and inviting atmosphere. The kitchen is fully equipped with fitted cupboards and worktops, available in a range of colours and finishes, along with essential appliances such as a combi oven, hob, and fridge. Moreover, there is ample storage space provided by a generously sized walk in cupboard. The bathroom is equipped with modern amenities including a toilet, wash hand basin, walk-in shower, and towel radiator. The M350 offers 350SQFT of internal space is