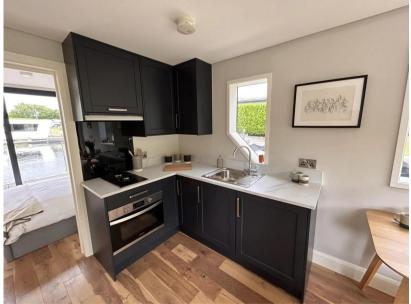

### Description

Introducing the Bluefield Floating Home M350--a stunning blend of modern design and aquatic luxury. The M350 offers expansive living spaces, floor-toceiling windows for breath-taking water views, and top-of-the-line amenities for ultimate comfort. With its eco-friendly construction and innovative features, this floating home provides a sustainable and unique living experience. Perfect for those seeking tranquility and adventure, the Bluefield Floating Home M350 is your gateway to an extraordinary lifestyle on the water. Embrace the future of waterfront living today! The Marina Series has a more boat-like aesthetic and has been designed specifically to fit within an existing marina berth. These houseboats have a number of other features that make them suitable for marina living, such as an outboard motor bracket, composite decking, and catamaran pontoons made of GRP (Glass Reinforced Plastic) for stability in the water. The aluminium cladding (available in a selection of colours and colour combinations), as well as the stainless steel handrails, help to reduce weight and improve durability. Entering the houseboat through floor to ceiling sliding patio doors, leads into an open-plan living, kitchen, and dining area. The abundance of windows on all sides floods this space with natural light, creating a bright and inviting atmosphere. The kitchen is fully equipped with fitted cupboards and worktops, available in a range of colours and finishes, along with essential appliances such as a combi oven, hob, and fridge. Moreover, there is ample storage space provided by a generously sized walk in cupboard. The bathroom is equipped with modern amenities including a toilet, wash hand basin, walk-in shower, and towel radiator. The M350 offers 350SQFT of internal space is