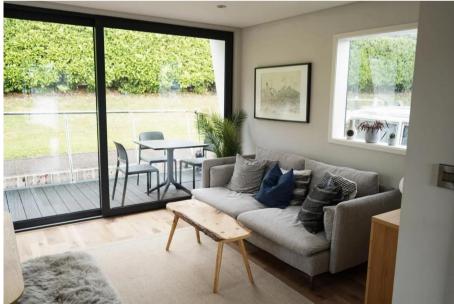

### Description

Introducing the Bluefield Floating Home M350--a stunning blend of modern design and aquatic luxury. The M350 offers expansive living spaces, floor-toceiling windows for breath-taking water views, and top-of-the-line amenities for ultimate comfort. With its eco-friendly construction and innovative features, this floating home provides a sustainable and unique living experience. Perfect for those seeking tranquility and adventure, the Bluefield Floating Home M350 is your gateway to an extraordinary lifestyle on the water. Embrace the future of waterfront living today! The Marina Series has a more boat-like aesthetic and has been designed specifically to fit within an existing marina berth. These houseboats have a number of other features that make them suitable for marina living, such as an outboard motor bracket, composite decking, and catamaran pontoons made of GRP (Glass Reinforced Plastic) for stability in the water. The aluminium cladding (available in a selection of colours and colour combinations), as well as the stainless steel handrails, help to reduce weight and improve durability. Entering the houseboat through floor to ceiling sliding patio doors, leads into an open-plan living, kitchen, and dining area. The abundance of windows on all sides floods this space with natural light, creating a bright and inviting atmosphere. The kitchen is fully equipped with fitted cupboards and worktops, available in a range of colours and finishes, along with essential appliances such as a combi oven, hob, and fridge. Moreover, there is ample storage space provided by a generously sized walk in cupboard. The bathroom is equipped with modern amenities including a toilet, wash hand basin, walk-in shower, and towel radiator. The M350 offers 350SQFT of internal space is