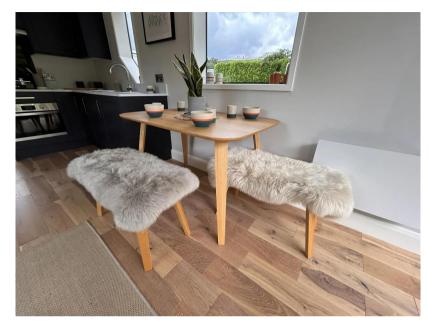

### Description

Introducing the Bluefield Floating Home M350--a stunning blend of modern design and aquatic luxury. The M350 offers expansive living spaces, floor-toceiling windows for breath-taking water views, and top-of-the-line amenities for ultimate comfort. With its eco-friendly construction and innovative features, this floating home provides a sustainable and unique living experience. Perfect for those seeking tranquility and adventure, the Bluefield Floating Home M350 is your gateway to an extraordinary lifestyle on the water. Embrace the future of waterfront living today! The Marina Series has a more boat-like aesthetic and has been designed specifically to fit within an existing marina berth. These houseboats have a number of other features that make them suitable for marina living, such as an outboard motor bracket, composite decking, and catamaran pontoons made of GRP (Glass Reinforced Plastic) for stability in the water. The aluminium cladding (available in a selection of colours and colour combinations), as well as the stainless steel handrails, help to reduce weight and improve durability. Entering the houseboat through floor to ceiling sliding patio doors, leads into an open-plan living, kitchen, and dining area. The abundance of windows on all sides floods this space with natural light, creating a bright and inviting atmosphere. The kitchen is fully equipped with fitted cupboards and worktops, available in a range of colours and finishes, along with essential appliances such as a combi oven, hob, and fridge. Moreover, there is ample storage space provided by a generously sized walk in cupboard. The bathroom is equipped with modern amenities including a toilet, wash hand basin, walk-in shower, and towel radiator. The M350 offers 350SQFT of internal space is