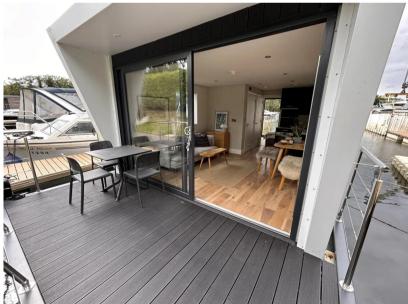

### Description

Introducing the Bluefield Floating Home M350--a stunning blend of modern design and aquatic luxury. The M350 offers expansive living spaces, floor-toceiling windows for breath-taking water views, and top-of-the-line amenities for ultimate comfort. With its eco-friendly construction and innovative features, this floating home provides a sustainable and unique living experience. Perfect for those seeking tranquility and adventure, the Bluefield Floating Home M350 is your gateway to an extraordinary lifestyle on the water. Embrace the future of waterfront living today! The Marina Series has a more boat-like aesthetic and has been designed specifically to fit within an existing marina berth. These houseboats have a number of other features that make them suitable for marina living, such as an outboard motor bracket, composite decking, and catamaran pontoons made of GRP (Glass Reinforced Plastic) for stability in the water. The aluminium cladding (available in a selection of colours and colour combinations), as well as the stainless steel handrails, help to reduce weight and improve durability. Entering the houseboat through floor to ceiling sliding patio doors, leads into an open-plan living, kitchen, and dining area. The abundance of windows on all sides floods this space with natural light, creating a bright and inviting atmosphere. The kitchen is fully equipped with fitted cupboards and worktops, available in a range of colours and finishes, along with essential appliances such as a combi oven, hob, and fridge. Moreover, there is ample storage space provided by a generously sized walk in cupboard. The bathroom is equipped with modern amenities including a toilet, wash hand basin, walk-in shower, and towel radiator. The M350 offers 350SQFT of internal space is