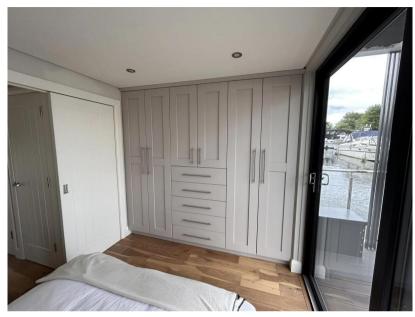

### Description

Introducing the Bluefield Floating Home M350--a stunning blend of modern design and aquatic luxury. The M350 offers expansive living spaces, floor-toceiling windows for breath-taking water views, and top-of-the-line amenities for ultimate comfort. With its eco-friendly construction and innovative features, this floating home provides a sustainable and unique living experience. Perfect for those seeking tranquility and adventure, the Bluefield Floating Home M350 is your gateway to an extraordinary lifestyle on the water. Embrace the future of waterfront living today! The Marina Series has a more boat-like aesthetic and has been designed specifically to fit within an existing marina berth. These houseboats have a number of other features that make them suitable for marina living, such as an outboard motor bracket, composite decking, and catamaran pontoons made of GRP (Glass Reinforced Plastic) for stability in the water. The aluminium cladding (available in a selection of colours and colour combinations), as well as the stainless steel handrails, help to reduce weight and improve durability. Entering the houseboat through floor to ceiling sliding patio doors, leads into an open-plan living, kitchen, and dining area. The abundance of windows on all sides floods this space with natural light, creating a bright and inviting atmosphere. The kitchen is fully equipped with fitted cupboards and worktops, available in a range of colours and finishes, along with essential appliances such as a combi oven, hob, and fridge. Moreover, there is ample storage space provided by a generously sized walk in cupboard. The bathroom is equipped with modern amenities including a toilet, wash hand basin, walk-in shower, and towel radiator. The M350 offers 350SQFT of internal space is