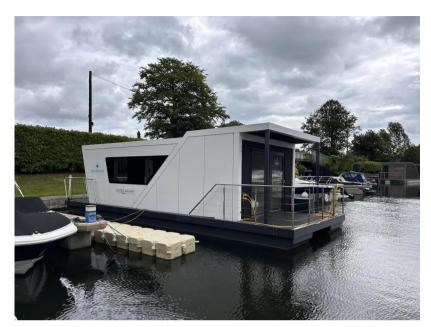

### Description

Introducing the Bluefield Floating Home M350--a stunning blend of modern design and aquatic luxury. The M350 offers expansive living spaces, floor-toceiling windows for breath-taking water views, and top-of-the-line amenities for ultimate comfort. With its eco-friendly construction and innovative features, this floating home provides a sustainable and unique living experience. Perfect for those seeking tranquility and adventure, the Bluefield Floating Home M350 is your gateway to an extraordinary lifestyle on the water. Embrace the future of waterfront living today! The Marina Series has a more boat-like aesthetic and has been designed specifically to fit within an existing marina berth. These houseboats have a number of other features that make them suitable for marina living, such as an outboard motor bracket, composite decking, and catamaran pontoons made of GRP (Glass Reinforced Plastic) for stability in the water. The aluminium cladding (available in a selection of colours and colour combinations), as well as the stainless steel handrails, help to reduce weight and improve durability. Entering the houseboat through floor to ceiling sliding patio doors, leads into an open-plan living, kitchen, and dining area. The abundance of windows on all sides floods this space with natural light, creating a bright and inviting atmosphere. The kitchen is fully equipped with fitted cupboards and worktops, available in a range of colours and finishes, along with essential appliances such as a combi oven, hob, and fridge. Moreover, there is ample storage space provided by a generously sized walk in cupboard. The bathroom is equipped with modern amenities including a toilet, wash hand basin, walk-in shower, and towel radiator. The M350 offers 350SQFT of internal space is