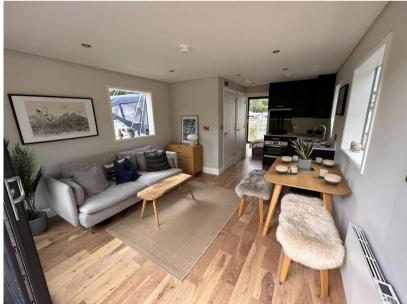

### Description

Introducing the Bluefield Floating Home M350--a stunning blend of modern design and aquatic luxury. The M350 offers expansive living spaces, floor-toceiling windows for breath-taking water views, and top-of-the-line amenities for ultimate comfort. With its eco-friendly construction and innovative features, this floating home provides a sustainable and unique living experience. Perfect for those seeking tranquility and adventure, the Bluefield Floating Home M350 is your gateway to an extraordinary lifestyle on the water. Embrace the future of waterfront living today! The Marina Series has a more boat-like aesthetic and has been designed specifically to fit within an existing marina berth. These houseboats have a number of other features that make them suitable for marina living, such as an outboard motor bracket, composite decking, and catamaran pontoons made of GRP (Glass Reinforced Plastic) for stability in the water. The aluminium cladding (available in a selection of colours and colour combinations), as well as the stainless steel handrails, help to reduce weight and improve durability. Entering the houseboat through floor to ceiling sliding patio doors, leads into an open-plan living, kitchen, and dining area. The abundance of windows on all sides floods this space with natural light, creating a bright and inviting atmosphere. The kitchen is fully equipped with fitted cupboards and worktops, available in a range of colours and finishes, along with essential appliances such as a combi oven, hob, and fridge. Moreover, there is ample storage space provided by a generously sized walk in cupboard. The bathroom is equipped with modern amenities including a toilet, wash hand basin, walk-in shower, and towel radiator. The M350 offers 350SQFT of internal space is