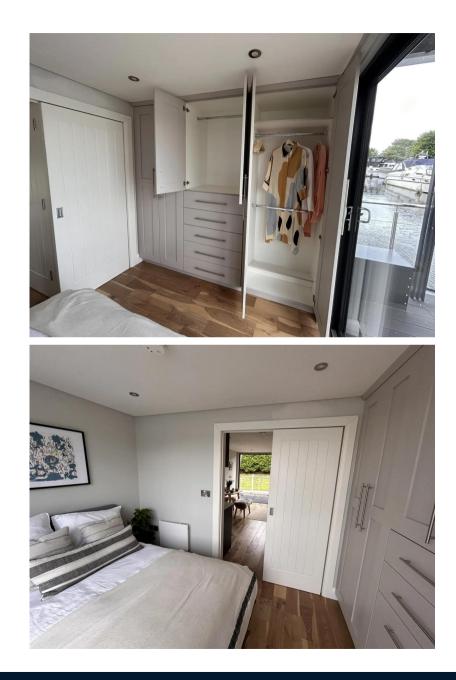

### Description

Introducing the Bluefield Floating Home M350--a stunning blend of modern design and aquatic luxury. The M350 offers expansive living spaces, floor-toceiling windows for breath-taking water views, and top-of-the-line amenities for ultimate comfort. With its eco-friendly construction and innovative features, this floating home provides a sustainable and unique living experience. Perfect for those seeking tranquility and adventure, the Bluefield Floating Home M350 is your gateway to an extraordinary lifestyle on the water. Embrace the future of waterfront living today! The Marina Series has a more boat-like aesthetic and has been designed specifically to fit within an existing marina berth. These houseboats have a number of other features that make them suitable for marina living, such as an outboard motor bracket, composite decking, and catamaran pontoons made of GRP (Glass Reinforced Plastic) for stability in the water. The aluminium cladding (available in a selection of colours and colour combinations), as well as the stainless steel handrails, help to reduce weight and improve durability. Entering the houseboat through floor to ceiling sliding patio doors, leads into an open-plan living, kitchen, and dining area. The abundance of windows on all sides floods this space with natural light, creating a bright and inviting atmosphere. The kitchen is fully equipped with fitted cupboards and worktops, available in a range of colours and finishes, along with essential appliances such as a combi oven, hob, and fridge. Moreover, there is ample storage space provided by a generously sized walk in cupboard. The bathroom is equipped with modern amenities including a toilet, wash hand basin, walk-in shower, and towel radiator. The M350 offers 350SQFT of internal space is