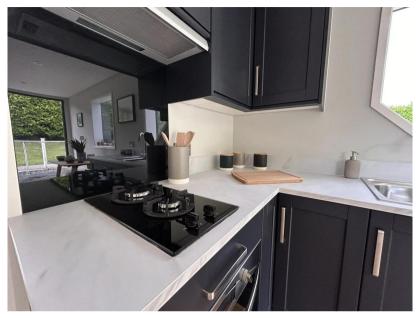

### Description

Introducing the Bluefield Floating Home M350--a stunning blend of modern design and aquatic luxury. The M350 offers expansive living spaces, floor-toceiling windows for breath-taking water views, and top-of-the-line amenities for ultimate comfort. With its eco-friendly construction and innovative features, this floating home provides a sustainable and unique living experience. Perfect for those seeking tranquility and adventure, the Bluefield Floating Home M350 is your gateway to an extraordinary lifestyle on the water. Embrace the future of waterfront living today! The Marina Series has a more boat-like aesthetic and has been designed specifically to fit within an existing marina berth. These houseboats have a number of other features that make them suitable for marina living, such as an outboard motor bracket, composite decking, and catamaran pontoons made of GRP (Glass Reinforced Plastic) for stability in the water. The aluminium cladding (available in a selection of colours and colour combinations), as well as the stainless steel handrails, help to reduce weight and improve durability. Entering the houseboat through floor to ceiling sliding patio doors, leads into an open-plan living, kitchen, and dining area. The abundance of windows on all sides floods this space with natural light, creating a bright and inviting atmosphere. The kitchen is fully equipped with fitted cupboards and worktops, available in a range of colours and finishes, along with essential appliances such as a combi oven, hob, and fridge. Moreover, there is ample storage space provided by a generously sized walk in cupboard. The bathroom is equipped with modern amenities including a toilet, wash hand basin, walk-in shower, and towel radiator. The M350 offers 350SQFT of internal space is