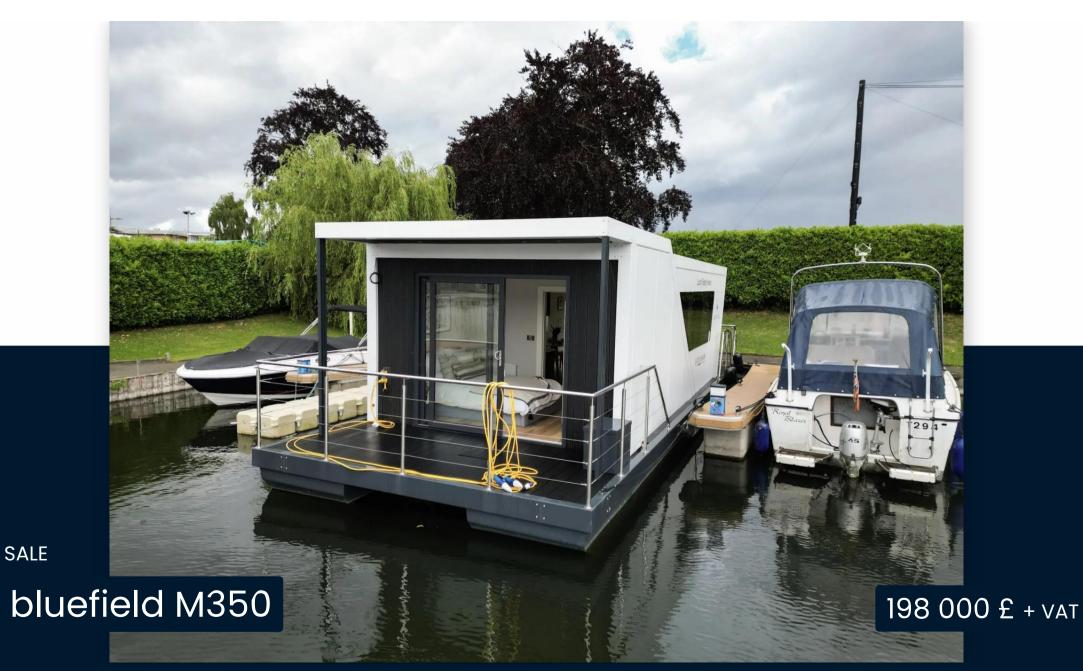

### Description

Introducing the Bluefield Floating Home M350--a stunning blend of modern design and aquatic luxury. The M350 offers expansive living spaces, floor-toceiling windows for breath-taking water views, and top-of-the-line amenities for ultimate comfort. With its eco-friendly construction and innovative features, this floating home provides a sustainable and unique living experience. Perfect for those seeking tranquility and adventure, the Bluefield Floating Home M350 is your gateway to an extraordinary lifestyle on the water. Embrace the future of waterfront living today! The Marina Series has a more boat-like aesthetic and has been designed specifically to fit within an existing marina berth. These houseboats have a number of other features that make them suitable for marina living, such as an outboard motor bracket, composite decking, and catamaran pontoons made of GRP (Glass Reinforced Plastic) for stability in the water. The aluminium cladding (available in a selection of colours and colour combinations), as well as the stainless steel handrails, help to reduce weight and improve durability. Entering the houseboat through floor to ceiling sliding patio doors, leads into an open-plan living, kitchen, and dining area. The abundance of windows on all sides floods this space with natural light, creating a bright and inviting atmosphere. The kitchen is fully equipped with fitted cupboards and worktops, available in a range of colours and finishes, along with essential appliances such as a combi oven, hob, and fridge. Moreover, there is ample storage space provided by a generously sized walk in cupboard. The bathroom is equipped with modern amenities including a toilet, wash hand basin, walk-in shower, and towel radiator. The M350 offers 350SQFT of internal space is

# General BRAND MODEL bluefield M350