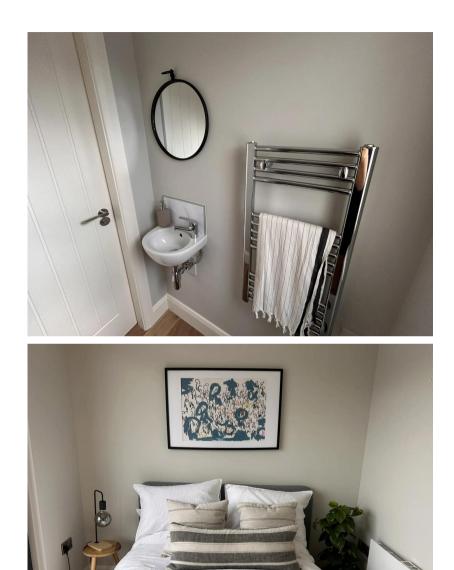

### Description

Introducing the Bluefield Floating Home M350--a stunning blend of modern design and aquatic luxury. The M350 offers expansive living spaces, floor-toceiling windows for breath-taking water views, and top-of-the-line amenities for ultimate comfort. With its eco-friendly construction and innovative features, this floating home provides a sustainable and unique living experience. Perfect for those seeking tranquility and adventure, the Bluefield Floating Home M350 is your gateway to an extraordinary lifestyle on the water. Embrace the future of waterfront living today! The Marina Series has a more boat-like aesthetic and has been designed specifically to fit within an existing marina berth. These houseboats have a number of other features that make them suitable for marina living, such as an outboard motor bracket, composite decking, and catamaran pontoons made of GRP (Glass Reinforced Plastic) for stability in the water. The aluminium cladding (available in a selection of colours and colour combinations), as well as the stainless steel handrails, help to reduce weight and improve durability. Entering the houseboat through floor to ceiling sliding patio doors, leads into an open-plan living, kitchen, and dining area. The abundance of windows on all sides floods this space with natural light, creating a bright and inviting atmosphere. The kitchen is fully equipped with fitted cupboards and worktops, available in a range of colours and finishes, along with essential appliances such as a combi oven, hob, and fridge. Moreover, there is ample storage space provided by a generously sized walk in cupboard. The bathroom is equipped with modern amenities including a toilet, wash hand basin, walk-in shower, and towel radiator. The M350 offers 350SQFT of internal space is