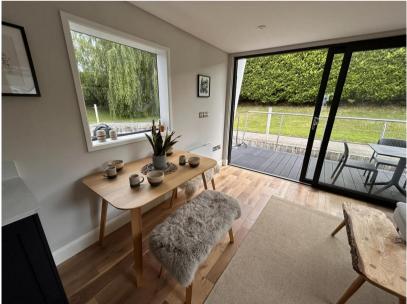

### Description

Introducing the Bluefield Floating Home M350--a stunning blend of modern design and aquatic luxury. The M350 offers expansive living spaces, floor-toceiling windows for breath-taking water views, and top-of-the-line amenities for ultimate comfort. With its eco-friendly construction and innovative features, this floating home provides a sustainable and unique living experience. Perfect for those seeking tranquility and adventure, the Bluefield Floating Home M350 is your gateway to an extraordinary lifestyle on the water. Embrace the future of waterfront living today! The Marina Series has a more boat-like aesthetic and has been designed specifically to fit within an existing marina berth. These houseboats have a number of other features that make them suitable for marina living, such as an outboard motor bracket, composite decking, and catamaran pontoons made of GRP (Glass Reinforced Plastic) for stability in the water. The aluminium cladding (available in a selection of colours and colour combinations), as well as the stainless steel handrails, help to reduce weight and improve durability. Entering the houseboat through floor to ceiling sliding patio doors, leads into an open-plan living, kitchen, and dining area. The abundance of windows on all sides floods this space with natural light, creating a bright and inviting atmosphere. The kitchen is fully equipped with fitted cupboards and worktops, available in a range of colours and finishes, along with essential appliances such as a combi oven, hob, and fridge. Moreover, there is ample storage space provided by a generously sized walk in cupboard. The bathroom is equipped with modern amenities including a toilet, wash hand basin, walk-in shower, and towel radiator. The M350 offers 350SQFT of internal space is