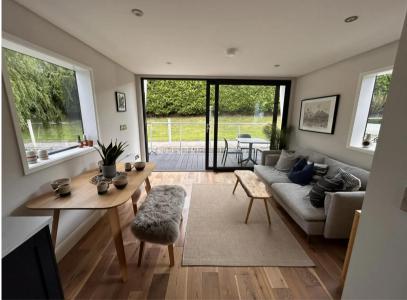

### Description

Introducing the Bluefield Floating Home M350--a stunning blend of modern design and aquatic luxury. The M350 offers expansive living spaces, floor-toceiling windows for breath-taking water views, and top-of-the-line amenities for ultimate comfort. With its eco-friendly construction and innovative features, this floating home provides a sustainable and unique living experience. Perfect for those seeking tranquility and adventure, the Bluefield Floating Home M350 is your gateway to an extraordinary lifestyle on the water. Embrace the future of waterfront living today! The Marina Series has a more boat-like aesthetic and has been designed specifically to fit within an existing marina berth. These houseboats have a number of other features that make them suitable for marina living, such as an outboard motor bracket, composite decking, and catamaran pontoons made of GRP (Glass Reinforced Plastic) for stability in the water. The aluminium cladding (available in a selection of colours and colour combinations), as well as the stainless steel handrails, help to reduce weight and improve durability. Entering the houseboat through floor to ceiling sliding patio doors, leads into an open-plan living, kitchen, and dining area. The abundance of windows on all sides floods this space with natural light, creating a bright and inviting atmosphere. The kitchen is fully equipped with fitted cupboards and worktops, available in a range of colours and finishes, along with essential appliances such as a combi oven, hob, and fridge. Moreover, there is ample storage space provided by a generously sized walk in cupboard. The bathroom is equipped with modern amenities including a toilet, wash hand basin, walk-in shower, and towel radiator. The M350 offers 350SQFT of internal space is