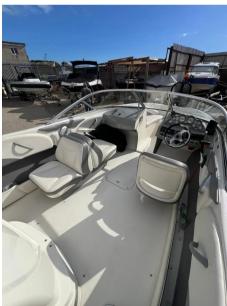

#### Description

BAYLINER 185 2011 MODEL has been lovingly looked after by its previous owner, who kept a log of every trip and hours of operation. Boat has been maintained to a high standard and washed off after every use. Fitted with a 3 LITRE 135HP PETROL INBOARD ENGINE 2 OWNERS FROM NEW INCLUDES ROAD TRAILER FULL TONNEAU COVER Immediate viewing recommend in Poole, Dorset. Call now to arrange 01202 679421 Disclaimer The Company offers the details of this vessel in good faith but cannot guarantee or warrant the accuracy of this information nor warrant the condition of the vessel. A buyer should instruct his agents, or his surveyors, to investigate such details as the buyer desires validated. This vessel is offered subject to prior sale, price change, or withdrawal without notice.

YE

2

W

2

FΝ

| MODEL         | GUESTS CRUISING | CURRENT LOCATION |  |
|---------------|-----------------|------------------|--|
| 185 bow rider | 8               | Poole, uk        |  |
|               |                 |                  |  |