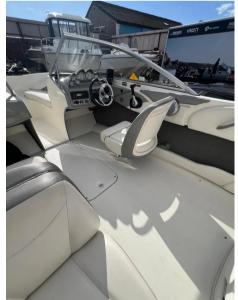

#### Description

BAYLINER 185 2011 MODEL has been lovingly looked after by its previous owner, who kept a log of every trip and hours of operation. Boat has been maintained to a high standard and washed off after every use. Fitted with a 3 LITRE 135HP PETROL INBOARD ENGINE 2 OWNERS FROM NEW INCLUDES ROAD TRAILER FULL TONNEAU COVER Immediate viewing recommend in Poole, Dorset. Call now to arrange 01202 679421 Disclaimer The Company offers the details of this vessel in good faith but cannot guarantee or warrant the accuracy of this information nor warrant the condition of the vessel. A buyer should instruct his agents, or his surveyors, to investigate such details as the buyer desires validated. This vessel is offered subject to prior sale, price change, or withdrawal without notice.