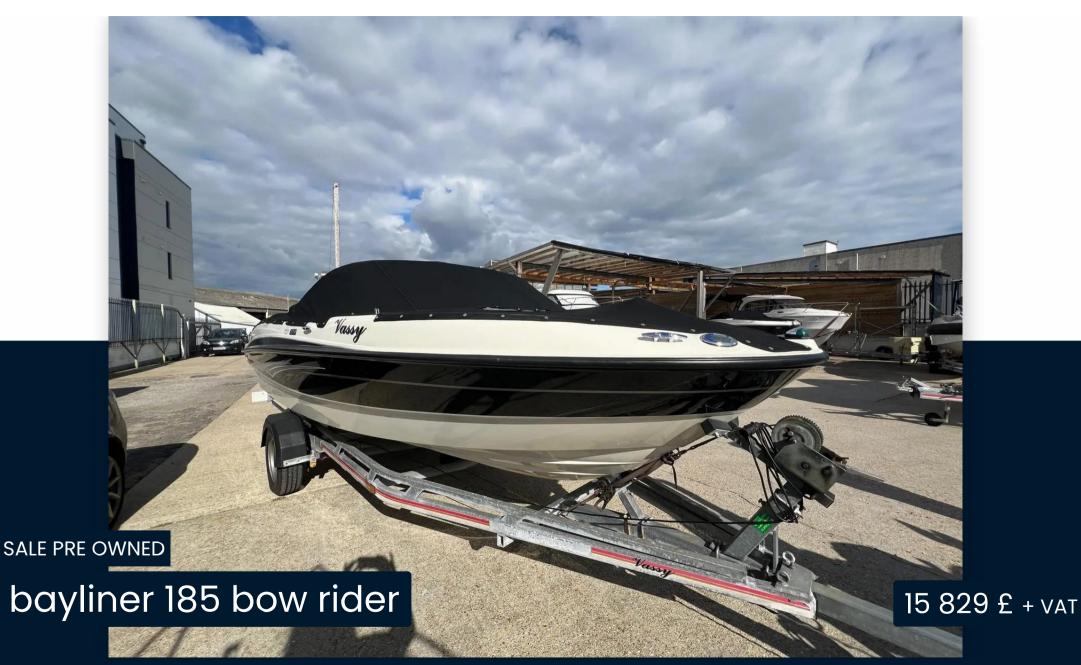

#### Description

BAYLINER 185 2011 MODEL has been lovingly looked after by its previous owner, who kept a log of every trip and hours of operation. Boat has been maintained to a high standard and washed off after every use. Fitted with a 3 LITRE 135HP PETROL INBOARD ENGINE 2 OWNERS FROM NEW INCLUDES ROAD TRAILER FULL TONNEAU COVER Immediate viewing recommend in Poole, Dorset. Call now to arrange 01202 679421 Disclaimer The Company offers the details of this vessel in good faith but cannot guarantee or warrant the accuracy of this information nor warrant the condition of the vessel. A buyer should instruct his agents, or his surveyors, to investigate such details as the buyer desires validated. This vessel is offered subject to prior sale, price change, or withdrawal without notice.

YE

2

W

2

FΝ

| MODEL         | GUESTS CRUISING | CURRENT LOCATION |  |
|---------------|-----------------|------------------|--|
| 185 bow rider | 8               | Poole, uk        |  |
|               |                 |                  |  |