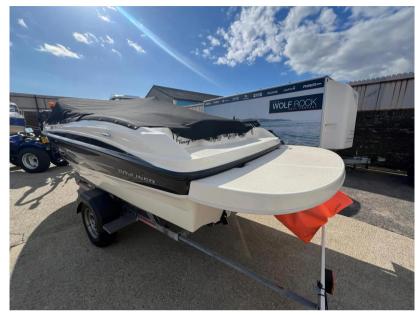

#### Description

BAYLINER 185 2011 MODEL has been lovingly looked after by its previous owner, who kept a log of every trip and hours of operation. Boat has been maintained to a high standard and washed off after every use. Fitted with a 3 LITRE 135HP PETROL INBOARD ENGINE 2 OWNERS FROM NEW INCLUDES ROAD TRAILER FULL TONNEAU COVER Immediate viewing recommend in Poole, Dorset. Call now to arrange 01202 679421 Disclaimer The Company offers the details of this vessel in good faith but cannot guarantee or warrant the accuracy of this information nor warrant the condition of the vessel. A buyer should instruct his agents, or his surveyors, to investigate such details as the buyer desires validated. This vessel is offered subject to prior sale, price change, or withdrawal without notice.