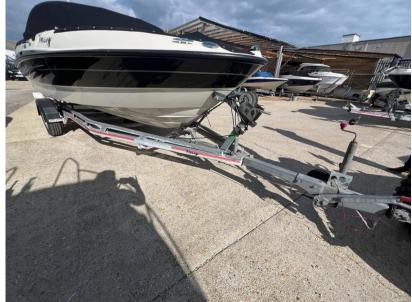

#### Description

BAYLINER 185 2011 MODEL has been lovingly looked after by its previous owner, who kept a log of every trip and hours of operation. Boat has been maintained to a high standard and washed off after every use. Fitted with a 3 LITRE 135HP PETROL INBOARD ENGINE 2 OWNERS FROM NEW INCLUDES ROAD TRAILER FULL TONNEAU COVER Immediate viewing recommend in Poole, Dorset. Call now to arrange 01202 679421 Disclaimer The Company offers the details of this vessel in good faith but cannot guarantee or warrant the accuracy of this information nor warrant the condition of the vessel. A buyer should instruct his agents, or his surveyors, to investigate such details as the buyer desires validated. This vessel is offered subject to prior sale, price change, or withdrawal without notice.