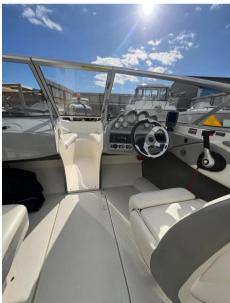

#### Description

BAYLINER 185 2011 MODEL has been lovingly looked after by its previous owner, who kept a log of every trip and hours of operation. Boat has been maintained to a high standard and washed off after every use. Fitted with a 3 LITRE 135HP PETROL INBOARD ENGINE 2 OWNERS FROM NEW INCLUDES ROAD TRAILER FULL TONNEAU COVER Immediate viewing recommend in Poole, Dorset. Call now to arrange 01202 679421 Disclaimer The Company offers the details of this vessel in good faith but cannot guarantee or warrant the accuracy of this information nor warrant the condition of the vessel. A buyer should instruct his agents, or his surveyors, to investigate such details as the buyer desires validated. This vessel is offered subject to prior sale, price change, or withdrawal without notice.