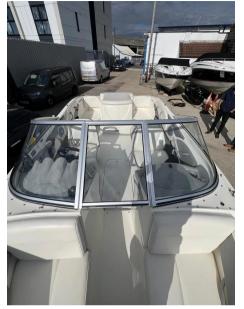

#### Description

BAYLINER 185 2011 MODEL has been lovingly looked after by its previous owner, who kept a log of every trip and hours of operation. Boat has been maintained to a high standard and washed off after every use. Fitted with a 3 LITRE 135HP PETROL INBOARD ENGINE 2 OWNERS FROM NEW INCLUDES ROAD TRAILER FULL TONNEAU COVER Immediate viewing recommend in Poole, Dorset. Call now to arrange 01202 679421 Disclaimer The Company offers the details of this vessel in good faith but cannot guarantee or warrant the accuracy of this information nor warrant the condition of the vessel. A buyer should instruct his agents, or his surveyors, to investigate such details as the buyer desires validated. This vessel is offered subject to prior sale, price change, or withdrawal without notice.