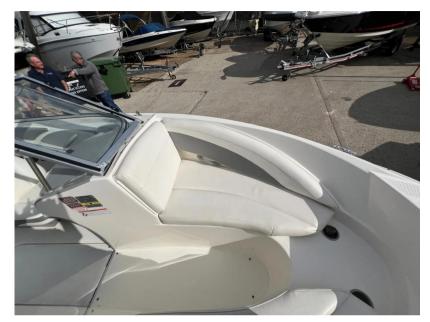

#### Description

BAYLINER 185 2011 MODEL has been lovingly looked after by its previous owner, who kept a log of every trip and hours of operation. Boat has been maintained to a high standard and washed off after every use. Fitted with a 3 LITRE 135HP PETROL INBOARD ENGINE 2 OWNERS FROM NEW INCLUDES ROAD TRAILER FULL TONNEAU COVER Immediate viewing recommend in Poole, Dorset. Call now to arrange 01202 679421 Disclaimer The Company offers the details of this vessel in good faith but cannot guarantee or warrant the accuracy of this information nor warrant the condition of the vessel. A buyer should instruct his agents, or his surveyors, to investigate such details as the buyer desires validated. This vessel is offered subject to prior sale, price change, or withdrawal without notice.