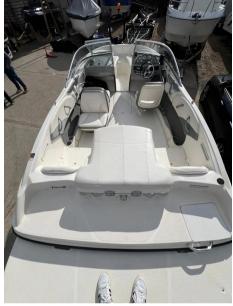

#### Description

BAYLINER 185 2011 MODEL has been lovingly looked after by its previous owner, who kept a log of every trip and hours of operation. Boat has been maintained to a high standard and washed off after every use. Fitted with a 3 LITRE 135HP PETROL INBOARD ENGINE 2 OWNERS FROM NEW INCLUDES ROAD TRAILER FULL TONNEAU COVER Immediate viewing recommend in Poole, Dorset. Call now to arrange 01202 679421 Disclaimer The Company offers the details of this vessel in good faith but cannot guarantee or warrant the accuracy of this information nor warrant the condition of the vessel. A buyer should instruct his agents, or his surveyors, to investigate such details as the buyer desires validated. This vessel is offered subject to prior sale, price change, or withdrawal without notice.