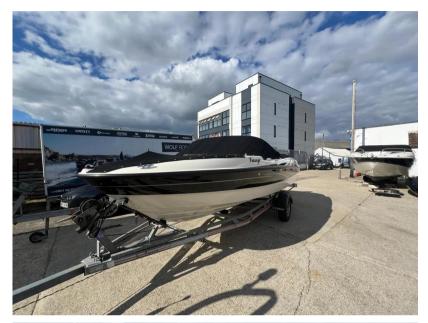

#### Description

BAYLINER 185 2011 MODEL has been lovingly looked after by its previous owner, who kept a log of every trip and hours of operation. Boat has been maintained to a high standard and washed off after every use. Fitted with a 3 LITRE 135HP PETROL INBOARD ENGINE 2 OWNERS FROM NEW INCLUDES ROAD TRAILER FULL TONNEAU COVER Immediate viewing recommend in Poole, Dorset. Call now to arrange 01202 679421 Disclaimer The Company offers the details of this vessel in good faith but cannot guarantee or warrant the accuracy of this information nor warrant the condition of the vessel. A buyer should instruct his agents, or his surveyors, to investigate such details as the buyer desires validated. This vessel is offered subject to prior sale, price change, or withdrawal without notice.