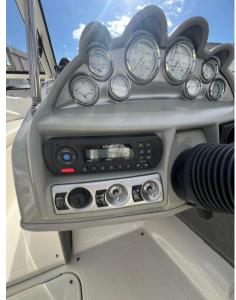

#### **Engine room**

ENGINE Mer Cruiser NUMBER OF ENGINES HORSE POWER (CV) 1 x 135