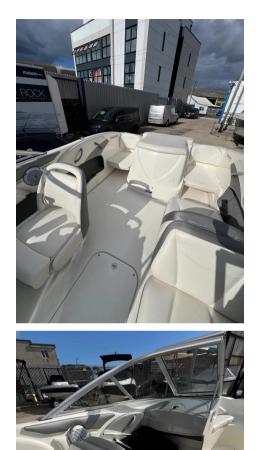

#### Description

BAYLINER 185 2011 MODEL has been lovingly looked after by its previous owner, who kept a log of every trip and hours of operation. Boat has been maintained to a high standard and washed off after every use. Fitted with a 3 LITRE 135HP PETROL INBOARD ENGINE 2 OWNERS FROM NEW INCLUDES ROAD TRAILER FULL TONNEAU COVER Immediate viewing recommend in Poole, Dorset. Call now to arrange 01202 679421 Disclaimer The Company offers the details of this vessel in good faith but cannot guarantee or warrant the accuracy of this information nor warrant the condition of the vessel. A buyer should instruct his agents, or his surveyors, to investigate such details as the buyer desires validated. This vessel is offered subject to prior sale, price change, or withdrawal without notice.