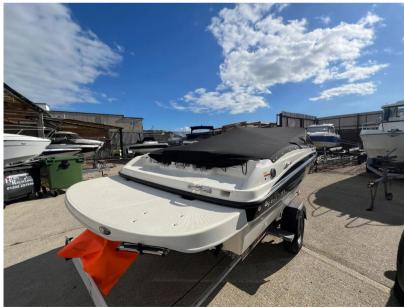

#### Description

BAYLINER 185 2011 MODEL has been lovingly looked after by its previous owner, who kept a log of every trip and hours of operation. Boat has been maintained to a high standard and washed off after every use. Fitted with a 3 LITRE 135HP PETROL INBOARD ENGINE 2 OWNERS FROM NEW INCLUDES ROAD TRAILER FULL TONNEAU COVER Immediate viewing recommend in Poole, Dorset. Call now to arrange 01202 679421 Disclaimer The Company offers the details of this vessel in good faith but cannot guarantee or warrant the accuracy of this information nor warrant the condition of the vessel. A buyer should instruct his agents, or his surveyors, to investigate such details as the buyer desires validated. This vessel is offered subject to prior sale, price change, or withdrawal without notice.