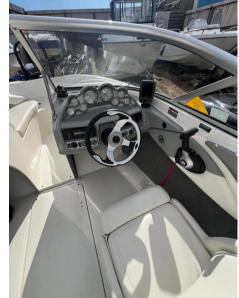

#### Description

BAYLINER 185 2011 MODEL has been lovingly looked after by its previous owner, who kept a log of every trip and hours of operation. Boat has been maintained to a high standard and washed off after every use. Fitted with a 3 LITRE 135HP PETROL INBOARD ENGINE 2 OWNERS FROM NEW INCLUDES ROAD TRAILER FULL TONNEAU COVER Immediate viewing recommend in Poole, Dorset. Call now to arrange 01202 679421 Disclaimer The Company offers the details of this vessel in good faith but cannot guarantee or warrant the accuracy of this information nor warrant the condition of the vessel. A buyer should instruct his agents, or his surveyors, to investigate such details as the buyer desires validated. This vessel is offered subject to prior sale, price change, or withdrawal without notice.