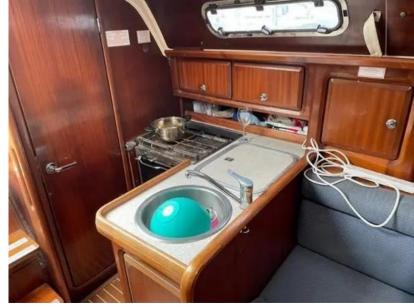

# Description

2002 model year Bavaria 34 sail cruiser. Lying afloat in Sovereign harbour, Eastbourne, More details to follow. Keel Details Keel #1 Max Draft: 4.42 ft Manufacturer Provided Description The Bavaria 34 has great sail performance, combined with interiors that are functional in 3 cabin layout. Disclaimer The Company offers the details of this vessel in good faith but cannot guarantee or warrant the accuracy of this information nor warrant the condition of the vessel. A buyer should instruct his agents, or his surveyors, to investigate such details as the buyer desires validated. This vessel is offered subject to prior sale, price change, or withdrawal without notice.