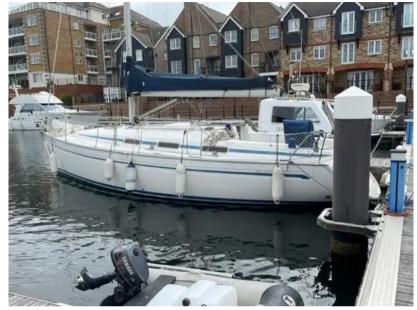

# Description

2002 model year Bavaria 34 sail cruiser. Lying afloat in Sovereign harbour, Eastbourne, More details to follow. Keel Details Keel #1 Max Draft: 4.42 ft Manufacturer Provided Description The Bavaria 34 has great sail performance, combined with interiors that are functional in 3 cabin layout. Disclaimer The Company offers the details of this vessel in good faith but cannot guarantee or warrant the accuracy of this information nor warrant the condition of the vessel. A buyer should instruct his agents, or his surveyors, to investigate such details as the buyer desires validated. This vessel is offered subject to prior sale, price change, or withdrawal without notice.