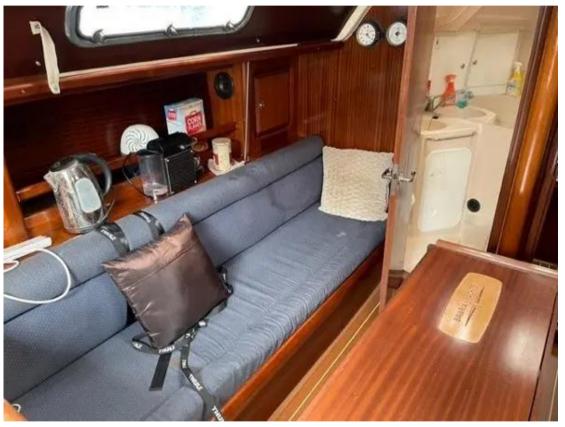

# Description

2002 model year Bavaria 34 sail cruiser. Lying afloat in Sovereign harbour, Eastbourne, More details to follow. Keel Details Keel #1 Max Draft: 4.42 ft Manufacturer Provided Description The Bavaria 34 has great sail performance, combined with interiors that are functional in 3 cabin layout. Disclaimer The Company offers the details of this vessel in good faith but cannot guarantee or warrant the accuracy of this information nor warrant the condition of the vessel. A buyer should instruct his agents, or his surveyors, to investigate such details as the buyer desires validated. This vessel is offered subject to prior sale, price change, or withdrawal without notice.