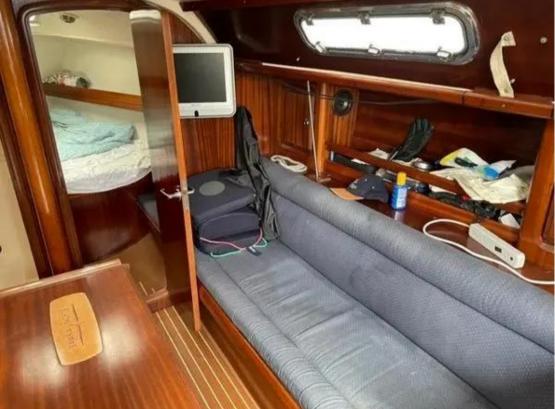

# Description

2002 model year Bavaria 34 sail cruiser. Lying afloat in Sovereign harbour, Eastbourne, More details to follow. Keel Details Keel #1 Max Draft: 4.42 ft Manufacturer Provided Description The Bavaria 34 has great sail performance, combined with interiors that are functional in 3 cabin layout. Disclaimer The Company offers the details of this vessel in good faith but cannot guarantee or warrant the accuracy of this information nor warrant the condition of the vessel. A buyer should instruct his agents, or his surveyors, to investigate such details as the buyer desires validated. This vessel is offered subject to prior sale, price change, or withdrawal without notice.