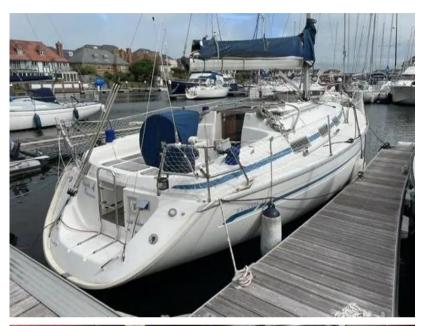

# Description

2002 model year Bavaria 34 sail cruiser. Lying afloat in Sovereign harbour, Eastbourne, More details to follow. Keel Details Keel #1 Max Draft: 4.42 ft Manufacturer Provided Description The Bavaria 34 has great sail performance, combined with interiors that are functional in 3 cabin layout. Disclaimer The Company offers the details of this vessel in good faith but cannot guarantee or warrant the accuracy of this information nor warrant the condition of the vessel. A buyer should instruct his agents, or his surveyors, to investigate such details as the buyer desires validated. This vessel is offered subject to prior sale, price change, or withdrawal without notice.