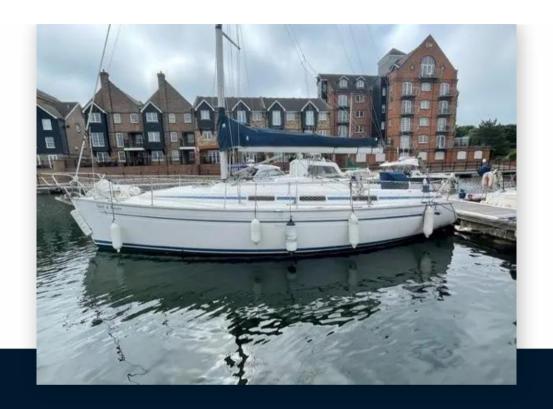

# Description

2002 model year Bavaria 34 sail cruiser. Lying afloat in Sovereign harbour, Eastbourne, More details to follow. Keel Details Keel #1 Max Draft: 4.42 ft Manufacturer Provided Description The Bavaria 34 has great sail performance, combined with interiors that are functional in 3 cabin layout. Disclaimer The Company offers the details of this vessel in good faith but cannot guarantee or warrant the accuracy of this information nor warrant the condition of the vessel. A buyer should instruct his agents, or his surveyors, to investigate such details as the buyer desires validated. This vessel is offered subject to prior sale, price change, or withdrawal without notice.