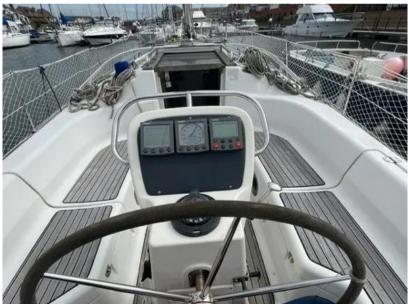

# Description

2002 model year Bavaria 34 sail cruiser. Lying afloat in Sovereign harbour, Eastbourne, More details to follow. Keel Details Keel #1 Max Draft: 4.42 ft Manufacturer Provided Description The Bavaria 34 has great sail performance, combined with interiors that are functional in 3 cabin layout. Disclaimer The Company offers the details of this vessel in good faith but cannot guarantee or warrant the accuracy of this information nor warrant the condition of the vessel. A buyer should instruct his agents, or his surveyors, to investigate such details as the buyer desires validated. This vessel is offered subject to prior sale, price change, or withdrawal without notice.