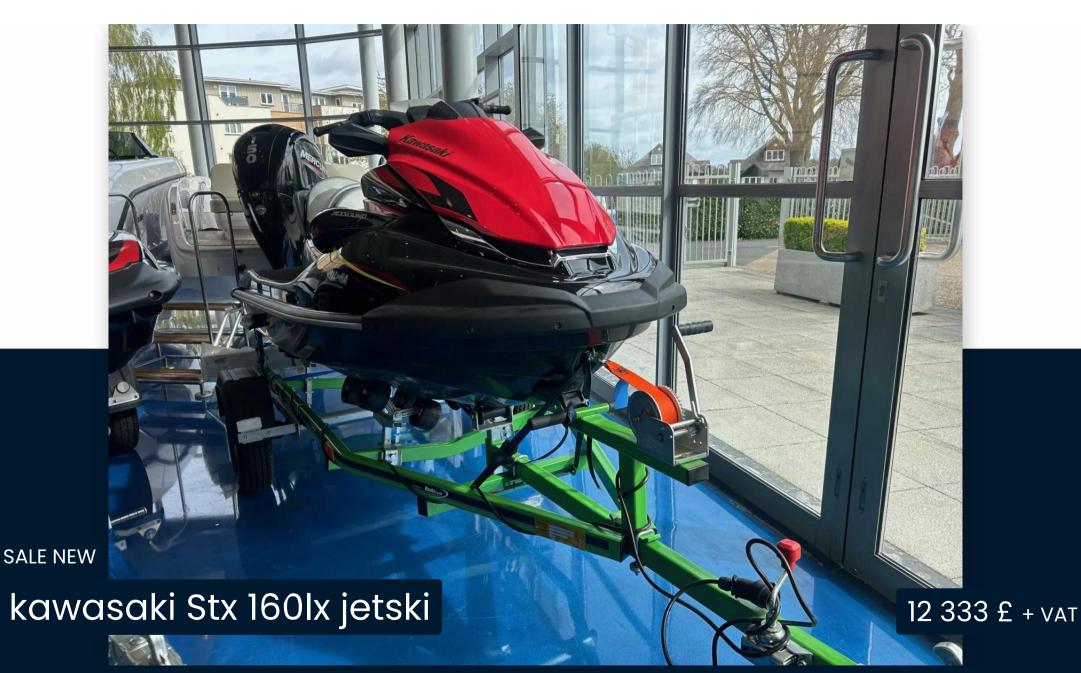

## Description

Brand new and ready for the season: A marine-grade 1,498cc incline fourcylinder engine is the muscle behind the new Jet Ski STX 160 series. Excellent fuel economy means you can enjoy a longer day on the water. Kawasaki JET SKI STX 160LX: IGNITE THE FUN. 2023 STOCK PROMOTION PS14,799 // 2024 MODEL PS15,799 Trailer picture not included but available, please contact us. POWER Engine 4stroke, DOHC, four valves per cylinder, 4-cylinder inline Displacement 1,498cc Bore x Stroke 83.0 x 69.2mm Compression Ratio 10.6:1 Induction Naturally aspirated Maximum Boost N/A Cooling System Inducted water Fuel System DFIwith 60mm throttle body Ignition TCBI with digital advance Starting System Electric Propulsion System 148mm jet pump, axial-flow, single stage Impeller 3blade, oval-edge stainless steel Thrust 957 lb PERFORMANCE Lubrication Semidry sump system Coupling Direct drive from engine Oil Capacity 5.8 qt. Fuel Capacity 20.6 gal. Load Capacity 496 lb. Storage Capacity 35.0 gal. DIMENSIONS L x W x H 3,152 x 1,181 x 1,153 mm Fuel capacity 78 litres Curb Mass 398 kg TRAILER & COVER The trailer is available as a standard model or with upgraded tyres, wheels & custom paint. Standard EXT750B 1,394 / Roller 1,450 Balloon TyresEXT750B 1,507 / Roller 1,567 Alloys & Balloon TyresEXT750B 1,668 /Roller 1,735 Colour Matched, Alloys & Balloon TyresEXT750B 2,191 /Roller 2,387 Cover available - TBC Disclaimer The Company offers the details of this vessel in good faith but cannot quarantee or warrant the accuracy of this information nor warrant the condition of the vessel. A buyer should instruct his agents, or his surveyors, to investigate such details as the buyer desires validated. This vessel is offered subject to prior sale, price change, or withdrawal without notice.

## General

<sub>kawasaki</sub>

MODEL

Stx 160lx jetski

CURRENT LOCATION

Chertsey, uk