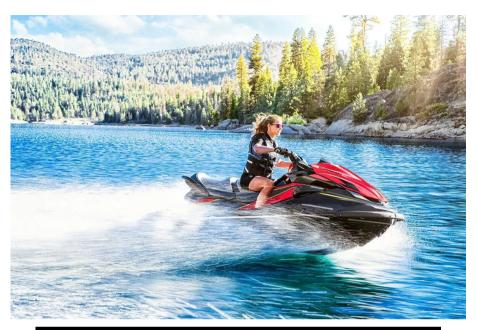

## Description

Brand new and ready for the season: A marine-grade 1,498cc incline fourcylinder engine is the muscle behind the new Jet Ski STX 160 series. Excellent fuel economy means you can enjoy a longer day on the water. Kawasaki JET SKI STX 160LX: IGNITE THE FUN. 2023 STOCK PROMOTION PS14,799 // 2024 MODEL PS15,799 Trailer picture not included but available, please contact us. POWER Engine 4stroke, DOHC, four valves per cylinder, 4-cylinder inline Displacement 1,498cc Bore x Stroke 83.0 x 69.2mm Compression Ratio 10.6:1 Induction Naturally aspirated Maximum Boost N/A Cooling System Inducted water Fuel System DFIwith 60mm throttle body Ignition TCBI with digital advance Starting System Electric Propulsion System 148mm jet pump, axial-flow, single stage Impeller 3blade, oval-edge stainless steel Thrust 957 lb PERFORMANCE Lubrication Semidry sump system Coupling Direct drive from engine Oil Capacity 5.8 qt. Fuel Capacity 20.6 gal. Load Capacity 496 lb. Storage Capacity 35.0 gal. DIMENSIONS L x W x H 3,152 x 1,181 x 1,153 mm Fuel capacity 78 litres Curb Mass 398 kg TRAILER & COVER The trailer is available as a standard model or with upgraded tyres, wheels & custom paint. Standard EXT750B 1,394 / Roller 1,450 Balloon TyresEXT750B 1,507 / Roller 1,567 Alloys & Balloon TyresEXT750B 1,668 /Roller 1,735 Colour Matched, Alloys & Balloon TyresEXT750B 2,191 /Roller 2,387 Cover available - TBC Disclaimer The Company offers the details of this vessel in good faith but cannot quarantee or warrant the accuracy of this information nor warrant the condition of the vessel. A buyer should instruct his agents, or his surveyors, to investigate such details as the buyer desires validated. This vessel is offered subject to prior sale, price change, or withdrawal without notice.