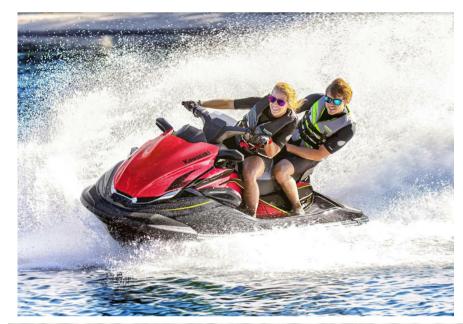

## Description

Brand new and ready for the season: A marine-grade 1,498cc incline fourcylinder engine is the muscle behind the new Jet Ski STX 160 series. Excellent fuel economy means you can enjoy a longer day on the water. Kawasaki JET SKI STX 160LX: IGNITE THE FUN. 2023 STOCK PROMOTION PS14,799 // 2024 MODEL PS15,799 Trailer picture not included but available, please contact us. POWER Engine 4stroke, DOHC, four valves per cylinder, 4-cylinder inline Displacement 1,498cc Bore x Stroke 83.0 x 69.2mm Compression Ratio 10.6:1 Induction Naturally aspirated Maximum Boost N/A Cooling System Inducted water Fuel System DFIwith 60mm throttle body Ignition TCBI with digital advance Starting System Electric Propulsion System 148mm jet pump, axial-flow, single stage Impeller 3blade, oval-edge stainless steel Thrust 957 lb PERFORMANCE Lubrication Semidry sump system Coupling Direct drive from engine Oil Capacity 5.8 qt. Fuel Capacity 20.6 gal. Load Capacity 496 lb. Storage Capacity 35.0 gal. DIMENSIONS L x W x H 3,152 x 1,181 x 1,153 mm Fuel capacity 78 litres Curb Mass 398 kg TRAILER & COVER The trailer is available as a standard model or with upgraded tyres, wheels & custom paint. Standard EXT750B 1,394 / Roller 1,450 Balloon TyresEXT750B 1,507 / Roller 1,567 Alloys & Balloon TyresEXT750B 1,668 /Roller 1,735 Colour Matched, Alloys & Balloon TyresEXT750B 2,191 /Roller 2,387 Cover available - TBC Disclaimer The Company offers the details of this vessel in good faith but cannot quarantee or warrant the accuracy of this information nor warrant the condition of the vessel. A buyer should instruct his agents, or his surveyors, to investigate such details as the buyer desires validated. This vessel is offered subject to prior sale, price change, or withdrawal without notice.