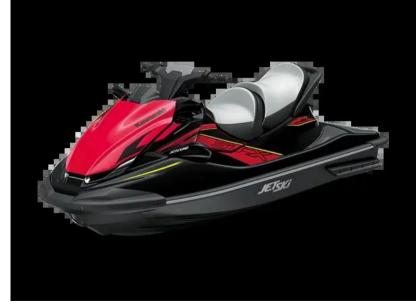

## Description

Brand new and ready for the season: A marine-grade 1,498cc incline fourcylinder engine is the muscle behind the new Jet Ski STX 160 series. Excellent fuel economy means you can enjoy a longer day on the water. Kawasaki JET SKI STX 160LX: IGNITE THE FUN. 2023 STOCK PROMOTION PS14,799 // 2024 MODEL PS15,799 Trailer picture not included but available, please contact us. POWER Engine 4stroke, DOHC, four valves per cylinder, 4-cylinder inline Displacement 1,498cc Bore x Stroke 83.0 x 69.2mm Compression Ratio 10.6:1 Induction Naturally aspirated Maximum Boost N/A Cooling System Inducted water Fuel System DFIwith 60mm throttle body Ignition TCBI with digital advance Starting System Electric Propulsion System 148mm jet pump, axial-flow, single stage Impeller 3blade, oval-edge stainless steel Thrust 957 lb PERFORMANCE Lubrication Semidry sump system Coupling Direct drive from engine Oil Capacity 5.8 qt. Fuel Capacity 20.6 gal. Load Capacity 496 lb. Storage Capacity 35.0 gal. DIMENSIONS L x W x H 3,152 x 1,181 x 1,153 mm Fuel capacity 78 litres Curb Mass 398 kg TRAILER & COVER The trailer is available as a standard model or with upgraded tyres, wheels & custom paint. Standard EXT750B 1,394 / Roller 1,450 Balloon TyresEXT750B 1,507 / Roller 1,567 Alloys & Balloon TyresEXT750B 1,668 /Roller 1,735 Colour Matched, Alloys & Balloon TyresEXT750B 2,191 /Roller 2,387 Cover available - TBC Disclaimer The Company offers the details of this vessel in good faith but cannot quarantee or warrant the accuracy of this information nor warrant the condition of the vessel. A buyer should instruct his agents, or his surveyors, to investigate such details as the buyer desires validated. This vessel is offered subject to prior sale, price change, or withdrawal without notice.

## General

<sub>kawasaki</sub>

MODEL

Stx 160lx jetski

CURRENT LOCATION

Chertsey, uk