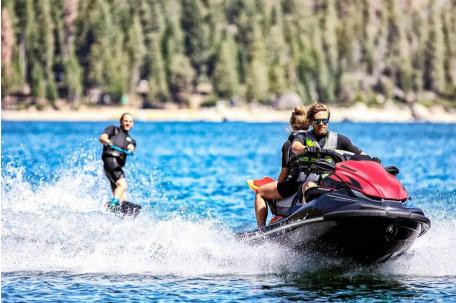

## Description

Brand new and ready for the season: A marine-grade 1,498cc incline fourcylinder engine is the muscle behind the new Jet Ski STX 160 series. Excellent fuel economy means you can enjoy a longer day on the water. Kawasaki JET SKI STX 160LX: IGNITE THE FUN. 2023 STOCK PROMOTION PS14,799 // 2024 MODEL PS15,799 Trailer picture not included but available, please contact us. POWER Engine 4stroke, DOHC, four valves per cylinder, 4-cylinder inline Displacement 1,498cc Bore x Stroke 83.0 x 69.2mm Compression Ratio 10.6:1 Induction Naturally aspirated Maximum Boost N/A Cooling System Inducted water Fuel System DFIwith 60mm throttle body Ignition TCBI with digital advance Starting System Electric Propulsion System 148mm jet pump, axial-flow, single stage Impeller 3blade, oval-edge stainless steel Thrust 957 lb PERFORMANCE Lubrication Semidry sump system Coupling Direct drive from engine Oil Capacity 5.8 qt. Fuel Capacity 20.6 gal. Load Capacity 496 lb. Storage Capacity 35.0 gal. DIMENSIONS L x W x H 3,152 x 1,181 x 1,153 mm Fuel capacity 78 litres Curb Mass 398 kg TRAILER & COVER The trailer is available as a standard model or with upgraded tyres, wheels & custom paint. Standard EXT750B 1,394 / Roller 1,450 Balloon TyresEXT750B 1,507 / Roller 1,567 Alloys & Balloon TyresEXT750B 1,668 /Roller 1,735 Colour Matched, Alloys & Balloon TyresEXT750B 2,191 /Roller 2,387 Cover available - TBC Disclaimer The Company offers the details of this vessel in good faith but cannot quarantee or warrant the accuracy of this information nor warrant the condition of the vessel. A buyer should instruct his agents, or his surveyors, to investigate such details as the buyer desires validated. This vessel is offered subject to prior sale, price change, or withdrawal without notice.