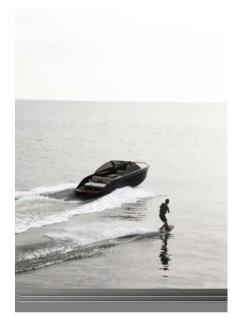

#### Description

RAND LEISURE 28 - THE OVERNIGHT EQUILIBRIST: With 8,44 meters worth of lush and spacious luxury, Leisure 28 is a top priority among motorboat connoisseurs and those seeking the ultimate marriage between modern Scandinavian design and raw performance. Leisure 28 has become one of the most popular luxury designer boats in its class. Retail price 229,638 inc vat - Offer price 169,000 inc vat The distinguished Scandinavian design of the RAND Leisure brings a new kind of day-cruiser to the market. The minimalistic approach and the graceful, yet simple lines define what luxury at the sea is really about. THE SPORTY AND STYLISH OVERNIGHTER RUGGED EXTERIOR AND POWERFUL PERFORMANCE EXCEPTIONALLY SPACIOUS COCKPIT Leisure 28 is designed for social interaction and perfectly fitted for on-the-water leisure. Even for dining with a built-in adjustable table and seating for up to 12 people. The table can be lowered to serve as the base for a relaxing king size sundeck. The rounded edges and wide hull makes it easy to get in and out. The hull has been developed to provide the most stable platform possible to increase the comfort on board. The electric propulsion ensures joyful sails without a loud motor running and the smell of gas while sailing. Leisure 28 invites everyone onto a platform of relaxation with an excessively well appropriated layout where the large triple aft sun lounge, expandable oversize u-sofa, full kitchen and 2-split door toilet make up the cockpit, and the spacious 2 person luxury cabin make up the lower deck. Leisure 28 is a showcase of modern luxury at sea, and excels in its wide array of seating options and social space. Leisure 28 offers an overwhelming amount of space aboard, providing maximum comfort and movability to its passengers. As an