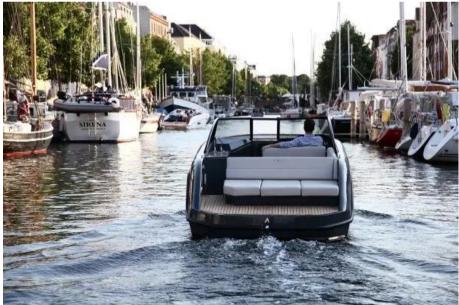

#### Description

RAND LEISURE 28 - THE OVERNIGHT EQUILIBRIST: With 8,44 meters worth of lush and spacious luxury, Leisure 28 is a top priority among motorboat connoisseurs and those seeking the ultimate marriage between modern Scandinavian design and raw performance. Leisure 28 has become one of the most popular luxury designer boats in its class. Retail price 229,638 inc vat - Offer price 169,000 inc vat The distinguished Scandinavian design of the RAND Leisure brings a new kind of day-cruiser to the market. The minimalistic approach and the graceful, yet simple lines define what luxury at the sea is really about. THE SPORTY AND STYLISH OVERNIGHTER RUGGED EXTERIOR AND POWERFUL PERFORMANCE EXCEPTIONALLY SPACIOUS COCKPIT Leisure 28 is designed for social interaction and perfectly fitted for on-the-water leisure. Even for dining with a built-in adjustable table and seating for up to 12 people. The table can be lowered to serve as the base for a relaxing king size sundeck. The rounded edges and wide hull makes it easy to get in and out. The hull has been developed to provide the most stable platform possible to increase the comfort on board. The electric propulsion ensures joyful sails without a loud motor running and the smell of gas while sailing. Leisure 28 invites everyone onto a platform of relaxation with an excessively well appropriated layout where the large triple aft sun lounge, expandable oversize u-sofa, full kitchen and 2-split door toilet make up the cockpit, and the spacious 2 person luxury cabin make up the lower deck. Leisure 28 is a showcase of modern luxury at sea, and excels in its wide array of seating options and social space. Leisure 28 offers an overwhelming amount of space aboard, providing maximum comfort and movability to its passengers. As an