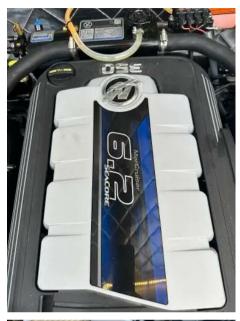

| R          | LENGTH              |  |
|------------|---------------------|--|
| )22        | 8.00                |  |
| тн         | GUESTS CRUISING     |  |
| 57         | 12                  |  |
| BINS       | ENGINE MANUFACTURER |  |
|            | Mercruiser          |  |
| GINE HOURS | HORSE POWER         |  |
|            | 1 X 350 CV          |  |
|            |                     |  |

| General                   |                                                   |                       |                               |  |
|---------------------------|---------------------------------------------------|-----------------------|-------------------------------|--|
| BRAND<br>rand boats       | MODEL<br>Leisure 28                               | guests cruising<br>12 | current location<br>Poole, uk |  |
| Dimensions / Performan    | nce                                               |                       |                               |  |
| CRUISING SPEED (ND)<br>24 | TOP SPEED (ND)<br>36                              |                       |                               |  |
| Building / facilities     |                                                   |                       |                               |  |
| AMOUNT OF CABINS          | berths<br>]                                       |                       |                               |  |
| Engine room               |                                                   |                       |                               |  |
| engine<br>Mercruiser      | NUMBER OF ENGINES HORSE POWER (CV) $1 \times 350$ | engine hours<br>10    |                               |  |