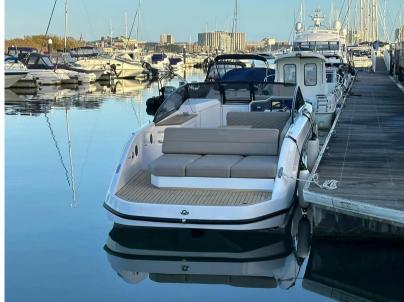

#### Description

RAND LEISURE 28 - THE OVERNIGHT EQUILIBRIST: With 8,44 meters worth of lush and spacious luxury, Leisure 28 is a top priority among motorboat connoisseurs and those seeking the ultimate marriage between modern Scandinavian design and raw performance. Leisure 28 has become one of the most popular luxury designer boats in its class. Retail price 229,638 inc vat - Offer price 169,000 inc vat The distinguished Scandinavian design of the RAND Leisure brings a new kind of day-cruiser to the market. The minimalistic approach and the graceful, yet simple lines define what luxury at the sea is really about. THE SPORTY AND STYLISH OVERNIGHTER RUGGED EXTERIOR AND POWERFUL PERFORMANCE EXCEPTIONALLY SPACIOUS COCKPIT Leisure 28 is designed for social interaction and perfectly fitted for on-the-water leisure. Even for dining with a built-in adjustable table and seating for up to 12 people. The table can be lowered to serve as the base for a relaxing king size sundeck. The rounded edges and wide hull makes it easy to get in and out. The hull has been developed to provide the most stable platform possible to increase the comfort on board. The electric propulsion ensures joyful sails without a loud motor running and the smell of gas while sailing. Leisure 28 invites everyone onto a platform of relaxation with an excessively well appropriated layout where the large triple aft sun lounge, expandable oversize u-sofa, full kitchen and 2-split door toilet make up the cockpit, and the spacious 2 person luxury cabin make up the lower deck. Leisure 28 is a showcase of modern luxury at sea, and excels in its wide array of seating options and social space. Leisure 28 offers an overwhelming amount of space aboard, providing maximum comfort and movability to its passengers. As an