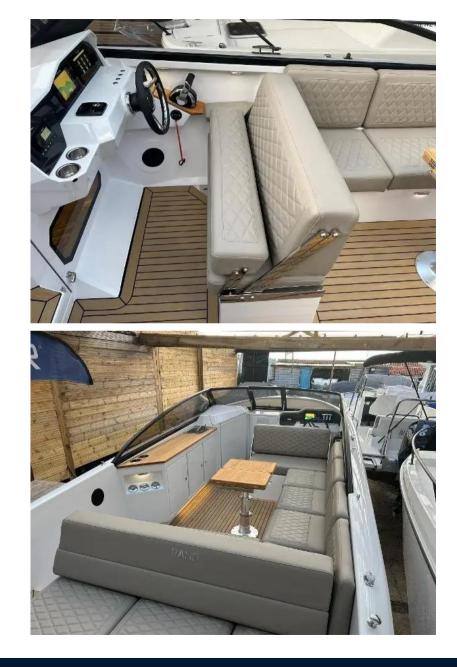

#### Description

RAND LEISURE 28 - THE OVERNIGHT EQUILIBRIST: With 8,44 meters worth of lush and spacious luxury, Leisure 28 is a top priority among motorboat connoisseurs and those seeking the ultimate marriage between modern Scandinavian design and raw performance. Leisure 28 has become one of the most popular luxury designer boats in its class. Retail price 229,638 inc vat - Offer price 169,000 inc vat The distinguished Scandinavian design of the RAND Leisure brings a new kind of day-cruiser to the market. The minimalistic approach and the graceful, yet simple lines define what luxury at the sea is really about. THE SPORTY AND STYLISH OVERNIGHTER RUGGED EXTERIOR AND POWERFUL PERFORMANCE EXCEPTIONALLY SPACIOUS COCKPIT Leisure 28 is designed for social interaction and perfectly fitted for on-the-water leisure. Even for dining with a built-in adjustable table and seating for up to 12 people. The table can be lowered to serve as the base for a relaxing king size sundeck. The rounded edges and wide hull makes it easy to get in and out. The hull has been developed to provide the most stable platform possible to increase the comfort on board. The electric propulsion ensures joyful sails without a loud motor running and the smell of gas while sailing. Leisure 28 invites everyone onto a platform of relaxation with an excessively well appropriated layout where the large triple aft sun lounge, expandable oversize u-sofa, full kitchen and 2-split door toilet make up the cockpit, and the spacious 2 person luxury cabin make up the lower deck. Leisure 28 is a showcase of modern luxury at sea, and excels in its wide array of seating options and social space. Leisure 28 offers an overwhelming amount of space aboard, providing maximum comfort and movability to its passengers. As an