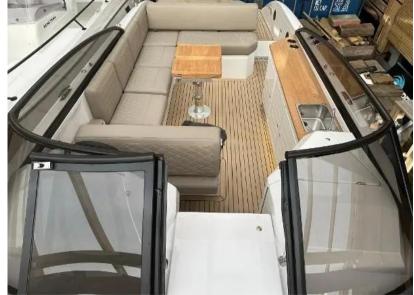

#### Description

RAND LEISURE 28 - THE OVERNIGHT EQUILIBRIST: With 8,44 meters worth of lush and spacious luxury, Leisure 28 is a top priority among motorboat connoisseurs and those seeking the ultimate marriage between modern Scandinavian design and raw performance. Leisure 28 has become one of the most popular luxury designer boats in its class. Retail price 229,638 inc vat - Offer price 169,000 inc vat The distinguished Scandinavian design of the RAND Leisure brings a new kind of day-cruiser to the market. The minimalistic approach and the graceful, yet simple lines define what luxury at the sea is really about. THE SPORTY AND STYLISH OVERNIGHTER RUGGED EXTERIOR AND POWERFUL PERFORMANCE EXCEPTIONALLY SPACIOUS COCKPIT Leisure 28 is designed for social interaction and perfectly fitted for on-the-water leisure. Even for dining with a built-in adjustable table and seating for up to 12 people. The table can be lowered to serve as the base for a relaxing king size sundeck. The rounded edges and wide hull makes it easy to get in and out. The hull has been developed to provide the most stable platform possible to increase the comfort on board. The electric propulsion ensures joyful sails without a loud motor running and the smell of gas while sailing. Leisure 28 invites everyone onto a platform of relaxation with an excessively well appropriated layout where the large triple aft sun lounge, expandable oversize u-sofa, full kitchen and 2-split door toilet make up the cockpit, and the spacious 2 person luxury cabin make up the lower deck. Leisure 28 is a showcase of modern luxury at sea, and excels in its wide array of seating options and social space. Leisure 28 offers an overwhelming amount of space aboard, providing maximum comfort and movability to its passengers. As an