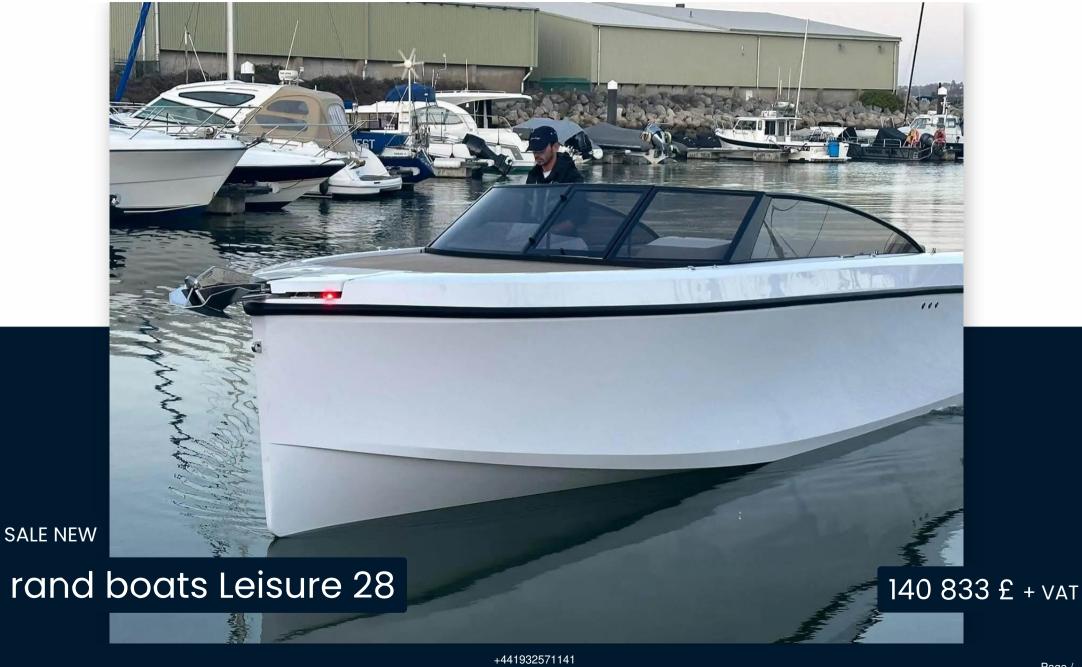

#### Description

RAND LEISURE 28 - THE OVERNIGHT EQUILIBRIST: With 8,44 meters worth of lush and spacious luxury, Leisure 28 is a top priority among motorboat connoisseurs and those seeking the ultimate marriage between modern Scandinavian design and raw performance. Leisure 28 has become one of the most popular luxury designer boats in its class. Retail price 229,638 inc vat - Offer price 169,000 inc vat The distinguished Scandinavian design of the RAND Leisure brings a new kind of day-cruiser to the market. The minimalistic approach and the graceful, yet simple lines define what luxury at the sea is really about. THE SPORTY AND STYLISH OVERNIGHTER RUGGED EXTERIOR AND POWERFUL PERFORMANCE EXCEPTIONALLY SPACIOUS COCKPIT Leisure 28 is designed for social interaction and perfectly fitted for on-the-water leisure. Even for dining with a built-in adjustable table and seating for up to 12 people. The table can be lowered to serve as the base for a relaxing king size sundeck. The rounded edges and wide hull makes it easy to get in and out. The hull has been developed to provide the most stable platform possible to increase the comfort on board. The electric propulsion ensures joyful sails without a loud motor running and the smell of gas while sailing. Leisure 28 invites everyone onto a platform of relaxation with an excessively well appropriated layout where the large triple aft sun lounge, expandable oversize u-sofa, full kitchen and 2-split door toilet make up the cockpit, and the spacious 2 person luxury cabin make up the lower deck. Leisure 28 is a showcase of modern luxury at sea, and excels in its wide array of seating options and social space. Leisure 28 offers an overwhelming amount of space aboard, providing maximum comfort and movability to its passengers. As an