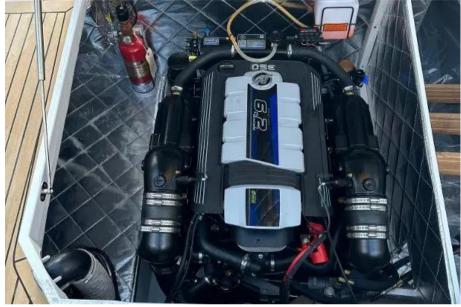

| R          | LENGTH              |  |
|------------|---------------------|--|
| )22        | 8.00                |  |
| тн         | GUESTS CRUISING     |  |
| 57         | 12                  |  |
| BINS       | ENGINE MANUFACTURER |  |
|            | Mercruiser          |  |
| GINE HOURS | HORSE POWER         |  |
|            | 1 X 350 CV          |  |
|            |                     |  |

| General                   |                                                   |                       |                               |  |
|---------------------------|---------------------------------------------------|-----------------------|-------------------------------|--|
| BRAND<br>rand boats       | MODEL<br>Leisure 28                               | guests cruising<br>12 | current location<br>Poole, uk |  |
| Dimensions / Performan    | nce                                               |                       |                               |  |
| CRUISING SPEED (ND)<br>24 | TOP SPEED (ND)<br>36                              |                       |                               |  |
| Building / facilities     |                                                   |                       |                               |  |
| AMOUNT OF CABINS          | berths<br>]                                       |                       |                               |  |
| Engine room               |                                                   |                       |                               |  |
| engine<br>Mercruiser      | NUMBER OF ENGINES HORSE POWER (CV) $1 \times 350$ | engine hours<br>10    |                               |  |