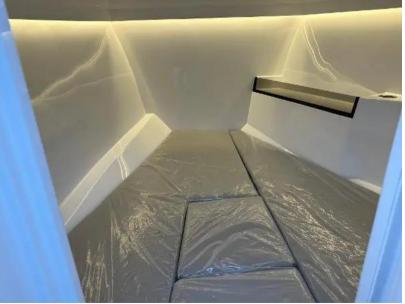

#### Description

RAND LEISURE 28 - THE OVERNIGHT EQUILIBRIST: With 8,44 meters worth of lush and spacious luxury, Leisure 28 is a top priority among motorboat connoisseurs and those seeking the ultimate marriage between modern Scandinavian design and raw performance. Leisure 28 has become one of the most popular luxury designer boats in its class. Retail price 229,638 inc vat - Offer price 169,000 inc vat The distinguished Scandinavian design of the RAND Leisure brings a new kind of day-cruiser to the market. The minimalistic approach and the graceful, yet simple lines define what luxury at the sea is really about. THE SPORTY AND STYLISH OVERNIGHTER RUGGED EXTERIOR AND POWERFUL PERFORMANCE EXCEPTIONALLY SPACIOUS COCKPIT Leisure 28 is designed for social interaction and perfectly fitted for on-the-water leisure. Even for dining with a built-in adjustable table and seating for up to 12 people. The table can be lowered to serve as the base for a relaxing king size sundeck. The rounded edges and wide hull makes it easy to get in and out. The hull has been developed to provide the most stable platform possible to increase the comfort on board. The electric propulsion ensures joyful sails without a loud motor running and the smell of gas while sailing. Leisure 28 invites everyone onto a platform of relaxation with an excessively well appropriated layout where the large triple aft sun lounge, expandable oversize u-sofa, full kitchen and 2-split door toilet make up the cockpit, and the spacious 2 person luxury cabin make up the lower deck. Leisure 28 is a showcase of modern luxury at sea, and excels in its wide array of seating options and social space. Leisure 28 offers an overwhelming amount of space aboard, providing maximum comfort and movability to its passengers. As an