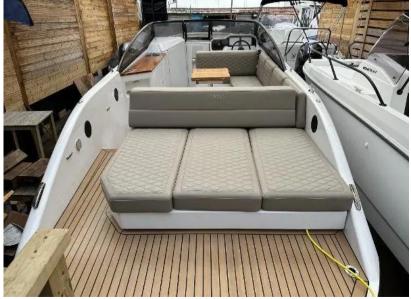

#### Description

RAND LEISURE 28 - THE OVERNIGHT EQUILIBRIST: With 8,44 meters worth of lush and spacious luxury, Leisure 28 is a top priority among motorboat connoisseurs and those seeking the ultimate marriage between modern Scandinavian design and raw performance. Leisure 28 has become one of the most popular luxury designer boats in its class. Retail price 229,638 inc vat - Offer price 169,000 inc vat The distinguished Scandinavian design of the RAND Leisure brings a new kind of day-cruiser to the market. The minimalistic approach and the graceful, yet simple lines define what luxury at the sea is really about. THE SPORTY AND STYLISH OVERNIGHTER RUGGED EXTERIOR AND POWERFUL PERFORMANCE EXCEPTIONALLY SPACIOUS COCKPIT Leisure 28 is designed for social interaction and perfectly fitted for on-the-water leisure. Even for dining with a built-in adjustable table and seating for up to 12 people. The table can be lowered to serve as the base for a relaxing king size sundeck. The rounded edges and wide hull makes it easy to get in and out. The hull has been developed to provide the most stable platform possible to increase the comfort on board. The electric propulsion ensures joyful sails without a loud motor running and the smell of gas while sailing. Leisure 28 invites everyone onto a platform of relaxation with an excessively well appropriated layout where the large triple aft sun lounge, expandable oversize u-sofa, full kitchen and 2-split door toilet make up the cockpit, and the spacious 2 person luxury cabin make up the lower deck. Leisure 28 is a showcase of modern luxury at sea, and excels in its wide array of seating options and social space. Leisure 28 offers an overwhelming amount of space aboard, providing maximum comfort and movability to its passengers. As an