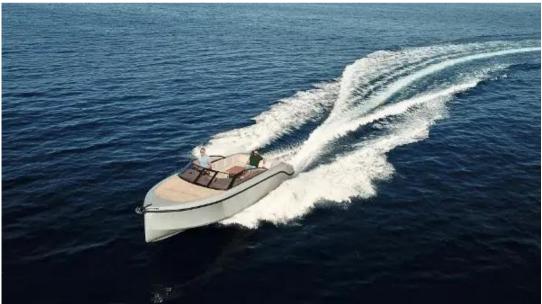

#### Description

RAND LEISURE 28 - THE OVERNIGHT EQUILIBRIST: With 8,44 meters worth of lush and spacious luxury, Leisure 28 is a top priority among motorboat connoisseurs and those seeking the ultimate marriage between modern Scandinavian design and raw performance. Leisure 28 has become one of the most popular luxury designer boats in its class. Retail price 229,638 inc vat - Offer price 169,000 inc vat The distinguished Scandinavian design of the RAND Leisure brings a new kind of day-cruiser to the market. The minimalistic approach and the graceful, yet simple lines define what luxury at the sea is really about. THE SPORTY AND STYLISH OVERNIGHTER RUGGED EXTERIOR AND POWERFUL PERFORMANCE EXCEPTIONALLY SPACIOUS COCKPIT Leisure 28 is designed for social interaction and perfectly fitted for on-the-water leisure. Even for dining with a built-in adjustable table and seating for up to 12 people. The table can be lowered to serve as the base for a relaxing king size sundeck. The rounded edges and wide hull makes it easy to get in and out. The hull has been developed to provide the most stable platform possible to increase the comfort on board. The electric propulsion ensures joyful sails without a loud motor running and the smell of gas while sailing. Leisure 28 invites everyone onto a platform of relaxation with an excessively well appropriated layout where the large triple aft sun lounge, expandable oversize u-sofa, full kitchen and 2-split door toilet make up the cockpit, and the spacious 2 person luxury cabin make up the lower deck. Leisure 28 is a showcase of modern luxury at sea, and excels in its wide array of seating options and social space. Leisure 28 offers an overwhelming amount of space aboard, providing maximum comfort and movability to its passengers. As an