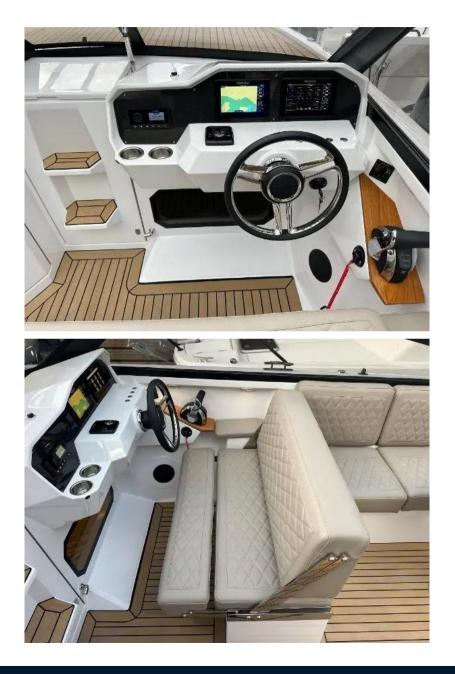

#### Description

RAND LEISURE 28 - THE OVERNIGHT EQUILIBRIST: With 8,44 meters worth of lush and spacious luxury, Leisure 28 is a top priority among motorboat connoisseurs and those seeking the ultimate marriage between modern Scandinavian design and raw performance. Leisure 28 has become one of the most popular luxury designer boats in its class. Retail price 229,638 inc vat - Offer price 169,000 inc vat The distinguished Scandinavian design of the RAND Leisure brings a new kind of day-cruiser to the market. The minimalistic approach and the graceful, yet simple lines define what luxury at the sea is really about. THE SPORTY AND STYLISH OVERNIGHTER RUGGED EXTERIOR AND POWERFUL PERFORMANCE EXCEPTIONALLY SPACIOUS COCKPIT Leisure 28 is designed for social interaction and perfectly fitted for on-the-water leisure. Even for dining with a built-in adjustable table and seating for up to 12 people. The table can be lowered to serve as the base for a relaxing king size sundeck. The rounded edges and wide hull makes it easy to get in and out. The hull has been developed to provide the most stable platform possible to increase the comfort on board. The electric propulsion ensures joyful sails without a loud motor running and the smell of gas while sailing. Leisure 28 invites everyone onto a platform of relaxation with an excessively well appropriated layout where the large triple aft sun lounge, expandable oversize u-sofa, full kitchen and 2-split door toilet make up the cockpit, and the spacious 2 person luxury cabin make up the lower deck. Leisure 28 is a showcase of modern luxury at sea, and excels in its wide array of seating options and social space. Leisure 28 offers an overwhelming amount of space aboard, providing maximum comfort and movability to its passengers. As an