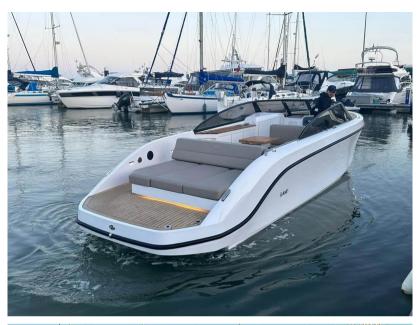

#### Description

RAND LEISURE 28 - THE OVERNIGHT EQUILIBRIST: With 8,44 meters worth of lush and spacious luxury, Leisure 28 is a top priority among motorboat connoisseurs and those seeking the ultimate marriage between modern Scandinavian design and raw performance. Leisure 28 has become one of the most popular luxury designer boats in its class. Retail price 229,638 inc vat - Offer price 169,000 inc vat The distinguished Scandinavian design of the RAND Leisure brings a new kind of day-cruiser to the market. The minimalistic approach and the graceful, yet simple lines define what luxury at the sea is really about. THE SPORTY AND STYLISH OVERNIGHTER RUGGED EXTERIOR AND POWERFUL PERFORMANCE EXCEPTIONALLY SPACIOUS COCKPIT Leisure 28 is designed for social interaction and perfectly fitted for on-the-water leisure. Even for dining with a built-in adjustable table and seating for up to 12 people. The table can be lowered to serve as the base for a relaxing king size sundeck. The rounded edges and wide hull makes it easy to get in and out. The hull has been developed to provide the most stable platform possible to increase the comfort on board. The electric propulsion ensures joyful sails without a loud motor running and the smell of gas while sailing. Leisure 28 invites everyone onto a platform of relaxation with an excessively well appropriated layout where the large triple aft sun lounge, expandable oversize u-sofa, full kitchen and 2-split door toilet make up the cockpit, and the spacious 2 person luxury cabin make up the lower deck. Leisure 28 is a showcase of modern luxury at sea, and excels in its wide array of seating options and social space. Leisure 28 offers an overwhelming amount of space aboard, providing maximum comfort and movability to its passengers. As an