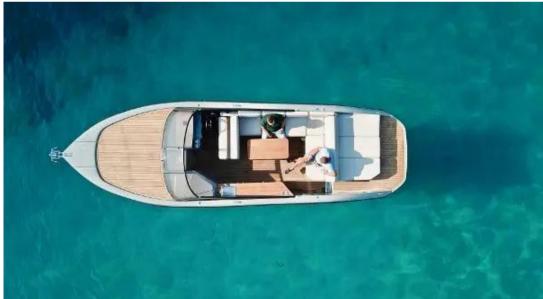

#### Description

RAND LEISURE 28 - THE OVERNIGHT EQUILIBRIST: With 8,44 meters worth of lush and spacious luxury, Leisure 28 is a top priority among motorboat connoisseurs and those seeking the ultimate marriage between modern Scandinavian design and raw performance. Leisure 28 has become one of the most popular luxury designer boats in its class. Retail price 229,638 inc vat - Offer price 169,000 inc vat The distinguished Scandinavian design of the RAND Leisure brings a new kind of day-cruiser to the market. The minimalistic approach and the graceful, yet simple lines define what luxury at the sea is really about. THE SPORTY AND STYLISH OVERNIGHTER RUGGED EXTERIOR AND POWERFUL PERFORMANCE EXCEPTIONALLY SPACIOUS COCKPIT Leisure 28 is designed for social interaction and perfectly fitted for on-the-water leisure. Even for dining with a built-in adjustable table and seating for up to 12 people. The table can be lowered to serve as the base for a relaxing king size sundeck. The rounded edges and wide hull makes it easy to get in and out. The hull has been developed to provide the most stable platform possible to increase the comfort on board. The electric propulsion ensures joyful sails without a loud motor running and the smell of gas while sailing. Leisure 28 invites everyone onto a platform of relaxation with an excessively well appropriated layout where the large triple aft sun lounge, expandable oversize u-sofa, full kitchen and 2-split door toilet make up the cockpit, and the spacious 2 person luxury cabin make up the lower deck. Leisure 28 is a showcase of modern luxury at sea, and excels in its wide array of seating options and social space. Leisure 28 offers an overwhelming amount of space aboard, providing maximum comfort and movability to its passengers. As an