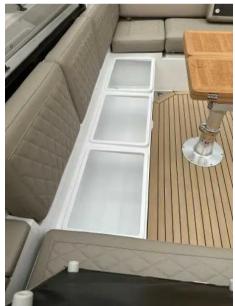

#### Description

RAND LEISURE 28 - THE OVERNIGHT EQUILIBRIST: With 8,44 meters worth of lush and spacious luxury, Leisure 28 is a top priority among motorboat connoisseurs and those seeking the ultimate marriage between modern Scandinavian design and raw performance. Leisure 28 has become one of the most popular luxury designer boats in its class. Retail price 229,638 inc vat - Offer price 169,000 inc vat The distinguished Scandinavian design of the RAND Leisure brings a new kind of day-cruiser to the market. The minimalistic approach and the graceful, yet simple lines define what luxury at the sea is really about. THE SPORTY AND STYLISH OVERNIGHTER RUGGED EXTERIOR AND POWERFUL PERFORMANCE EXCEPTIONALLY SPACIOUS COCKPIT Leisure 28 is designed for social interaction and perfectly fitted for on-the-water leisure. Even for dining with a built-in adjustable table and seating for up to 12 people. The table can be lowered to serve as the base for a relaxing king size sundeck. The rounded edges and wide hull makes it easy to get in and out. The hull has been developed to provide the most stable platform possible to increase the comfort on board. The electric propulsion ensures joyful sails without a loud motor running and the smell of gas while sailing. Leisure 28 invites everyone onto a platform of relaxation with an excessively well appropriated layout where the large triple aft sun lounge, expandable oversize u-sofa, full kitchen and 2-split door toilet make up the cockpit, and the spacious 2 person luxury cabin make up the lower deck. Leisure 28 is a showcase of modern luxury at sea, and excels in its wide array of seating options and social space. Leisure 28 offers an overwhelming amount of space aboard, providing maximum comfort and movability to its passengers. As an