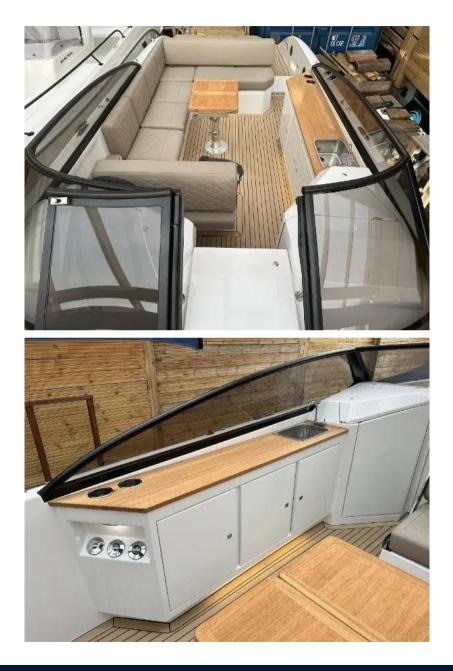

#### Description

RAND LEISURE 28 - THE OVERNIGHT EQUILIBRIST: With 8,44 meters worth of lush and spacious luxury, Leisure 28 is a top priority among motorboat connoisseurs and those seeking the ultimate marriage between modern Scandinavian design and raw performance. Leisure 28 has become one of the most popular luxury designer boats in its class. Retail price 229,638 inc vat - Offer price 169,000 inc vat The distinguished Scandinavian design of the RAND Leisure brings a new kind of day-cruiser to the market. The minimalistic approach and the graceful, yet simple lines define what luxury at the sea is really about. THE SPORTY AND STYLISH OVERNIGHTER RUGGED EXTERIOR AND POWERFUL PERFORMANCE EXCEPTIONALLY SPACIOUS COCKPIT Leisure 28 is designed for social interaction and perfectly fitted for on-the-water leisure. Even for dining with a built-in adjustable table and seating for up to 12 people. The table can be lowered to serve as the base for a relaxing king size sundeck. The rounded edges and wide hull makes it easy to get in and out. The hull has been developed to provide the most stable platform possible to increase the comfort on board. The electric propulsion ensures joyful sails without a loud motor running and the smell of gas while sailing. Leisure 28 invites everyone onto a platform of relaxation with an excessively well appropriated layout where the large triple aft sun lounge, expandable oversize u-sofa, full kitchen and 2-split door toilet make up the cockpit, and the spacious 2 person luxury cabin make up the lower deck. Leisure 28 is a showcase of modern luxury at sea, and excels in its wide array of seating options and social space. Leisure 28 offers an overwhelming amount of space aboard, providing maximum comfort and movability to its passengers. As an