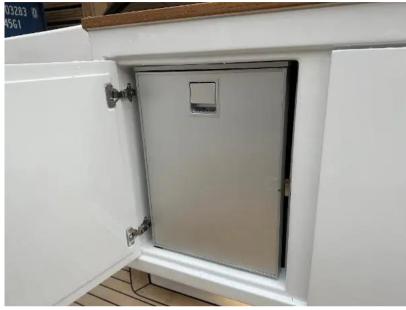

#### Description

RAND LEISURE 28 - THE OVERNIGHT EQUILIBRIST: With 8,44 meters worth of lush and spacious luxury, Leisure 28 is a top priority among motorboat connoisseurs and those seeking the ultimate marriage between modern Scandinavian design and raw performance. Leisure 28 has become one of the most popular luxury designer boats in its class. Retail price 229,638 inc vat - Offer price 169,000 inc vat The distinguished Scandinavian design of the RAND Leisure brings a new kind of day-cruiser to the market. The minimalistic approach and the graceful, yet simple lines define what luxury at the sea is really about. THE SPORTY AND STYLISH OVERNIGHTER RUGGED EXTERIOR AND POWERFUL PERFORMANCE EXCEPTIONALLY SPACIOUS COCKPIT Leisure 28 is designed for social interaction and perfectly fitted for on-the-water leisure. Even for dining with a built-in adjustable table and seating for up to 12 people. The table can be lowered to serve as the base for a relaxing king size sundeck. The rounded edges and wide hull makes it easy to get in and out. The hull has been developed to provide the most stable platform possible to increase the comfort on board. The electric propulsion ensures joyful sails without a loud motor running and the smell of gas while sailing. Leisure 28 invites everyone onto a platform of relaxation with an excessively well appropriated layout where the large triple aft sun lounge, expandable oversize u-sofa, full kitchen and 2-split door toilet make up the cockpit, and the spacious 2 person luxury cabin make up the lower deck. Leisure 28 is a showcase of modern luxury at sea, and excels in its wide array of seating options and social space. Leisure 28 offers an overwhelming amount of space aboard, providing maximum comfort and movability to its passengers. As an