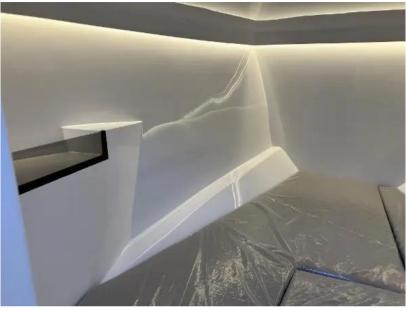

#### Description

RAND LEISURE 28 - THE OVERNIGHT EQUILIBRIST: With 8,44 meters worth of lush and spacious luxury, Leisure 28 is a top priority among motorboat connoisseurs and those seeking the ultimate marriage between modern Scandinavian design and raw performance. Leisure 28 has become one of the most popular luxury designer boats in its class. Retail price 229,638 inc vat - Offer price 169,000 inc vat The distinguished Scandinavian design of the RAND Leisure brings a new kind of day-cruiser to the market. The minimalistic approach and the graceful, yet simple lines define what luxury at the sea is really about. THE SPORTY AND STYLISH OVERNIGHTER RUGGED EXTERIOR AND POWERFUL PERFORMANCE EXCEPTIONALLY SPACIOUS COCKPIT Leisure 28 is designed for social interaction and perfectly fitted for on-the-water leisure. Even for dining with a built-in adjustable table and seating for up to 12 people. The table can be lowered to serve as the base for a relaxing king size sundeck. The rounded edges and wide hull makes it easy to get in and out. The hull has been developed to provide the most stable platform possible to increase the comfort on board. The electric propulsion ensures joyful sails without a loud motor running and the smell of gas while sailing. Leisure 28 invites everyone onto a platform of relaxation with an excessively well appropriated layout where the large triple aft sun lounge, expandable oversize u-sofa, full kitchen and 2-split door toilet make up the cockpit, and the spacious 2 person luxury cabin make up the lower deck. Leisure 28 is a showcase of modern luxury at sea, and excels in its wide array of seating options and social space. Leisure 28 offers an overwhelming amount of space aboard, providing maximum comfort and movability to its passengers. As an