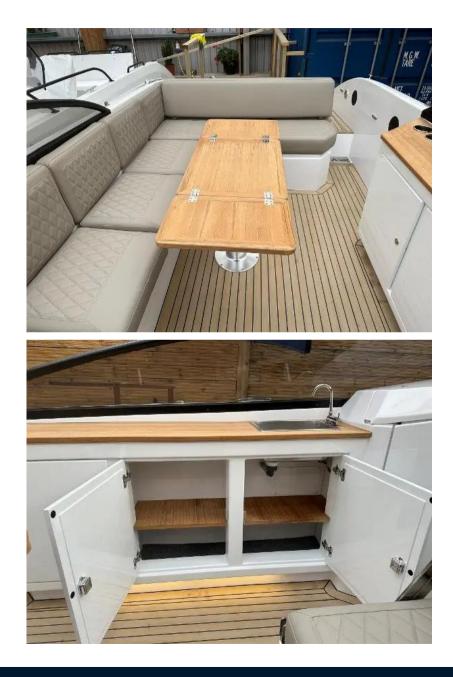

#### Description

RAND LEISURE 28 - THE OVERNIGHT EQUILIBRIST: With 8,44 meters worth of lush and spacious luxury, Leisure 28 is a top priority among motorboat connoisseurs and those seeking the ultimate marriage between modern Scandinavian design and raw performance. Leisure 28 has become one of the most popular luxury designer boats in its class. Retail price 229,638 inc vat - Offer price 169,000 inc vat The distinguished Scandinavian design of the RAND Leisure brings a new kind of day-cruiser to the market. The minimalistic approach and the graceful, yet simple lines define what luxury at the sea is really about. THE SPORTY AND STYLISH OVERNIGHTER RUGGED EXTERIOR AND POWERFUL PERFORMANCE EXCEPTIONALLY SPACIOUS COCKPIT Leisure 28 is designed for social interaction and perfectly fitted for on-the-water leisure. Even for dining with a built-in adjustable table and seating for up to 12 people. The table can be lowered to serve as the base for a relaxing king size sundeck. The rounded edges and wide hull makes it easy to get in and out. The hull has been developed to provide the most stable platform possible to increase the comfort on board. The electric propulsion ensures joyful sails without a loud motor running and the smell of gas while sailing. Leisure 28 invites everyone onto a platform of relaxation with an excessively well appropriated layout where the large triple aft sun lounge, expandable oversize u-sofa, full kitchen and 2-split door toilet make up the cockpit, and the spacious 2 person luxury cabin make up the lower deck. Leisure 28 is a showcase of modern luxury at sea, and excels in its wide array of seating options and social space. Leisure 28 offers an overwhelming amount of space aboard, providing maximum comfort and movability to its passengers. As an