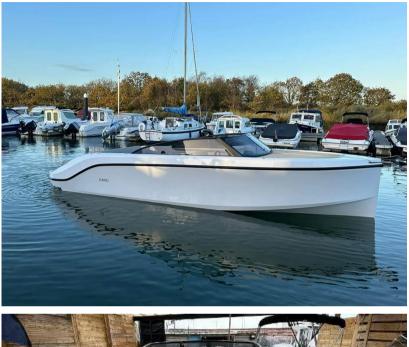

#### Description

RAND LEISURE 28 - THE OVERNIGHT EQUILIBRIST: With 8,44 meters worth of lush and spacious luxury, Leisure 28 is a top priority among motorboat connoisseurs and those seeking the ultimate marriage between modern Scandinavian design and raw performance. Leisure 28 has become one of the most popular luxury designer boats in its class. Retail price 229,638 inc vat - Offer price 169,000 inc vat The distinguished Scandinavian design of the RAND Leisure brings a new kind of day-cruiser to the market. The minimalistic approach and the graceful, yet simple lines define what luxury at the sea is really about. THE SPORTY AND STYLISH OVERNIGHTER RUGGED EXTERIOR AND POWERFUL PERFORMANCE EXCEPTIONALLY SPACIOUS COCKPIT Leisure 28 is designed for social interaction and perfectly fitted for on-the-water leisure. Even for dining with a built-in adjustable table and seating for up to 12 people. The table can be lowered to serve as the base for a relaxing king size sundeck. The rounded edges and wide hull makes it easy to get in and out. The hull has been developed to provide the most stable platform possible to increase the comfort on board. The electric propulsion ensures joyful sails without a loud motor running and the smell of gas while sailing. Leisure 28 invites everyone onto a platform of relaxation with an excessively well appropriated layout where the large triple aft sun lounge, expandable oversize u-sofa, full kitchen and 2-split door toilet make up the cockpit, and the spacious 2 person luxury cabin make up the lower deck. Leisure 28 is a showcase of modern luxury at sea, and excels in its wide array of seating options and social space. Leisure 28 offers an overwhelming amount of space aboard, providing maximum comfort and movability to its passengers. As an