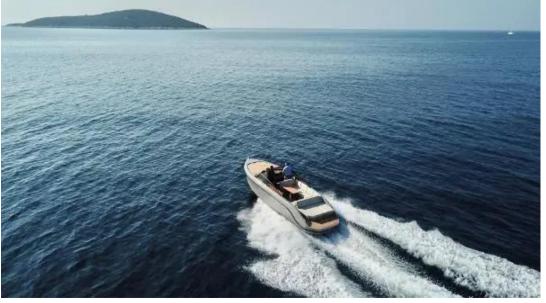

#### Description

RAND LEISURE 28 - THE OVERNIGHT EQUILIBRIST: With 8,44 meters worth of lush and spacious luxury, Leisure 28 is a top priority among motorboat connoisseurs and those seeking the ultimate marriage between modern Scandinavian design and raw performance. Leisure 28 has become one of the most popular luxury designer boats in its class. Retail price 229,638 inc vat - Offer price 169,000 inc vat The distinguished Scandinavian design of the RAND Leisure brings a new kind of day-cruiser to the market. The minimalistic approach and the graceful, yet simple lines define what luxury at the sea is really about. THE SPORTY AND STYLISH OVERNIGHTER RUGGED EXTERIOR AND POWERFUL PERFORMANCE EXCEPTIONALLY SPACIOUS COCKPIT Leisure 28 is designed for social interaction and perfectly fitted for on-the-water leisure. Even for dining with a built-in adjustable table and seating for up to 12 people. The table can be lowered to serve as the base for a relaxing king size sundeck. The rounded edges and wide hull makes it easy to get in and out. The hull has been developed to provide the most stable platform possible to increase the comfort on board. The electric propulsion ensures joyful sails without a loud motor running and the smell of gas while sailing. Leisure 28 invites everyone onto a platform of relaxation with an excessively well appropriated layout where the large triple aft sun lounge, expandable oversize u-sofa, full kitchen and 2-split door toilet make up the cockpit, and the spacious 2 person luxury cabin make up the lower deck. Leisure 28 is a showcase of modern luxury at sea, and excels in its wide array of seating options and social space. Leisure 28 offers an overwhelming amount of space aboard, providing maximum comfort and movability to its passengers. As an