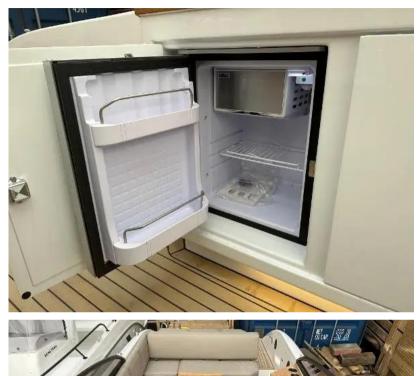

#### Description

RAND LEISURE 28 - THE OVERNIGHT EQUILIBRIST: With 8,44 meters worth of lush and spacious luxury, Leisure 28 is a top priority among motorboat connoisseurs and those seeking the ultimate marriage between modern Scandinavian design and raw performance. Leisure 28 has become one of the most popular luxury designer boats in its class. Retail price 229,638 inc vat - Offer price 169,000 inc vat The distinguished Scandinavian design of the RAND Leisure brings a new kind of day-cruiser to the market. The minimalistic approach and the graceful, yet simple lines define what luxury at the sea is really about. THE SPORTY AND STYLISH OVERNIGHTER RUGGED EXTERIOR AND POWERFUL PERFORMANCE EXCEPTIONALLY SPACIOUS COCKPIT Leisure 28 is designed for social interaction and perfectly fitted for on-the-water leisure. Even for dining with a built-in adjustable table and seating for up to 12 people. The table can be lowered to serve as the base for a relaxing king size sundeck. The rounded edges and wide hull makes it easy to get in and out. The hull has been developed to provide the most stable platform possible to increase the comfort on board. The electric propulsion ensures joyful sails without a loud motor running and the smell of gas while sailing. Leisure 28 invites everyone onto a platform of relaxation with an excessively well appropriated layout where the large triple aft sun lounge, expandable oversize u-sofa, full kitchen and 2-split door toilet make up the cockpit, and the spacious 2 person luxury cabin make up the lower deck. Leisure 28 is a showcase of modern luxury at sea, and excels in its wide array of seating options and social space. Leisure 28 offers an overwhelming amount of space aboard, providing maximum comfort and movability to its passengers. As an