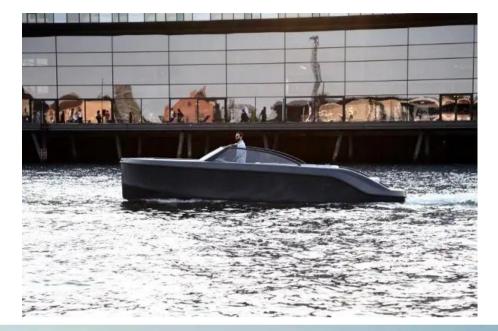

#### Description

RAND LEISURE 28 - THE OVERNIGHT EQUILIBRIST: With 8,44 meters worth of lush and spacious luxury, Leisure 28 is a top priority among motorboat connoisseurs and those seeking the ultimate marriage between modern Scandinavian design and raw performance. Leisure 28 has become one of the most popular luxury designer boats in its class. Retail price 229,638 inc vat - Offer price 169,000 inc vat The distinguished Scandinavian design of the RAND Leisure brings a new kind of day-cruiser to the market. The minimalistic approach and the graceful, yet simple lines define what luxury at the sea is really about. THE SPORTY AND STYLISH OVERNIGHTER RUGGED EXTERIOR AND POWERFUL PERFORMANCE EXCEPTIONALLY SPACIOUS COCKPIT Leisure 28 is designed for social interaction and perfectly fitted for on-the-water leisure. Even for dining with a built-in adjustable table and seating for up to 12 people. The table can be lowered to serve as the base for a relaxing king size sundeck. The rounded edges and wide hull makes it easy to get in and out. The hull has been developed to provide the most stable platform possible to increase the comfort on board. The electric propulsion ensures joyful sails without a loud motor running and the smell of gas while sailing. Leisure 28 invites everyone onto a platform of relaxation with an excessively well appropriated layout where the large triple aft sun lounge, expandable oversize u-sofa, full kitchen and 2-split door toilet make up the cockpit, and the spacious 2 person luxury cabin make up the lower deck. Leisure 28 is a showcase of modern luxury at sea, and excels in its wide array of seating options and social space. Leisure 28 offers an overwhelming amount of space aboard, providing maximum comfort and movability to its passengers. As an