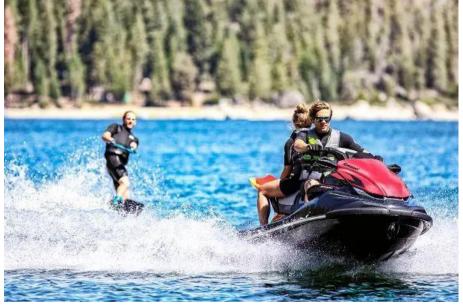

## Description

Kawasaki JET SKI STX 160LX: IGNITE THE FUN A marine-grade 1,498cc incline fourcylinder engine is the muscle behind the new Jet Ski STX 160 series. Excellent fuel economy means you can enjoy a longer day on the water. 2023 STOCK PROMOTION PS14,799 // 2024 MODEL PS15,799 Trailer available - please contact us. Power Engine 4-stroke, DOHC, four valves per cylinder, 4-cylinder inline Displacement 1,498cc Bore x Stroke 83.0 x 69.2mm Compression Ratio 10.6:1 Induction Naturally aspirated Maximum Boost N/A Cooling System Inducted water Fuel System DFIwith 60mm throttle body Ignition TCBI with digital advance Starting System Electric Propulsion System 148mm jet pump, axial-flow, single stage Impeller 3-blade, oval-edge stainless steel Thrust 957 lb Performance Lubrication Semi-dry sump system Coupling Direct drive from engine Oil Capacity 5.8 qt. Fuel Capacity 20.6 gal. Load Capacity 496 lb. Storage Capacity 35.0 gal. Dimensions L x W x H 3,152 x 1,181 x 1,153 mm Fuel capacity 78 litres Curb Mass 398 kg Trailer & Cover The trailer is available as a standard model or with upgraded tyres, wheels & custom paint. Standard EXT750B 1,394 / Roller 1,450 Balloon TyresEXT750B 1,507 / Roller 1,567 Alloys & Balloon TyresEXT750B 1,668 Roller 1,735 Colour Matched, Alloys & Balloon TyresEXT750B 2,191 Roller 2,387 Cover available - TBC Disclaimer The Company offers the details of this vessel in good faith but cannot guarantee or warrant the accuracy of this information nor warrant the condition of the vessel. A buyer should instruct his agents, or his surveyors, to investigate such details as the buyer desires validated. This vessel is offered subject to prior sale, price change, or withdrawal without notice.