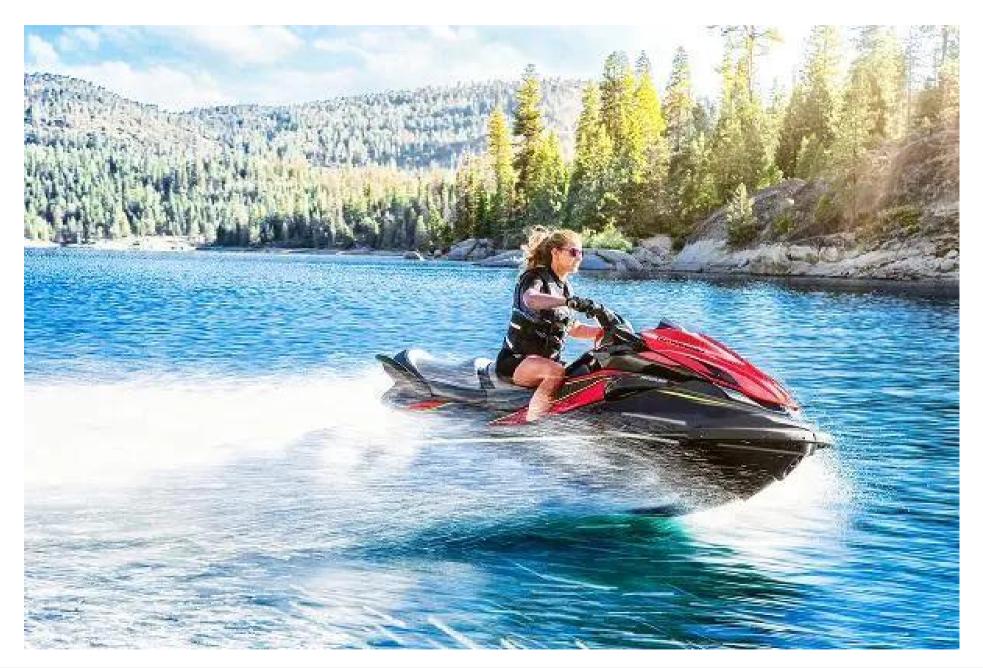

## Description

Kawasaki JET SKI STX 160LX: IGNITE THE FUN A marine-grade 1,498cc incline fourcylinder engine is the muscle behind the new Jet Ski STX 160 series. Excellent fuel economy means you can enjoy a longer day on the water. 2023 STOCK PROMOTION PS14,799 // 2024 MODEL PS15,799 Trailer available - please contact us. Power Engine 4-stroke, DOHC, four valves per cylinder, 4-cylinder inline Displacement 1,498cc Bore x Stroke 83.0 x 69.2mm Compression Ratio 10.6:1 Induction Naturally aspirated Maximum Boost N/A Cooling System Inducted water Fuel System DFIwith 60mm throttle body Ignition TCBI with digital advance Starting System Electric Propulsion System 148mm jet pump, axial-flow, single stage Impeller 3-blade, oval-edge stainless steel Thrust 957 lb Performance Lubrication Semi-dry sump system Coupling Direct drive from engine Oil Capacity 5.8 qt. Fuel Capacity 20.6 gal. Load Capacity 496 lb. Storage Capacity 35.0 gal. Dimensions L x W x H 3,152 x 1,181 x 1,153 mm Fuel capacity 78 litres Curb Mass 398 kg Trailer & Cover The trailer is available as a standard model or with upgraded tyres, wheels & custom paint. Standard EXT750B 1,394 / Roller 1,450 Balloon TyresEXT750B 1,507 / Roller 1,567 Alloys & Balloon TyresEXT750B 1,668 Roller 1,735 Colour Matched, Alloys & Balloon TyresEXT750B 2,191 Roller 2,387 Cover available - TBC Disclaimer The Company offers the details of this vessel in good faith but cannot guarantee or warrant the accuracy of this information nor warrant the condition of the vessel. A buyer should instruct his agents, or his surveyors, to investigate such details as the buyer desires validated. This vessel is offered subject to prior sale, price change, or withdrawal without notice.