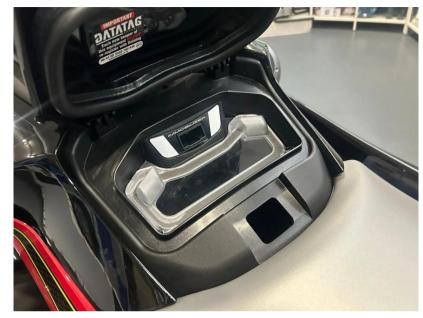

## Description

Kawasaki JET SKI STX 160LX: IGNITE THE FUN A marine-grade 1,498cc incline fourcylinder engine is the muscle behind the new Jet Ski STX 160 series. Excellent fuel economy means you can enjoy a longer day on the water. 2023 STOCK PROMOTION PS14,799 // 2024 MODEL PS15,799 Trailer available - please contact us. Power Engine 4-stroke, DOHC, four valves per cylinder, 4-cylinder inline Displacement 1,498cc Bore x Stroke 83.0 x 69.2mm Compression Ratio 10.6:1 Induction Naturally aspirated Maximum Boost N/A Cooling System Inducted water Fuel System DFIwith 60mm throttle body Ignition TCBI with digital advance Starting System Electric Propulsion System 148mm jet pump, axial-flow, single stage Impeller 3-blade, oval-edge stainless steel Thrust 957 lb Performance Lubrication Semi-dry sump system Coupling Direct drive from engine Oil Capacity 5.8 qt. Fuel Capacity 20.6 gal. Load Capacity 496 lb. Storage Capacity 35.0 gal. Dimensions L x W x H 3,152 x 1,181 x 1,153 mm Fuel capacity 78 litres Curb Mass 398 kg Trailer & Cover The trailer is available as a standard model or with upgraded tyres, wheels & custom paint. Standard EXT750B 1,394 / Roller 1,450 Balloon TyresEXT750B 1,507 / Roller 1,567 Alloys & Balloon TyresEXT750B 1,668 Roller 1,735 Colour Matched, Alloys & Balloon TyresEXT750B 2,191 Roller 2,387 Cover available - TBC Disclaimer The Company offers the details of this vessel in good faith but cannot guarantee or warrant the accuracy of this information nor warrant the condition of the vessel. A buyer should instruct his agents, or his surveyors, to investigate such details as the buyer desires validated. This vessel is offered subject to prior sale, price change, or withdrawal without notice.