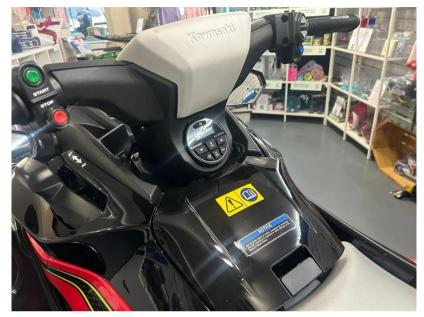

## Description

Kawasaki JET SKI STX 160LX: IGNITE THE FUN A marine-grade 1,498cc incline fourcylinder engine is the muscle behind the new Jet Ski STX 160 series. Excellent fuel economy means you can enjoy a longer day on the water. 2023 STOCK PROMOTION PS14,799 // 2024 MODEL PS15,799 Trailer available - please contact us. Power Engine 4-stroke, DOHC, four valves per cylinder, 4-cylinder inline Displacement 1,498cc Bore x Stroke 83.0 x 69.2mm Compression Ratio 10.6:1 Induction Naturally aspirated Maximum Boost N/A Cooling System Inducted water Fuel System DFIwith 60mm throttle body Ignition TCBI with digital advance Starting System Electric Propulsion System 148mm jet pump, axial-flow, single stage Impeller 3-blade, oval-edge stainless steel Thrust 957 lb Performance Lubrication Semi-dry sump system Coupling Direct drive from engine Oil Capacity 5.8 qt. Fuel Capacity 20.6 gal. Load Capacity 496 lb. Storage Capacity 35.0 gal. Dimensions L x W x H 3,152 x 1,181 x 1,153 mm Fuel capacity 78 litres Curb Mass 398 kg Trailer & Cover The trailer is available as a standard model or with upgraded tyres, wheels & custom paint. Standard EXT750B 1,394 / Roller 1,450 Balloon TyresEXT750B 1,507 / Roller 1,567 Alloys & Balloon TyresEXT750B 1,668 Roller 1,735 Colour Matched, Alloys & Balloon TyresEXT750B 2,191 Roller 2,387 Cover available - TBC Disclaimer The Company offers the details of this vessel in good faith but cannot guarantee or warrant the accuracy of this information nor warrant the condition of the vessel. A buyer should instruct his agents, or his surveyors, to investigate such details as the buyer desires validated. This vessel is offered subject to prior sale, price change, or withdrawal without notice.