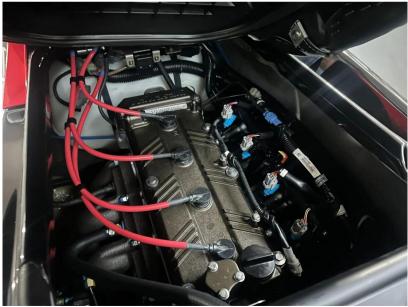

,394 / Roller 1,450 Balloon TyresEXT750B 1,507 / Roller 1,567 Alloys & Balloon TyresEXT750B 1,668 Roller 1,735 Colour Matched, Alloys & Balloon TyresEXT750B 2,191 Roller 2,387 Cover available - TBC Disclaimer The Company offers the details of this vessel in good faith but cannot guarantee or warrant the accuracy of this information nor warrant the condition of the vessel. A buyer should instruct his agents, or his surveyors, to investigate such details as the buyer desires validated. This vessel is offered subject to prior sale, price change, or withdrawal without notice.

## **Specifications**

YEAR

2023

**WIDTH** 

1.20

LENGTH

3.15



## General

<sub>kawasaki</sub>

MODEL

Stx 160lx jetski

CURRENT LOCATION

Chertsey, uk

## **Engine room**

NUMBER OF ENGINES (CV)

0