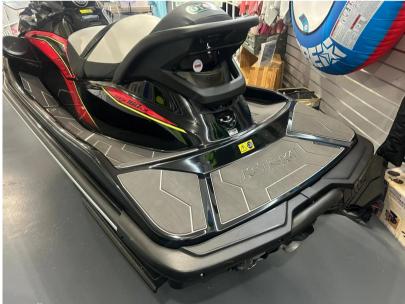

## Description

Kawasaki JET SKI STX 160LX: IGNITE THE FUN A marine-grade 1,498cc incline fourcylinder engine is the muscle behind the new Jet Ski STX 160 series. Excellent fuel economy means you can enjoy a longer day on the water. 2023 STOCK PROMOTION PS14,799 // 2024 MODEL PS15,799 Trailer available - please contact us. Power Engine 4-stroke, DOHC, four valves per cylinder, 4-cylinder inline Displacement 1,498cc Bore x Stroke 83.0 x 69.2mm Compression Ratio 10.6:1 Induction Naturally aspirated Maximum Boost N/A Cooling System Inducted water Fuel System DFIwith 60mm throttle body Ignition TCBI with digital advance Starting System Electric Propulsion System 148mm jet pump, axial-flow, single stage Impeller 3-blade, oval-edge stainless steel Thrust 957 lb Performance Lubrication Semi-dry sump system Coupling Direct drive from engine Oil Capacity 5.8 qt. Fuel Capacity 20.6 gal. Load Capacity 496 lb. Storage Capacity 35.0 gal. Dimensions L x W x H 3,152 x 1,181 x 1,153 mm Fuel capacity 78 litres Curb Mass 398 kg Trailer & Cover The trailer is available as a standard model or with upgraded tyres, wheels & custom paint. Standard EXT750B 1,394 / Roller 1,450 Balloon TyresEXT750B 1,507 / Roller 1,567 Alloys & Balloon TyresEXT750B 1,668 Roller 1,735 Colour Matched, Alloys & Balloon TyresEXT750B 2,191 Roller 2,387 Cover available - TBC Disclaimer The Company offers the details of this vessel in good faith but cannot guarantee or warrant the accuracy of this information nor warrant the condition of the vessel. A buyer should instruct his agents, or his surveyors, to investigate such details as the buyer desires validated. This vessel is offered subject to prior sale, price change, or withdrawal without notice.