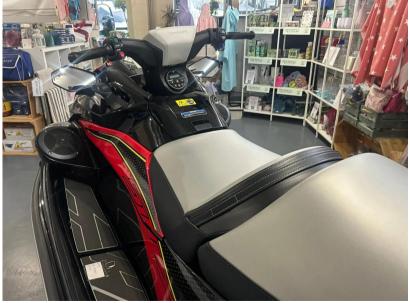

## Description

Kawasaki JET SKI STX 160LX: IGNITE THE FUN A marine-grade 1,498cc incline fourcylinder engine is the muscle behind the new Jet Ski STX 160 series. Excellent fuel economy means you can enjoy a longer day on the water. 2023 STOCK PROMOTION PS14,799 // 2024 MODEL PS15,799 Trailer available - please contact us. Power Engine 4-stroke, DOHC, four valves per cylinder, 4-cylinder inline Displacement 1,498cc Bore x Stroke 83.0 x 69.2mm Compression Ratio 10.6:1 Induction Naturally aspirated Maximum Boost N/A Cooling System Inducted water Fuel System DFIwith 60mm throttle body Ignition TCBI with digital advance Starting System Electric Propulsion System 148mm jet pump, axial-flow, single stage Impeller 3-blade, oval-edge stainless steel Thrust 957 lb Performance Lubrication Semi-dry sump system Coupling Direct drive from engine Oil Capacity 5.8 qt. Fuel Capacity 20.6 gal. Load Capacity 496 lb. Storage Capacity 35.0 gal. Dimensions L x W x H 3,152 x 1,181 x 1,153 mm Fuel capacity 78 litres Curb Mass 398 kg Trailer & Cover The trailer is available as a standard model or with upgraded tyres, wheels & custom paint. Standard EXT750B 1,394 / Roller 1,450 Balloon TyresEXT750B 1,507 / Roller 1,567 Alloys & Balloon TyresEXT750B 1,668 Roller 1,735 Colour Matched, Alloys & Balloon TyresEXT750B 2,191 Roller 2,387 Cover available - TBC Disclaimer The Company offers the details of this vessel in good faith but cannot guarantee or warrant the accuracy of this information nor warrant the condition of the vessel. A buyer should instruct his agents, or his surveyors, to investigate such details as the buyer desires validated. This vessel is offered subject to prior sale, price change, or withdrawal without notice.

## General

<sub>kawasaki</sub>

MODEL

Stx 160lx jetski

CURRENT LOCATION

Chertsey, uk