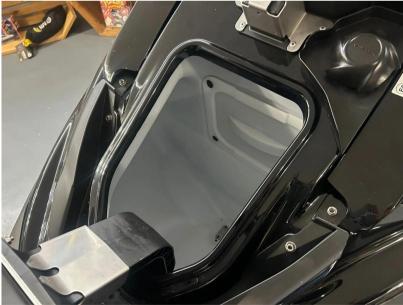

## Description

Kawasaki JET SKI STX 160LX: IGNITE THE FUN A marine-grade 1,498cc incline fourcylinder engine is the muscle behind the new Jet Ski STX 160 series. Excellent fuel economy means you can enjoy a longer day on the water. 2023 STOCK PROMOTION PS14,799 // 2024 MODEL PS15,799 Trailer available - please contact us. Power Engine 4-stroke, DOHC, four valves per cylinder, 4-cylinder inline Displacement 1,498cc Bore x Stroke 83.0 x 69.2mm Compression Ratio 10.6:1 Induction Naturally aspirated Maximum Boost N/A Cooling System Inducted water Fuel System DFIwith 60mm throttle body Ignition TCBI with digital advance Starting System Electric Propulsion System 148mm jet pump, axial-flow, single stage Impeller 3-blade, oval-edge stainless steel Thrust 957 lb Performance Lubrication Semi-dry sump system Coupling Direct drive from engine Oil Capacity 5.8 qt. Fuel Capacity 20.6 gal. Load Capacity 496 lb. Storage Capacity 35.0 gal. Dimensions L x W x H 3,152 x 1,181 x 1,153 mm Fuel capacity 78 litres Curb Mass 398 kg Trailer & Cover The trailer is available as a standard model or with upgraded tyres, wheels & custom paint. Standard EXT750B 1,394 / Roller 1,450 Balloon TyresEXT750B 1,507 / Roller 1,567 Alloys & Balloon TyresEXT750B 1,668 Roller 1,735 Colour Matched, Alloys & Balloon TyresEXT750B 2,191 Roller 2,387 Cover available - TBC Disclaimer The Company offers the details of this vessel in good faith but cannot guarantee or warrant the accuracy of this information nor warrant the condition of the vessel. A buyer should instruct his agents, or his surveyors, to investigate such details as the buyer desires validated. This vessel is offered subject to prior sale, price change, or withdrawal without notice.