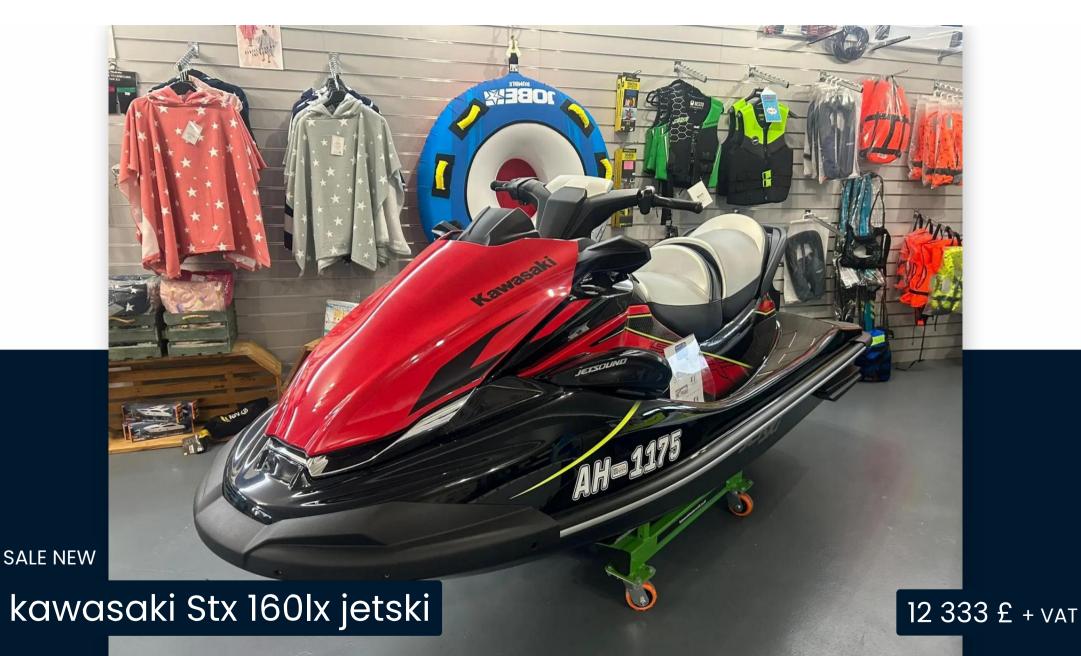

## Description

Kawasaki JET SKI STX 160LX: IGNITE THE FUN A marine-grade 1,498cc incline fourcylinder engine is the muscle behind the new Jet Ski STX 160 series. Excellent fuel economy means you can enjoy a longer day on the water. 2023 STOCK PROMOTION PS14,799 // 2024 MODEL PS15,799 Trailer available - please contact us. Power Engine 4-stroke, DOHC, four valves per cylinder, 4-cylinder inline Displacement 1,498cc Bore x Stroke 83.0 x 69.2mm Compression Ratio 10.6:1 Induction Naturally aspirated Maximum Boost N/A Cooling System Inducted water Fuel System DFIwith 60mm throttle body Ignition TCBI with digital advance Starting System Electric Propulsion System 148mm jet pump, axial-flow, single stage Impeller 3-blade, oval-edge stainless steel Thrust 957 lb Performance Lubrication Semi-dry sump system Coupling Direct drive from engine Oil Capacity 5.8 qt. Fuel Capacity 20.6 gal. Load Capacity 496 lb. Storage Capacity 35.0 gal. Dimensions L x W x H 3,152 x 1,181 x 1,153 mm Fuel capacity 78 litres Curb Mass 398 kg Trailer & Cover The trailer is available as a standard model or with upgraded tyres, wheels & custom paint. Standard EXT750B 1,394 / Roller 1,450 Balloon TyresEXT750B 1,507 / Roller 1,567 Alloys & Balloon TyresEXT750B 1,668 Roller 1,735 Colour Matched, Alloys & Balloon TyresEXT750B 2,191 Roller 2,387 Cover available - TBC Disclaimer The Company offers the details of this vessel in good faith but cannot guarantee or warrant the accuracy of this information nor warrant the condition of the vessel. A buyer should instruct his agents, or his surveyors, to investigate such details as the buyer desires validated. This vessel is offered subject to prior sale, price change, or withdrawal without notice.

## General

<sub>kawasaki</sub>

MODEL

Stx 160lx jetski

CURRENT LOCATION

Chertsey, uk