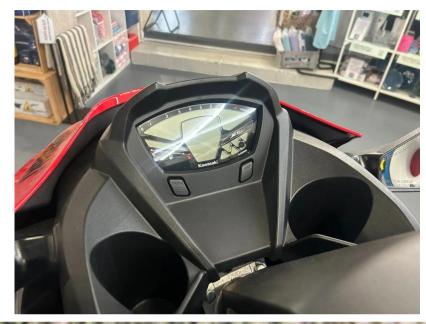

## Description

Kawasaki JET SKI STX 160LX: IGNITE THE FUN A marine-grade 1,498cc incline fourcylinder engine is the muscle behind the new Jet Ski STX 160 series. Excellent fuel economy means you can enjoy a longer day on the water. 2023 STOCK PROMOTION PS14,799 // 2024 MODEL PS15,799 Trailer available - please contact us. Power Engine 4-stroke, DOHC, four valves per cylinder, 4-cylinder inline Displacement 1,498cc Bore x Stroke 83.0 x 69.2mm Compression Ratio 10.6:1 Induction Naturally aspirated Maximum Boost N/A Cooling System Inducted water Fuel System DFIwith 60mm throttle body Ignition TCBI with digital advance Starting System Electric Propulsion System 148mm jet pump, axial-flow, single stage Impeller 3-blade, oval-edge stainless steel Thrust 957 lb Performance Lubrication Semi-dry sump system Coupling Direct drive from engine Oil Capacity 5.8 qt. Fuel Capacity 20.6 gal. Load Capacity 496 lb. Storage Capacity 35.0 gal. Dimensions L x W x H 3,152 x 1,181 x 1,153 mm Fuel capacity 78 litres Curb Mass 398 kg Trailer & Cover The trailer is available as a standard model or with upgraded tyres, wheels & custom paint. Standard EXT750B 1,394 / Roller 1,450 Balloon TyresEXT750B 1,507 / Roller 1,567 Alloys & Balloon TyresEXT750B 1,668 Roller 1,735 Colour Matched, Alloys & Balloon TyresEXT750B 2,191 Roller 2,387 Cover available - TBC Disclaimer The Company offers the details of this vessel in good faith but cannot guarantee or warrant the accuracy of this information nor warrant the condition of the vessel. A buyer should instruct his agents, or his surveyors, to investigate such details as the buyer desires validated. This vessel is offered subject to prior sale, price change, or withdrawal without notice.