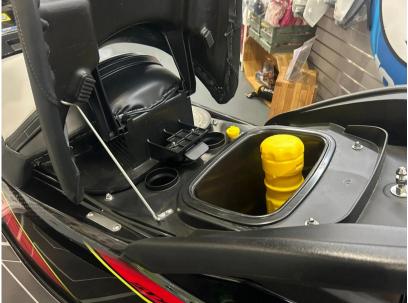

## Description

Kawasaki JET SKI STX 160LX: IGNITE THE FUN A marine-grade 1,498cc incline fourcylinder engine is the muscle behind the new Jet Ski STX 160 series. Excellent fuel economy means you can enjoy a longer day on the water. 2023 STOCK PROMOTION PS14,799 // 2024 MODEL PS15,799 Trailer available - please contact us. Power Engine 4-stroke, DOHC, four valves per cylinder, 4-cylinder inline Displacement 1,498cc Bore x Stroke 83.0 x 69.2mm Compression Ratio 10.6:1 Induction Naturally aspirated Maximum Boost N/A Cooling System Inducted water Fuel System DFIwith 60mm throttle body Ignition TCBI with digital advance Starting System Electric Propulsion System 148mm jet pump, axial-flow, single stage Impeller 3-blade, oval-edge stainless steel Thrust 957 lb Performance Lubrication Semi-dry sump system Coupling Direct drive from engine Oil Capacity 5.8 qt. Fuel Capacity 20.6 gal. Load Capacity 496 lb. Storage Capacity 35.0 gal. Dimensions L x W x H 3,152 x 1,181 x 1,153 mm Fuel capacity 78 litres Curb Mass 398 kg Trailer & Cover The trailer is available as a standard model or with upgraded tyres, wheels & custom paint. Standard EXT750B 1,394 / Roller 1,450 Balloon TyresEXT750B 1,507 / Roller 1,567 Alloys & Balloon TyresEXT750B 1,668 Roller 1,735 Colour Matched, Alloys & Balloon TyresEXT750B 2,191 Roller 2,387 Cover available - TBC Disclaimer The Company offers the details of this vessel in good faith but cannot guarantee or warrant the accuracy of this information nor warrant the condition of the vessel. A buyer should instruct his agents, or his surveyors, to investigate such details as the buyer desires validated. This vessel is offered subject to prior sale, price change, or withdrawal without notice.