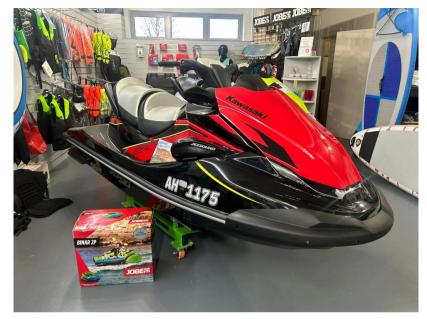

## Description

Kawasaki JET SKI STX 160LX: IGNITE THE FUN A marine-grade 1,498cc incline fourcylinder engine is the muscle behind the new Jet Ski STX 160 series. Excellent fuel economy means you can enjoy a longer day on the water. 2023 STOCK PROMOTION PS14,799 // 2024 MODEL PS15,799 Trailer available - please contact us. Power Engine 4-stroke, DOHC, four valves per cylinder, 4-cylinder inline Displacement 1,498cc Bore x Stroke 83.0 x 69.2mm Compression Ratio 10.6:1 Induction Naturally aspirated Maximum Boost N/A Cooling System Inducted water Fuel System DFIwith 60mm throttle body Ignition TCBI with digital advance Starting System Electric Propulsion System 148mm jet pump, axial-flow, single stage Impeller 3-blade, oval-edge stainless steel Thrust 957 lb Performance Lubrication Semi-dry sump system Coupling Direct drive from engine Oil Capacity 5.8 qt. Fuel Capacity 20.6 gal. Load Capacity 496 lb. Storage Capacity 35.0 gal. Dimensions L x W x H 3,152 x 1,181 x 1,153 mm Fuel capacity 78 litres Curb Mass 398 kg Trailer & Cover The trailer is available as a standard model or with upgraded tyres, wheels & custom paint. Standard EXT750B 1,394 / Roller 1,450 Balloon TyresEXT750B 1,507 / Roller 1,567 Alloys & Balloon TyresEXT750B 1,668 Roller 1,735 Colour Matched, Alloys & Balloon TyresEXT750B 2,191 Roller 2,387 Cover available - TBC Disclaimer The Company offers the details of this vessel in good faith but cannot guarantee or warrant the accuracy of this information nor warrant the condition of the vessel. A buyer should instruct his agents, or his surveyors, to investigate such details as the buyer desires validated. This vessel is offered subject to prior sale, price change, or withdrawal without notice.

## General

<sub>kawasaki</sub>

MODEL

Stx 160lx jetski

CURRENT LOCATION

Chertsey, uk