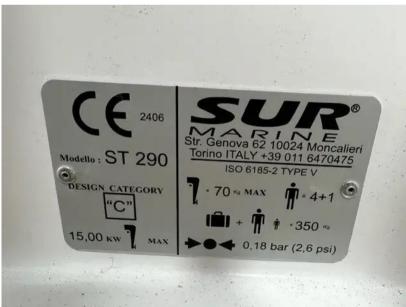

## **Specifications**

YEAR

2023

**WIDTH** 

1.61

**HORSE POWER** 

1 X 20 CV

LENGTH

2.91

**ENGINE MANUFACTURER** 

Suzuki

## General

BRAND MODEL CURRENT LOCATION sur marine St 290 Poole, uk