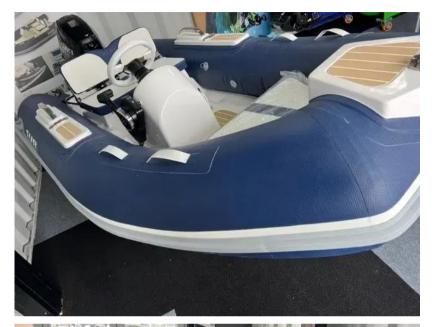

## Description

For over 20 years SUR Marine have been building boats exclusively in Italy, with care and passion. SUR Marine Tenders represent the most versatile products, based on the needs of the modern day boater. They are designed to match perfectly with four stroke outboard. Since 2016, SUR Marine UK have been working with Princess, Sunseeker, Pearl, Nordhavn, Sealine, Fairline, Prestige customers supplying the best options for their requirements of a new tender. SUR Marine Tenders represent the most versatile products, based on the needs of the modern day boater. They are designed to match perfectly with four stroke outboard. Additional Equipment Comfort armrest with teak step and retractable cleat Fibreglass stem-head with teak, lights and steel cleat Adjustable steering wheel Boot Line White White handles Carbon Royal Blue tube upgrade Contact our Poole Office on 01202 679421 / 07802 264027 for more information and viewings Disclaimer The Company offers the details of this vessel in good faith but cannot quarantee or warrant the accuracy of this information nor warrant the condition of the vessel. A buyer should instruct his agents, or his surveyors, to investigate such details as the buyer desires validated. This vessel is offered subject to prior sale, price change, or withdrawal without notice.