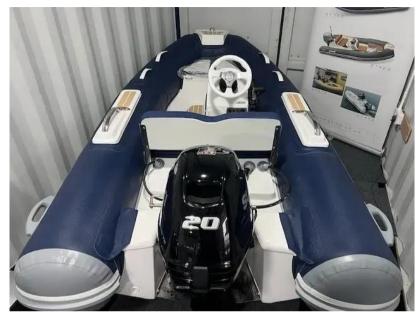

SALE NEW

sur marine St 290

14 391 £ + VAT

## Description

For over 20 years SUR Marine have been building boats exclusively in Italy, with care and passion. SUR Marine Tenders represent the most versatile products, based on the needs of the modern day boater. They are designed to match perfectly with four stroke outboard. Since 2016, SUR Marine UK have been working with Princess, Sunseeker, Pearl, Nordhavn, Sealine, Fairline, Prestige customers supplying the best options for their requirements of a new tender. SUR Marine Tenders represent the most versatile products, based on the needs of the modern day boater. They are designed to match perfectly with four stroke outboard. Additional Equipment Comfort armrest with teak step and retractable cleat Fibreglass stem-head with teak, lights and steel cleat Adjustable steering wheel Boot Line White White handles Carbon Royal Blue tube upgrade Contact our Poole Office on 01202 679421 / 07802 264027 for more information and viewings Disclaimer The Company offers the details of this vessel in good faith but cannot quarantee or warrant the accuracy of this information nor warrant the condition of the vessel. A buyer should instruct his agents, or his surveyors, to investigate such details as the buyer desires validated. This vessel is offered subject to prior sale, price change, or withdrawal without notice.

## **Specifications**

YEAR

2023

**WIDTH** 

1.61

**HORSE POWER** 

1 X 20 CV

LENGTH

2.91

**ENGINE MANUFACTURER** 

Suzuki

## General

BRAND MODEL CURRENT LOCATION sur marine St 290 Poole, uk