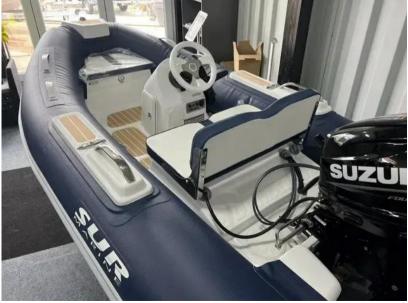

SALE NEW

sur marine St 290

14 391 £ + VAT

## Description

For over 20 years SUR Marine have been building boats exclusively in Italy, with care and passion. SUR Marine Tenders represent the most versatile products, based on the needs of the modern day boater. They are designed to match perfectly with four stroke outboard. Since 2016, SUR Marine UK have been working with Princess, Sunseeker, Pearl, Nordhavn, Sealine, Fairline, Prestige customers supplying the best options for their requirements of a new tender. SUR Marine Tenders represent the most versatile products, based on the needs of the modern day boater. They are designed to match perfectly with four stroke outboard. Additional Equipment Comfort armrest with teak step and retractable cleat Fibreglass stem-head with teak, lights and steel cleat Adjustable steering wheel Boot Line White White handles Carbon Royal Blue tube upgrade Contact our Poole Office on 01202 679421 / 07802 264027 for more information and viewings Disclaimer The Company offers the details of this vessel in good faith but cannot quarantee or warrant the accuracy of this information nor warrant the condition of the vessel. A buyer should instruct his agents, or his surveyors, to investigate such details as the buyer desires validated. This vessel is offered subject to prior sale, price change, or withdrawal without notice.

## **Specifications**

YEAR

2023

**WIDTH** 

1.61

**HORSE POWER** 

1 X 20 CV

LENGTH

2.91

**ENGINE MANUFACTURER** 

Suzuki

## General

BRAND MODEL CURRENT LOCATION sur marine St 290 Poole, uk