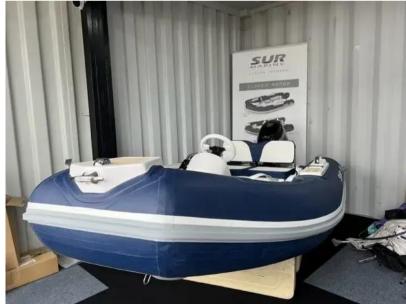

SALE NEW

sur marine St 290

14 391 £ + VAT

## Description

For over 20 years SUR Marine have been building boats exclusively in Italy, with care and passion. SUR Marine Tenders represent the most versatile products, based on the needs of the modern day boater. They are designed to match perfectly with four stroke outboard. Since 2016, SUR Marine UK have been working with Princess, Sunseeker, Pearl, Nordhavn, Sealine, Fairline, Prestige customers supplying the best options for their requirements of a new tender. SUR Marine Tenders represent the most versatile products, based on the needs of the modern day boater. They are designed to match perfectly with four stroke outboard. Additional Equipment Comfort armrest with teak step and retractable cleat Fibreglass stem-head with teak, lights and steel cleat Adjustable steering wheel Boot Line White White handles Carbon Royal Blue tube upgrade Contact our Poole Office on 01202 679421 / 07802 264027 for more information and viewings Disclaimer The Company offers the details of this vessel in good faith but cannot quarantee or warrant the accuracy of this information nor warrant the condition of the vessel. A buyer should instruct his agents, or his surveyors, to investigate such details as the buyer desires validated. This vessel is offered subject to prior sale, price change, or withdrawal without notice.

## General

BRAND MODEL CURRENT LOCATION sur marine St 290 Poole, uk