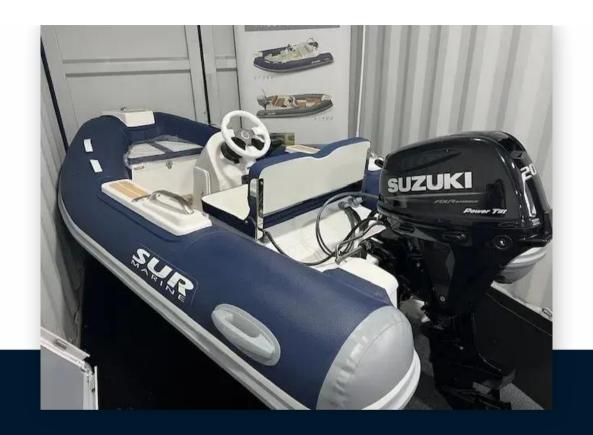

SALE NEW

sur marine St 290

14 391 £ + VAT

## Description

For over 20 years SUR Marine have been building boats exclusively in Italy, with care and passion. SUR Marine Tenders represent the most versatile products, based on the needs of the modern day boater. They are designed to match perfectly with four stroke outboard. Since 2016, SUR Marine UK have been working with Princess, Sunseeker, Pearl, Nordhavn, Sealine, Fairline, Prestige customers supplying the best options for their requirements of a new tender. SUR Marine Tenders represent the most versatile products, based on the needs of the modern day boater. They are designed to match perfectly with four stroke outboard. Additional Equipment Comfort armrest with teak step and retractable cleat Fibreglass stem-head with teak, lights and steel cleat Adjustable steering wheel Boot Line White White handles Carbon Royal Blue tube upgrade Contact our Poole Office on 01202 679421 / 07802 264027 for more information and viewings Disclaimer The Company offers the details of this vessel in good faith but cannot quarantee or warrant the accuracy of this information nor warrant the condition of the vessel. A buyer should instruct his agents, or his surveyors, to investigate such details as the buyer desires validated. This vessel is offered subject to prior sale, price change, or withdrawal without notice.

## **Specifications**

YEAR

2023

**WIDTH** 

1.61

**HORSE POWER** 

1 X 20 CV

LENGTH

2.91

**ENGINE MANUFACTURER** 

Suzuki

## General

BRAND MODEL CURRENT LOCATION sur marine St 290 Poole, uk

## **Engine room**

ENGINE NUMBER OF ENGINES HORSE POWER (CV)

Suzuki 1 x 20