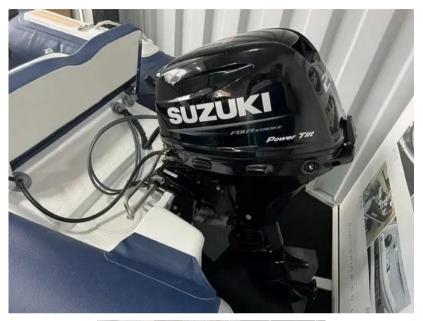

## **Specifications**

YEAR

2023

**WIDTH** 

1.61

**HORSE POWER** 

1 X 20 CV

LENGTH

2.91

**ENGINE MANUFACTURER** 

Suzuki

## **Engine room**

ENGINE NUMBER OF ENGINES HORSE POWER (CV)

Suzuki 1 x 20