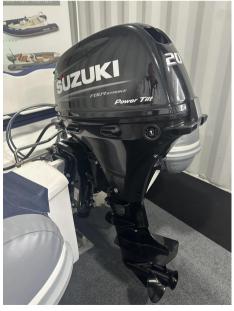

## **Specifications**

YEAR

2023

**WIDTH** 

1.61

**HORSE POWER** 

1 X 20 CV

LENGTH

2.91

**ENGINE MANUFACTURER** 

Suzuki

## **Engine room**

ENGINE NUMBER OF ENGINES HORSE POWER (CV)

Suzuki 1 x 20