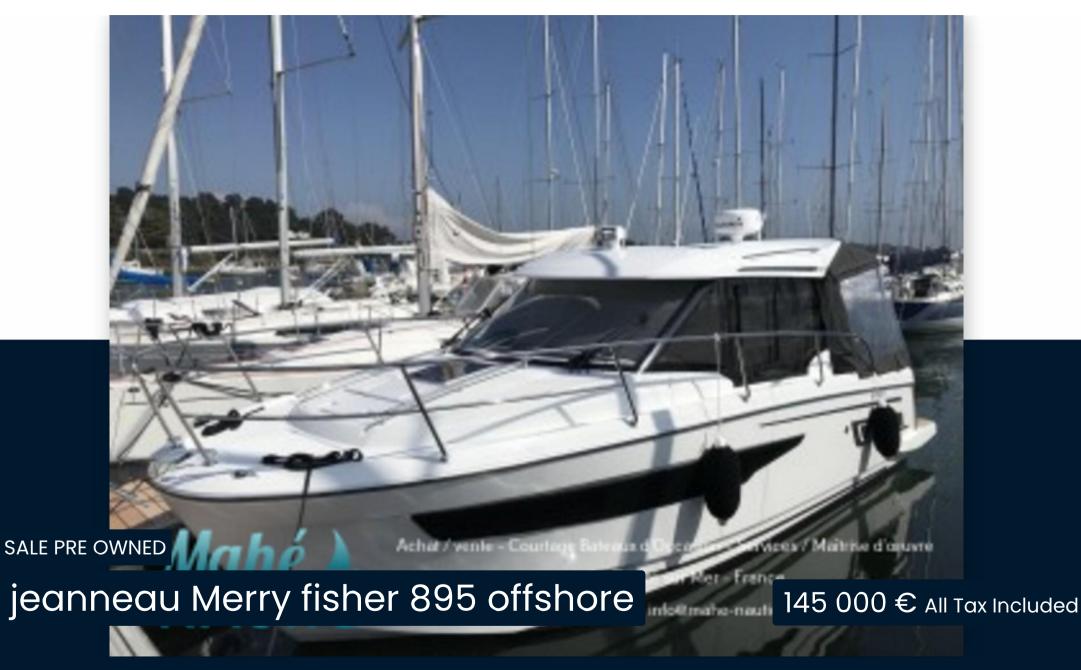

### Specifications

|              |              |       | · · · · · · · · · · · · · · · · · · · |
|--------------|--------------|-------|---------------------------------------|
| YEAR         | LENGTH       | WIDTH | ENGINE MANUFACTURER                   |
| 2020         | 9.07         | 2.99  | Yamaha                                |
| ENGINE HOURS | HORSE POWER  |       |                                       |
| 40           | 2 X 200hp CV |       |                                       |

#### General

| BRAND    | MODEL                     | CURRENT LOCATION           |  |
|----------|---------------------------|----------------------------|--|
| jeanneau | Merry fisher 895 offshore | La trinité-sur-mer, france |  |
|          |                           |                            |  |