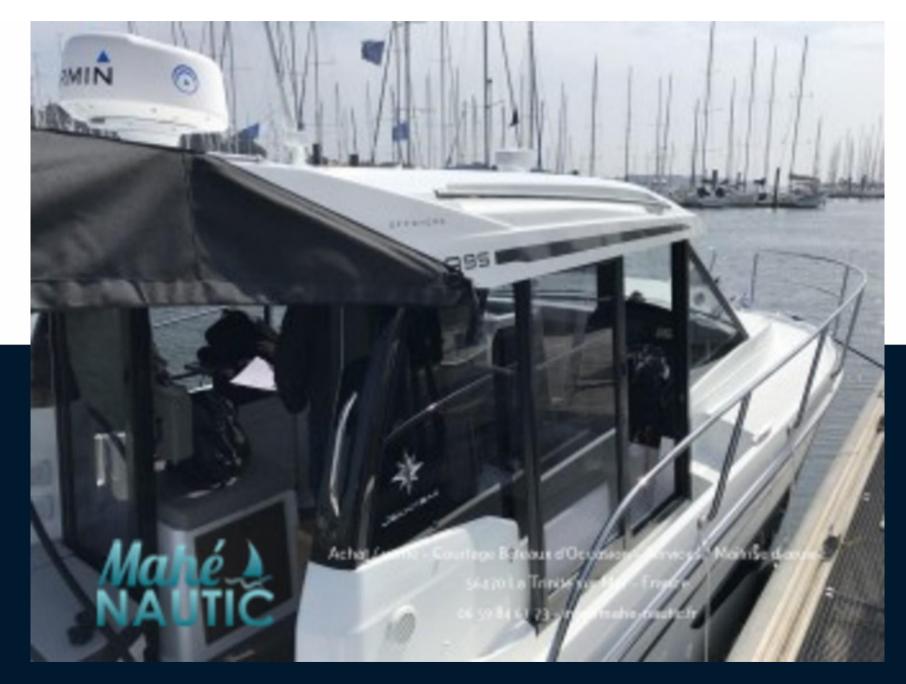

#### General

| BRAND    | MODEL                     | CURRENT LOCATION           |  |
|----------|---------------------------|----------------------------|--|
| jeanneau | Merry fisher 895 offshore | La trinité-sur-mer, france |  |
|          |                           |                            |  |