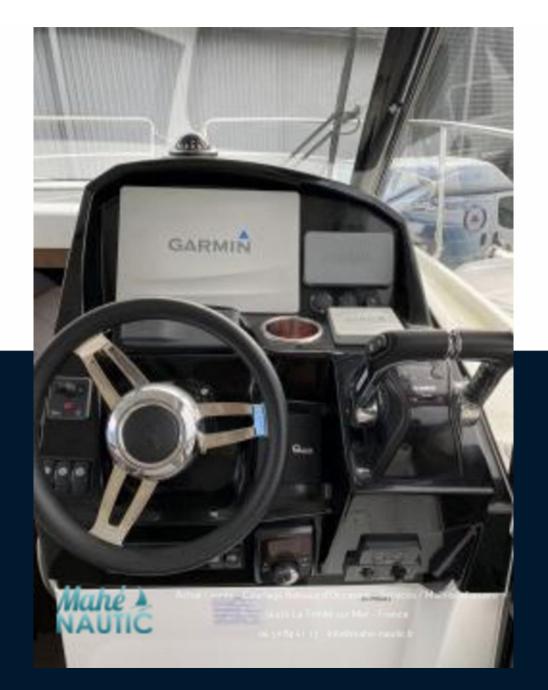

#### **Engine room**

| engine<br>Yamaha        | NUMBER OF ENGINES HORSE POWER (CV) 2 x 200hp | engine year<br>2020 | ENGINE HOURS |
|-------------------------|----------------------------------------------|---------------------|--------------|
| propellers<br>Hors-bord | FUEL<br>gasoline                             |                     |              |