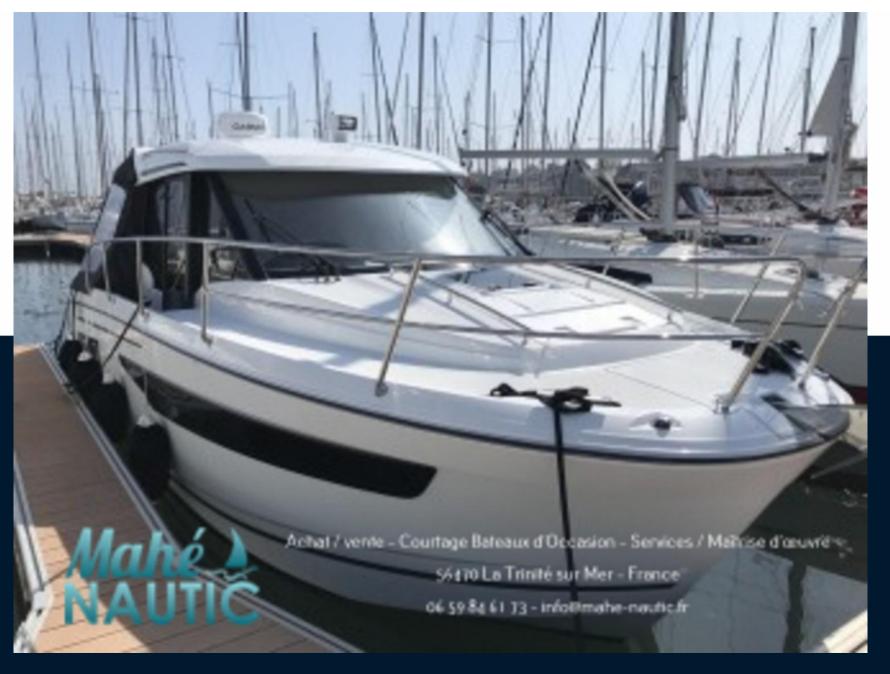

#### General

| BRAND    | MODEL                     | CURRENT LOCATION           |  |
|----------|---------------------------|----------------------------|--|
| jeanneau | Merry fisher 895 offshore | La trinité-sur-mer, france |  |
|          |                           |                            |  |