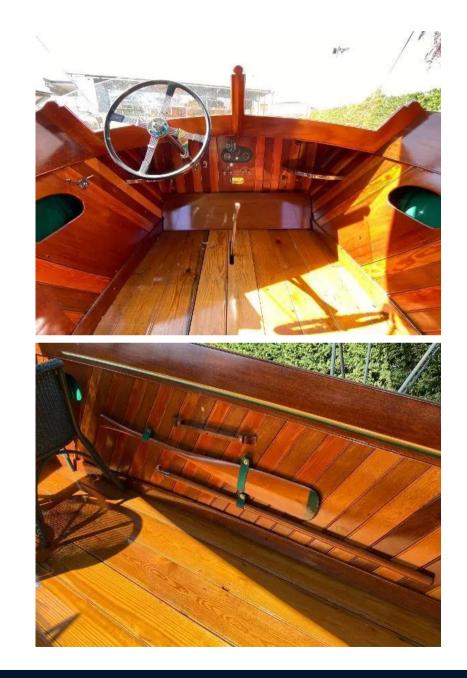

### Description

Andrews (type) 30ft Slipper Launch. 'Golden Slipper' has been lovingly restored over the past few years by a well known shipwright for her current and long standing owner. Complete with 4 cylinder Ford Watermota petrol engine. If you are looking for a true Gentleman's Classic Launch then 'Golden Slipper' is well worth taking your time to view. Lying out of the water at Chertsey. Description Her hull, decks and all interior bilge spaces have been fully restored, repainted andvarnished. This vessel has a new canvas cockpit canopy bimini top with clear window sides and bow screen foruse on those more inclement days. The 4 cylinder Ford Watermota petrol engine fits very neatly under the foredeck hatch and benefits from a newly fitted battery. There are two Lloyd loom style helm and passenger seats with a Mahogany bench seat aft, wooden paddle andboat hook stored on the starboard side and the wooden plank style table stored to port which fit across the cockpits beam. Disclaimer The Company offers the details of this vessel in good faith but cannot guarantee or warrant the accuracy of this information nor warrant the condition of the vessel. A buyer should instruct his agents, or his surveyors, to investigate such details as the buyer desires validated. This vessel is offered subject to prior sale, price change, or withdrawal without notice.