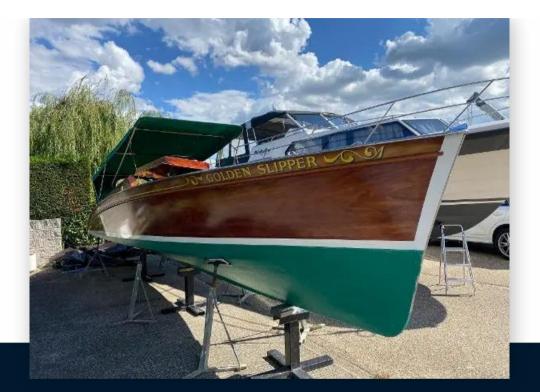

# andrews boats 30ft slipper launch

31 625 £ + VAT

KT16 8LG Chertsey

+441932571141 sales@bateswharf.co.uk

### Description

Andrews (type) 30ft Slipper Launch. 'Golden Slipper' has been lovingly restored over the past few years by a well known shipwright for her current and long standing owner. Complete with 4 cylinder Ford Watermota petrol engine. If you are looking for a true Gentleman's Classic Launch then 'Golden Slipper' is well worth taking your time to view. Lying out of the water at Chertsey. Description Her hull, decks and all interior bilge spaces have been fully restored, repainted andvarnished. This vessel has a new canvas cockpit canopy bimini top with clear window sides and bow screen foruse on those more inclement days. The 4 cylinder Ford Watermota petrol engine fits very neatly under the foredeck hatch and benefits from a newly fitted battery. There are two Lloyd loom style helm and passenger seats with a Mahogany bench seat aft, wooden paddle andboat hook stored on the starboard side and the wooden plank style table stored to port which fit across the cockpits beam. Disclaimer The Company offers the details of this vessel in good faith but cannot guarantee or warrant the accuracy of this information nor warrant the condition of the vessel. A buyer should instruct his agents, or his surveyors, to investigate such details as the buyer desires validated. This vessel is offered subject to prior sale, price change, or withdrawal without notice.