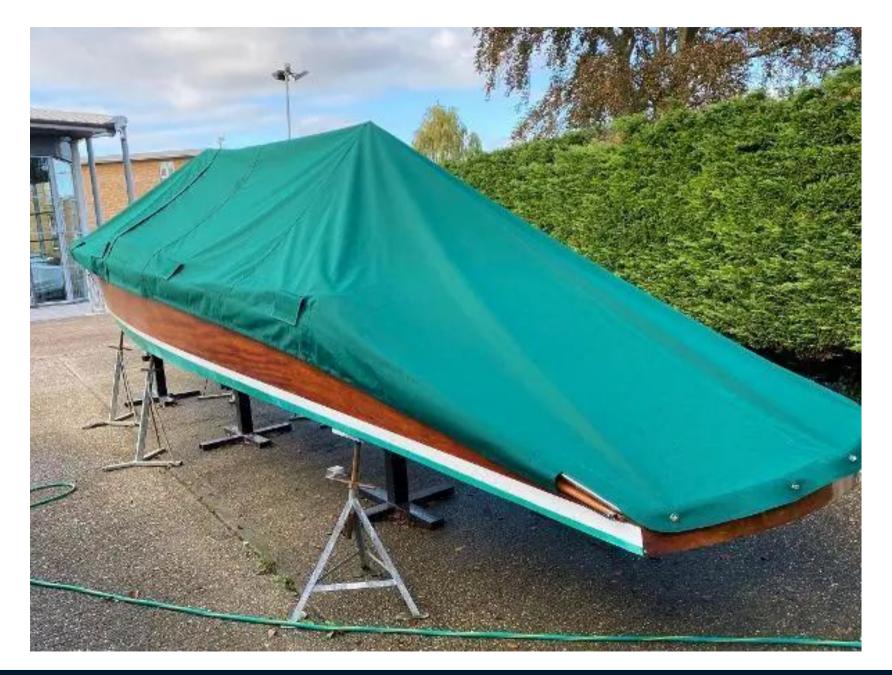

### Description

Andrews (type) 30ft Slipper Launch. 'Golden Slipper' has been lovingly restored over the past few years by a well known shipwright for her current and long standing owner. Complete with 4 cylinder Ford Watermota petrol engine. If you are looking for a true Gentleman's Classic Launch then 'Golden Slipper' is well worth taking your time to view. Lying out of the water at Chertsey. Description Her hull, decks and all interior bilge spaces have been fully restored, repainted andvarnished. This vessel has a new canvas cockpit canopy bimini top with clear window sides and bow screen foruse on those more inclement days. The 4 cylinder Ford Watermota petrol engine fits very neatly under the foredeck hatch and benefits from a newly fitted battery. There are two Lloyd loom style helm and passenger seats with a Mahogany bench seat aft, wooden paddle andboat hook stored on the starboard side and the wooden plank style table stored to port which fit across the cockpits beam. Disclaimer The Company offers the details of this vessel in good faith but cannot guarantee or warrant the accuracy of this information nor warrant the condition of the vessel. A buyer should instruct his agents, or his surveyors, to investigate such details as the buyer desires validated. This vessel is offered subject to prior sale, price change, or withdrawal without notice.