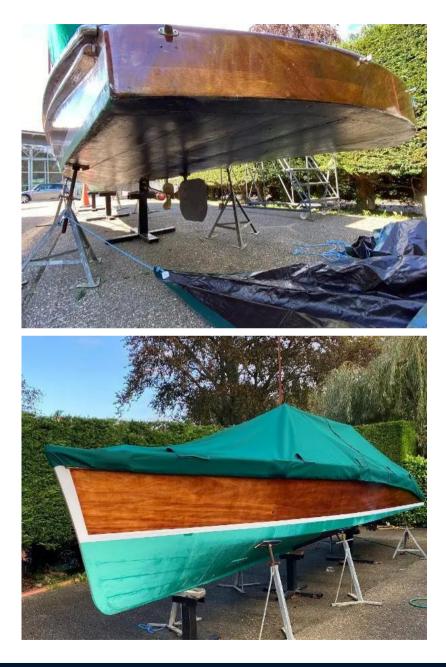

### Description

Andrews (type) 30ft Slipper Launch. 'Golden Slipper' has been lovingly restored over the past few years by a well known shipwright for her current and long standing owner. Complete with 4 cylinder Ford Watermota petrol engine. If you are looking for a true Gentleman's Classic Launch then 'Golden Slipper' is well worth taking your time to view. Lying out of the water at Chertsey. Description Her hull, decks and all interior bilge spaces have been fully restored, repainted andvarnished. This vessel has a new canvas cockpit canopy bimini top with clear window sides and bow screen foruse on those more inclement days. The 4 cylinder Ford Watermota petrol engine fits very neatly under the foredeck hatch and benefits from a newly fitted battery. There are two Lloyd loom style helm and passenger seats with a Mahogany bench seat aft, wooden paddle andboat hook stored on the starboard side and the wooden plank style table stored to port which fit across the cockpits beam. Disclaimer The Company offers the details of this vessel in good faith but cannot guarantee or warrant the accuracy of this information nor warrant the condition of the vessel. A buyer should instruct his agents, or his surveyors, to investigate such details as the buyer desires validated. This vessel is offered subject to prior sale, price change, or withdrawal without notice.