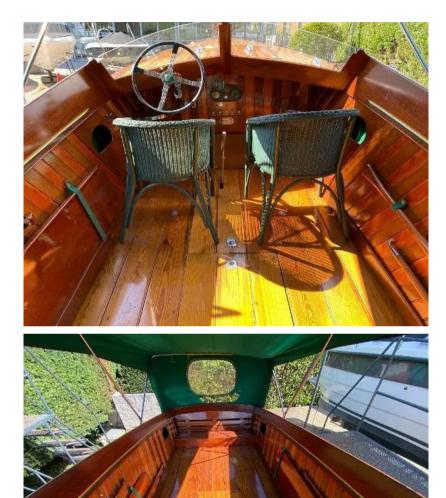

### Description

Andrews (type) 30ft Slipper Launch. 'Golden Slipper' has been lovingly restored over the past few years by a well known shipwright for her current and long standing owner. Complete with 4 cylinder Ford Watermota petrol engine. If you are looking for a true Gentleman's Classic Launch then 'Golden Slipper' is well worth taking your time to view. Lying out of the water at Chertsey. Description Her hull, decks and all interior bilge spaces have been fully restored, repainted andvarnished. This vessel has a new canvas cockpit canopy bimini top with clear window sides and bow screen foruse on those more inclement days. The 4 cylinder Ford Watermota petrol engine fits very neatly under the foredeck hatch and benefits from a newly fitted battery. There are two Lloyd loom style helm and passenger seats with a Mahogany bench seat aft, wooden paddle andboat hook stored on the starboard side and the wooden plank style table stored to port which fit across the cockpits beam. Disclaimer The Company offers the details of this vessel in good faith but cannot guarantee or warrant the accuracy of this information nor warrant the condition of the vessel. A buyer should instruct his agents, or his surveyors, to investigate such details as the buyer desires validated. This vessel is offered subject to prior sale, price change, or withdrawal without notice.