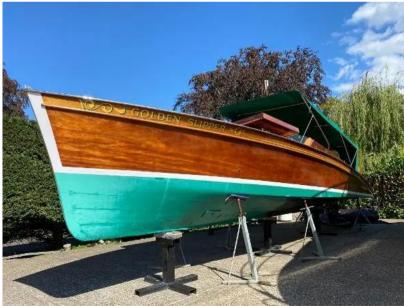

### Description

Andrews (type) 30ft Slipper Launch. 'Golden Slipper' has been lovingly restored over the past few years by a well known shipwright for her current and long standing owner. Complete with 4 cylinder Ford Watermota petrol engine. If you are looking for a true Gentleman's Classic Launch then 'Golden Slipper' is well worth taking your time to view. Lying out of the water at Chertsey. Description Her hull, decks and all interior bilge spaces have been fully restored, repainted andvarnished. This vessel has a new canvas cockpit canopy bimini top with clear window sides and bow screen foruse on those more inclement days. The 4 cylinder Ford Watermota petrol engine fits very neatly under the foredeck hatch and benefits from a newly fitted battery. There are two Lloyd loom style helm and passenger seats with a Mahogany bench seat aft, wooden paddle andboat hook stored on the starboard side and the wooden plank style table stored to port which fit across the cockpits beam. Disclaimer The Company offers the details of this vessel in good faith but cannot guarantee or warrant the accuracy of this information nor warrant the condition of the vessel. A buyer should instruct his agents, or his surveyors, to investigate such details as the buyer desires validated. This vessel is offered subject to prior sale, price change, or withdrawal without notice.