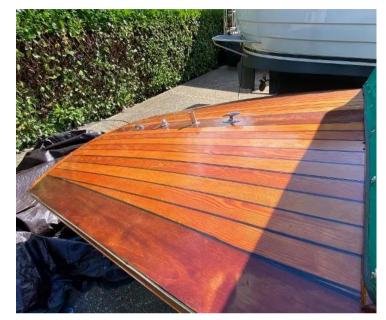

### Description

Andrews (type) 30ft Slipper Launch. 'Golden Slipper' has been lovingly restored over the past few years by a well known shipwright for her current and long standing owner. Complete with 4 cylinder Ford Watermota petrol engine. If you are looking for a true Gentleman's Classic Launch then 'Golden Slipper' is well worth taking your time to view. Lying out of the water at Chertsey. Description Her hull, decks and all interior bilge spaces have been fully restored, repainted andvarnished. This vessel has a new canvas cockpit canopy bimini top with clear window sides and bow screen foruse on those more inclement days. The 4 cylinder Ford Watermota petrol engine fits very neatly under the foredeck hatch and benefits from a newly fitted battery. There are two Lloyd loom style helm and passenger seats with a Mahogany bench seat aft, wooden paddle andboat hook stored on the starboard side and the wooden plank style table stored to port which fit across the cockpits beam. Disclaimer The Company offers the details of this vessel in good faith but cannot guarantee or warrant the accuracy of this information nor warrant the condition of the vessel. A buyer should instruct his agents, or his surveyors, to investigate such details as the buyer desires validated. This vessel is offered subject to prior sale, price change, or withdrawal without notice.