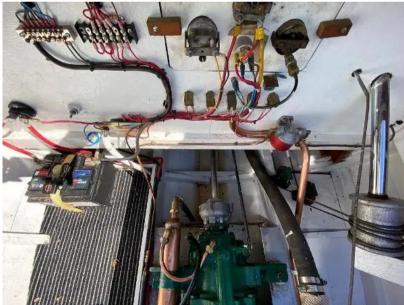

### Description

Andrews (type) 30ft Slipper Launch. 'Golden Slipper' has been lovingly restored over the past few years by a well known shipwright for her current and long standing owner. Complete with 4 cylinder Ford Watermota petrol engine. If you are looking for a true Gentleman's Classic Launch then 'Golden Slipper' is well worth taking your time to view. Lying out of the water at Chertsey. Description Her hull, decks and all interior bilge spaces have been fully restored, repainted andvarnished. This vessel has a new canvas cockpit canopy bimini top with clear window sides and bow screen foruse on those more inclement days. The 4 cylinder Ford Watermota petrol engine fits very neatly under the foredeck hatch and benefits from a newly fitted battery. There are two Lloyd loom style helm and passenger seats with a Mahogany bench seat aft, wooden paddle andboat hook stored on the starboard side and the wooden plank style table stored to port which fit across the cockpits beam. Disclaimer The Company offers the details of this vessel in good faith but cannot guarantee or warrant the accuracy of this information nor warrant the condition of the vessel. A buyer should instruct his agents, or his surveyors, to investigate such details as the buyer desires validated. This vessel is offered subject to prior sale, price change, or withdrawal without notice.