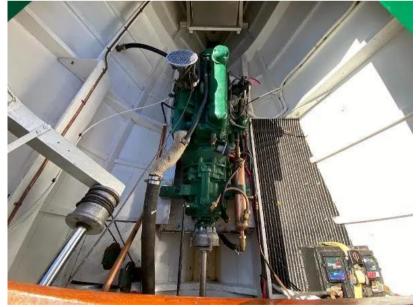

### Description

Andrews (type) 30ft Slipper Launch. 'Golden Slipper' has been lovingly restored over the past few years by a well known shipwright for her current and long standing owner. Complete with 4 cylinder Ford Watermota petrol engine. If you are looking for a true Gentleman's Classic Launch then 'Golden Slipper' is well worth taking your time to view. Lying out of the water at Chertsey. Description Her hull, decks and all interior bilge spaces have been fully restored, repainted andvarnished. This vessel has a new canvas cockpit canopy bimini top with clear window sides and bow screen foruse on those more inclement days. The 4 cylinder Ford Watermota petrol engine fits very neatly under the foredeck hatch and benefits from a newly fitted battery. There are two Lloyd loom style helm and passenger seats with a Mahogany bench seat aft, wooden paddle andboat hook stored on the starboard side and the wooden plank style table stored to port which fit across the cockpits beam. Disclaimer The Company offers the details of this vessel in good faith but cannot guarantee or warrant the accuracy of this information nor warrant the condition of the vessel. A buyer should instruct his agents, or his surveyors, to investigate such details as the buyer desires validated. This vessel is offered subject to prior sale, price change, or withdrawal without notice.