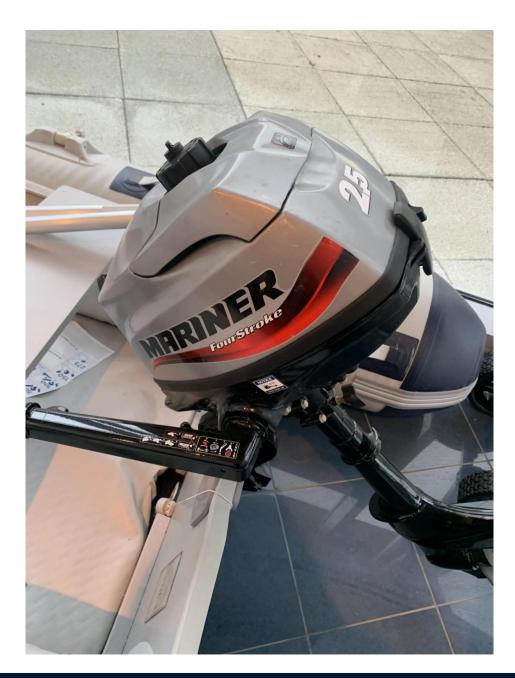

## Description

The Spirit 270 is made from the same durable reliable 1100 Dectitex PVC used in the Seago Spirit range of inflatable boats. The 270 model has an inflatable keel and airdeck floor giving greater stability when planing. The strap on padded seat that is included as standard with all Spirit boats has a zipped storage bag that hangs below. Made from 1100 Decitex 1100g PVC making this a robust tender. Pin system rowlocks 3 Chambers Inflatable keel Padded seat with water resistant storage Aluminium oars Carry bag Inflatable keel with airdeck Repair kit Additional Information Colour: Light grey/Navy Sizes: 2.7 Metre Materials: 100 Decitex 1100g PVC Chambers: 3 Maximum capacity: 3.5 persons Maximum weight: 436kg Maximum engine: 10hp Packed dimensions: 111cm x 63cm x 38cm Packed weight: 35kg Special features: Adjustable seat, airdeck floor, aluminium oars, anti splash rubbing strake, bow bag, carry bag, keel, pump, stainless steel towing eyes and lifting handle Engine: Mariner 2.5 outboard Disclaimer The Company offers the details of this vessel in good faith but cannot guarantee or warrant the accuracy of this information nor warrant the condition of the vessel. A buyer should instruct his agents, or his surveyors, to investigate such details as the buyer desires validated. This vessel is offered subject to prior sale, price change, or withdrawal without notice.