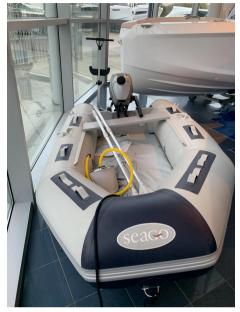

## Description

The Spirit 270 is made from the same durable reliable 1100 Dectitex PVC used in the Seago Spirit range of inflatable boats. The 270 model has an inflatable keel and airdeck floor giving greater stability when planing. The strap on padded seat that is included as standard with all Spirit boats has a zipped storage bag that hangs below. Made from 1100 Decitex 1100g PVC making this a robust tender. Pin system rowlocks 3 Chambers Inflatable keel Padded seat with water resistant storage Aluminium oars Carry bag Inflatable keel with airdeck Repair kit Additional Information Colour: Light grey/Navy Sizes: 2.7 Metre Materials: 100 Decitex 1100g PVC Chambers: 3 Maximum capacity: 3.5 persons Maximum weight: 436kg Maximum engine: 10hp Packed dimensions: 111cm x 63cm x 38cm Packed weight: 35kg Special features: Adjustable seat, airdeck floor, aluminium oars, anti splash rubbing strake, bow bag, carry bag, keel, pump, stainless steel towing eyes and lifting handle Engine: Mariner 2.5 outboard Disclaimer The Company offers the details of this vessel in good faith but cannot guarantee or warrant the accuracy of this information nor warrant the condition of the vessel. A buyer should instruct his agents, or his surveyors, to investigate such details as the buyer desires validated. This vessel is offered subject to prior sale, price change, or withdrawal without notice.