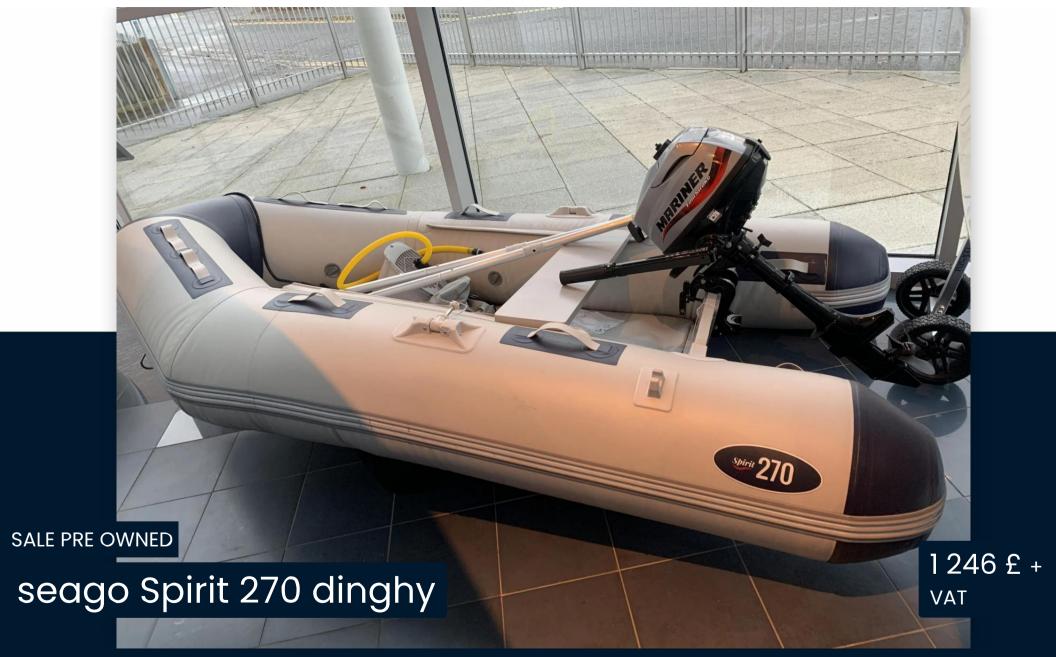

## Description

The Spirit 270 is made from the same durable reliable 1100 Dectitex PVC used in the Seago Spirit range of inflatable boats. The 270 model has an inflatable keel and airdeck floor giving greater stability when planing. The strap on padded seat that is included as standard with all Spirit boats has a zipped storage bag that hangs below. Made from 1100 Decitex 1100g PVC making this a robust tender. Pin system rowlocks 3 Chambers Inflatable keel Padded seat with water resistant storage Aluminium oars Carry bag Inflatable keel with airdeck Repair kit Additional Information Colour: Light grey/Navy Sizes: 2.7 Metre Materials: 100 Decitex 1100g PVC Chambers: 3 Maximum capacity: 3.5 persons Maximum weight: 436kg Maximum engine: 10hp Packed dimensions: 111cm x 63cm x 38cm Packed weight: 35kg Special features: Adjustable seat, airdeck floor, aluminium oars, anti splash rubbing strake, bow bag, carry bag, keel, pump, stainless steel towing eyes and lifting handle Engine: Mariner 2.5 outboard Disclaimer The Company offers the details of this vessel in good faith but cannot guarantee or warrant the accuracy of this information nor warrant the condition of the vessel. A buyer should instruct his agents, or his surveyors, to investigate such details as the buyer desires validated. This vessel is offered subject to prior sale, price change, or withdrawal without notice.

## General

BRAND seago MODEL

Spirit 270 dinghy

CURRENT LOCATION

Chertsey, uk