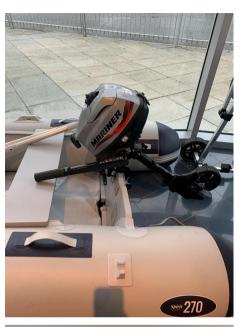

## Description

The Spirit 270 is made from the same durable reliable 1100 Dectitex PVC used in the Seago Spirit range of inflatable boats. The 270 model has an inflatable keel and airdeck floor giving greater stability when planing. The strap on padded seat that is included as standard with all Spirit boats has a zipped storage bag that hangs below. Made from 1100 Decitex 1100g PVC making this a robust tender. Pin system rowlocks 3 Chambers Inflatable keel Padded seat with water resistant storage Aluminium oars Carry bag Inflatable keel with airdeck Repair kit Additional Information Colour: Light grey/Navy Sizes: 2.7 Metre Materials: 100 Decitex 1100g PVC Chambers: 3 Maximum capacity: 3.5 persons Maximum weight: 436kg Maximum engine: 10hp Packed dimensions: 111cm x 63cm x 38cm Packed weight: 35kg Special features: Adjustable seat, airdeck floor, aluminium oars, anti splash rubbing strake, bow bag, carry bag, keel, pump, stainless steel towing eyes and lifting handle Engine: Mariner 2.5 outboard Disclaimer The Company offers the details of this vessel in good faith but cannot guarantee or warrant the accuracy of this information nor warrant the condition of the vessel. A buyer should instruct his agents, or his surveyors, to investigate such details as the buyer desires validated. This vessel is offered subject to prior sale, price change, or withdrawal without notice.