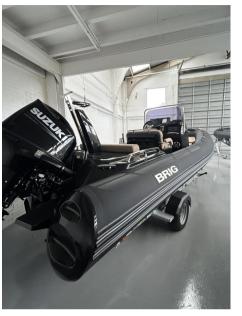

SALE NEW

brig Eagle 6.7

58 329 £ + VAT

## Description

THE NEWEST MEMBER OF THE BRIG RIB FAMILY, THE EAGLE 6.7 OFFERS INCREDIBLE OPEN WATER PERFORMANCE, LUXURIOUS STYLE AND OUR INDUSTRY-LEADING QUALITY. When we set out to design and build the worlds best 7m family boat, we knew we had to focus on stability, handling and performance while incorporating all of BRIGs iconic style and quality. Disclaimer The Company offers the details of this vessel in good faith but cannot guarantee or warrant the accuracy of this information nor warrant the condition of the vessel. A buyer should instruct his agents, or his surveyors, to investigate such details as the buyer desires validated. This vessel is offered subject to prior sale, price change, or withdrawal without notice.

## **Engine room**

ENGINE NUMBER OF ENGINES HORSE POWER (CV)

Suzuki 1 x 200