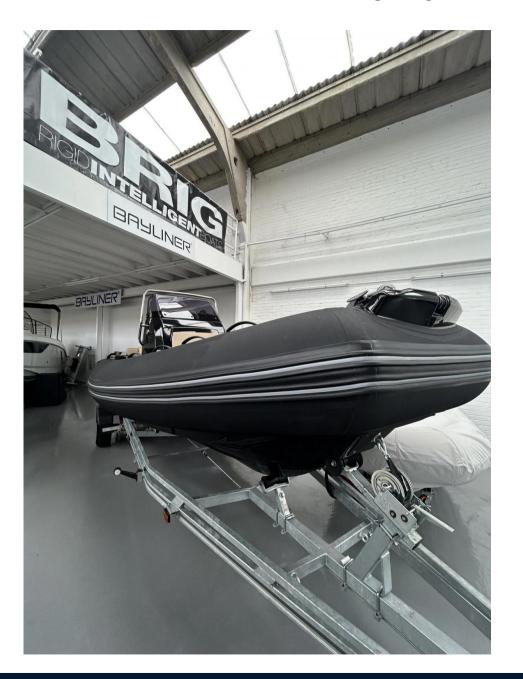

## Description

THE NEWEST MEMBER OF THE BRIG RIB FAMILY, THE EAGLE 6.7 OFFERS INCREDIBLE OPEN WATER PERFORMANCE, LUXURIOUS STYLE AND OUR INDUSTRY-LEADING QUALITY. When we set out to design and build the worlds best 7m family boat, we knew we had to focus on stability, handling and performance while incorporating all of BRIGs iconic style and quality. Disclaimer The Company offers the details of this vessel in good faith but cannot guarantee or warrant the accuracy of this information nor warrant the condition of the vessel. A buyer should instruct his agents, or his surveyors, to investigate such details as the buyer desires validated. This vessel is offered subject to prior sale, price change, or withdrawal without notice.