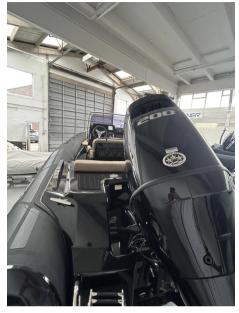

t, we knew we had to focus on stability, handling and performance while incorporating all of BRIGs iconic style and quality. Disclaimer The Company offers the details of this vessel in good faith but cannot guarantee or warrant the accuracy of this information nor warrant the condition of the vessel. A buyer should instruct his agents, or his surveyors, to investigate such details as the buyer desires validated. This vessel is offered subject to prior sale, price change, or withdrawal without notice.

## **Specifications**

YEAR

2023

**WIDTH** 

2.57

**HORSE POWER** 

1 X 200 CV

LENGTH

6.72

**ENGINE MANUFACTURER** 

Suzuki



## General

brig MODEL CURRENT LOCATION
brig Eagle 6.7 Swanwick, uk

## **Engine room**

ENGINE NUMBER OF ENGINES HORSE POWER (CV)

Suzuki 1 x 200