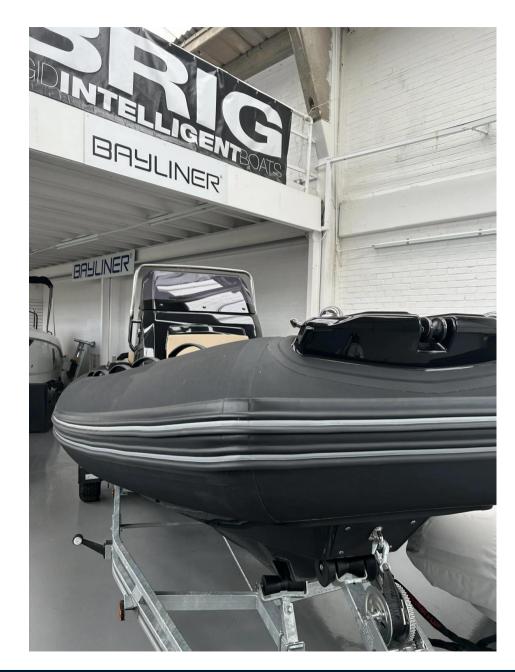

## Description

THE NEWEST MEMBER OF THE BRIG RIB FAMILY, THE EAGLE 6.7 OFFERS INCREDIBLE OPEN WATER PERFORMANCE, LUXURIOUS STYLE AND OUR INDUSTRY-LEADING QUALITY. When we set out to design and build the worlds best 7m family boat, we knew we had to focus on stability, handling and performance while incorporating all of BRIGs iconic style and quality. Disclaimer The Company offers the details of this vessel in good faith but cannot guarantee or warrant the accuracy of this information nor warrant the condition of the vessel. A buyer should instruct his agents, or his surveyors, to investigate such details as the buyer desires validated. This vessel is offered subject to prior sale, price change, or withdrawal without notice.