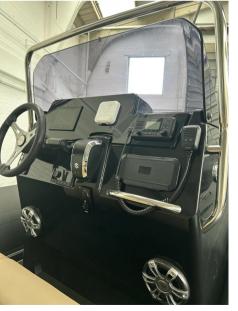

## Description

THE NEWEST MEMBER OF THE BRIG RIB FAMILY, THE EAGLE 6.7 OFFERS INCREDIBLE OPEN WATER PERFORMANCE, LUXURIOUS STYLE AND OUR INDUSTRY-LEADING QUALITY. When we set out to design and build the worlds best 7m family boat, we knew we had to focus on stability, handling and performance while incorporating all of BRIGs iconic style and quality. Disclaimer The Company offers the details of this vessel in good faith but cannot guarantee or warrant the accuracy of this information nor warrant the condition of the vessel. A buyer should instruct his agents, or his surveyors, to investigate such details as the buyer desires validated. This vessel is offered subject to prior sale, price change, or withdrawal without notice.