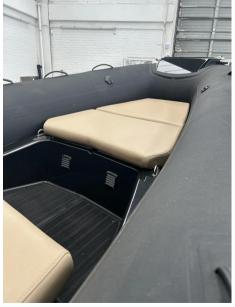

## Description

THE NEWEST MEMBER OF THE BRIG RIB FAMILY, THE EAGLE 6.7 OFFERS INCREDIBLE OPEN WATER PERFORMANCE, LUXURIOUS STYLE AND OUR INDUSTRY-LEADING QUALITY. When we set out to design and build the worlds best 7m family boat, we knew we had to focus on stability, handling and performance while incorporating all of BRIGs iconic style and quality. Disclaimer The Company offers the details of this vessel in good faith but cannot guarantee or warrant the accuracy of this information nor warrant the condition of the vessel. A buyer should instruct his agents, or his surveyors, to investigate such details as the buyer desires validated. This vessel is offered subject to prior sale, price change, or withdrawal without notice.