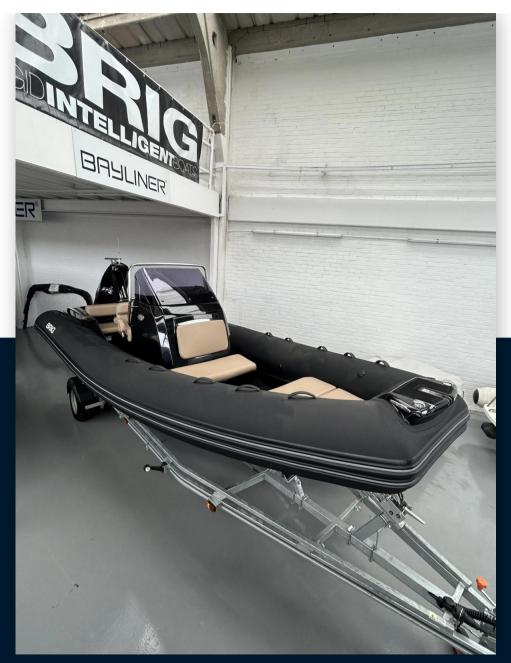

SALE NEW

brig Eagle 6.7

58 329 £ + VAT

## Description

THE NEWEST MEMBER OF THE BRIG RIB FAMILY, THE EAGLE 6.7 OFFERS INCREDIBLE OPEN WATER PERFORMANCE, LUXURIOUS STYLE AND OUR INDUSTRY-LEADING QUALITY. When we set out to design and build the worlds best 7m family boat, we knew we had to focus on stability, handling and performance while incorporating all of BRIGs iconic style and quality. Disclaimer The Company offers the details of this vessel in good faith but cannot guarantee or warrant the accuracy of this information nor warrant the condition of the vessel. A buyer should instruct his agents, or his surveyors, to investigate such details as the buyer desires validated. This vessel is offered subject to prior sale, price change, or withdrawal without notice.

## **Specifications**

YEAR

2023

**WIDTH** 

2.57

**HORSE POWER** 

1 X 200 CV

LENGTH

6.72

**ENGINE MANUFACTURER** 

Suzuki