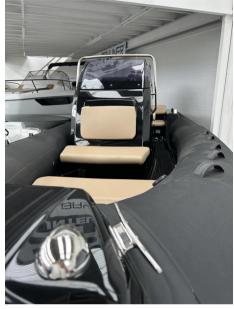

## Description

THE NEWEST MEMBER OF THE BRIG RIB FAMILY, THE EAGLE 6.7 OFFERS INCREDIBLE OPEN WATER PERFORMANCE, LUXURIOUS STYLE AND OUR INDUSTRY-LEADING QUALITY. When we set out to design and build the worlds best 7m family boat, we knew we had to focus on stability, handling and performance while incorporating all of BRIGs iconic style and quality. Disclaimer The Company offers the details of this vessel in good faith but cannot guarantee or warrant the accuracy of this information nor warrant the condition of the vessel. A buyer should instruct his agents, or his surveyors, to investigate such details as the buyer desires validated. This vessel is offered subject to prior sale, price change, or withdrawal without notice.