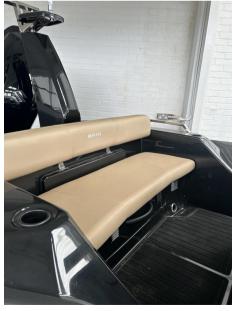

## Description

THE NEWEST MEMBER OF THE BRIG RIB FAMILY, THE EAGLE 6.7 OFFERS INCREDIBLE OPEN WATER PERFORMANCE, LUXURIOUS STYLE AND OUR INDUSTRY-LEADING QUALITY. When we set out to design and build the worlds best 7m family boat, we knew we had to focus on stability, handling and performance while incorporating all of BRIGs iconic style and quality. Disclaimer The Company offers the details of this vessel in good faith but cannot guarantee or warrant the accuracy of this information nor warrant the condition of the vessel. A buyer should instruct his agents, or his surveyors, to investigate such details as the buyer desires validated. This vessel is offered subject to prior sale, price change, or withdrawal without notice.