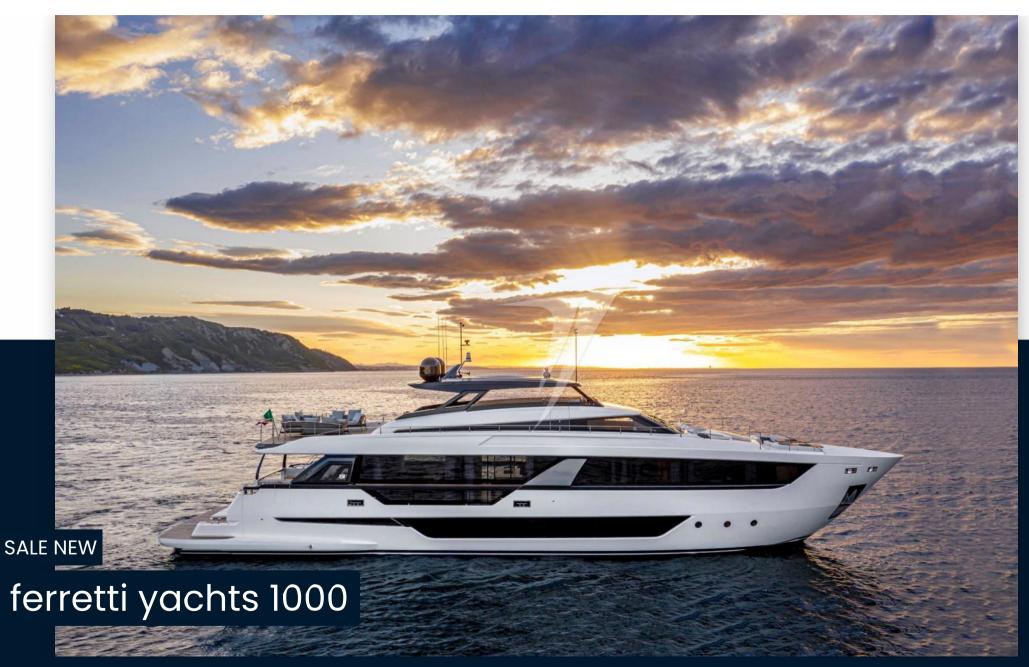

# Description

Versatile and suitable for any market, Ferretti Yachts 1000 is the largest boat ever built by the brand, reshaping spaces and changing the way of experiencing the boat with new design solutions and an interior mood designed to adapt to the various needs of the Owner. At the base of the project, the idea of maximum dimension of comfort and wellbeing both in outdoor and indoor spaces, where the essence of Made in Italy taste dominates. The design, sober and sophisticated, characterized by clean geometries and refined materials, conveys a feeling of refined luxury, best interpreting the values expressed by the claim "Just Like Home": comfort, Italian style, timeless design and craftsmanship.