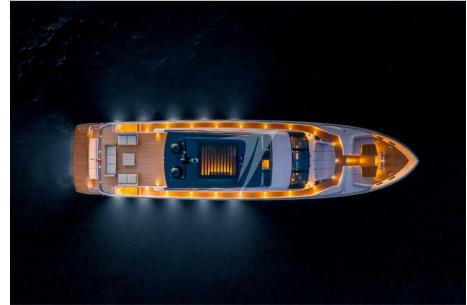

# Description

Versatile and suitable for any market, Ferretti Yachts 1000 is the largest boat ever built by the brand, reshaping spaces and changing the way of experiencing the boat with new design solutions and an interior mood designed to adapt to the various needs of the Owner. At the base of the project, the idea of maximum dimension of comfort and wellbeing both in outdoor and indoor spaces, where the essence of Made in Italy taste dominates. The design, sober and sophisticated, characterized by clean geometries and refined materials, conveys a feeling of refined luxury, best interpreting the values expressed by the claim "Just Like Home": comfort, Italian style, timeless design and craftsmanship.