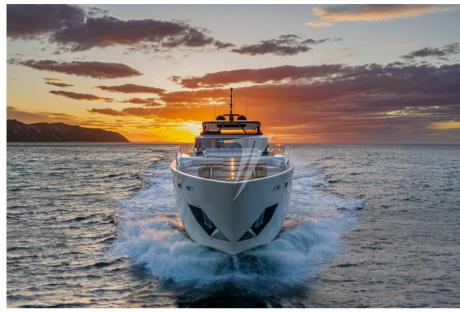

# Description

Versatile and suitable for any market, Ferretti Yachts 1000 is the largest boat ever built by the brand, reshaping spaces and changing the way of experiencing the boat with new design solutions and an interior mood designed to adapt to the various needs of the Owner. At the base of the project, the idea of maximum dimension of comfort and wellbeing both in outdoor and indoor spaces, where the essence of Made in Italy taste dominates. The design, sober and sophisticated, characterized by clean geometries and refined materials, conveys a feeling of refined luxury, best interpreting the values expressed by the claim "Just Like Home": comfort, Italian style, timeless design and craftsmanship.