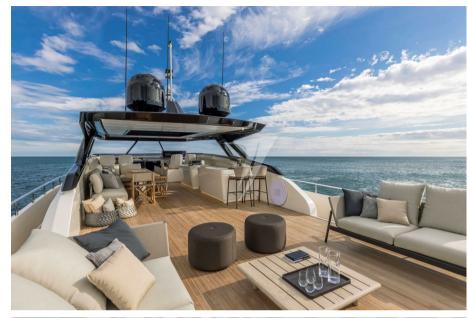

# Description

Versatile and suitable for any market, Ferretti Yachts 1000 is the largest boat ever built by the brand, reshaping spaces and changing the way of experiencing the boat with new design solutions and an interior mood designed to adapt to the various needs of the Owner. At the base of the project, the idea of maximum dimension of comfort and wellbeing both in outdoor and indoor spaces, where the essence of Made in Italy taste dominates. The design, sober and sophisticated, characterized by clean geometries and refined materials, conveys a feeling of refined luxury, best interpreting the values expressed by the claim "Just Like Home": comfort, Italian style, timeless design and craftsmanship.

### **Deck equipment**

**DECK SHOWER** 