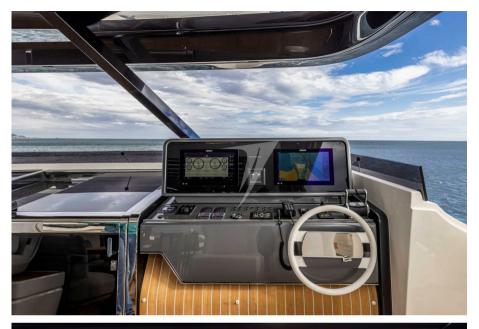

|
| FUEL TANK CAPACITY  | GUESTS CRUISING |  |
| 9000                | 20              |  |
| CABINS              | BATHROOMS       |  |
| 5                   | 1               |  |
| ENGINE MANUFACTURER | HORSE POWER     |  |
| MTU 16V 2000 M96I   | 2 X 2638 CV     |  |



| _  |   |    |
|----|---|----|
| GO | n | ra |
|    |   |    |

TYPE BRAND MODEL GUESTS CRUISING

Motorboat ferretti yachts 1000 20

## **Dimensions / Performance**

 WEIGHT (T)
 FUEL CAPACITY (L)
 CRUISING SPEED (ND)
 TOP SPEED (ND)

 9999.99
 9000
 24
 28

## **Building / facilities**

AMOUNT OF CABINS BERTHS BATHROOM(S)

5 10

#### **Engine room**

ENGINE NUMBER OF ENGINES HORSE POWER (CV)

MTU 16V 2000 M96L 2 x 2638

# Navigation equipment

**FLYBRIDGE** 

### **Deck equipment**

**DECK SHOWER**