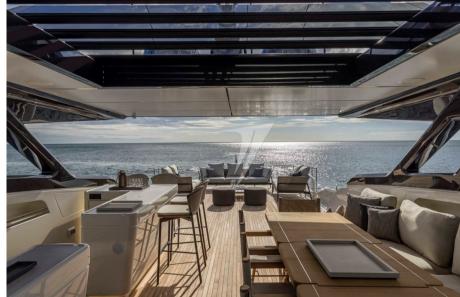

# Description

Versatile and suitable for any market, Ferretti Yachts 1000 is the largest boat ever built by the brand, reshaping spaces and changing the way of experiencing the boat with new design solutions and an interior mood designed to adapt to the various needs of the Owner. At the base of the project, the idea of maximum dimension of comfort and wellbeing both in outdoor and indoor spaces, where the essence of Made in Italy taste dominates. The design, sober and sophisticated, characterized by clean geometries and refined materials, conveys a feeling of refined luxury, best interpreting the values expressed by the claim "Just Like Home": comfort, Italian style, timeless design and craftsmanship.

# Navigation equipment

**FLYBRIDGE** 

### **Deck equipment**

**DECK SHOWER** 