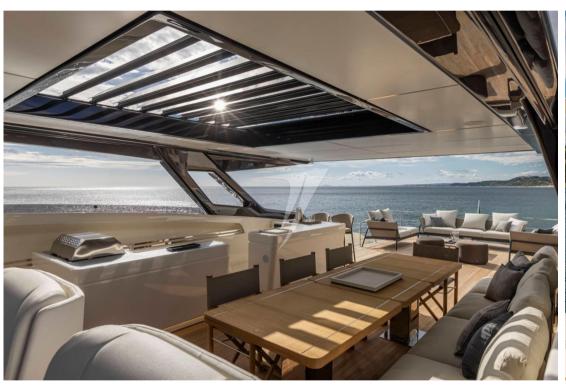

# Description

Versatile and suitable for any market, Ferretti Yachts 1000 is the largest boat ever built by the brand, reshaping spaces and changing the way of experiencing the boat with new design solutions and an interior mood designed to adapt to the various needs of the Owner. At the base of the project, the idea of maximum dimension of comfort and wellbeing both in outdoor and indoor spaces, where the essence of Made in Italy taste dominates. The design, sober and sophisticated, characterized by clean geometries and refined materials, conveys a feeling of refined luxury, best interpreting the values expressed by the claim "Just Like Home": comfort, Italian style, timeless design and craftsmanship.

# Navigation equipment

**FLYBRIDGE** 

### **Deck equipment**

**DECK SHOWER** 