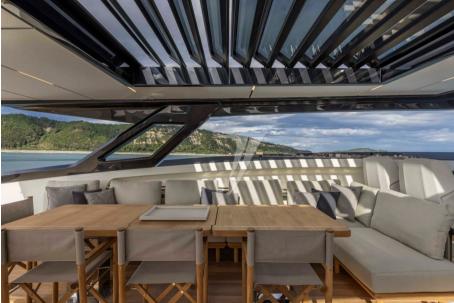

# Description

Versatile and suitable for any market, Ferretti Yachts 1000 is the largest boat ever built by the brand, reshaping spaces and changing the way of experiencing the boat with new design solutions and an interior mood designed to adapt to the various needs of the Owner. At the base of the project, the idea of maximum dimension of comfort and wellbeing both in outdoor and indoor spaces, where the essence of Made in Italy taste dominates. The design, sober and sophisticated, characterized by clean geometries and refined materials, conveys a feeling of refined luxury, best interpreting the values expressed by the claim "Just Like Home": comfort, Italian style, timeless design and craftsmanship.