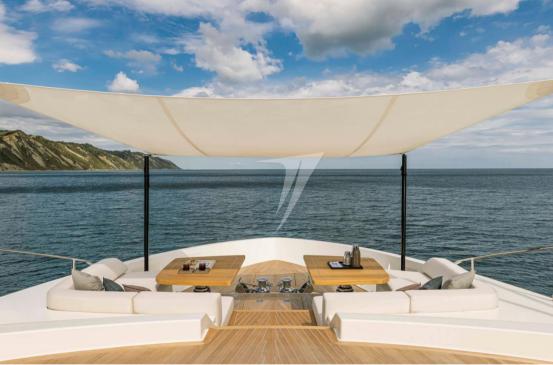

# Description

Versatile and suitable for any market, Ferretti Yachts 1000 is the largest boat ever built by the brand, reshaping spaces and changing the way of experiencing the boat with new design solutions and an interior mood designed to adapt to the various needs of the Owner. At the base of the project, the idea of maximum dimension of comfort and wellbeing both in outdoor and indoor spaces, where the essence of Made in Italy taste dominates. The design, sober and sophisticated, characterized by clean geometries and refined materials, conveys a feeling of refined luxury, best interpreting the values expressed by the claim "Just Like Home": comfort, Italian style, timeless design and craftsmanship.

# Navigation equipment

**FLYBRIDGE** 

### **Deck equipment**

**DECK SHOWER** 