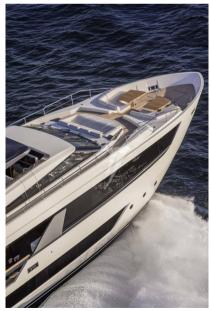

# Description

Versatile and suitable for any market, Ferretti Yachts 1000 is the largest boat ever built by the brand, reshaping spaces and changing the way of experiencing the boat with new design solutions and an interior mood designed to adapt to the various needs of the Owner. At the base of the project, the idea of maximum dimension of comfort and wellbeing both in outdoor and indoor spaces, where the essence of Made in Italy taste dominates. The design, sober and sophisticated, characterized by clean geometries and refined materials, conveys a feeling of refined luxury, best interpreting the values expressed by the claim "Just Like Home": comfort, Italian style, timeless design and craftsmanship.