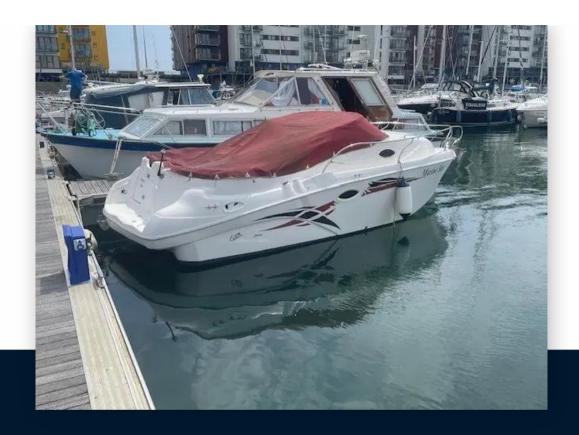

## Description

Lema Boats Gen Force sports cruiser with cuddy cabin. Goos all round cruiser with Volvo penta 4.3litre petrol engine. Recently had full service, antifoul and anodes. Lying in the water in Sovereign harbour, Eastbourne Disclaimer The Company offers the details of this vessel in good faith but cannot guarantee or warrant the accuracy of this information nor warrant the condition of the vessel. A buyer should instruct his agents, or his surveyors, to investigate such details as the buyer desires validated. This vessel is offered subject to prior sale, price change, or withdrawal without notice.