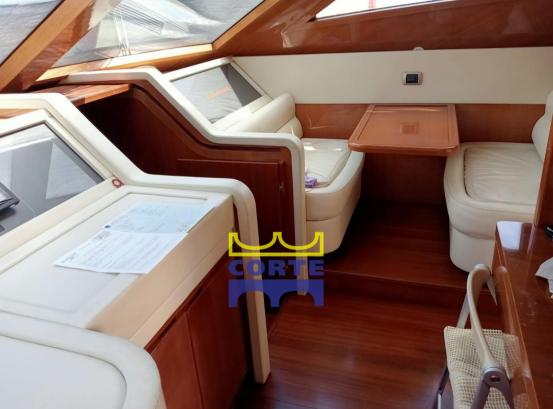

Wheelhouse with dinette and stairs crew area.

Lower deck: owner's cabin amidships with bathroom and walk-in closet

Double cabin VIp forward with bathroom

Twin bed guest cabin and coach bed with bathroom.