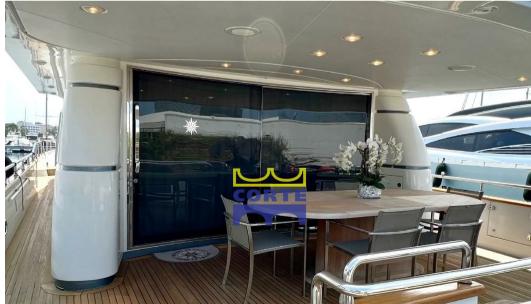

## Description

Boat in excellent condition.

Polished mahogany interior.

Raymarine electronics.

Saloon with U-shaped sofa, storage unit and smoking table, mini bar and wine cooler.

Dining area with table and chairs