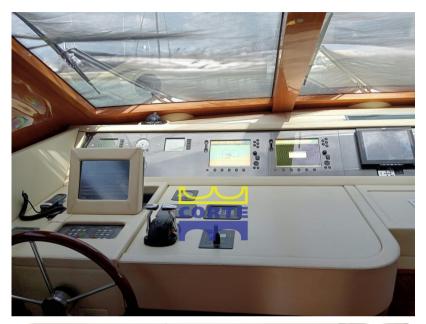

Wheelhouse with dinette and stairs crew area.

Lower deck: owner's cabin amidships with bathroom and walk-in closet

Double cabin VIp forward with bathroom

Twin bed guest cabin and coach bed with bathroom.

 $\,\mathrm{N}^{\mathrm{o}}\,2$  crew cabins in the bow with access from the bridge with bathroom.

Navigation equipment:

Radar Antenna, Electronic engine control, On-Board Computer, Chain counter, Display, Autopilot (ST 70), Plotter with GPS antenna, Radar (64 mg), VHF Radio

**Navigation equipment** 

RADAR AUTO PILOT VHF NAVIGATION COMPASS

SONAR SPEEDOMETER ANCHOR

Galley/Laundry/Entertainment

OVEN FREEZER FRIDGE TV

**Deck equipment** 

DECK SHOWER BIMINI