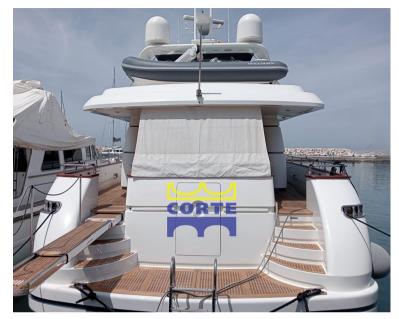

Wheelhouse with dinette and stairs crew area.

Lower deck: owner's cabin amidships with bathroom and walk-in closet

Double cabin VIp forward with bathroom

Twin bed guest cabin and coach bed with bathroom.

 $\,\mathrm{N}^{\mathrm{o}}\,2$  crew cabins in the bow with access from the bridge with bathroom.

Navigation equipment:

Radar Antenna, Electronic engine control, On-Board Computer, Chain counter, Display, Autopilot (ST 70), Plotter with GPS antenna, Radar (64 mg), VHF Radio