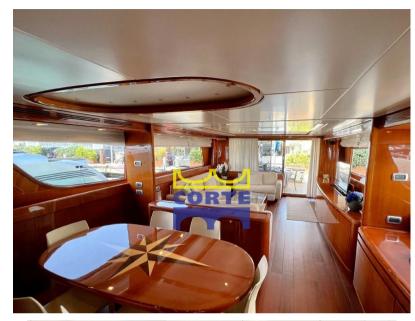

## Description

Boat in excellent condition.

Polished mahogany interior.

Raymarine electronics.

Saloon with U-shaped sofa, storage unit and smoking table, mini bar and wine cooler.

Dining area with table and chairs

Hallway with door to the side walkway, stairs down to the cabin deck and ascent to the flybridge.

Kitchen with door on the side walkway. Double sink, American fridge, Miele oven, electric hob, dishwasher, garbage disposal.