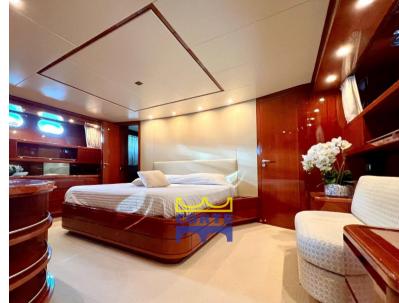

Wheelhouse with dinette and stairs crew area.

Lower deck: owner's cabin amidships with bathroom and walk-in closet

Double cabin VIp forward with bathroom

Twin bed guest cabin and coach bed with bathroom.