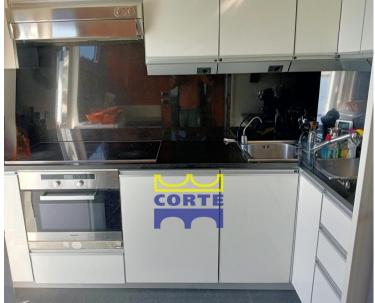

Hallway with door to the side walkway, stairs down to the cabin deck and ascent to the flybridge.

Kitchen with door on the side walkway. Double sink, American fridge, Miele oven, electric hob, dishwasher, garbage disposal.