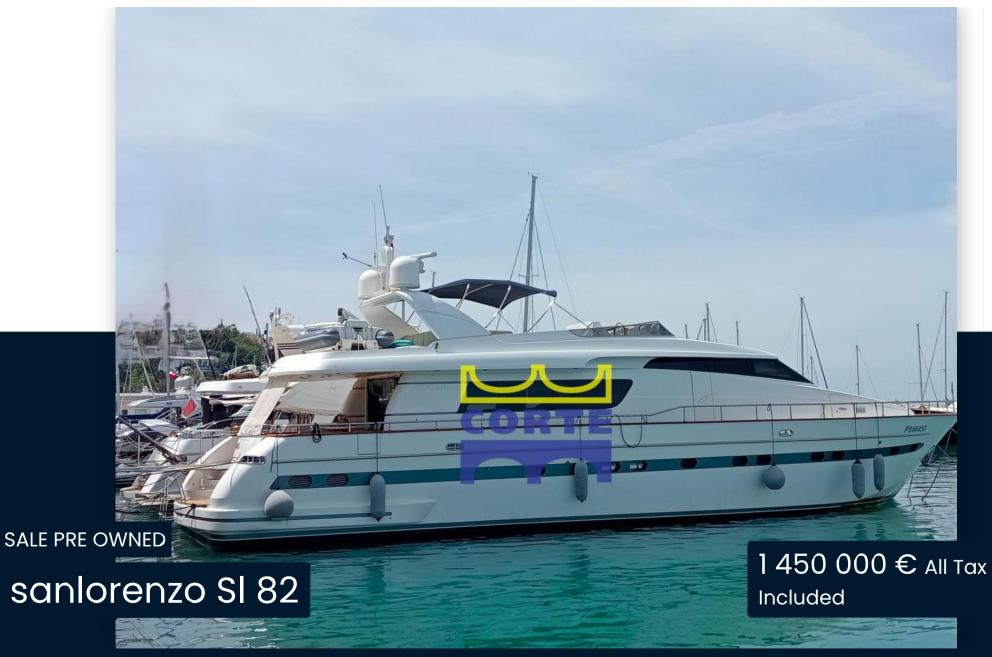

3

**ENGINE MANUFACTURER** 

Caterpillar 3412

| Ga | n |   | ra |
|----|---|---|----|
| UC |   | - | ш  |

TYPE BRAND MODEL **CURRENT LOCATION** 

SI 82 Motorboat sanlorenzo Italia, mare adriatico

**Dimensions / Performance** 

CRUISING SPEED (ND) TOP SPEED (ND) WEIGHT (T) FUEL CAPACITY (L)

66.00 8000 25 28

**Building / facilities** 

HULL MATERIAL DECK MATERIAL AMOUNT OF CABINS **BERTHS** 

Vetroresina Glass resin + teak 3 6

BATHROOM(S)