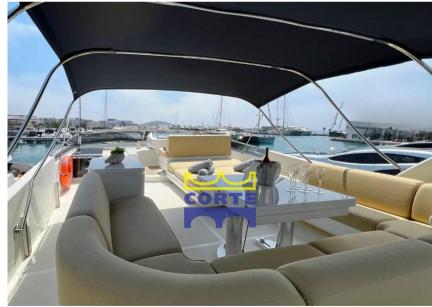

## Description

Boat in excellent condition.

Polished mahogany interior.

Raymarine electronics.

Saloon with U-shaped sofa, storage unit and smoking table, mini bar and wine cooler.

Dining area with table and chairs