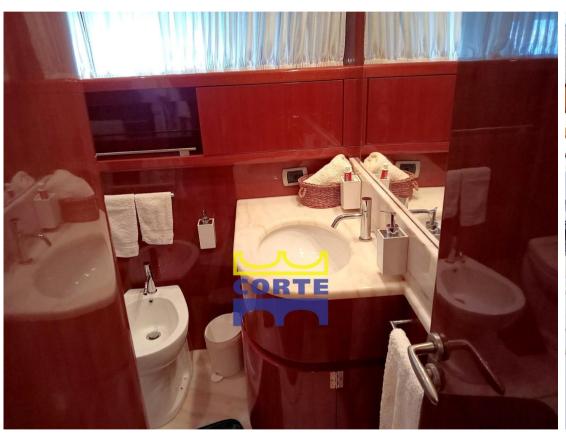

Wheelhouse with dinette and stairs crew area.

Lower deck: owner's cabin amidships with bathroom and walk-in closet

Double cabin VIp forward with bathroom

Twin bed guest cabin and coach bed with bathroom.