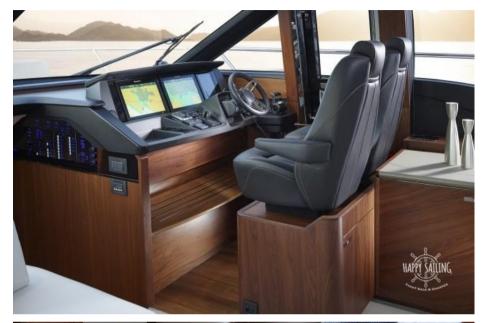

Rudder angle indicator, Radar Antenna, Electronic engine control, Display.

Staging and technical:

Engine Alarm, Bilge Alarm, Water pressure pump, Deck Shower, Hydraulic Flaps, Courtesy Lights, Underwater lights, Gangway, Platform, Teak Cockpit.

### Electricity / air conditioning

ENGINE BATTERY GENERATOR AIR CONDITIONING HEATING SYSTEM

**Navigation equipment** 

GPS RADAR AUTO PILOT VHF

NAVIGATION COMPASS SONAR ANCHOR FLYBRIDGE

Galley/Laundry/Entertainment