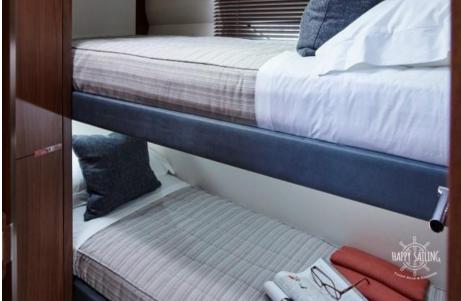

|----|---|----------|----|
| 96 |   | <b>G</b> | ш  |

TYPE BRAND MODEL CURRENT LOCATION

Motorboat princess yachts S65 Lazio

#### **Dimensions / Performance**

 WEIGHT (T)
 FUEL CAPACITY (L)
 CRUISING SPEED (ND)
 TOP SPEED (ND)

 30.50
 4100
 34
 32

### **Building / facilities**

AMOUNT OF CABINS
BERTHS
BATHROOM(S)
4
8
1

#### **Engine room**

ENGINE NUMBER OF ENGINES HORSE POWER (CV) ENGINE HOURS PROPULSION Caterpillar C18 A  $2 \times 1150$  500 4 pale

FUEL STERN THRUSTER BOW THRUSTER

Diesel

### Electricity / air conditioning

ENGINE BATTERY GENERATOR AIR CONDITIONING HEATING SYSTEM



**Navigation equipment** 

GPS RADAR AUTO PILOT VHF

NAVIGATION COMPASS SONAR ANCHOR FLYBRIDGE

Galley/Laundry/Entertainment

OVEN FRIDGE TV

#### **Deck equipment**

**DECK SHOWER**