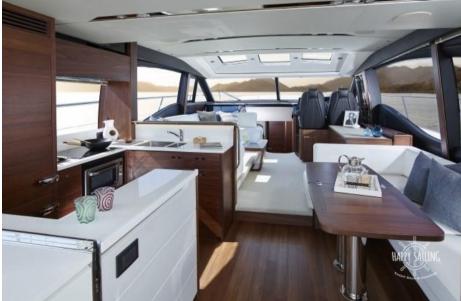

Domestic Facilities onboard:

Warm Water System, Safe, Inverter Air Conditioning, Electric Toilet.

**Entertainment:** 

Speakers, Satellite TV antenna, DTV.

Kitchen and appliances:

Dryer, Burner, Ceramic hot plate.

Upholstery:

Cockpit Cover, Cushions.