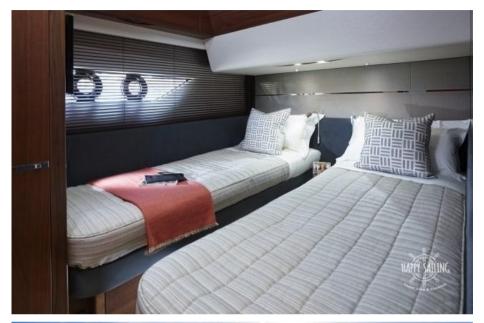

---|---|----------|----|
| 96 |   | <b>G</b> | ш  |

TYPE BRAND MODEL CURRENT LOCATION

Motorboat princess yachts S65 Lazio

#### **Dimensions / Performance**

 WEIGHT (T)
 FUEL CAPACITY (L)
 CRUISING SPEED (ND)
 TOP SPEED (ND)

 30.50
 4100
 34
 32

### **Building / facilities**

AMOUNT OF CABINS
BERTHS
BATHROOM(S)
4
8
1

#### **Engine room**

ENGINE NUMBER OF ENGINES HORSE POWER (CV) ENGINE HOURS PROPULSION Caterpillar C18 A  $2 \times 1150$  500 4 pale

FUEL STERN THRUSTER BOW THRUSTER

Diesel

### Electricity / air conditioning

ENGINE BATTERY GENERATOR AIR CONDITIONING HEATING SYSTEM



**Navigation equipment** 

GPS RADAR AUTO PILOT VHF

NAVIGATION COMPASS SONAR ANCHOR FLYBRIDGE

Galley/Laundry/Entertainment

OVEN FRIDGE TV

#### **Deck equipment**

**DECK SHOWER**