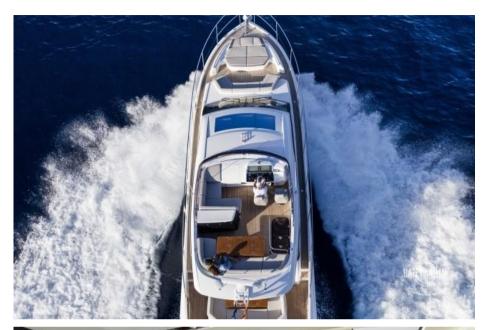

| ra |
|----|---|----------|----|
| 96 |   | <b>G</b> | ш  |

TYPE BRAND MODEL CURRENT LOCATION

Motorboat princess yachts S65 Lazio

#### **Dimensions / Performance**

 WEIGHT (T)
 FUEL CAPACITY (L)
 CRUISING SPEED (ND)
 TOP SPEED (ND)

 30.50
 4100
 34
 32

### **Building / facilities**

AMOUNT OF CABINS
BERTHS
BATHROOM(S)
4
8
1

#### **Engine room**

ENGINE NUMBER OF ENGINES HORSE POWER (CV) ENGINE HOURS PROPULSION Caterpillar C18 A  $2 \times 1150$  500 4 pale

FUEL STERN THRUSTER BOW THRUSTER

Diesel

### Electricity / air conditioning

ENGINE BATTERY GENERATOR AIR CONDITIONING HEATING SYSTEM



**Navigation equipment** 

GPS RADAR AUTO PILOT VHF

NAVIGATION COMPASS SONAR ANCHOR FLYBRIDGE

Galley/Laundry/Entertainment

OVEN FRIDGE TV

#### **Deck equipment**

**DECK SHOWER**