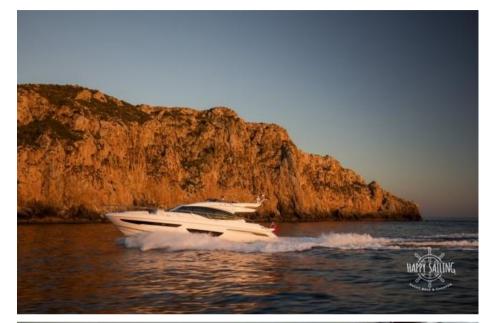

# princess yachts S65

## Description

Flyboat from the English shipyard princess yacht. Excellent like-new condition, stabilizer and many other options

Contact us to get all the info and organize a visit on board

Navigation equipment: