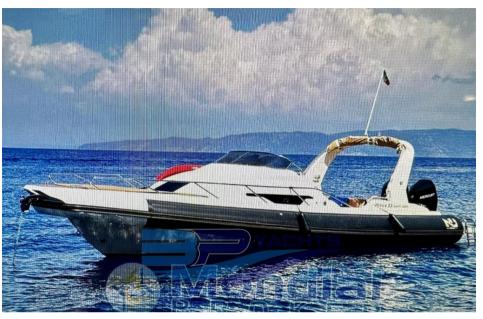

>NUOVA jolly                   | MODEL<br>Prince 33 sport cabin ( outboard<br>) | guests cruising |
| Dimensions / Performance                |                                                   | 7                                              |                 |
| weight (т)<br>3.40                      | FUEL CAPACITY (L)<br>660                          |                                                |                 |
| Engine room                             |                                                   |                                                |                 |
| <sup>ENGINE</sup><br>Mercury Verado 300 | NUMBER OF ENGINES HORSE POWER (CV) $2 \times 300$ | engine hours<br>50                             |                 |









Via Garibaldi, 3 58010 Talamone











Via Garibaldi, 3 58010 Talamone