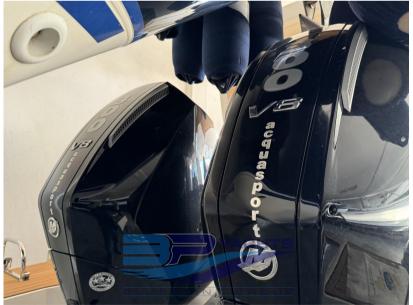

#### Specifications

| Practically | / new |
|-------------|-------|

| YEAR            | LENGTH              |  |
|-----------------|---------------------|--|
| 2023            | 9.98                |  |
| WIDTH           | FUEL TANK CAPACITY  |  |
| 3.69            | 660                 |  |
| GUESTS CRUISING | ENGINE MANUFACTURER |  |
| 16              | Mercury Verado 300  |  |
| ENGINE HOURS    | HORSE POWER         |  |
| 50              | 2 X 300 CV          |  |

| General                                 |                                                   |                                                |                 |
|-----------------------------------------|---------------------------------------------------|------------------------------------------------|-----------------|
| type<br>RIB                             | <sup>BRAND</sup><br>NUOVA jolly                   | MODEL<br>Prince 33 sport cabin ( outboard<br>) | guests cruising |
| Dimensions / Performance                |                                                   | 7                                              |                 |
| weight (т)<br>3.40                      | FUEL CAPACITY (L)<br>660                          |                                                |                 |
| Engine room                             |                                                   |                                                |                 |
| <sup>ENGINE</sup><br>Mercury Verado 300 | NUMBER OF ENGINES HORSE POWER (CV) $2 \times 300$ | engine hours<br>50                             |                 |