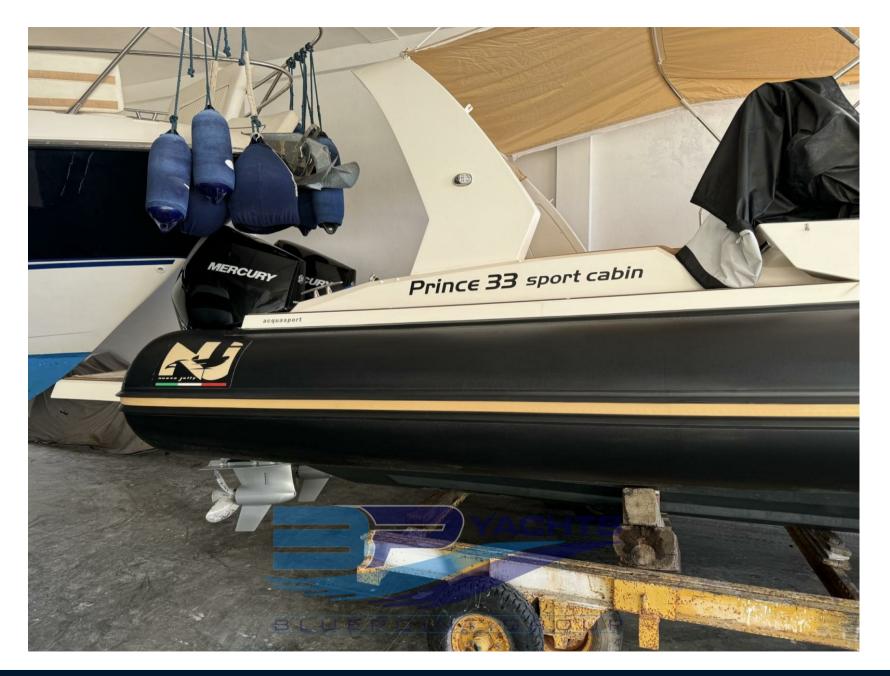

# nuova jolly Prince 33 sport cabin (outboar 240 000 € All Tax Included

Via Garibaldi, 3 58010 Talamone

#### Specifications

| Practically | / new |
|-------------|-------|

| YEAR            | LENGTH              |  |
|-----------------|---------------------|--|
| 2023            | 9.98                |  |
| WIDTH           | FUEL TANK CAPACITY  |  |
| 3.69            | 660                 |  |
| GUESTS CRUISING | ENGINE MANUFACTURER |  |
| 16              | Mercury Verado 300  |  |
| ENGINE HOURS    | HORSE POWER         |  |
| 50              | 2 X 300 CV          |  |

| General                                 |                                                   |                                                |                 |
|-----------------------------------------|---------------------------------------------------|------------------------------------------------|-----------------|
| type<br>RIB                             | <sup>BRAND</sup><br>NUOVA jolly                   | MODEL<br>Prince 33 sport cabin ( outboard<br>) | guests cruising |
| Dimensions / Performance                |                                                   | 7                                              |                 |
| weight (т)<br>3.40                      | FUEL CAPACITY (L)<br>660                          |                                                |                 |
| Engine room                             |                                                   |                                                |                 |
| <sup>ENGINE</sup><br>Mercury Verado 300 | NUMBER OF ENGINES HORSE POWER (CV) $2 \times 300$ | engine hours<br>50                             |                 |