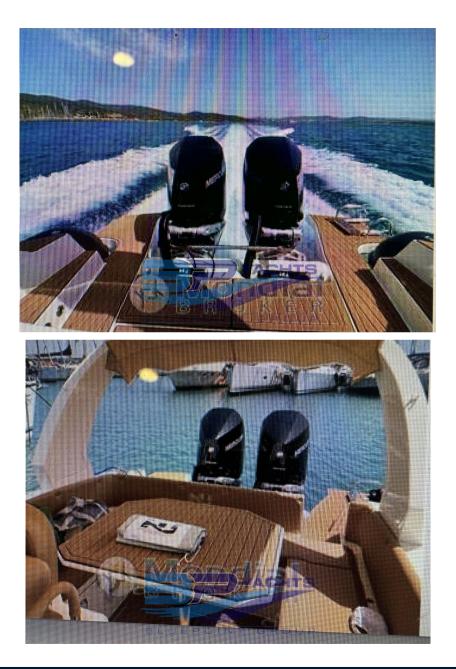

#### Specifications

| Practically | / new |
|-------------|-------|

| YEAR            | LENGTH              |  |
|-----------------|---------------------|--|
| 2023            | 9.98                |  |
| WIDTH           | FUEL TANK CAPACITY  |  |
| 3.69            | 660                 |  |
| GUESTS CRUISING | ENGINE MANUFACTURER |  |
| 16              | Mercury Verado 300  |  |
| ENGINE HOURS    | HORSE POWER         |  |
| 50              | 2 X 300 CV          |  |

| General                                 |                                                   |                                                |                 |
|-----------------------------------------|---------------------------------------------------|------------------------------------------------|-----------------|
| type<br>RIB                             | <sup>BRAND</sup><br>NUOVA jolly                   | MODEL<br>Prince 33 sport cabin ( outboard<br>) | guests cruising |
| Dimensions / Performance                |                                                   | 7                                              |                 |
| weight (т)<br>3.40                      | FUEL CAPACITY (L)<br>660                          |                                                |                 |
| Engine room                             |                                                   |                                                |                 |
| <sup>ENGINE</sup><br>Mercury Verado 300 | NUMBER OF ENGINES HORSE POWER (CV) $2 \times 300$ | engine hours<br>50                             |                 |