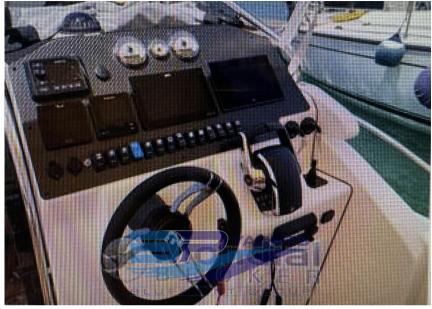

#### Description

#### Specifications

| Practically | / new |
|-------------|-------|

| YEAR            | LENGTH              |  |
|-----------------|---------------------|--|
| 2023            | 9.98                |  |
| WIDTH           | FUEL TANK CAPACITY  |  |
| 3.69            | 660                 |  |
| GUESTS CRUISING | ENGINE MANUFACTURER |  |
| 16              | Mercury Verado 300  |  |
| ENGINE HOURS    | HORSE POWER         |  |
| 50              | 2 X 300 CV          |  |