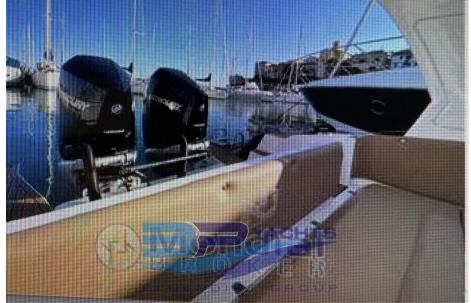

#### Specifications

| Practically | / new |
|-------------|-------|

| YEAR            | LENGTH              |  |
|-----------------|---------------------|--|
| 2023            | 9.98                |  |
| WIDTH           | FUEL TANK CAPACITY  |  |
| 3.69            | 660                 |  |
| GUESTS CRUISING | ENGINE MANUFACTURER |  |
| 16              | Mercury Verado 300  |  |
| ENGINE HOURS    | HORSE POWER         |  |
| 50              | 2 X 300 CV          |  |

| General                                 |                                                   |                                                |                 |
|-----------------------------------------|---------------------------------------------------|------------------------------------------------|-----------------|
| type<br>RIB                             | <sup>BRAND</sup><br>NUOVA jolly                   | MODEL<br>Prince 33 sport cabin ( outboard<br>) | guests cruising |
| Dimensions / Performance                |                                                   | 7                                              |                 |
| weight (т)<br>3.40                      | FUEL CAPACITY (L)<br>660                          |                                                |                 |
| Engine room                             |                                                   |                                                |                 |
| <sup>ENGINE</sup><br>Mercury Verado 300 | NUMBER OF ENGINES HORSE POWER (CV) $2 \times 300$ | engine hours<br>50                             |                 |