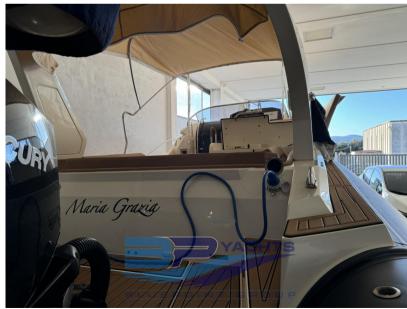

br>NUOVA jolly                   | MODEL<br>Prince 33 sport cabin ( outboard<br>) | guests cruising |
| Dimensions / Performance                |                                                   | 7                                              |                 |
| weight (т)<br>3.40                      | FUEL CAPACITY (L)<br>660                          |                                                |                 |
| Engine room                             |                                                   |                                                |                 |
| <sup>ENGINE</sup><br>Mercury Verado 300 | NUMBER OF ENGINES HORSE POWER (CV) $2 \times 300$ | engine hours<br>50                             |                 |









Via Garibaldi, 3 58010 Talamone











Via Garibaldi, 3 58010 Talamone