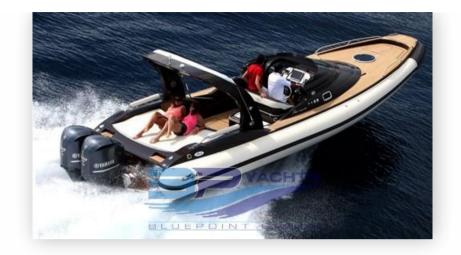

# nuova jolly Prince 33 sport cabin (outboar 240 000 € All Tax Included

Via Garibaldi, 3 58010 Talamone

#### Specifications

| Practically | / new |
|-------------|-------|

| YEAR            | LENGTH              |  |
|-----------------|---------------------|--|
| 2023            | 9.98                |  |
| WIDTH           | FUEL TANK CAPACITY  |  |
| 3.69            | 660                 |  |
| GUESTS CRUISING | ENGINE MANUFACTURER |  |
| 16              | Mercury Verado 300  |  |
| ENGINE HOURS    | HORSE POWER         |  |
| 50              | 2 X 300 CV          |  |

| General                                 |                                                   |                                                |                 |
|-----------------------------------------|---------------------------------------------------|------------------------------------------------|-----------------|
| type<br>RIB                             | <sup>BRAND</sup><br>NUOVA jolly                   | MODEL<br>Prince 33 sport cabin ( outboard<br>) | guests cruising |
| Dimensions / Performance                |                                                   | 7                                              |                 |
| weight (т)<br>3.40                      | FUEL CAPACITY (L)<br>660                          |                                                |                 |
| Engine room                             |                                                   |                                                |                 |
| <sup>ENGINE</sup><br>Mercury Verado 300 | NUMBER OF ENGINES HORSE POWER (CV) $2 \times 300$ | engine hours<br>50                             |                 |